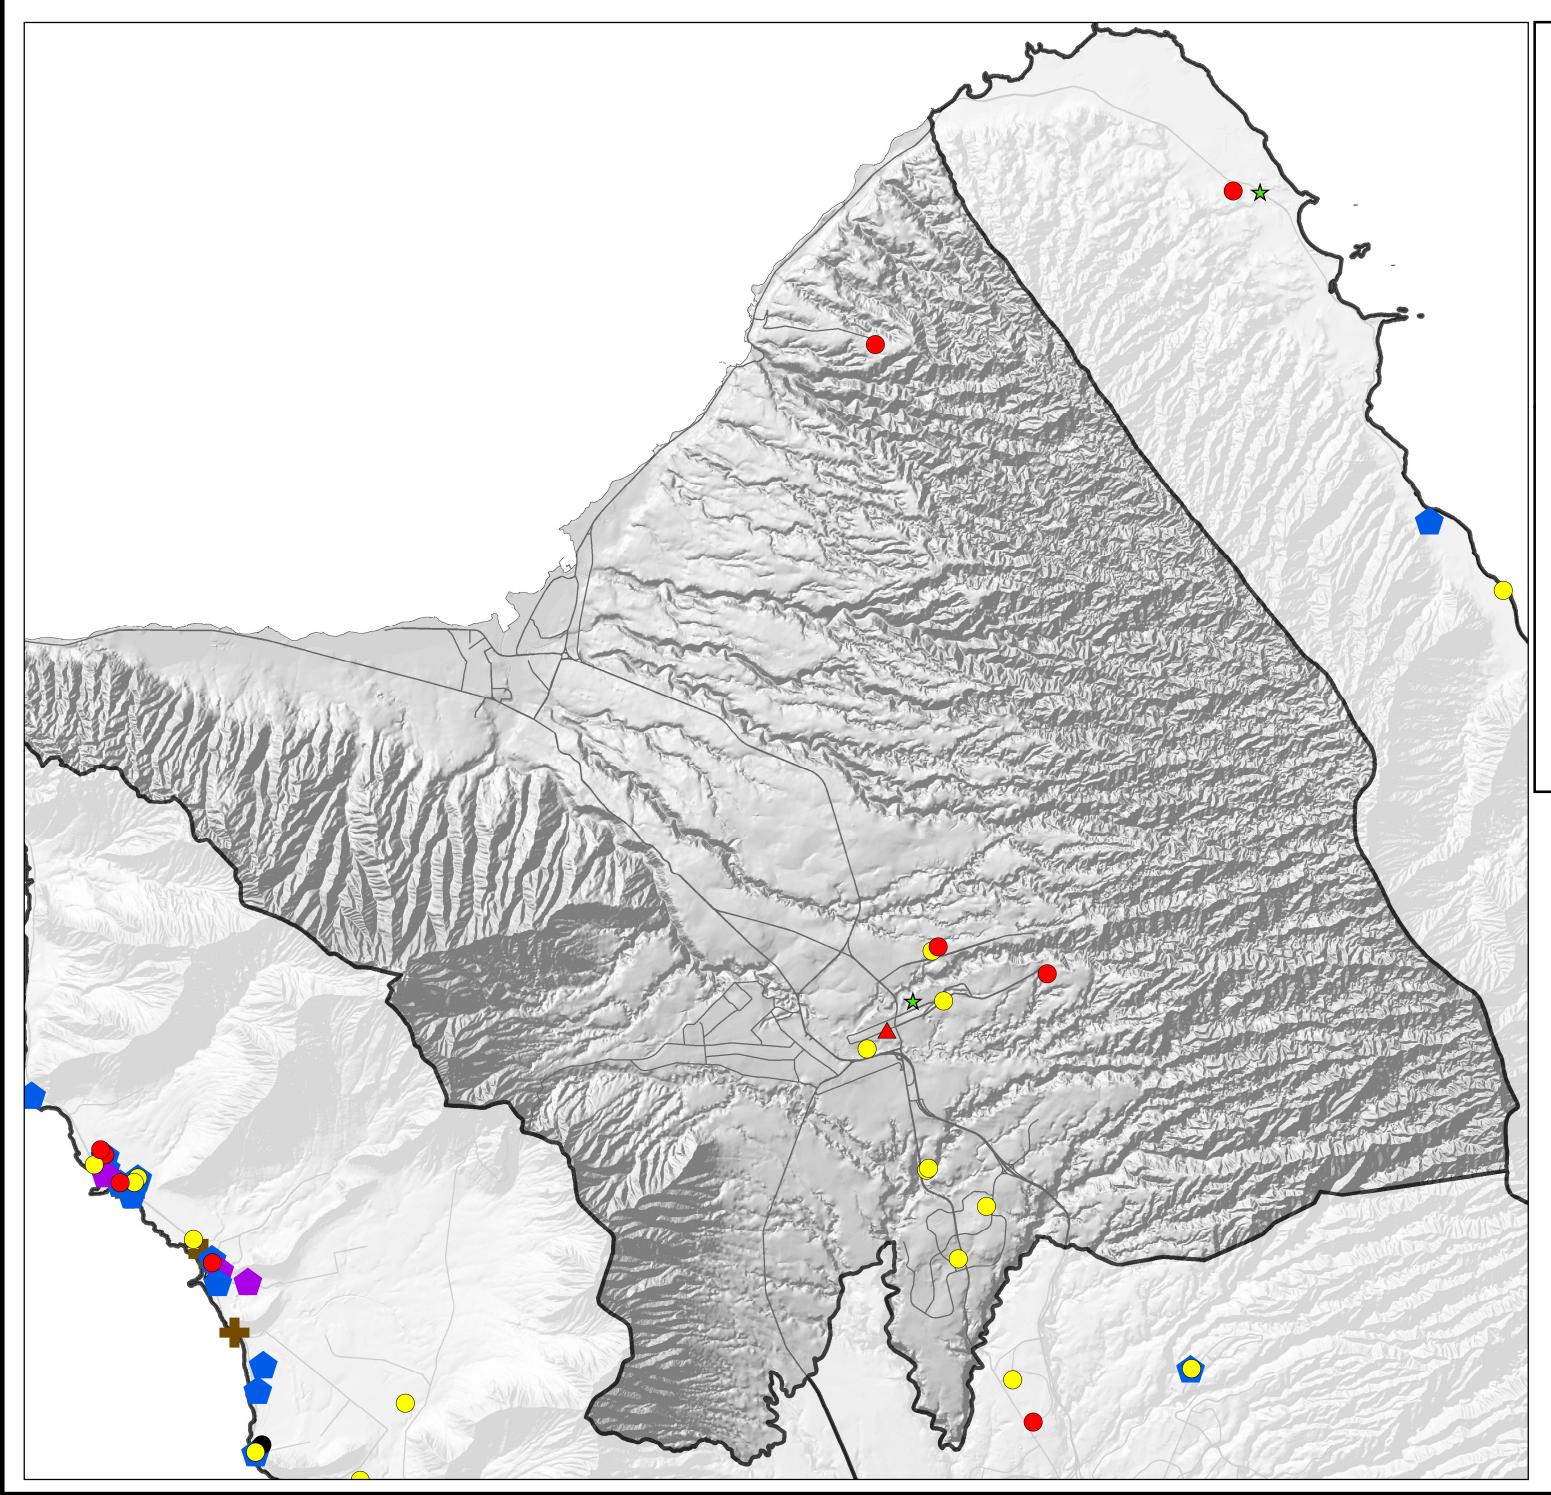

## HPD District 2: Distribution of Parolees by Type of Offense: Property

## Legend

Type & Level of Offense by Gender

- Property Class A, Male
- Property Class B, Male
- Property Class C, Male
- O Property Misdemeanor, Male
- Property Class A, Female
- Property Class B, Female
- A Property Class C, Female
- $\triangle$  Property Misdemeanor, Female
  - Clean & Sober Housing, Male
  - Clean & Sober Housing, Female
  - Substance Abuse & Mental Health Treatment Program
  - Police Stations & Sub-Stations
  - HPD District Borders
  - Major Roads

 $\mathbf{x}$ 

Source: Hawaii Paroling Authority, 2012; Hawaii State Judiciary, Adult Client Services, 2012 Data extracted for parolees on 11/26/2012

Note: Locations are approximated for confidentiality purposes