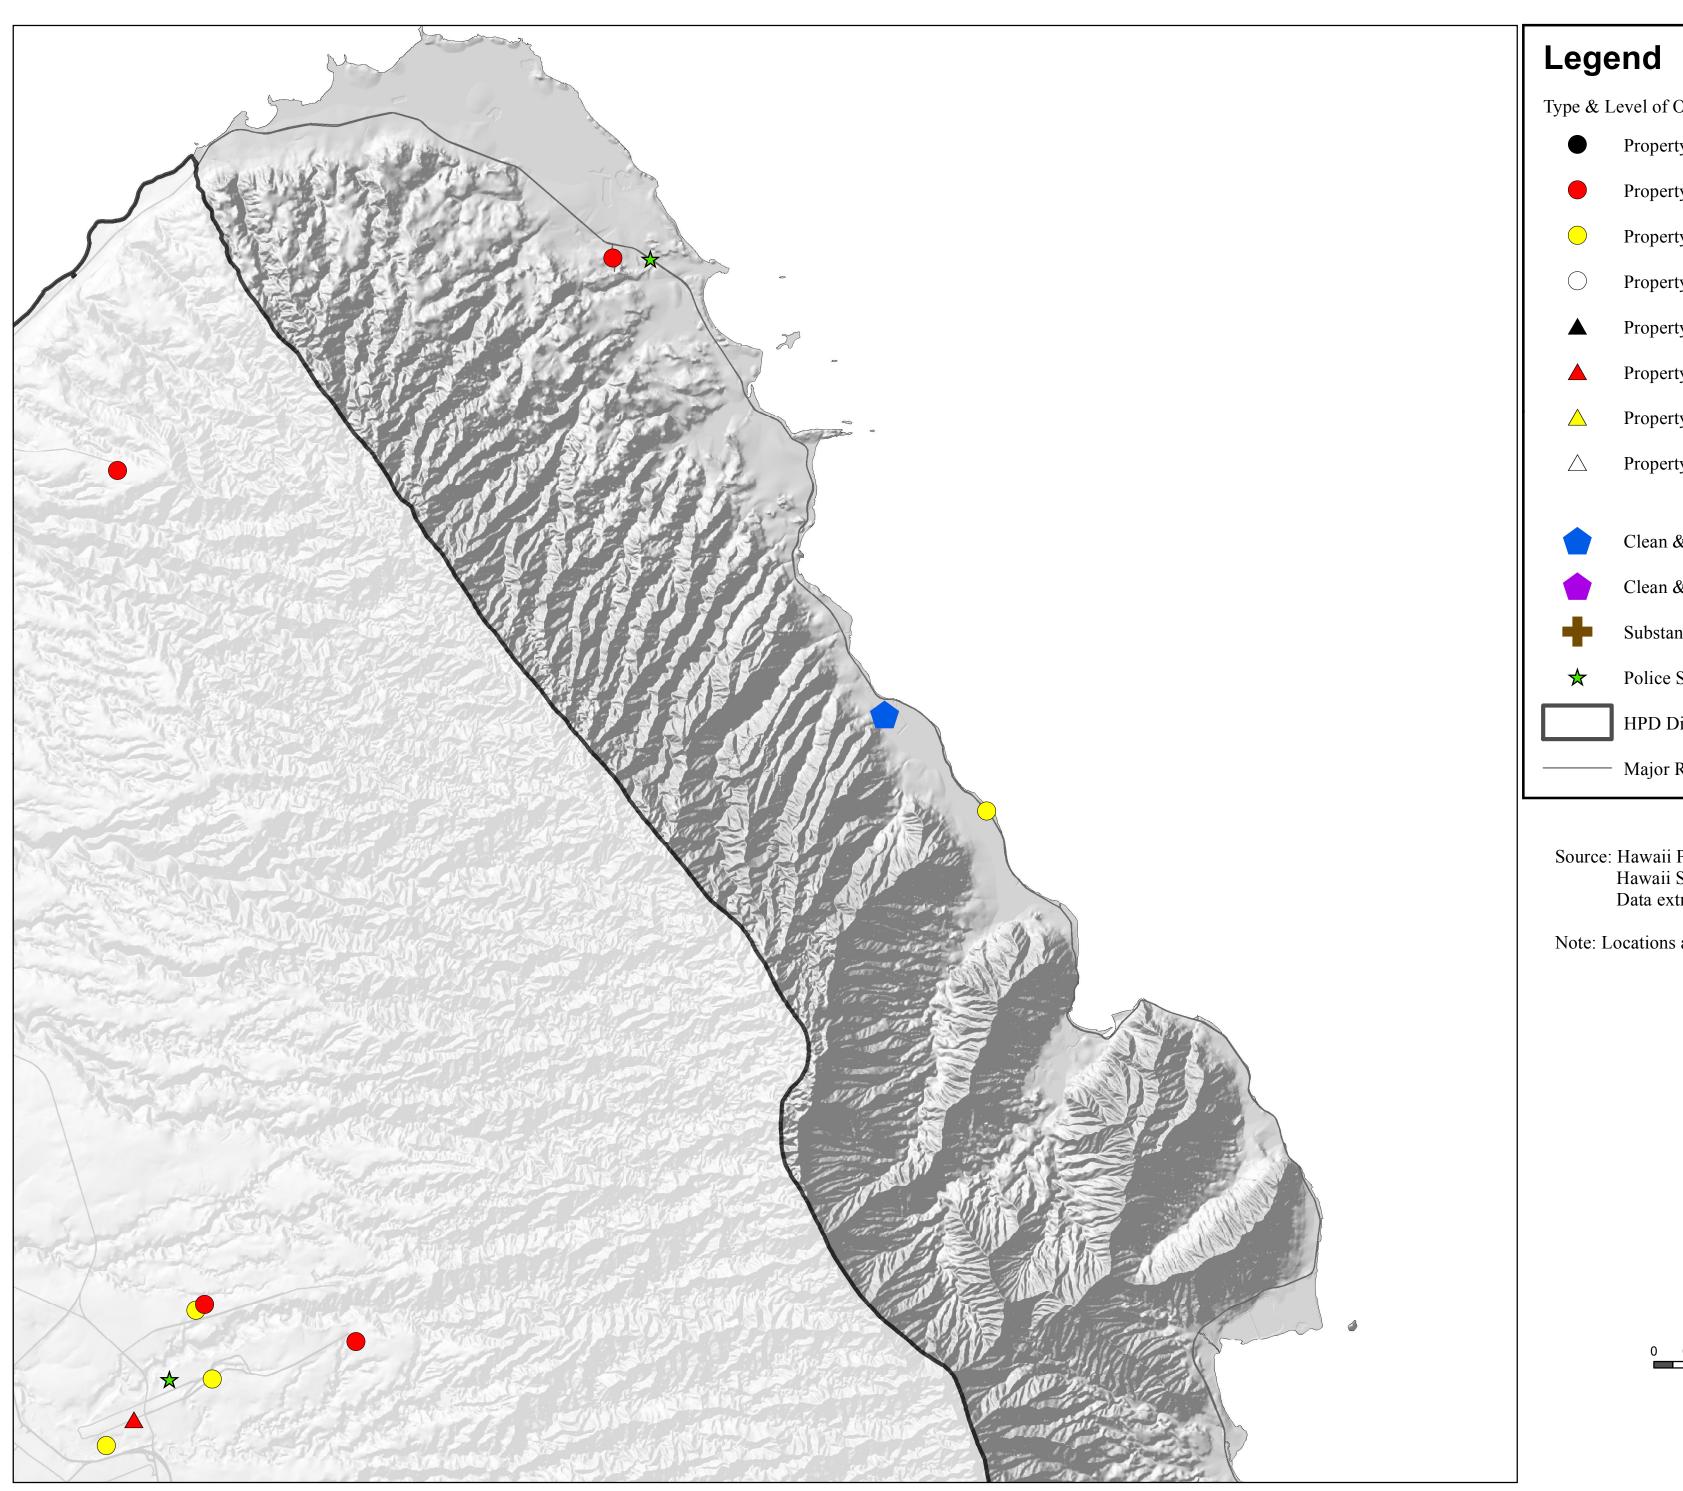

## HPD District 4 - Northern Section: Distribution of Parolees by Type of Offense: Property

Type & Level of Offense by Gender

- Property Class A, Male
- Property Class B, Male
- Property Class C, Male
- Property Misdemeanor, Male
- Property Class A, Female
- Property Class B, Female
- Property Class C, Female
- Property Misdemeanor, Female
- Clean & Sober Housing, Male
- Clean & Sober Housing, Female
- Substance Abuse & Mental Health Treatment Program
- Police Stations & Sub-Stations

**HPD District Borders** 

Major Roads

Source: Hawaii Paroling Authority, 2012; Hawaii State Judiciary, Adult Client Services, 2012 Data extracted for parolees on 11/26/2012

Note: Locations are approximated for confidentiality purposes