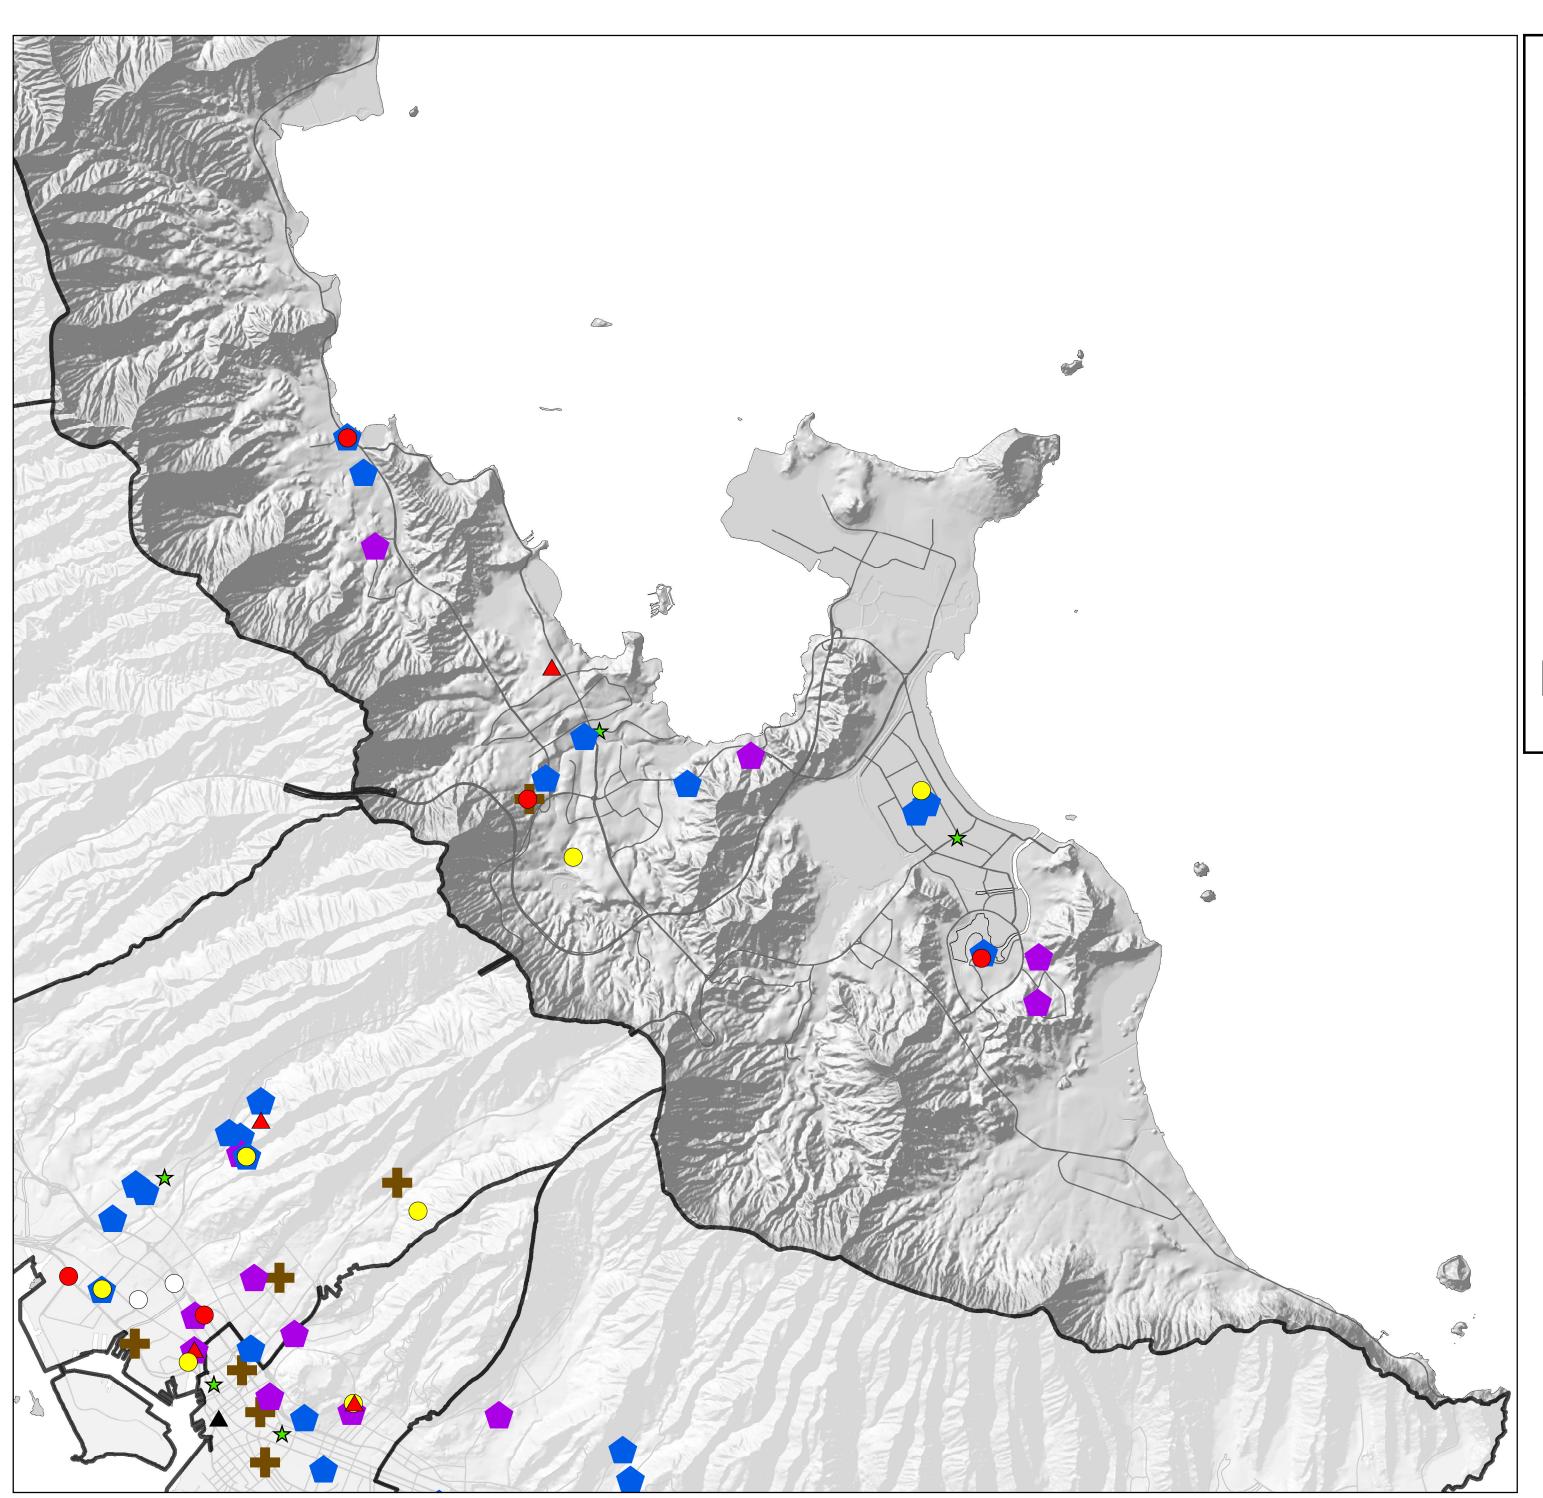

## HPD District 4 - Southern Section: Distribution of Parolees by Type of Offense: Other

## Legend

Type & Level of Offense by Gender

- Other Class A, Male
- Other Class B, Male
- Other Class C, Male
- Other Misdemeanor, Male
- ▲ Other Class A, Female
- ▲ Other Class B, Female
- △ Other Class C, Female
- Clean & Sober Housing, Male
- Clean & Sober Housing, Female
- Substance Abuse & Mental Health Treatment Program
- ★ Police Stations & Sub-Stations

HPD District Borders

— Major Roads

Source: Hawaii Paroling Authority, 2012; Hawaii State Judiciary, Adult Client Services, 2012 Data extracted for parolees on 11/26/2012

Note: Locations are approximated for confidentiality purposes