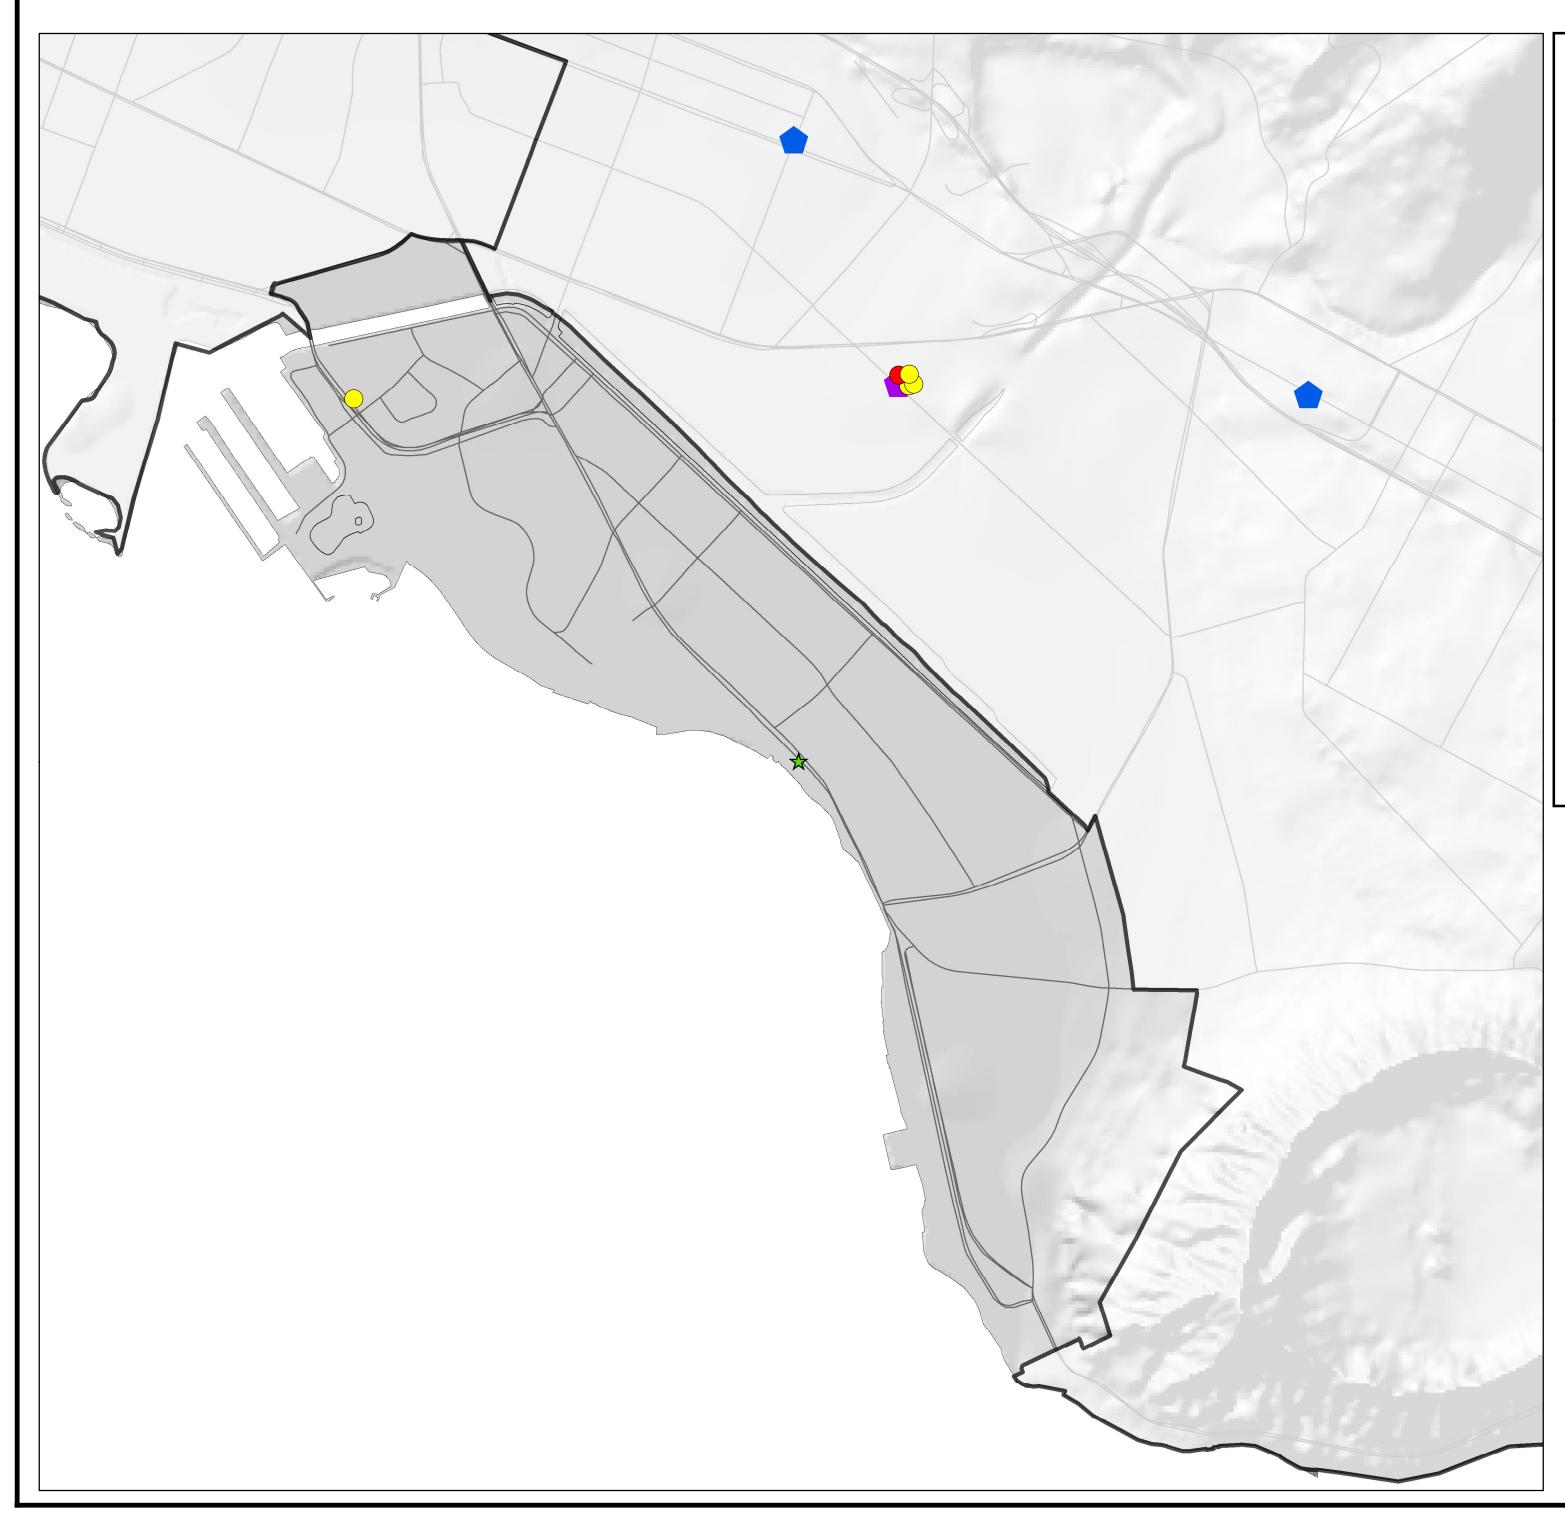

## HPD District 6: Distribution of Parolees by Type of Offense: Property

## Legend

Type & Level of Offense by Gender

- Property Class A, Male
- Property Class B, Male
- Property Class C, Male
- O Property Misdemeanor, Male
- Property Class A, Female
- Property Class B, Female
- A Property Class C, Female
- $\triangle$  Property Misdemeanor, Female
  - Clean & Sober Housing, Male
  - Clean & Sober Housing, Female
  - Substance Abuse & Mental Health Treatment Program
  - Police Stations & Sub-Stations
  - HPD District Borders
  - Major Roads

 $\mathbf{x}$ 

Source: Hawaii Paroling Authority, 2012; Hawaii State Judiciary, Adult Client Services, 2012 Data extracted for parolees on 11/26/2012

Note: Locations are approximated for confidentiality purposes