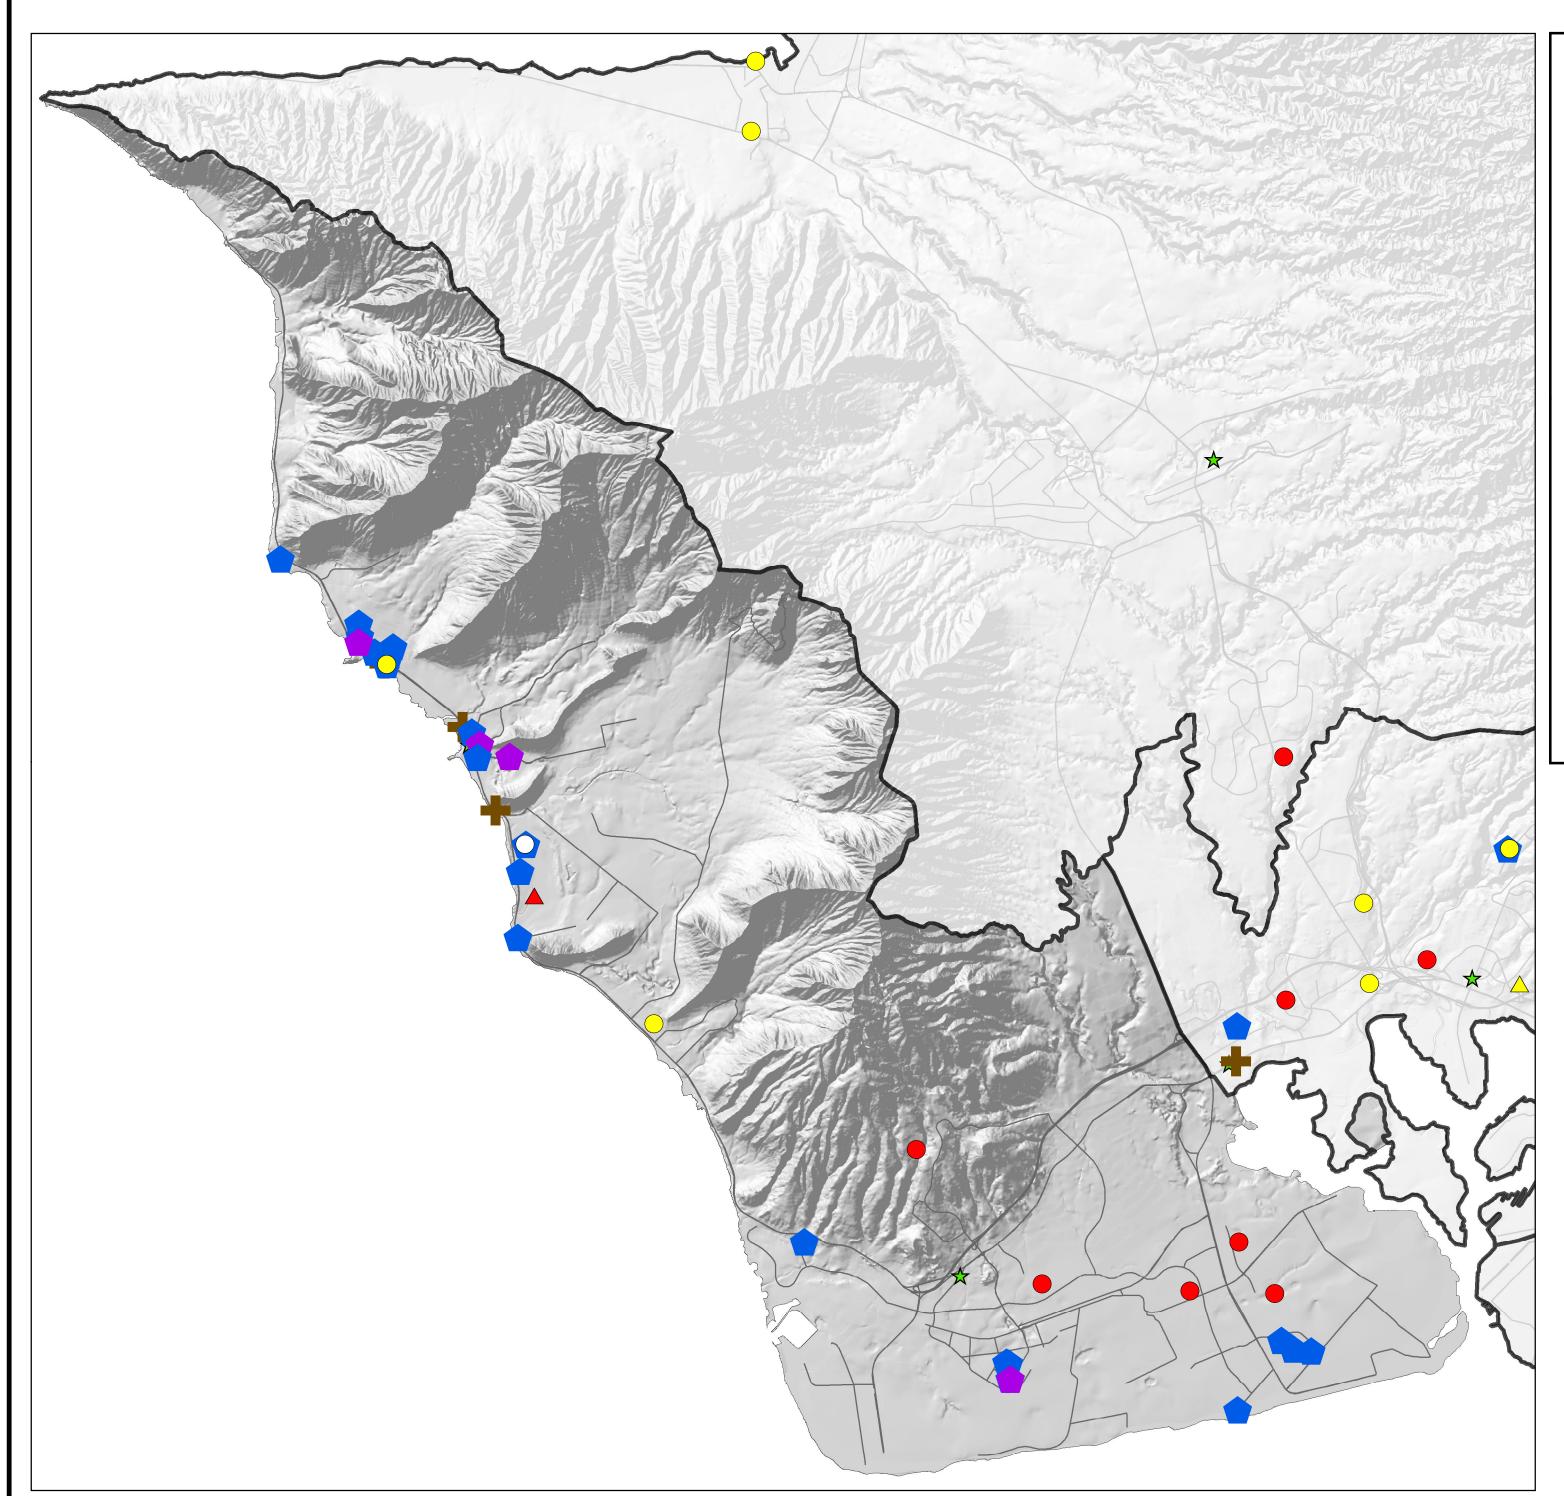

## HPD District 8: Distribution of Parolees by Type of Offense: Other

## Legend Type & Level of Offense by Gender Other Class A, Male Other Class B, Male Other Class C, Male $\bigcirc$ Other Misdemeanor, Male $\bigcirc$ Other Class A, Female Other Class B, Female Other Class C, Female $\triangle$ Clean & Sober Housing, Male Clean & Sober Housing, Female Substance Abuse & Mental Health Treatment Program Police Stations & Sub-Stations $\bigstar$ HPD District Borders Major Roads

Source: Hawaii Paroling Authority, 2012; Hawaii State Judiciary, Adult Client Services, 2012 Data extracted for parolees on 11/26/2012

Note: Locations are approximated for confidentiality purposes