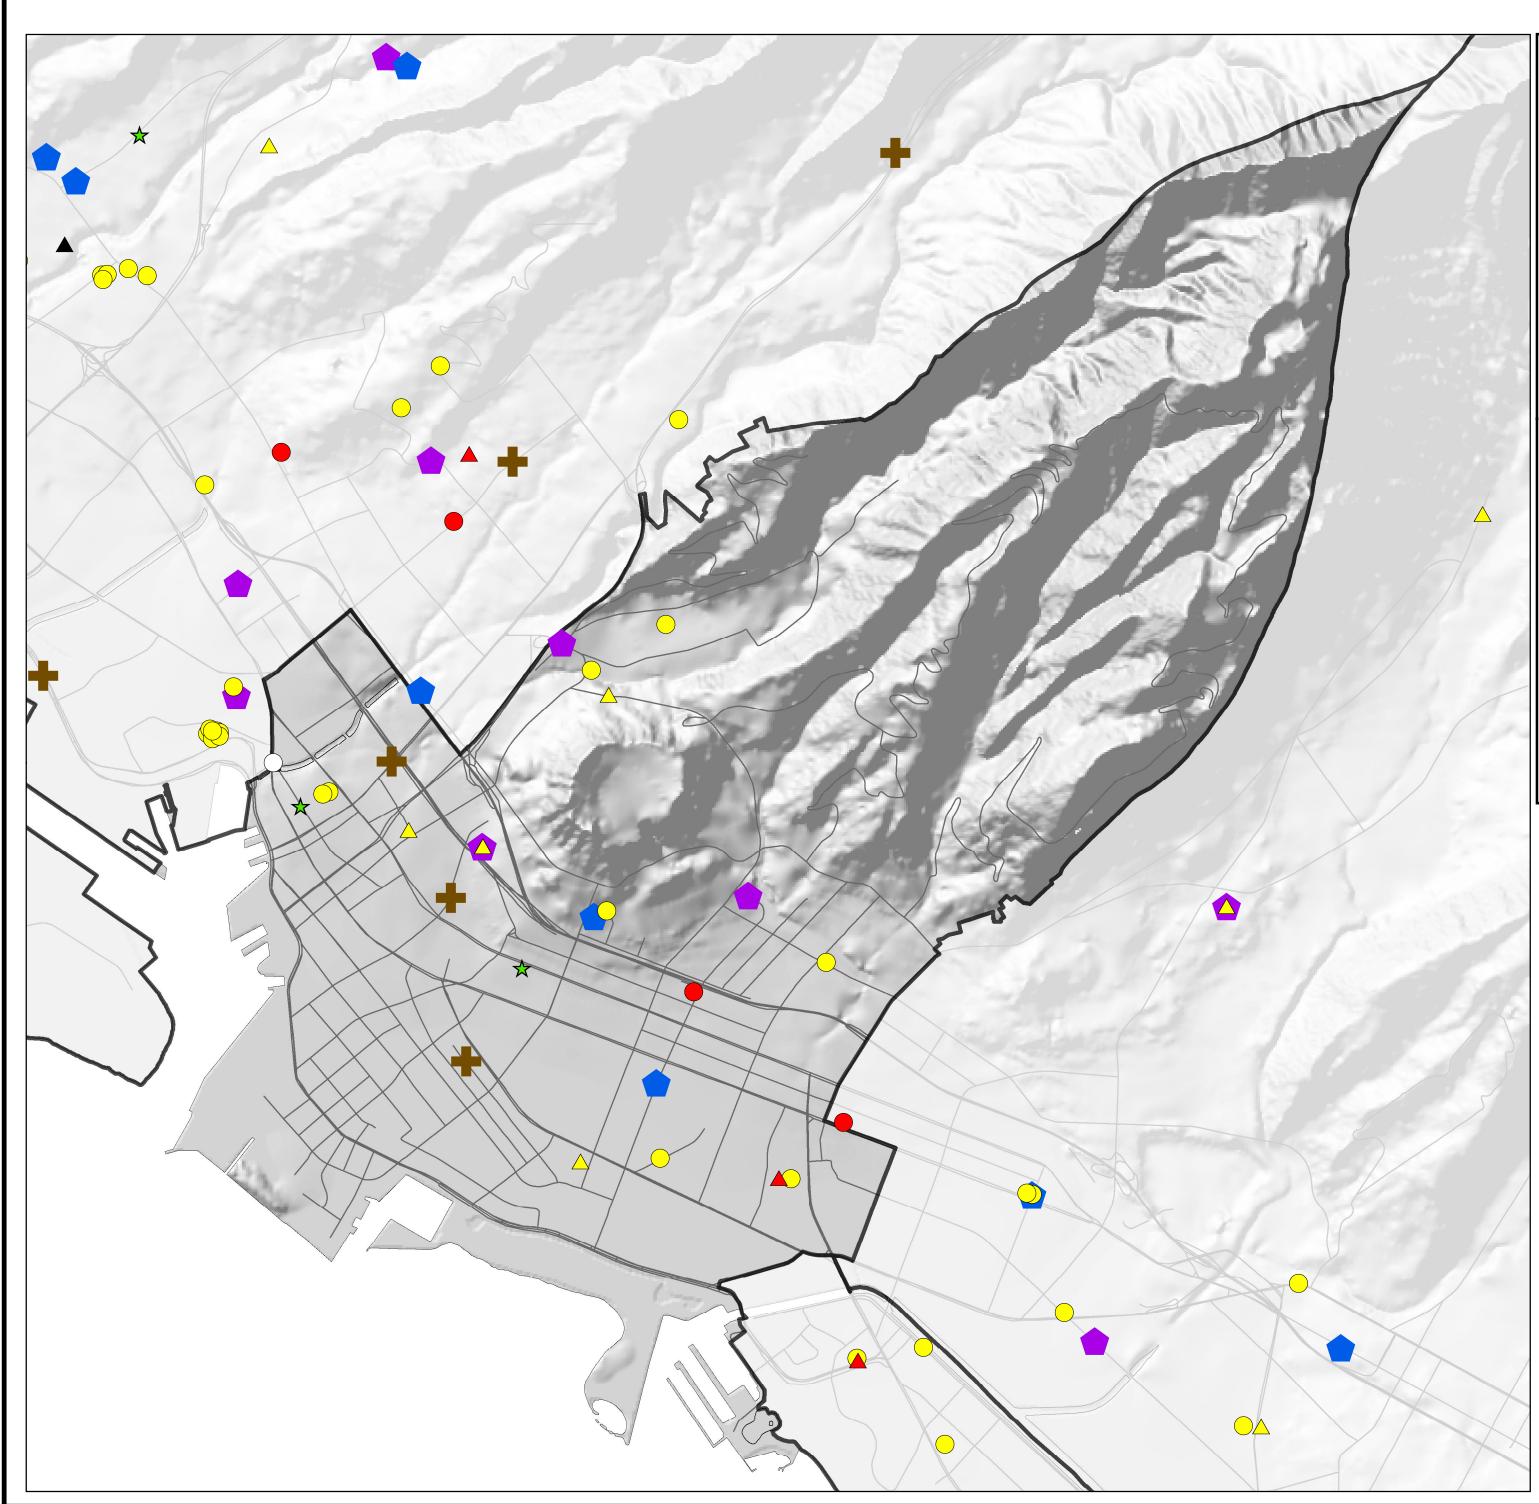

## HPD District 1: Distribution of Probationers by Type of Offense: Drugs

## Legend

Type & Level of Offense by Gender

- Drug Class A, MaleDrug Class B, Male
- Drug Class C, Male
- O Drug Misdemeanor, Male
- Drug Class A, Female
- Drug Class B, Female
- △ Drug Class C, Female
- $\triangle$  Drug Misdemeanor, Female

Clean & Sober Housing, Male

- Clean & Sober Housing, Female
- Substance Abuse & Mental Health Treatment Program
- Police Stations & Sub-Stations
- HPD District Borders
- Major Roads

 $\bigstar$ 

Source: Hawaii State Judiciary, Adult Client Services, 2012 Data extracted for probationers on 11/26/2012

Note: Locations are approximated for confidentiality purposes