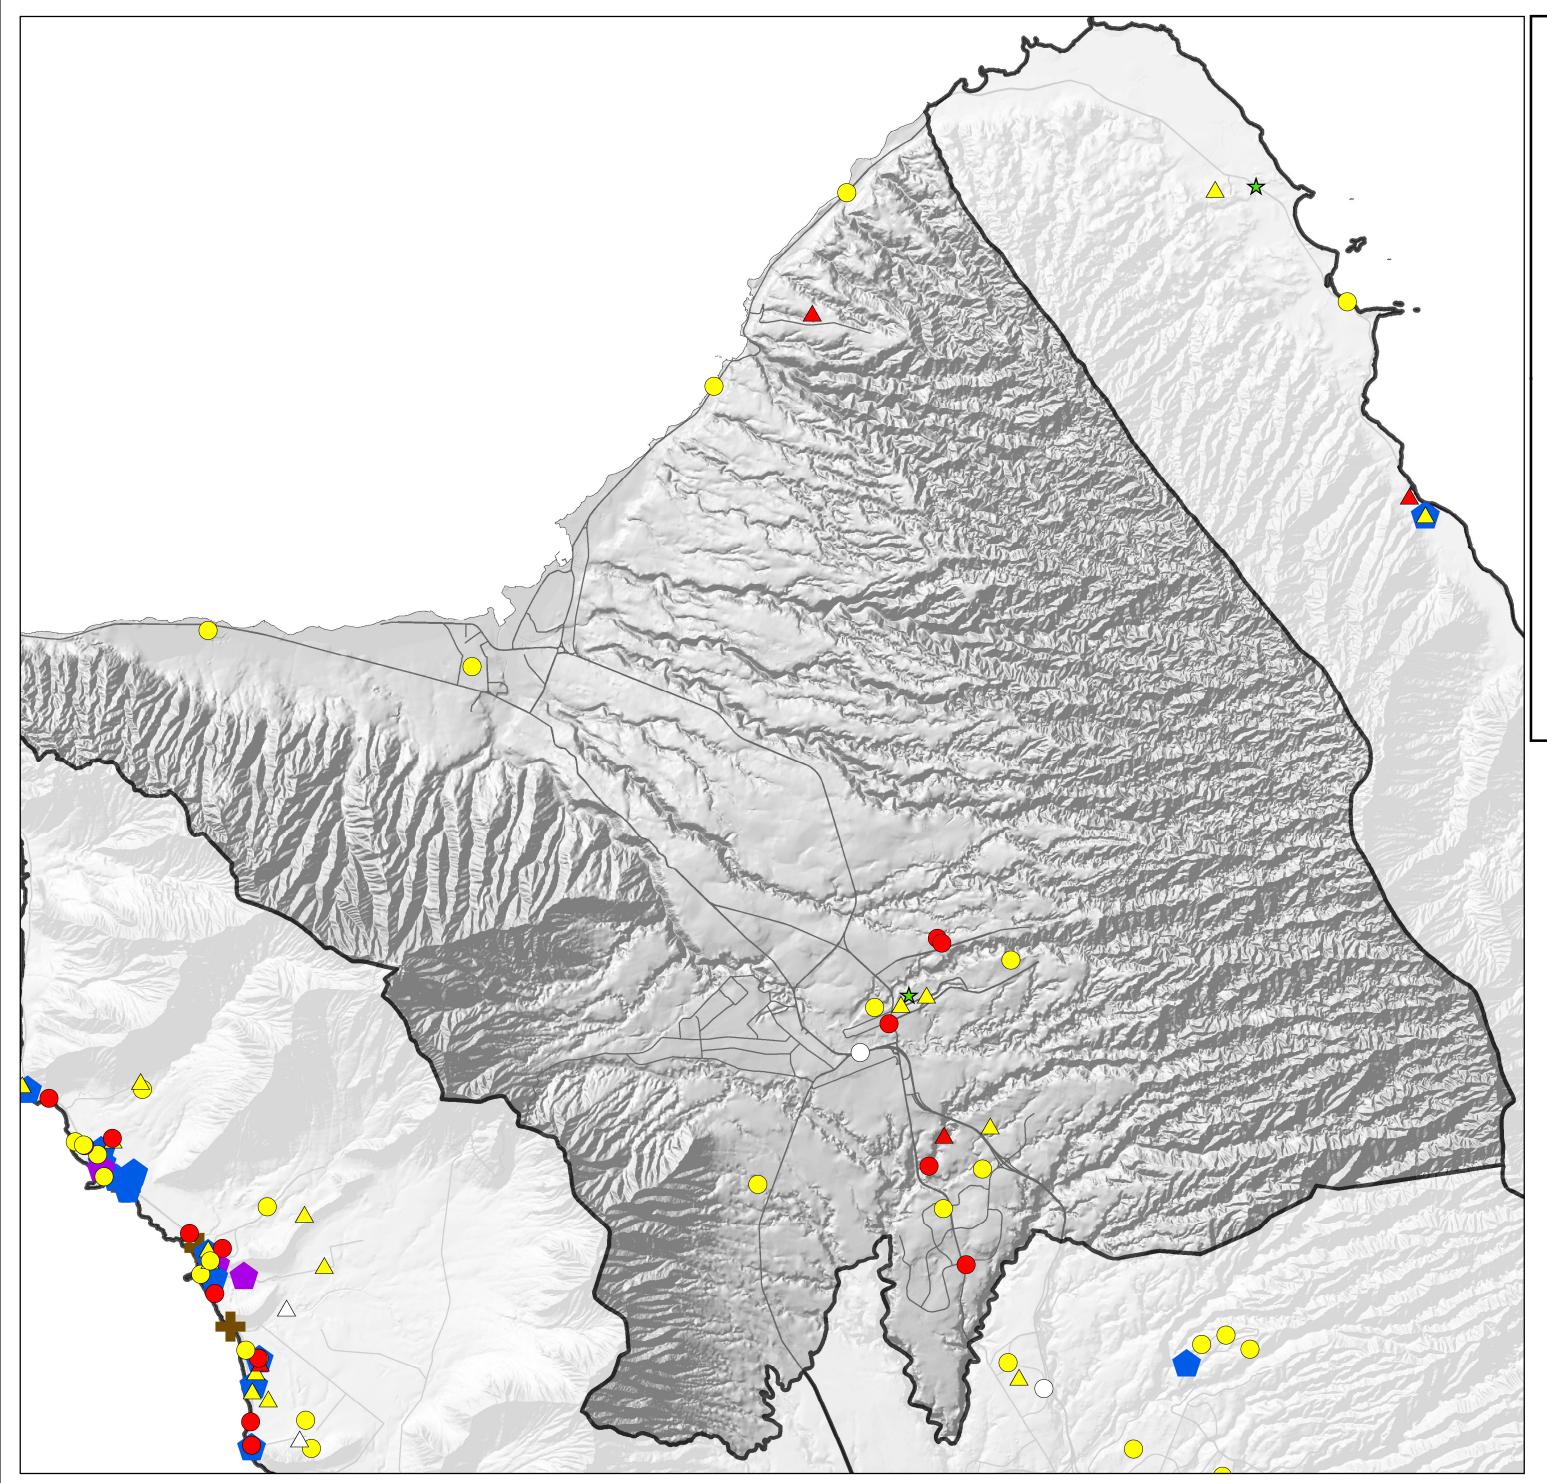

## HPD District 2: Distribution of Probationers by Type of Offense: Property

## Legend

Type & Level of Offense by Gender

- Property Class A, MaleProperty Class B, Male
- Property Class C, Male
- O Property Misdemeanor, Male
- A Property Class B, Female
- A Property Class C, Female
- $\triangle$  Property Misdemeanor, Female
  - Clean & Sober Housing, Male
  - Clean & Sober Housing, Female
  - Substance Abuse & Mental Health Treatment Program
  - Police Stations & Sub-Stations
  - HPD District Borders
  - Major Roads

 $\bigstar$ 

Source: Hawaii State Judiciary, Adult Client Services, 2012 Data extracted for probationers on 11/26/2012

Note: Locations are approximated for confidentiality purposes