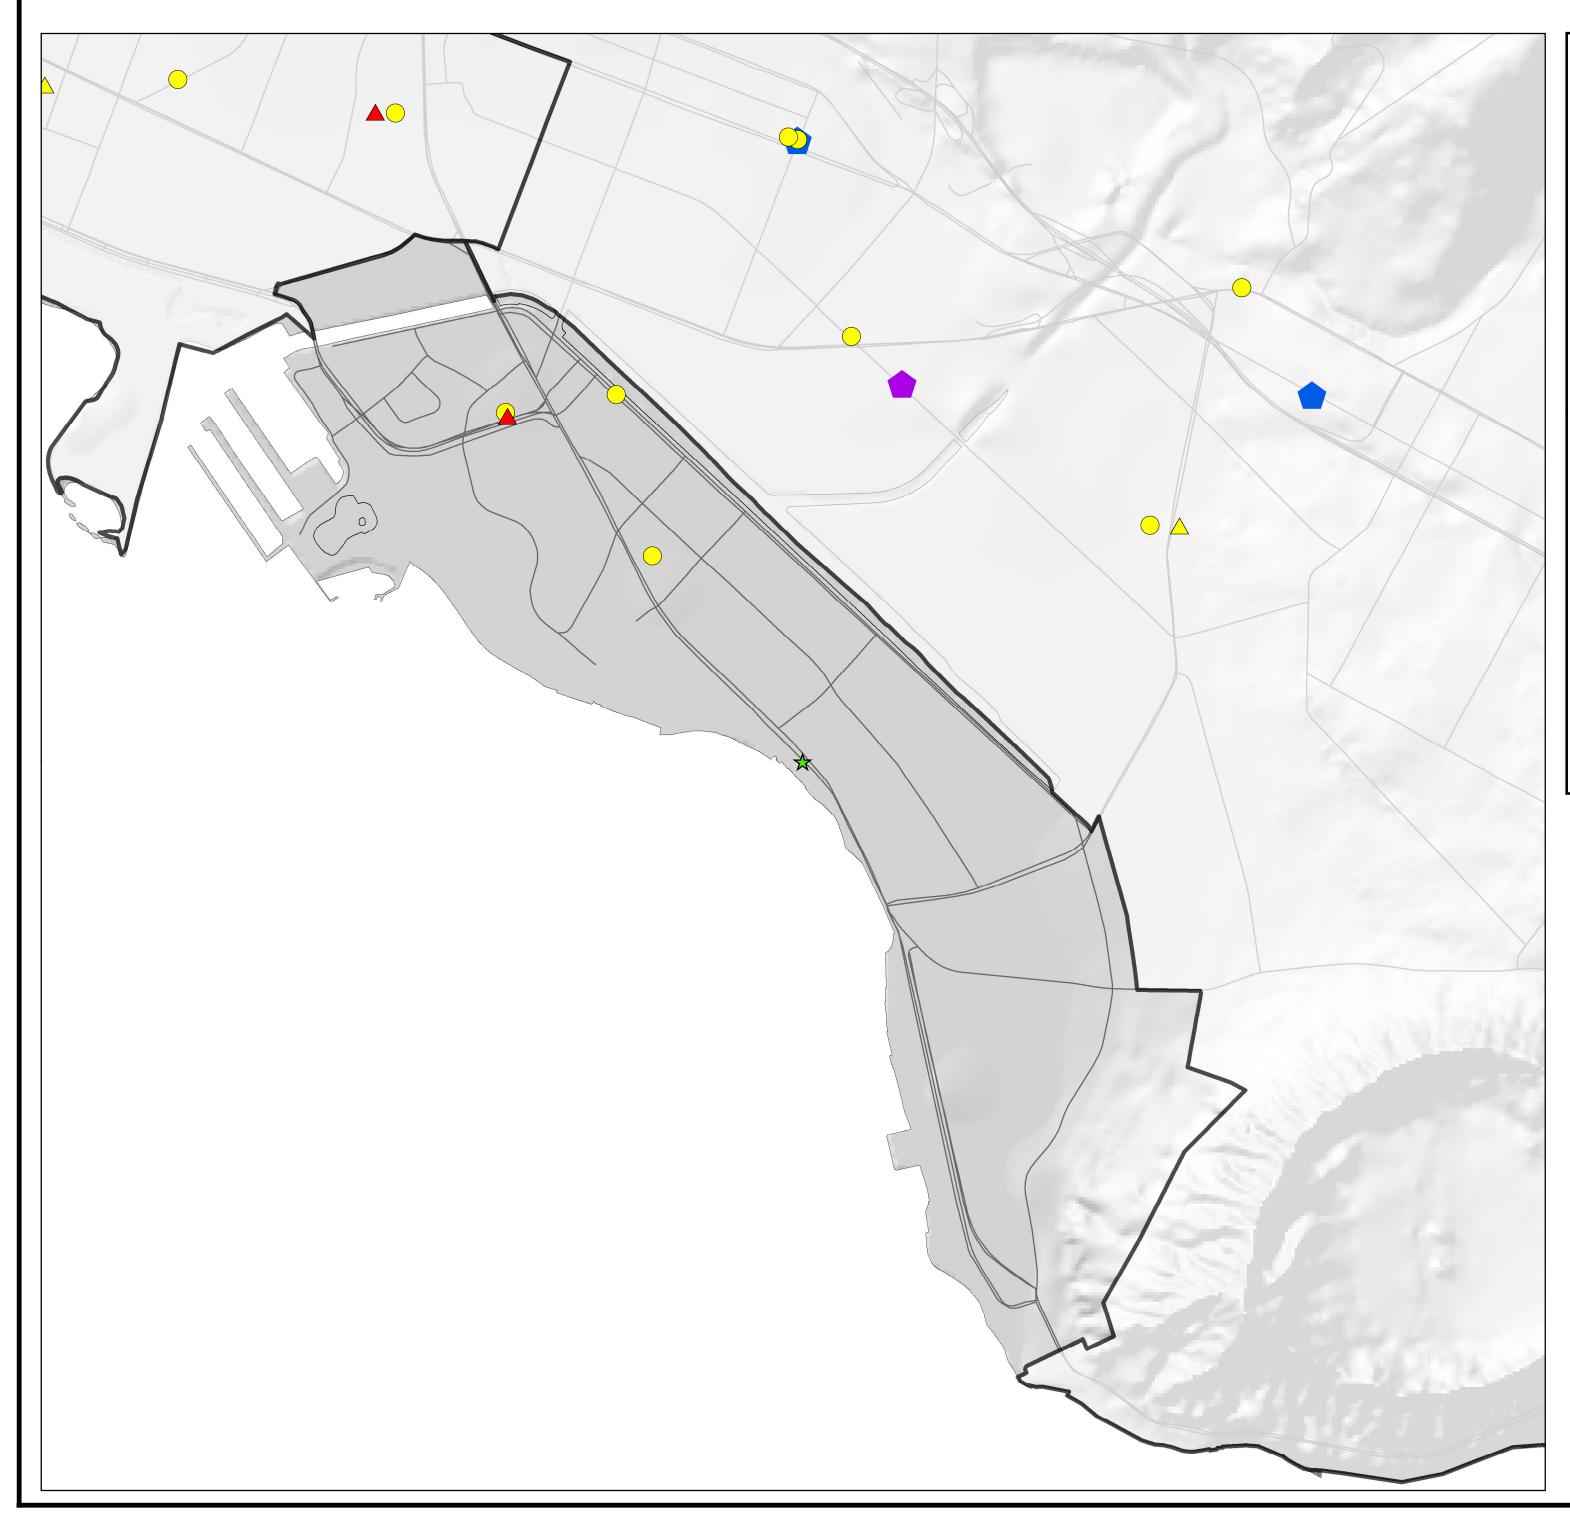

## HPD District 6: Distribution of Probationers by Type of Offense: Drugs

## Legend

Type & Level of Offense by Gender Drug Class A, Male Drug Class B, Male Drug Class C, Male  $\bigcirc$ Drug Misdemeanor, Male  $\bigcirc$ Drug Class A, Female Drug Class B, Female Drug Class C, Female  $\triangle$ Drug Misdemeanor, Female  $\triangle$ Clean & Sober Housing, Male

- Clean & Sober Housing, Female
- Substance Abuse & Mental Health Treatment Program
- $\bigstar$  Police Stations & Sub-Stations
  - HPD District Borders
  - Major Roads

Source: Hawaii State Judiciary, Adult Client Services, 2012 Data extracted for probationers on 11/26/2012

Note: Locations are approximated for confidentiality purposes