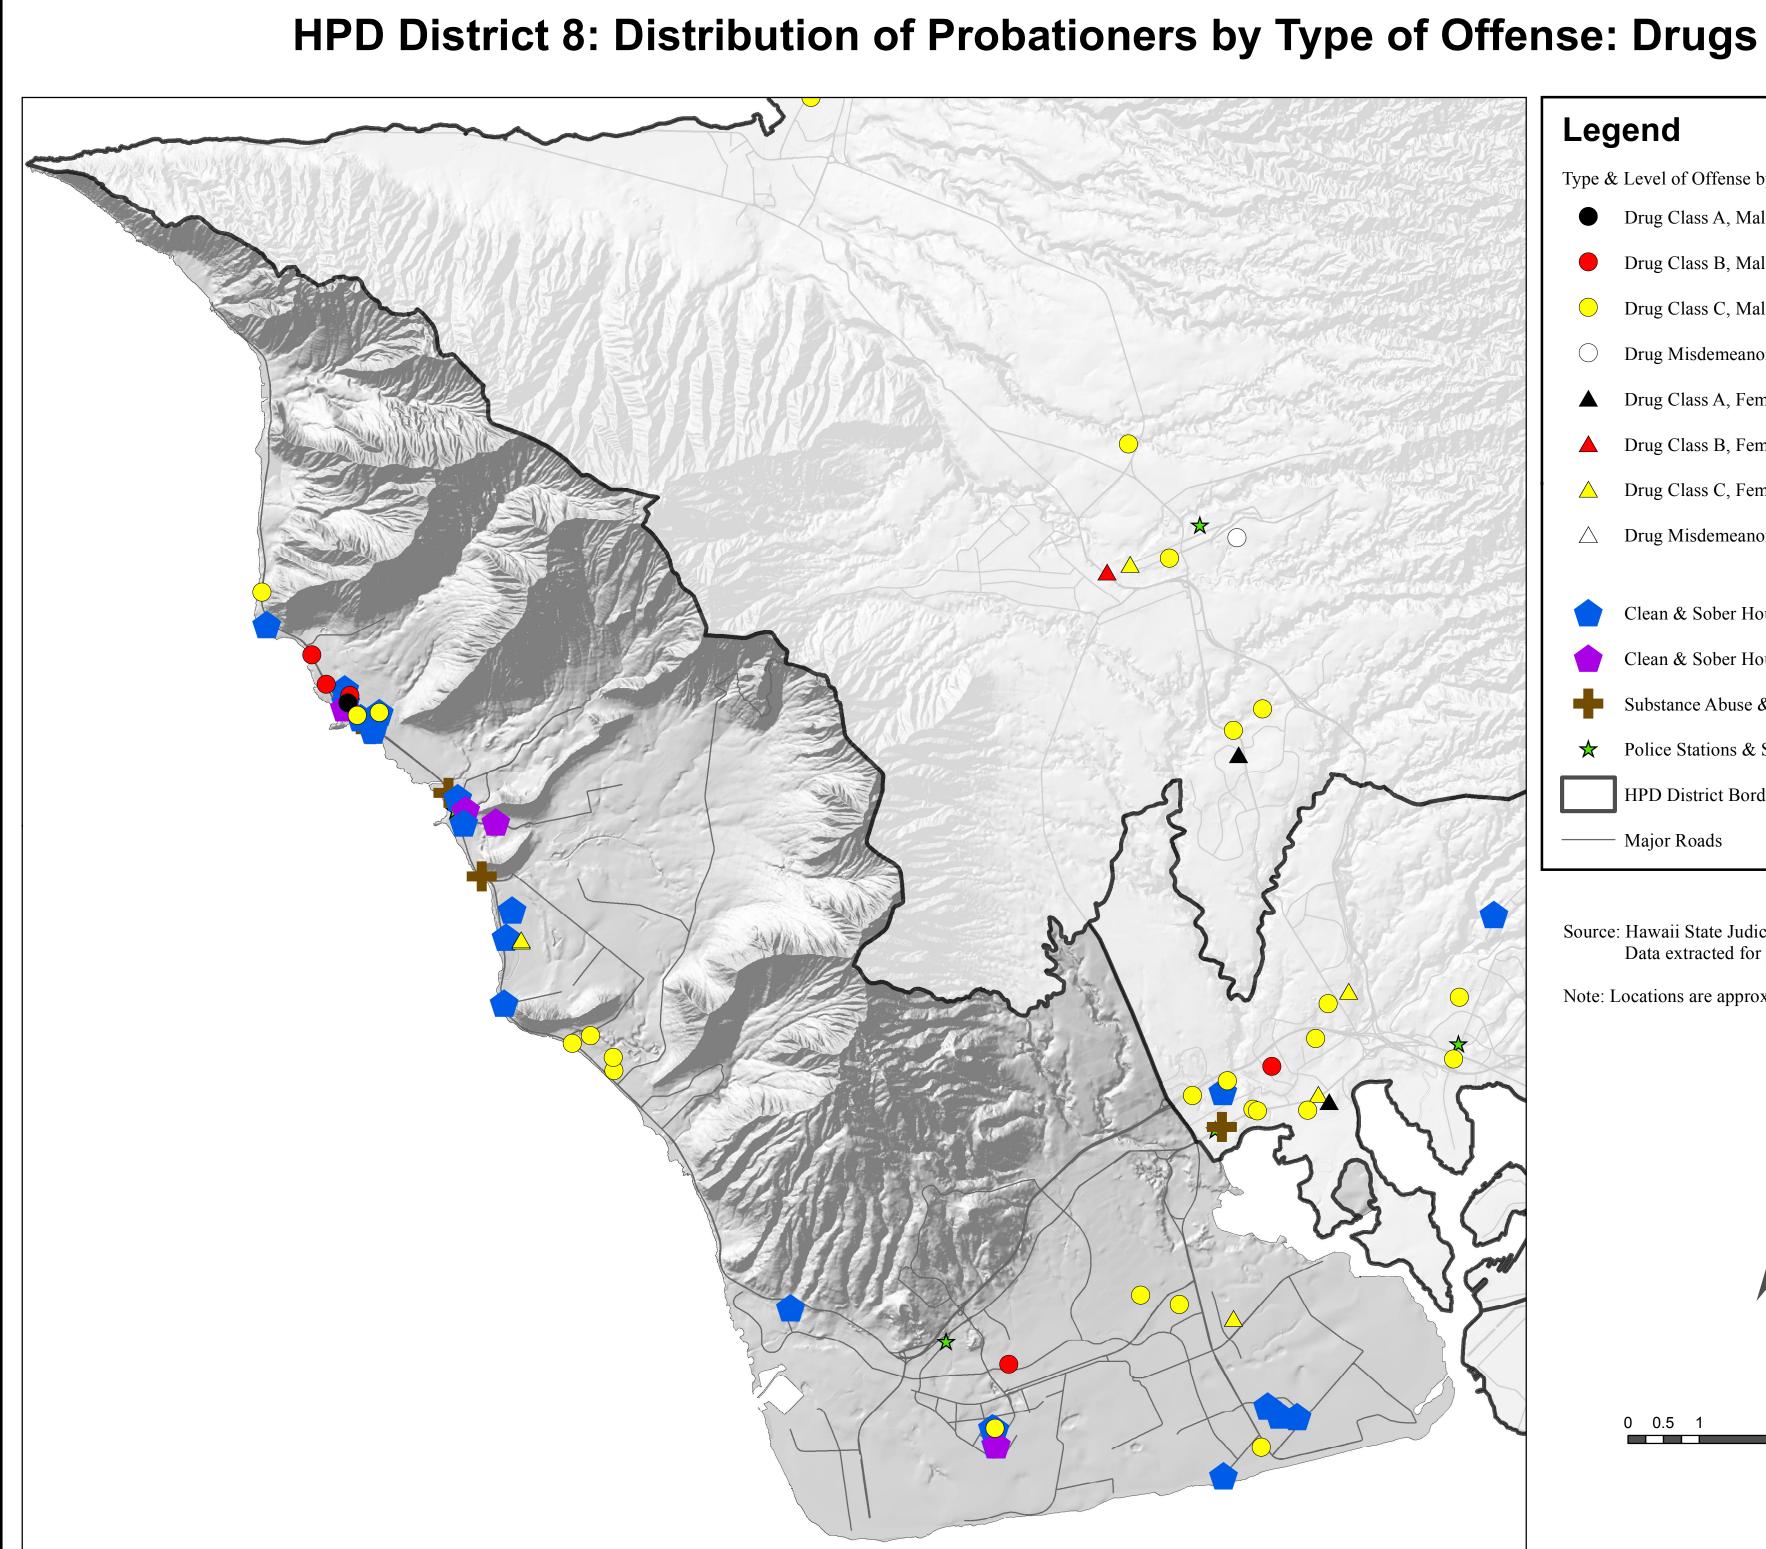

## Legend Type & Level of Offense by Gender Drug Class A, Male Drug Class B, Male Drug Class C, Male $\bigcirc$ Drug Misdemeanor, Male $\bigcirc$ Drug Class A, Female Drug Class B, Female Drug Class C, Female $\triangle$ Drug Misdemeanor, Female $\bigtriangleup$ Clean & Sober Housing, Male Clean & Sober Housing, Female Substance Abuse & Mental Health Treatment Program Police Stations & Sub-Stations $\mathbf{x}$ HPD District Borders - Major Roads

Source: Hawaii State Judiciary, Adult Client Services, 2012 Data extracted for probationers on 11/26/2012

Note: Locations are approximated for confidentiality purposes