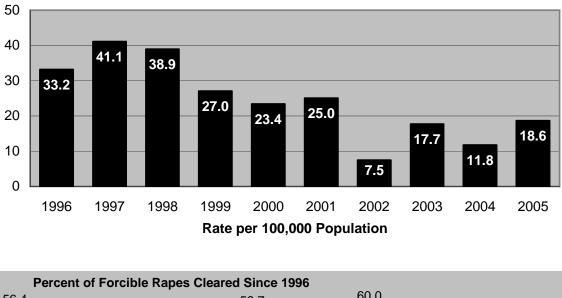

Other highlights of Crime in Hawaii 2005 include the following:

- The rate of reported offenses for the violent Index Crimes of murder and forcible rape respectively decreased 25.0%, and 15.0% in Hawaii in 2005, while robbery and aggravated assault rates rose 5.1% and 7.2%, respectively. There were 3,432 violent Index Crimes reported in Hawaii in 2005, representing a rate of 269.1 offenses per 100,000 residents.
- Two of the property Index Crimes increased in rate in Hawaii during 2005: larceny-theft, 0.6%; and motor vehicle theft, 1.7%. The burglary rate decreased 6.9% in 2005. Hawaii's property Index Crime rate in 2005 was 4,755 offenses per 100,000 residents.
- The number of statewide Index Crime arrests decreased 2.9% in 2005. Arrests for violent Index Crimes and property Index Crimes decreased 2.3% and 3.0%, respectively.
- Based on the proportion of arrests (plus cases closed by "exceptional means") to reported offenses, the total clearance rate for reported Index Crimes went down to 11.0% in 2005, its second lowest level on record.
- Adult arrests comprised 74.0% of all Index Crime arrests in 2005; juvenile arrests accounted for 26.0%. *Crime in Hawaii 2005* also provides state and county data on the gender and race/ethnicity of arrestees.
- Index Crime arrest data provide the most consistent measure of the nature and extent of serious juvenile crime in Hawaii. Statewide juvenile Index Crime arrests reached a historically low level in 2005, with 1,860 arrests reported statewide, down substantially from the low tally of 2,159 arrests reported in 2004. Juvenile Index Crime arrests ranged from 4,000 to 7,000 annually during the 1975-1997 period and thereafter plummeted in each subsequent year until a slight increase was reported for 2004. The 2005 figure marks a 58.6% decrease over the previous 10-year period.