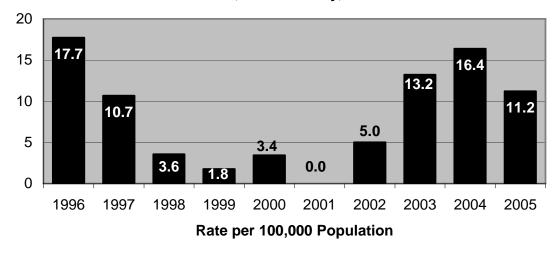

Other highlights of Crime in Hawaii 2005 include the following:

- The rate of reported offenses for the violent Index Crimes of murder and forcible rape respectively decreased 25.0%, and 15.0% in Hawaii in 2005, while robbery and aggravated assault rates rose 5.1% and 7.2%, respectively. There were 3,432 violent Index Crimes reported in Hawaii in 2005, representing a rate of 269.1 offenses per 100,000 residents.
- Two of the property Index Crimes increased in rate in Hawaii during 2005: larceny-theft, 0.6%; and motor vehicle theft, 1.7%. The burglary rate decreased 6.9% in 2005. Hawaii's property Index Crime rate in 2005 was 4,755 offenses per 100,000 residents.
- The number of statewide Index Crime arrests decreased 2.9% in 2005. Arrests for violent Index Crimes and property Index Crimes decreased 2.3% and 3.0%, respectively.
- Based on the proportion of arrests (plus cases closed by "exceptional means") to reported offenses, the total clearance rate for reported Index Crimes went down to 11.0% in 2005, its second lowest level on record.
- Adult arrests comprised 74.0% of all Index Crime arrests in 2005; juvenile arrests accounted for 26.0%. *Crime in Hawaii 2005* also provides state and county data on the gender and race/ethnicity of arrestees.
- Index Crime arrest data provide the most consistent measure of the nature and extent of serious juvenile crime in Hawaii. Statewide juvenile Index Crime arrests reached a historically low level in 2005, with 1,860 arrests reported statewide, down substantially from the low tally of 2,159 arrests reported in 2004. Juvenile Index Crime arrests ranged from 4,000 to 7,000 annually during the 1975-1997 period and thereafter plummeted in each subsequent year until a slight increase was reported for 2004. The 2005 figure marks a 58.6% decrease over the previous 10-year period.