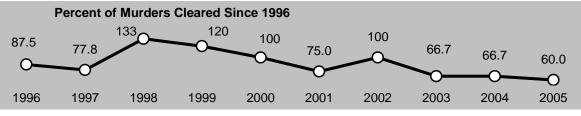

#### Hawaii County

Record high violent crime rate.

Record low forcible rape rate.

Record high aggravated assault rate.

Record high motor vehicle theft rate.