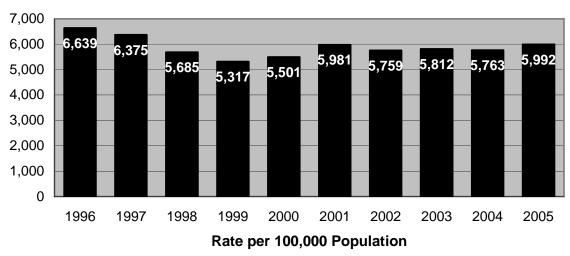

# 2005 Index Crime Rates\* and Percent Change from 2004

|                        | State of<br>Hawaii | City &<br>County of<br>Honolulu | Hawaii<br>County | Maui<br>County | Kauai<br>County |  |  |
|------------------------|--------------------|---------------------------------|------------------|----------------|-----------------|--|--|
| Total Index Crimes     | 5,024.1            | 4,947.9                         | 5,030.2          | 6,172.4        | 3,551.6         |  |  |
| Total muck onmes       | -0.3%              | -3.8%                           | 28.7%            | 3.5%           | -19.8%          |  |  |
| Violent Index Crimes   | 269.1              | 282.9                           | 286.2            | 180.6          | 222.3           |  |  |
| VIOLENT INDEX CITINES  | 3.8%               | 2.3%                            | 57.0%            | -8.6%          | -34.8%          |  |  |
| Murder                 | 2.0                | 1.7                             | 3.0              | 2.1            | 3.2             |  |  |
| Muluel                 | -25.0%             | -42.4%                          | 61.1%            | 46.3%          | -2.5%           |  |  |
| Rape                   | 24.3               | 25.8                            | 10.9             | 18.6           | 51.2            |  |  |
| Каре                   | -15.0%             | 5.2%                            | -79.8%           | 58.5%          | -15.6%          |  |  |
| Pobhony                | 80.1               | 92.6                            | 56.5             | 53.0           | 22.4            |  |  |
| Robbery                | 5.1%               | 2.6%                            | 69.6%            | 3.1%           | -37.9%          |  |  |
| Aggravated Assault     | 162.7              | 162.9                           | 215.7            | 106.8          | 145.5           |  |  |
| Ayyravaleu Assauli     | 7.2%               | 2.5%                            | 131.9%           | -19.7%         | -39.6%          |  |  |
| Property Index Crimes  | 4,755.0            | 4,665.1                         | 4,744.0          | 5,991.8        | 3,329.3         |  |  |
| Property index onlines | -0.6%              | -4.1%                           | 27.3%            | 4.0%           | -18.5%          |  |  |
| Burglary               | 789.9              | 683.4                           | 1,116.3          | 1,091.2        | 805.9           |  |  |
| Burgiary               | -6.9%              | -14.4%                          | 52.8%            | -17.0%         | -6.5%           |  |  |
| Larceny-Theft          | 3,270.4            | 3,233.4                         | 3,166.5          | 4,068.1        | 2,301.1         |  |  |
|                        | 0.6%               | -0.7%                           | 16.2%            | 3.9%           | -24.7%          |  |  |
| Motor Vehicle Theft    | 694.6              | 748.2                           | 461.2            | 832.5          | 222.3           |  |  |
|                        | 1.7%               | -7.9%                           | 69.8%            | 56.6%          | 32.9%           |  |  |
| Arson**                | 40.5               | 46.0                            | 19.4             | 42.3           | 11.2            |  |  |
|                        | -3.4%              | -2.3%                           | -28.1%           | 17.5%          | -31.7%          |  |  |