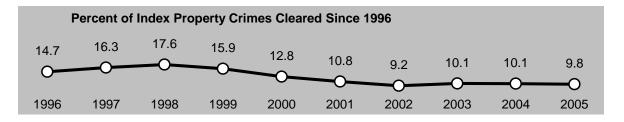

An unappreciated difference in the time period covered by two different sets of statistics can lead to erroneous conclusions regarding underlying relationships. For example, an abrupt change in the "percent of offenses cleared" statistics, which link the volume of arrests to the volume of reported offenses, should be viewed with caution because offenses already reported in previous years may be counted as cleared, by arrest or exceptional means, in the current year. A clearance is further defined in Appendix A.

Other highlights of Crime in Hawaii 2005 include the following:

- The rate of reported offenses for the violent Index Crimes of murder and forcible rape respectively decreased 25.0%, and 15.0% in Hawaii in 2005, while robbery and aggravated assault rates rose 5.1% and 7.2%, respectively. There were 3,432 violent Index Crimes reported in Hawaii in 2005, representing a rate of 269.1 offenses per 100,000 residents.
- Two of the property Index Crimes increased in rate in Hawaii during 2005: larceny-theft, 0.6%; and motor vehicle theft, 1.7%. The burglary rate decreased 6.9% in 2005. Hawaii's property Index Crime rate in 2005 was 4,755 offenses per 100,000 residents.
- The number of statewide Index Crime arrests decreased 2.9% in 2005. Arrests for violent Index Crimes and property Index Crimes decreased 2.3% and 3.0%, respectively.
- Based on the proportion of arrests (plus cases closed by "exceptional means") to reported offenses, the total clearance rate for reported Index Crimes went down to 11.0% in 2005, its second lowest level on record.
- Adult arrests comprised 74.0% of all Index Crime arrests in 2005; juvenile arrests accounted for 26.0%. *Crime in Hawaii 2005* also provides state and county data on the gender and race/ethnicity of arrestees.
- Index Crime arrest data provide the most consistent measure of the nature and extent of serious juvenile crime in Hawaii. Statewide juvenile Index Crime arrests reached a historically low level in 2005, with 1,860 arrests reported statewide, down substantially from the low tally of 2,159 arrests reported in 2004. Juvenile Index Crime arrests ranged from 4,000 to 7,000 annually during the 1975-1997 period and thereafter plummeted in each subsequent year until a slight increase was reported for 2004. The 2005 figure marks a 58.6% decrease over the previous 10-year period.