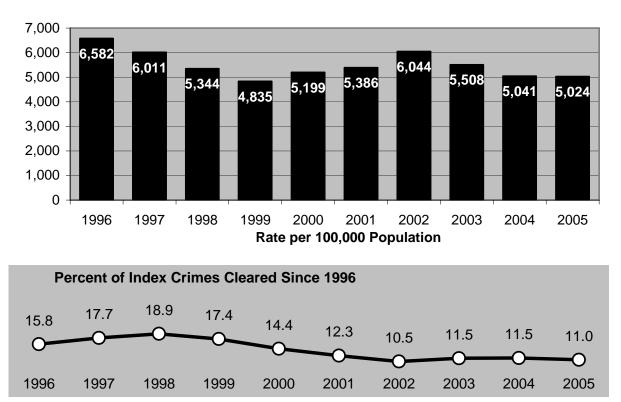

#### EXECUTIVE SUMMARY

Hawaii's Index Crime\* rate decreased slightly in 2005, down 0.3% from the rate reported for 2004.

A total of 64,067 Index Crimes were reported statewide in 2005, yielding a rate of 5,024.1 offenses per 100,000 resident population. The reported violent Index Crime rate in Hawaii increased 3.8% in 2005, and the reported property Index Crime rate decreased 0.6%. Hawaii's total and property Index Crime rates in 2005 were, respectively, 23.7% and 24.5% below the rates reported a decade earlier (1996). The violent Index Crime rate fell 4.0% over the course of the decade.

Other highlights of Crime in Hawaii 2005 include the following:

- The rate of reported offenses for the violent Index Crimes of murder and forcible rape respectively decreased 25.0%, and 15.0% in Hawaii in 2005, while robbery and aggravated assault rates rose 5.1% and 7.2%, respectively. There were 3,432 violent Index Crimes reported in Hawaii in 2005, representing a rate of 269.1 offenses per 100,000 residents.
- Two of the property Index Crimes increased in rate in Hawaii during 2005: larceny-theft, 0.6%; and motor vehicle theft, 1.7%. The burglary rate decreased 6.9% in 2005. Hawaii's property Index Crime rate in 2005 was 4,755 offenses per 100,000 residents.
- The number of statewide Index Crime arrests decreased 2.9% in 2005. Arrests for violent Index Crimes and property Index Crimes decreased 2.3% and 3.0%, respectively.
- Based on the proportion of arrests (plus cases closed by "exceptional means") to reported offenses, the total clearance rate for reported Index Crimes went down to 11.0% in 2005, its second lowest level on record.
- Adult arrests comprised 74.0% of all Index Crime arrests in 2005; juvenile arrests accounted for 26.0%. *Crime in Hawaii 2005* also provides state and county data on the gender and race/ethnicity of arrestees.
- Index Crime arrest data provide the most consistent measure of the nature and extent of serious juvenile crime in Hawaii. Statewide juvenile Index Crime arrests reached a historically low level in 2005, with 1,860 arrests reported statewide, down substantially from the low tally of 2,159 arrests reported in 2004. Juvenile Index Crime arrests ranged from 4,000 to 7,000 annually during the 1975-1997 period and thereafter plummeted in each subsequent year until a slight increase was reported for 2004. The 2005 figure marks a 58.6% decrease over the previous 10-year period.