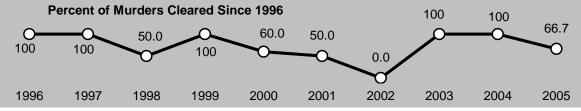

ased 10.1%.

In 2005, of the 8,615 Index Crimes reported:

- Property crimes accounted for 97.1% (8,363).
- Violent crimes accounted for 2.9% (252).

### Maui County's total Index Crime rate in 2005 was the highest in the State of Hawaii.





Violent Crimes - Murder, forcible rape, robbery, and aggravated assault.

### From 2004 to 2005:

• The rate of reported violent crimes decreased 8.6%.

### Comparing 2005 to 1996:

• The violent crime rate decreased 19.9%.

In 2005, of the 252 violent crimes reported:

- Aggravated assault accounted for 59.1% (149).
- Robbery accounted for 29.4% (74).
- Forcible rape accounted for 10.3% (26).
- Murder accounted for 1.2% (3).

Maui County's violent crime rate was the lowest in the State of Hawaii in 2005.



#### Murder Rate, Maui County, 1996-2005



<u>Murder</u> - The willful killing of one human being by another.

### From 2004 to 2005:

• The rate of reported murders increased 46.3%, with 3 murders reported in 2005 versus 2 in 2004.

### Comparing 2005 to 1996:

• The murder rate increased 152.7%.



### Forcible Rape Rate, Maui County, 1996-2005



**Forcible Rape** - The carnal knowledge of a female forcibly and against her will. Assaults or attempts to commit rape by force or threat of force are included.

### From 2004 to 2005:

• Reported forcible rapes increased 58.5% in rate (there were 26 forcible rapes reported in 2005, up from 16 in 2004).

### Comparing 2005 to 1996:

• The forcible rape rate decreased 43.8%. In 2005, there were 26 forcible rapes reported versus 39 in 1996.



Robbery Rate, Maui County, 1996-2005



<u