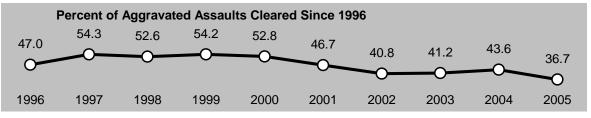

Other highlights of Crime in Hawaii 2005 include the following:

- The rate of reported offenses for the violent Index Crimes of murder and forcible rape respectively decreased 25.0%, and 15.0% in Hawaii in 2005, while robbery and aggravated assault rates rose 5.1% and 7.2%, respectively. There were 3,432 violent Index Crimes reported in Hawaii in 2005, representing a rate of 269.1 offenses per 100,000 residents.
- Two of the property Index Crimes increased in rate in Hawaii during 2005: larceny-theft, 0.6%; and motor vehicle theft, 1.7%. The burglary rate decreased 6.9% in 2005. Hawaii's property Index Crime rate in 2005 was 4,755 offenses per 100,000 residents.
- The number of statewide Index Crime arrests decreased 2.9% in 2005. Arrests for violent Index Crimes and property Index Crimes decreased 2.3% and 3.0%, respectively.
- Based on the proportion of arrests (plus cases closed by "exceptional means") to reported offenses, the total clearance rate for reported Index Crimes went down to 11.0% in 2005, its second lowest level on record.
- Adult arrests comprised 74.0% of all Index Crime arrests in 2005; juvenile arrests accounted for 26.0%. *Crime in Hawaii 2005* also provides state and county data on the gender and race/ethnicity of arrestees.
- Index Crime arrest data provide the most consistent measure of the nature and extent of serious juvenile crime in Hawaii. Statewide juvenile Index Crime arrests reached a historically low level in 2005, with 1,860 arrests reported statewide, down substantially from the low tally of 2,159 arrests reported in 2004. Juvenile Index Crime arrests ranged from 4,000 to 7,000 annually during the 1975-1997 period and thereafter plummeted in each subsequent year until a slight increase was reported for 2004. The 2005 figure marks a 58.6% decrease over the previous 10-year period.

- The City & County of Honolulu's Index Crime rate decreased 3.8% in 2005, with the violent crime rate increasing 2.3% and the property crime rate down 4.1%.
- Hawaii County's Index Crime rate increased 28.7% in 2005. The violent crime rate surged 57.0% and the property crime increased 27.3%. Hawaii County's violent crime rate in 2005 was the highest in the State of Hawaii.
- The Index Crime rate in Maui County increased 3.5% in 2005, with the violent crime rate falling 8.6% and the property crime rate up 4.0%. Maui County's total Index and property crime rates in 2005 were the highest in the State of Hawaii.
- The Index Crime rate in Kauai County decreased 19.8% in 2005, with the violent crime rate down 34.8% and the property crime rate down 18.5%.
- Twenty-five murders were reported statewide in 2005, down from thirty-three reported in 2004. Females comprised 24.0% of the murder victims and 16.7% of the alleged offenders in 2005. The breakdown for the relationship between victims and offenders in 2005 includes: acquaintance, 28.0% (7); stranger, 12.0% (3); unknown relationship, 28.0% (7); immediate family, 16.0% (4); girlfriend/boyfriend, 12.0% (3); and spouse, 4.0% (1).
- Of the 3,122 murders, robberies, and aggravated assaults reported statewide during 2005, 42.9% were committed using strongarm weapons (i.e., hands, fists, and feet), 26.3% with "other" or unknown weapons, 19.6% with edged weapons, and 11.2% with firearms.
- Over \$106 million in property value was reported stolen in Hawaii during 2005, up 62.7% from the figure reported for 2004. Of the total value stolen in 2005, 30.9% was recovered, up significantly from 17.3% recovered in 2004.
- In 2005, 288 assaults on Hawaii's police officers were recorded (a rate of 10.3 assaults per 100 officers). *Crime in Hawaii 2005* also provides data on the time of day, type of assignment, and the weapons used in assaults against police officers.
- On October 31, 2005, a total of 2,789 police officers and 746 civilians were employed by the four county police departments, denoting a 2.8% increase in officers and a 4.3% increase in civilians from the figures reported for October 31, 2004.