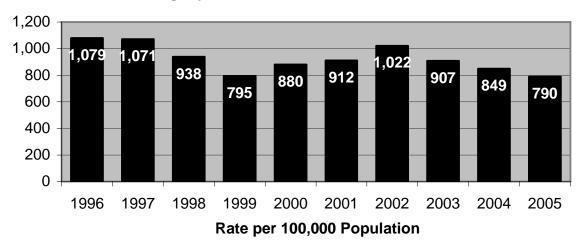

Other highlights of Crime in Hawaii 2005 include the following:

- The rate of reported offenses for the violent Index Crimes of murder and forcible rape respectively decreased 25.0%, and 15.0% in Hawaii in 2005, while robbery and aggravated assault rates rose 5.1% and 7.2%, respectively. There were 3,432 violent Index Crimes reported in Hawaii in 2005, representing a rate of 269.1 offenses per 100,000 residents.
- Two of the property Index Crimes increased in rate in Hawaii during 2005: larceny-theft, 0.6%; and motor vehicle theft, 1.7%. The burglary rate decreased 6.9% in 2005. Hawaii's property Index Crime rate in 2005 was 4,755 offenses per 100,000 residents.
- The number of statewide Index Crime arrests decreased 2.9% in 2005. Arrests for violent Index Crimes and property Index Crimes decreased 2.3% and 3.0%, respectively.
- Based on the proportion of arrests (plus cases closed by "exceptional means") to reported offenses, the total clearance rate for reported Index Crimes went down to 11.0% in 2005, its second lowest level on record.
- Adult arrests comprised 74.0% of all Index Crime arrests in 2005; juvenile arrests accounted for 26.0%. *Crime in Hawaii 2005* also provides state and county data on the gender and race/ethnicity of arrestees.
- Index Crime arrest data provide the most consistent measure of the nature and extent of serious juvenile crime in Hawaii. Statewide juvenile Index Crime arrests reached a historically low level in 2005, with 1,860 arrests reported statewide, down substantially from the low tally of 2,159 arrests reported in 2004. Juvenile Index Crime arrests ranged from 4,000 to 7,000 annually during the 1975-1997 period and thereafter plummeted in each subsequent year until a slight increase was reported for 2004. The 2005 figure marks a 58.6% decrease over the previous 10-year period.