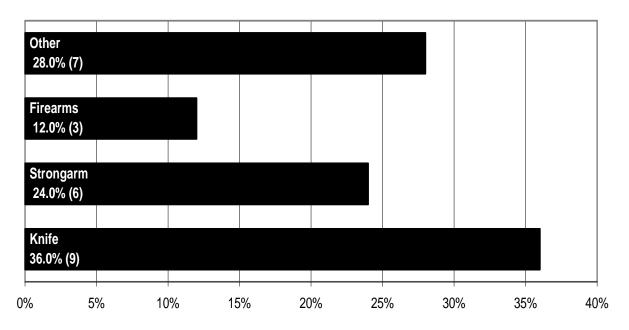

- The City & County of Honolulu's Index Crime rate decreased 3.8% in 2005, with the violent crime rate increasing 2.3% and the property crime rate down 4.1%.
- Hawaii County's Index Crime rate increased 28.7% in 2005. The violent crime rate surged 57.0% and the property crime increased 27.3%. Hawaii County's violent crime rate in 2005 was the highest in the State of Hawaii.
- The Index Crime rate in Maui County increased 3.5% in 2005, with the violent crime rate falling 8.6% and the property crime rate up 4.0%. Maui County's total Index and property crime rates in 2005 were the highest in the State of Hawaii.
- The Index Crime rate in Kauai County decreased 19.8% in 2005, with the violent crime rate down 34.8% and the property crime rate down 18.5%.
- Twenty-five murders were reported statewide in 2005, down from thirty-three reported in 2004. Females comprised 24.0% of the murder victims and 16.7% of the alleged offenders in 2005. The breakdown for the relationship between victims and offenders in 2005 includes: acquaintance, 28.0% (7); stranger, 12.0% (3); unknown relationship, 28.0% (7); immediate family, 16.0% (4); girlfriend/boyfriend, 12.0% (3); and spouse, 4.0% (1).
- Of the 3,122 murders, robberies, and aggravated assaults reported statewide during 2005, 42.9% were committed using strongarm weapons (i.e., hands, fists, and feet), 26.3% with "other" or unknown weapons, 19.6% with edged weapons, and 11.2% with firearms.
- Over \$106 million in property value was reported stolen in Hawaii during 2005, up 62.7% from the figure reported for 2004. Of the total value stolen in 2005, 30.9% was recovered, up significantly from 17.3% recovered in 2004.
- In 2005, 288 assaults on Hawaii's police officers were recorded (a rate of 10.3 assaults per 100 officers). *Crime in Hawaii 2005* also provides data on the time of day, type of assignment, and the weapons used in assaults against police officers.
- On October 31, 2005, a total of 2,789 police officers and 746 civilians were employed by the four county police departments, denoting a 2.8% increase in officers and a 4.3% increase in civilians from the figures reported for October 31, 2004.