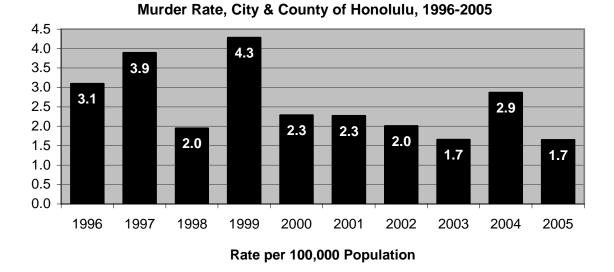

- The City & County of Honolulu's Index Crime rate decreased 3.8% in 2005, with the violent crime rate increasing 2.3% and the property crime rate down 4.1%.
- Hawaii County's Index Crime rate increased 28.7% in 2005. The violent crime rate surged 57.0% and the property crime increased 27.3%. Hawaii County's violent crime rate in 2005 was the highest in the State of Hawaii.
- The Index Crime rate in Maui County increased 3.5% in 2005, with the violent crime rate falling 8.6% and the property crime rate up 4.0%. Maui County's total Index and property crime rates in 2005 were the highest in the State of Hawaii.
- The Index Crime rate in Kauai County decreased 19.8% in 2005, with the violent crime rate down 34.8% and the property crime rate down 18.5%.
- Twenty-five murders were reported statewide in 2005, down from thirty-three reported in 2004. Females comprised 24.0% of the murder victims and 16.7% of the alleged offenders in 2005. The breakdown for the relationship between victims and offenders in 2005 includes: acquaintance, 28.0% (7); stranger, 12.0% (3); unknown relationship, 28.0% (7); immediate family, 16.0% (4); girlfriend/boyfriend, 12.0% (3); and spouse, 4.0% (1).
- Of the 3,122 murders, robberies, and aggravated assaults reported statewide during 2005, 42.9% were committed using strongarm weapons (i.e., hands, fists, and feet), 26.3% with "other" or unknown weapons, 19.6% with edged weapons, and 11.2% with firearms.
- Over \$106 million in property value was reported stolen in Hawaii during 2005, up 62.7% from the figure reported for 2004. Of the total value stolen in 2005, 30.9% was recovered, up significantly from 17.3% recovered in 2004.
- In 2005, 288 assaults on Hawaii's police officers were recorded (a rate of 10.3 assaults per 100 officers). *Crime in Hawaii 2005* also provides data on the time of day, type of assignment, and the weapons used in assaults against police officers.
- On October 31, 2005, a total of 2,789 police officers and 746 civilians were employed by the four county police departments, denoting a 2.8% increase in officers and a 4.3% increase in civilians from the figures reported for October 31, 2004.

# 2005 Index Crime Rates\* and Percent Change from 2004

|                        | State of<br>Hawaii | City &<br>County of<br>Honolulu | Hawaii<br>County | Maui<br>County | Kauai<br>County |  |  |
|------------------------|--------------------|---------------------------------|------------------|----------------|-----------------|--|--|
| Total Index Crimes     | 5,024.1            | 4,947.9                         | 5,030.2          | 6,172.4        | 3,551.6         |  |  |
| Total muck onmes       | -0.3%              | -3.8%                           | 28.7%            | 3.5%           | -19.8%          |  |  |
| Violent Index Crimes   | 269.1              | 282.9                           | 286.2            | 180.6          | 222.3           |  |  |
| VIOLENT INDEX CITINES  | 3.8%               | 2.3%                            | 57.0%            | -8.6%          | -34.8%          |  |  |
| Murder                 | 2.0                | 1.7                             | 3.0              | 2.1            | 3.2             |  |  |
| Muluel                 | -25.0%             | -42.4%                          | 61.1%            | 46.3%          | -2.5%           |  |  |
| Rape                   | 24.3               | 25.8                            | 10.9             | 18.6           | 51.2            |  |  |
| Каре                   | -15.0%             | 5.2%                            | -79.8%           | 58.5%          | -15.6%          |  |  |
| Pobhony                | 80.1               | 92.6                            | 56.5             | 53.0           | 22.4            |  |  |
| Robbery                | 5.1%               | 2.6%                            | 69.6%            | 3.1%           | -37.9%          |  |  |
| Aggravated Assault     | 162.7              | 162.9                           | 215.7            | 106.8          | 145.5           |  |  |
| Ayyravaleu Assauli     | 7.2%               | 2.5%                            | 131.9%           | -19.7%         | -39.6%          |  |  |
| Property Index Crimes  | 4,755.0            | 4,665.1                         | 4,744.0          | 5,991.8        | 3,329.3         |  |  |
| Property index onlines | -0.6%              | -4.1%                           | 27.3%            | 4.0%           | -18.5%          |  |  |
| Burglary               | 789.9              | 683.4                           | 1,116.3          | 1,091.2        | 805.9           |  |  |
| Burgiary               | -6.9%              | -14.4%                          | 52.8%            | -17.0%         | -6.5%           |  |  |
| Larceny-Theft          | 3,270.4            | 3,233.4                         | 3,166.5          | 4,068.1        | 2,301.1         |  |  |
|                        | 0.6%               | -0.7%                           | 16.2%            | 3.9%           | -24.7%          |  |  |
| Motor Vehicle Theft    | 694.6              | 748.2                           | 461.2            | 832.5          | 222.3           |  |  |
|                        | 1.7%               | -7.9%                           | 69.8%            | 56.6%          | 32.9%           |  |  |
| Arson**                | 40.5               | 46.0                            | 19.4             | 42.3           | 11.2            |  |  |
|                        | -3.4%              | -2.3%                           | -28.1%           | 17.5%          | -31.7%          |  |  |

#### City & County of Honolulu

Tied record low murder rate.

Record high aggravated assault rate.

Record low property crime rate.

Record low burglary rate.

Record low larceny-theft rate.