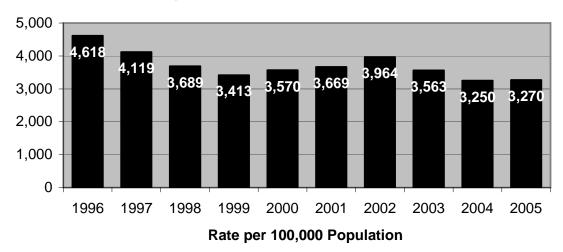

Other highlights of Crime in Hawaii 2005 include the following:

- The rate of reported offenses for the violent Index Crimes of murder and forcible rape respectively decreased 25.0%, and 15.0% in Hawaii in 2005, while robbery and aggravated assault rates rose 5.1% and 7.2%, respectively. There were 3,432 violent Index Crimes reported in Hawaii in 2005, representing a rate of 269.1 offenses per 100,000 residents.
- Two of the property Index Crimes increased in rate in Hawaii during 2005: larceny-theft, 0.6%; and motor vehicle theft, 1.7%. The burglary rate decreased 6.9% in 2005. Hawaii's property Index Crime rate in 2005 was 4,755 offenses per 100,000 residents.
- The number of statewide Index Crime arrests decreased 2.9% in 2005. Arrests for violent Index Crimes and property Index Crimes decreased 2.3% and 3.0%, respectively.
- Based on the proportion of arrests (plus cases closed by "exceptional means") to reported offenses, the total clearance rate for reported Index Crimes went down to 11.0% in 2005, its second lowest level on record.
- Adult arrests comprised 74.0% of all Index Crime arrests in 2005; juvenile arrests accounted for 26.0%. *Crime in Hawaii 2005* also provides state and county data on the gender and race/ethnicity of arrestees.
- Index Crime arrest data provide the most consistent measure of the nature and extent of serious juvenile crime in Hawaii. Statewide juvenile Index Crime arrests reached a historically low level in 2005, with 1,860 arrests reported statewide, down substantially from the low tally of 2,159 arrests reported in 2004. Juvenile Index Crime arrests ranged from 4,000 to 7,000 annually during the 1975-1997 period and thereafter plummeted in each subsequent year until a slight increase was reported for 2004. The 2005 figure marks a 58.6% decrease over the previous 10-year period.