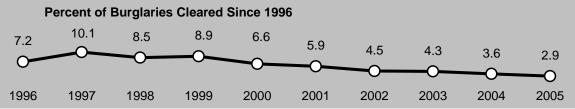

Other highlights of Crime in Hawaii 2005 include the following:

- The rate of reported offenses for the violent Index Crimes of murder and forcible rape respectively decreased 25.0%, and 15.0% in Hawaii in 2005, while robbery and aggravated assault rates rose 5.1% and 7.2%, respectively. There were 3,432 violent Index Crimes reported in Hawaii in 2005, representing a rate of 269.1 offenses per 100,000 residents.
- Two of the property Index Crimes increased in rate in Hawaii during 2005: larceny-theft, 0.6%; and motor vehicle theft, 1.7%. The burglary rate decreased 6.9% in 2005. Hawaii's property Index Crime rate in 2005 was 4,755 offenses per 100,000 residents.
- The number of statewide Index Crime arrests decreased 2.9% in 2005. Arrests for violent Index Crimes and property Index Crimes decreased 2.3% and 3.0%, respectively.
- Based on the proportion of arrests (plus cases closed by "exceptional means") to reported offenses, the total clearance rate for reported Index Crimes went down to 11.0% in 2005, its second lowest level on record.
- Adult arrests comprised 74.0% of all Index Crime arrests in 2005; juvenile arrests accounted for 26.0%. *Crime in Hawaii 2005* also provides state and county data on the gender and race/ethnicity of arrestees.
- Index Crime arrest data provide the most consistent measure of the nature and extent of serious juvenile crime in Hawaii. Statewide juvenile Index Crime arrests reached a historically low level in 2005, with 1,860 arrests reported statewide, down substantially from the low tally of 2,159 arrests reported in 2004. Juvenile Index Crime arrests ranged from 4,000 to 7,000 annually during the 1975-1997 period and thereafter plummeted in each subsequent year until a slight increase was reported for 2004. The 2005 figure marks a 58.6% decrease over the previous 10-year period.