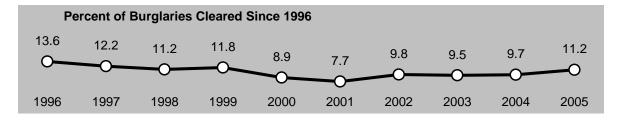

the State of Hawaii in 2005.



Property Crime Rate, Maui County, 1996-2005



<u>Property Crimes</u> - Burglary, larceny-theft, and motor vehicle theft. Arson is also a property crime; however, due to a different method of counting, it is not included in the totals of property crimes, Index Crimes, and total Index & Part II Offenses.

### From 2004 to 2005:

• Reported property crimes increased 4.0% in rate.

### Comparing 2005 to 1996:

• The property crime rate decreased 9.7%.

In 2005, of the 8,363 property crimes reported:

- Larceny-theft accounted for 67.9% (5,678).
- Burglary accounted for 18.2% (1,523).
- Motor vehicle theft accounted for 13.9% (1162).

### Maui County's property crime rate in 2005 was the highest in the State of Hawaii.



Burglary Rate, Maui County, 1996-2005



**<u>Burglary</u>** - The unlawful entry of a structure to commit a felony or a theft. Attempted burglary is included.

### From 2004 to 2005:

• The rate of reported burglaries decreased 17.0%.

### Comparing 2005 to 1996:

• The burglary rate decreased 19.0%.

In 2005, of the 1,523 burglaries and attempted burglaries reported:

- Burglary accounted for 93.6% (1,426).
- Attempted burglary accounted for 6.4% (97).

In 2005, of the 1,426 burglaries that were reported:

- Structures entered without force accounted for 51.1% (728).
- Structures entered by force accounted for 48.9% (698).





<u>Larceny-theft</u> - The unlawful taking, carrying, leading, or riding away of property from the possession or constructive possession of another.

### From 2004 to 2005:

• The rate of reported larc