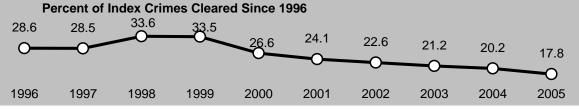

- The City & County of Honolulu's Index Crime rate decreased 3.8% in 2005, with the violent crime rate increasing 2.3% and the property crime rate down 4.1%.
- Hawaii County's Index Crime rate increased 28.7% in 2005. The violent crime rate surged 57.0% and the property crime increased 27.3%. Hawaii County's violent crime rate in 2005 was the highest in the State of Hawaii.
- The Index Crime rate in Maui County increased 3.5% in 2005, with the violent crime rate falling 8.6% and the property crime rate up 4.0%. Maui County's total Index and property crime rates in 2005 were the highest in the State of Hawaii.
- The Index Crime rate in Kauai County decreased 19.8% in 2005, with the violent crime rate down 34.8% and the property crime rate down 18.5%.
- Twenty-five murders were reported statewide in 2005, down from thirty-three reported in 2004. Females comprised 24.0% of the murder victims and 16.7% of the alleged offenders in 2005. The breakdown for the relationship between victims and offenders in 2005 includes: acquaintance, 28.0% (7); stranger, 12.0% (3); unknown relationship, 28.0% (7); immediate family, 16.0% (4); girlfriend/boyfriend, 12.0% (3); and spouse, 4.0% (1).
- Of the 3,122 murders, robberies, and aggravated assaults reported statewide during 2005, 42.9% were committed using strongarm weapons (i.e., hands, fists, and feet), 26.3% with "other" or unknown weapons, 19.6% with edged weapons, and 11.2% with firearms.
- Over \$106 million in property value was reported stolen in Hawaii during 2005, up 62.7% from the figure reported for 2004. Of the total value stolen in 2005, 30.9% was recovered, up significantly from 17.3% recovered in 2004.
- In 2005, 288 assaults on Hawaii's police officers were recorded (a rate of 10.3 assaults per 100 officers). *Crime in Hawaii 2005* also provides data on the time of day, type of assignment, and the weapons used in assaults against police officers.
- On October 31, 2005, a total of 2,789 police officers and 746 civilians were employed by the four county police departments, denoting a 2.8% increase in officers and a 4.3% increase in civilians from the figures reported for October 31, 2004.