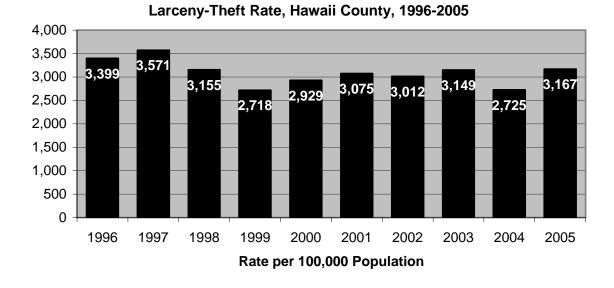

| HAW        | AII COUNTY                                                                                    | 47-63              |
|------------|-----------------------------------------------------------------------------------------------|--------------------|
| Α.         | HIGHLIGHTS AND REPORTED INDEX OFFENSES CHART, 1996-2005                                       | 47                 |
|            | REPORTED OFFENSES TABLE                                                                       |                    |
| C.         | REPORTED INDEX AND PART II OFFENSES                                                           | 49                 |
| D.         | TOTAL INDEX CRIME AND CLEARANCE RATES                                                         | 50                 |
| Ε.         | TOTAL VIOLENT CRIME AND CLEARANCE RATES                                                       | 51                 |
|            | 1. Murder Rate and Clearance Rate                                                             | 52                 |
|            | 2 Forcible Rape Rate and Clearance Rate                                                       | 53                 |
|            | 3 Robbery Rate and Clearance Rate                                                             | 54                 |
|            | 4. Aggravated Assault Rate and Clearance Rate                                                 | 55                 |
| F.         | TOTAL PROPERTY CRIME AND CLEARANCE RATES                                                      |                    |
|            | 1. Burglary Rate and Clearance Rate                                                           | 57                 |
|            | 2. Larceny-Theft Rate and Clearance Rate                                                      | 58                 |
|            | 3. Motor Vehicle Theft Rate and Clearance Rate                                                | 59                 |
|            | 4. Value of Property Stolen by Offense                                                        | 60                 |
|            | 5. Value of Property Stolen and Recovered                                                     | 61                 |
|            | 6. Total Value of Property Stolen in Larceny-Theft by Value Lost per Offense                  |                    |
| G.         | ARSON RATE AND CLEARANCE RATE                                                                 | 62                 |
|            | 1. Value of Property Destroyed by Arson                                                       | 63                 |
| MAUI       | COUNTY                                                                                        | 65-81              |
|            | HIGHLIGHTS AND REPORTED INDEX OFFENSES CHART, 1996-2005                                       |                    |
|            | REPORTED OFFENSES TABLE                                                                       |                    |
|            | REPORTED INDEX AND PART II OFFENSES                                                           |                    |
|            | TOTAL INDEX CRIME AND CLEARANCE RATES                                                         |                    |
|            | TOTAL VIOLENT CRIME AND CLEARANCE RATES                                                       |                    |
|            | 1. Murder Rate and Clearance Rate                                                             |                    |
|            | 2. Forcible Rape Rate and Clearance Rate                                                      |                    |
|            | 3. Robbery Rate and Clearance Rate                                                            |                    |
|            | 4. Aggravated Assault Rate and Clearance Rate                                                 |                    |
| F.         | TOTAL PROPERTY CRIME AND CLEARANCE RATES                                                      | 74                 |
|            | 1. Burglary Rate and Clearance Rate                                                           |                    |
|            | <ol> <li>Larceny-Theft Rate and Clearance Rate</li> </ol>                                     |                    |
|            | 3. Motor Vehicle Theft Rate and Clearance Rate                                                |                    |
|            | 4. Value of Property Stolen by Offense                                                        |                    |
|            | 5. Value of Property Stolen and Recovered                                                     |                    |
|            | <ol> <li>Total Value of Property Stolen in Larceny-Theft by Value Lost per Offense</li> </ol> |                    |
| G          | ARSON RATE AND CLEARANCE RATE                                                                 |                    |
| 0.         | 1. Value of Property Destroyed by Arson                                                       |                    |
| 12 4 1 1 / |                                                                                               |                    |
|            | ALCOUNTY                                                                                      | <u>83-99</u><br>83 |
|            | HIGHLIGHTS AND REPORTED INDEX OFFENSES CHART, 1996-2005<br>REPORTED OFFENSES TABLE            |                    |
|            | REPORTED OFFENSES TABLE<br>REPORTED INDEX AND PART II OFFENSES                                |                    |
|            |                                                                                               |                    |
|            | TOTAL INDEX CRIME AND CLEARANCE RATES                                                         |                    |
| E.         | TOTAL VIOLENT CRIME AND CLEARANCE RATES                                                       |                    |
|            | 1. Murder Rate and Clearance Rate                                                             |                    |
|            | 2. Forcible Rape Rate and Clearance Rate                                                      |                    |
|            | 3. Robbery Rate and Clearance Rate                                                            |                    |
| _          | 4. Aggravated Assault Rate and Clearance Rate                                                 |                    |
| F.         | TOTAL PROPERTY CRIME AND CLEARANCE RATES                                                      |                    |
|            | 1. Burglary Rate and Clearance Rate                                                           |                    |
|            | 2. Larceny-Theft Rate and Clearance Rate                                                      |                    |
|            | 3. Motor Vehicle Theft Rate and Clearance Rate                                                | 95                 |