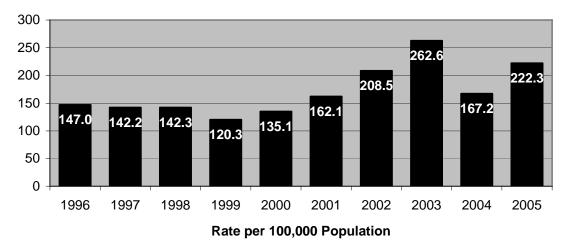

Other highlights of Crime in Hawaii 2005 include the following:

- The rate of reported offenses for the violent Index Crimes of murder and forcible rape respectively decreased 25.0%, and 15.0% in Hawaii in 2005, while robbery and aggravated assault rates rose 5.1% and 7.2%, respectively. There were 3,432 violent Index Crimes reported in Hawaii in 2005, representing a rate of 269.1 offenses per 100,000 residents.
- Two of the property Index Crimes increased in rate in Hawaii during 2005: larceny-theft, 0.6%; and motor vehicle theft, 1.7%. The burglary rate decreased 6.9% in 2005. Hawaii's property Index Crime rate in 2005 was 4,755 offenses per 100,000 residents.
- The number of statewide Index Crime arrests decreased 2.9% in 2005. Arrests for violent Index Crimes and property Index Crimes decreased 2.3% and 3.0%, respectively.
- Based on the proportion of arrests (plus cases closed by "exceptional means") to reported offenses, the total clearance rate for reported Index Crimes went down to 11.0% in 2005, its second lowest level on record.
- Adult arrests comprised 74.0% of all Index Crime arrests in 2005; juvenile arrests accounted for 26.0%. *Crime in Hawaii 2005* also provides state and county data on the gender and race/ethnicity of arrestees.
- Index Crime arrest data provide the most consistent measure of the nature and extent of serious juvenile crime in Hawaii. Statewide juvenile Index Crime arrests reached a historically low level in 2005, with 1,860 arrests reported statewide, down substantially from the low tally of 2,159 arrests reported in 2004. Juvenile Index Crime arrests ranged from 4,000 to 7,000 annually during the 1975-1997 period and thereafter plummeted in each subsequent year until a slight increase was reported for 2004. The 2005 figure marks a 58.6% decrease over the previous 10-year period.