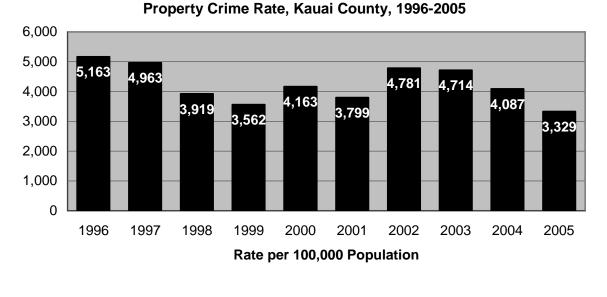

- The City & County of Honolulu's Index Crime rate decreased 3.8% in 2005, with the violent crime rate increasing 2.3% and the property crime rate down 4.1%.
- Hawaii County's Index Crime rate increased 28.7% in 2005. The violent crime rate surged 57.0% and the property crime increased 27.3%. Hawaii County's violent crime rate in 2005 was the highest in the State of Hawaii.
- The Index Crime rate in Maui County increased 3.5% in 2005, with the violent crime rate falling 8.6% and the property crime rate up 4.0%. Maui County's total Index and property crime rates in 2005 were the highest in the State of Hawaii.
- The Index Crime rate in Kauai County decreased 19.8% in 2005, with the violent crime rate down 34.8% and the property crime rate down 18.5%.
- Twenty-five murders were reported statewide in 2005, down from thirty-three reported in 2004. Females comprised 24.0% of the murder victims and 16.7% of the alleged offenders in 2005. The breakdown for the relationship between victims and offenders in 2005 includes: acquaintance, 28.0% (7); stranger, 12.0% (3); unknown relationship, 28.0% (7); immediate family, 16.0% (4); girlfriend/boyfriend, 12.0% (3); and spouse, 4.0% (1).
- Of the 3,122 murders, robberies, and aggravated assaults reported statewide during 2005, 42.9% were committed using strongarm weapons (i.e., hands, fists, and feet), 26.3% with "other" or unknown weapons, 19.6% with edged weapons, and 11.2% with firearms.
- Over \$106 million in property value was reported stolen in Hawaii during 2005, up 62.7% from the figure reported for 2004. Of the total value stolen in 2005, 30.9% was recovered, up significantly from 17.3% recovered in 2004.
- In 2005, 288 assaults on Hawaii's police officers were recorded (a rate of 10.3 assaults per 100 officers). *Crime in Hawaii 2005* also provides data on the time of day, type of assignment, and the weapons used in assaults against police officers.
- On October 31, 2005, a total of 2,789 police officers and 746 civilians were employed by the four county police departments, denoting a 2.8% increase in officers and a 4.3% increase in civilians from the figures reported for October 31, 2004.