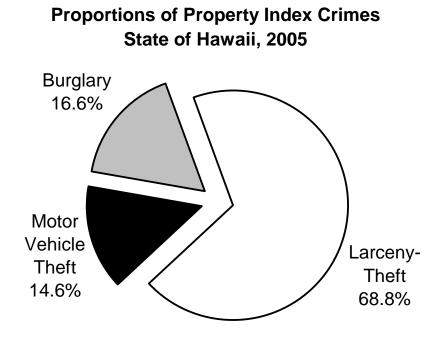

Other highlights of Crime in Hawaii 2005 include the following:

- The rate of reported offenses for the violent Index Crimes of murder and forcible rape respectively decreased 25.0%, and 15.0% in Hawaii in 2005, while robbery and aggravated assault rates rose 5.1% and 7.2%, respectively. There were 3,432 violent Index Crimes reported in Hawaii in 2005, representing a rate of 269.1 offenses per 100,000 residents.
- Two of the property Index Crimes increased in rate in Hawaii during 2005: larceny-theft, 0.6%; and motor vehicle theft, 1.7%. The burglary rate decreased 6.9% in 2005. Hawaii's property Index Crime rate in 2005 was 4,755 offenses per 100,000 residents.
- The number of statewide Index Crime arrests decreased 2.9% in 2005. Arrests for violent Index Crimes and property Index Crimes decreased 2.3% and 3.0%, respectively.
- Based on the proportion of arrests (plus cases closed by "exceptional means") to reported offenses, the total clearance rate for reported Index Crimes went down to 11.0% in 2005, its second lowest level on record.
- Adult arrests comprised 74.0% of all Index Crime arrests in 2005; juvenile arrests accounted for 26.0%. *Crime in Hawaii 2005* also provides state and county data on the gender and race/ethnicity of arrestees.
- Index Crime arrest data provide the most consistent measure of the nature and extent of serious juvenile crime in Hawaii. Statewide juvenile Index Crime arrests reached a historically low level in 2005, with 1,860 arrests reported statewide, down substantially from the low tally of 2,159 arrests reported in 2004. Juvenile Index Crime arrests ranged from 4,000 to 7,000 annually during the 1975-1997 period and thereafter plummeted in each subsequent year until a slight increase was reported for 2004. The 2005 figure marks a 58.6% decrease over the previous 10-year period.