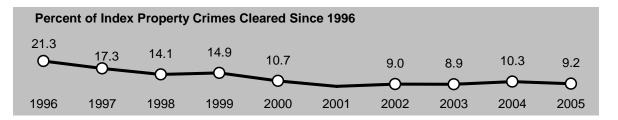

An unappreciated difference in the time period covered by two different sets of statistics can lead to erroneous conclusions regarding underlying relationships. For example, an abrupt change in the "percent of offenses cleared" statistics, which link the volume of arrests to the volume of reported offenses, should be viewed with caution because offenses already reported in previous years may be counted as cleared, by arrest or exceptional means, in the current year. A clearance is further defined in Appendix A.