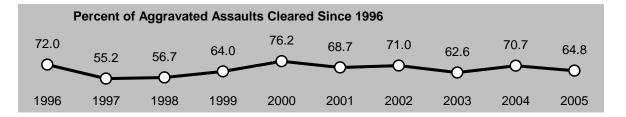

- The City & County of Honolulu's Index Crime rate decreased 3.8% in 2005, with the violent crime rate increasing 2.3% and the property crime rate down 4.1%.
- Hawaii County's Index Crime rate increased 28.7% in 2005. The violent crime rate surged 57.0% and the property crime increased 27.3%. Hawaii County's violent crime rate in 2005 was the highest in the State of Hawaii.
- The Index Crime rate in Maui County increased 3.5% in 2005, with the violent crime rate falling 8.6% and the property crime rate up 4.0%. Maui County's total Index and property crime rates in 2005 were the highest in the State of Hawaii.
- The Index Crime rate in Kauai County decreased 19.8% in 2005, with the violent crime rate down 34.8% and the property crime rate down 18.5%.
- Twenty-five murders were reported statewide in 2005, down from thirty-three reported in 2004. Females comprised 24.0% of the murder victims and 16.7% of the alleged offenders in 2005. The breakdown for the relationship between victims and offenders in 2005 includes: acquaintance, 28.0% (7); stranger, 12.0% (3); unknown relationship, 28.0% (7); immediate family, 16.0% (4); girlfriend/boyfriend, 12.0% (3); and spouse, 4.0% (1).
- Of the 3,122 murders, robberies, and aggravated assaults reported statewide during 2005, 42.9% were committed using strongarm weapons (i.e., hands, fists, and feet), 26.3% with "other" or unknown weapons, 19.6% with edged weapons, and 11.2% with firearms.
- Over \$106 million in property value was reported stolen in Hawaii during 2005, up 62.7% from the figure reported for 2004. Of the total value stolen in 2005, 30.9% was recovered, up significantly from 17.3% recovered in 2004.
- In 2005, 288 assaults on Hawaii's police officers were recorded (a rate of 10.3 assaults per 100 officers). *Crime in Hawaii 2005* also provides data on the time of day, type of assignment, and the weapons used in assaults against police officers.
- On October 31, 2005, a total of 2,789 police officers and 746 civilians were employed by the four county police departments, denoting a 2.8% increase in officers and a 4.3% increase in civilians from the figures reported for October 31, 2004.