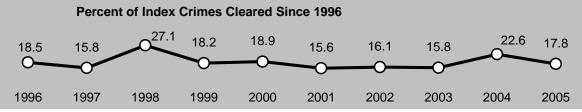

Other highlights of Crime in Hawaii 2005 include the following:

- The rate of reported offenses for the violent Index Crimes of murder and forcible rape respectively decreased 25.0%, and 15.0% in Hawaii in 2005, while robbery and aggravated assault rates rose 5.1% and 7.2%, respectively. There were 3,432 violent Index Crimes reported in Hawaii in 2005, representing a rate of 269.1 offenses per 100,000 residents.
- Two of the property Index Crimes increased in rate in Hawaii during 2005: larceny-theft, 0.6%; and motor vehicle theft, 1.7%. The burglary rate decreased 6.9% in 2005. Hawaii's property Index Crime rate in 2005 was 4,755 offenses per 100,000 residents.
- The number of statewide Index Crime arrests decreased 2.9% in 2005. Arrests for violent Index Crimes and property Index Crimes decreased 2.3% and 3.0%, respectively.
- Based on the proportion of arrests (plus cases closed by "exceptional means") to reported offenses, the total clearance rate for reported Index Crimes went down to 11.0% in 2005, its second lowest level on record.
- Adult arrests comprised 74.0% of all Index Crime arrests in 2005; juvenile arrests accounted for 26.0%. *Crime in Hawaii 2005* also provides state and county data on the gender and race/ethnicity of arrestees.
- Index Crime arrest data provide the most consistent measure of the nature and extent of serious juvenile crime in Hawaii. Statewide juvenile Index Crime arrests reached a historically low level in 2005, with 1,860 arrests reported statewide, down substantially from the low tally of 2,159 arrests reported in 2004. Juvenile Index Crime arrests ranged from 4,000 to 7,000 annually during the 1975-1997 period and thereafter plummeted in each subsequent year until a slight increase was reported for 2004. The 2005 figure marks a 58.6% decrease over the previous 10-year period.