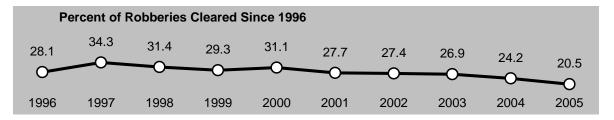

Other highlights of Crime in Hawaii 2005 include the following:

- The rate of reported offenses for the violent Index Crimes of murder and forcible rape respectively decreased 25.0%, and 15.0% in Hawaii in 2005, while robbery and aggravated assault rates rose 5.1% and 7.2%, respectively. There were 3,432 violent Index Crimes reported in Hawaii in 2005, representing a rate of 269.1 offenses per 100,000 residents.
- Two of the property Index Crimes increased in rate in Hawaii during 2005: larceny-theft, 0.6%; and motor vehicle theft, 1.7%. The burglary rate decreased 6.9% in 2005. Hawaii's property Index Crime rate in 2005 was 4,755 offenses per 100,000 residents.
- The number of statewide Index Crime arrests decreased 2.9% in 2005. Arrests for violent Index Crimes and property Index Crimes decreased 2.3% and 3.0%, respectively.
- Based on the proportion of arrests (plus cases closed by "exceptional means") to reported offenses, the total clearance rate for reported Index Crimes went down to 11.0% in 2005, its second lowest level on record.
- Adult arrests comprised 74.0% of all Index Crime arrests in 2005; juvenile arrests accounted for 26.0%. *Crime in Hawaii 2005* also provides state and county data on the gender and race/ethnicity of arrestees.
- Index Crime arrest data provide the most consistent measure of the nature and extent of serious juvenile crime in Hawaii. Statewide juvenile Index Crime arrests reached a historically low level in 2005, with 1,860 arrests reported statewide, down substantially from the low tally of 2,159 arrests reported in 2004. Juvenile Index Crime arrests ranged from 4,000 to 7,000 annually during the 1975-1997 period and thereafter plummeted in each subsequent year until a slight increase was reported for 2004. The 2005 figure marks a 58.6% decrease over the previous 10-year period.

- The City & County of Honolulu's Index Crime rate decreased 3.8% in 2005, with the violent crime rate increasing 2.3% and the property crime rate down 4.1%.
- Hawaii County's Index Crime rate increased 28.7% in 2005. The violent crime rate surged 57.0% and the property crime increased 27.3%. Hawaii County's violent crime rate in 2005 was the highest in the State of Hawaii.
- The Index Crime rate in Maui County increased 3.5% in 2005, with the violent crime rate falling 8.6% and the property crime rate up 4.0%. Maui County's total Index and property crime rates in 2005 were the highest in the State of Hawaii.
- The Index Crime rate in Kauai County decreased 19.8% in 2005, with the violent crime rate down 34.8% and the property crime rate down 18.5%.
- Twenty-five murders were reported statewide in 2005, down from thirty-three reported in 2004. Females comprised 24.0% of the murder victims and 16.7% of the alleged offenders in 2005. The breakdown for the relationship between victims and offenders in 2005 includes: acquaintance, 28.0% (7); stranger, 12.0% (3); unknown relationship, 28.0% (7); immediate family, 16.0% (4); girlfriend/boyfriend, 12.0% (3); and spouse, 4.0% (1).
- Of the 3,122 murders, robberies, and aggravated assaults reported statewide during 2005, 42.9% were committed using strongarm weapons (i.e., hands, fists, and feet), 26.3% with "other" or unknown weapons, 19.6% with edged weapons, and 11.2% with firearms.
- Over \$106 million in property value was reported stolen in Hawaii during 2005, up 62.7% from the figure reported for 2004. Of the total value stolen in 2005, 30.9% was recovered, up significantly from 17.3% recovered in 2004.
- In 2005, 288 assaults on Hawaii's police officers were recorded (a rate of 10.3 assaults per 100 officers). *Crime in Hawaii 2005* also provides data on the time of day, type of assignment, and the weapons used in assaults against police officers.
- On October 31, 2005, a total of 2,789 police officers and 746 civilians were employed by the four county police departments, denoting a 2.8% increase in officers and a 4.3% increase in civilians from the figures reported for October 31, 2004.