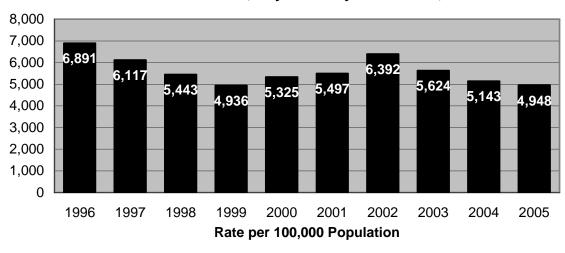

- The City & County of Honolulu's Index Crime rate decreased 3.8% in 2005, with the violent crime rate increasing 2.3% and the property crime rate down 4.1%.
- Hawaii County's Index Crime rate increased 28.7% in 2005. The violent crime rate surged 57.0% and the property crime increased 27.3%. Hawaii County's violent crime rate in 2005 was the highest in the State of Hawaii.
- The Index Crime rate in Maui County increased 3.5% in 2005, with the violent crime rate falling 8.6% and the property crime rate up 4.0%. Maui County's total Index and property crime rates in 2005 were the highest in the State of Hawaii.
- The Index Crime rate in Kauai County decreased 19.8% in 2005, with the violent crime rate down 34.8% and the property crime rate down 18.5%.
- Twenty-five murders were reported statewide in 2005, down from thirty-three reported in 2004. Females comprised 24.0% of the murder victims and 16.7% of the alleged offenders in 2005. The breakdown for the relationship between victims and offenders in 2005 includes: acquaintance, 28.0% (7); stranger, 12.0% (3); unknown relationship, 28.0% (7); immediate family, 16.0% (4); girlfriend/boyfriend, 12.0% (3); and spouse, 4.0% (1).
- Of the 3,122 murders, robberies, and aggravated assaults reported statewide during 2005, 42.9% were committed using strongarm weapons (i.e., hands, fists, and feet), 26.3% with "other" or unknown weapons, 19.6% with edged weapons, and 11.2% with firearms.
- Over \$106 million in property value was reported stolen in Hawaii during 2005, up 62.7% from the figure reported for 2004. Of the total value stolen in 2005, 30.9% was recovered, up significantly from 17.3% recovered in 2004.
- In 2005, 288 assaults on Hawaii's police officers were recorded (a rate of 10.3 assaults per 100 officers). *Crime in Hawaii 2005* also provides data on the time of day, type of assignment, and the weapons used in assaults against police officers.
- On October 31, 2005, a total of 2,789 police officers and 746 civilians were employed by the four county police departments, denoting a 2.8% increase in officers and a 4.3% increase in civilians from the figures reported for October 31, 2004.

# 2005 Index Crime Rates\* and Percent Change from 2004

|                        | State of<br>Hawaii | City &<br>County of<br>Honolulu | Hawaii<br>County | Maui<br>County | Kauai<br>County |  |  |
|------------------------|--------------------|---------------------------------|------------------|----------------|-----------------|--|--|
| Total Index Crimes     | 5,024.1            | 4,947.9                         | 5,030.2          | 6,172.4        | 3,551.6         |  |  |
| Total muck onmes       | -0.3%              | -3.8%                           | 28.7%            | 3.5%           | -19.8%          |  |  |
| Violent Index Crimes   | 269.1              | 282.9                           | 286.2            | 180.6          | 222.3           |  |  |
| VIOLENT INDEX CITINES  | 3.8%               | 2.3%                            | 57.0%            | -8.6%          | -34.8%          |  |  |
| Murder                 | 2.0                | 1.7                             | 3.0              | 2.1            | 3.2             |  |  |
| Muluel                 | -25.0%             | -42.4%                          | 61.1%            | 46.3%          | -2.5%           |  |  |
| Rape                   | 24.3               | 25.8                            | 10.9             | 18.6           | 51.2            |  |  |
| Каре                   | -15.0%             | 5.2%                            | -79.8%           | 58.5%          | -15.6%          |  |  |
| Pobhony                | 80.1               | 92.6                            | 56.5             | 53.0           | 22.4            |  |  |
| Robbery                | 5.1%               | 2.6%                            | 69.6%            | 3.1%           | -37.9%          |  |  |
| Aggravated Assault     | 162.7              | 162.9                           | 215.7            | 106.8          | 145.5           |  |  |
| Ayyravaleu Assauli     | 7.2%               | 2.5%                            | 131.9%           | -19.7%         | -39.6%          |  |  |
| Property Index Crimes  | 4,755.0            | 4,665.1                         | 4,744.0          | 5,991.8        | 3,329.3         |  |  |
| Property index onlines | -0.6%              | -4.1%                           | 27.3%            | 4.0%           | -18.5%          |  |  |
| Burglary               | 789.9              | 683.4                           | 1,116.3          | 1,091.2        | 805.9           |  |  |
| Burgiary               | -6.9%              | -14.4%                          | 52.8%            | -17.0%         | -6.5%           |  |  |
| Larceny-Theft          | 3,270.4            | 3,233.4                         | 3,166.5          | 4,068.1        | 2,301.1         |  |  |
|                        | 0.6%               | -0.7%                           | 16.2%            | 3.9%           | -24.7%          |  |  |
| Motor Vehicle Theft    | 694.6              | 748.2                           | 461.2            | 832.5          | 222.3           |  |  |
|                        | 1.7%               | -7.9%                           | 69.8%            | 56.6%          | 32.9%           |  |  |
| Arson**                | 40.5               | 46.0                            | 19.4             | 42.3           | 11.2            |  |  |
|                        | -3.4%              | -2.3%                           | -28.1%           | 17.5%          | -31.7%          |  |  |