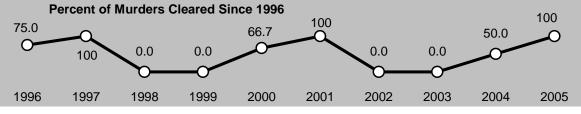

An unappreciated difference in the time period covered by two different sets of statistics can lead to erroneous conclusions regarding underlying relationships. For example, an abrupt change in the "percent of offenses cleared" statistics, which link the volume of arrests to the volume of reported offenses, should be viewed with caution because offenses already reported in previous years may be counted as cleared, by arrest or exceptional means, in the current year. A clearance is further defined in Appendix A.