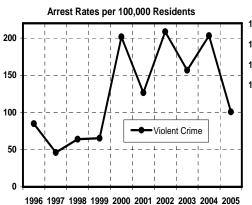

#### EXECUTIVE SUMMARY

Hawaii's Index Crime\* rate decreased slightly in 2005, down 0.3% from the rate reported for 2004.

A total of 64,067 Index Crimes were reported statewide in 2005, yielding a rate of 5,024.1 offenses per 100,000 resident population. The reported violent Index Crime rate in Hawaii increased 3.8% in 2005, and the reported property Index Crime rate decreased 0.6%. Hawaii's total and property Index Crime rates in 2005 were, respectively, 23.7% and 24.5% below the rates reported a decade earlier (1996). The violent Index Crime rate fell 4.0% over the course of the decade.

Other highlights of Crime in Hawaii 2005 include the following:

- The rate of reported offenses for the violent Index Crimes of murder and forcible rape respectively decreased 25.0%, and 15.0% in Hawaii in 2005, while robbery and aggravated assault rates rose 5.1% and 7.2%, respectively. There were 3,432 violent Index Crimes reported in Hawaii in 2005, representing a rate of 269.1 offenses per 100,000 residents.
- Two of the property Index Crimes increased in rate in Hawaii during 2005: larceny-theft, 0.6%; and motor vehicle theft, 1.7%. The burglary rate decreased 6.9% in 2005. Hawaii's property Index Crime rate in 2005 was 4,755 offenses per 100,000 residents.
- The number of statewide Index Crime arrests decreased 2.9% in 2005. Arrests for violent Index Crimes and property Index Crimes decreased 2.3% and 3.0%, respectively.
- Based on the proportion of arrests (plus cases closed by "exceptional means") to reported offenses, the total clearance rate for reported Index Crimes went down to 11.0% in 2005, its second lowest level on record.
- Adult arrests comprised 74.0% of all Index Crime arrests in 2005; juvenile arrests accounted for 26.0%. *Crime in Hawaii 2005* also provides state and county data on the gender and race/ethnicity of arrestees.
- Index Crime arrest data provide the most consistent measure of the nature and extent of serious juvenile crime in Hawaii. Statewide juvenile Index Crime arrests reached a historically low level in 2005, with 1,860 arrests reported statewide, down substantially from the low tally of 2,159 arrests reported in 2004. Juvenile Index Crime arrests ranged from 4,000 to 7,000 annually during the 1975-1997 period and thereafter plummeted in each subsequent year until a slight increase was reported for 2004. The 2005 figure marks a 58.6% decrease over the previous 10-year period.