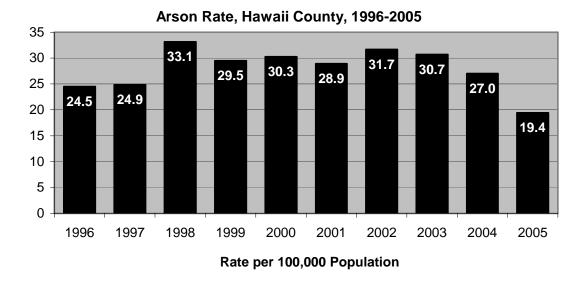

#### Hawaii County

Record high violent crime rate.

Record low forcible rape rate.

Record high aggravated assault rate.

Record high motor vehicle theft rate.