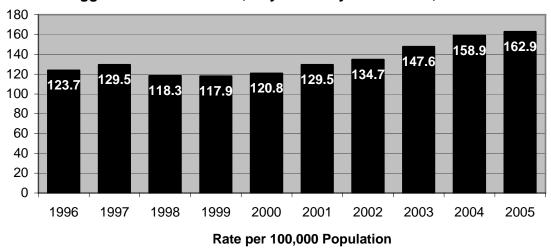

- The City & County of Honolulu's Index Crime rate decreased 3.8% in 2005, with the violent crime rate increasing 2.3% and the property crime rate down 4.1%.
- Hawaii County's Index Crime rate increased 28.7% in 2005. The violent crime rate surged 57.0% and the property crime increased 27.3%. Hawaii County's violent crime rate in 2005 was the highest in the State of Hawaii.
- The Index Crime rate in Maui County increased 3.5% in 2005, with the violent crime rate falling 8.6% and the property crime rate up 4.0%. Maui County's total Index and property crime rates in 2005 were the highest in the State of Hawaii.
- The Index Crime rate in Kauai County decreased 19.8% in 2005, with the violent crime rate down 34.8% and the property crime rate down 18.5%.
- Twenty-five murders were reported statewide in 2005, down from thirty-three reported in 2004. Females comprised 24.0% of the murder victims and 16.7% of the alleged offenders in 2005. The breakdown for the relationship between victims and offenders in 2005 includes: acquaintance, 28.0% (7); stranger, 12.0% (3); unknown relationship, 28.0% (7); immediate family, 16.0% (4); girlfriend/boyfriend, 12.0% (3); and spouse, 4.0% (1).
- Of the 3,122 murders, robberies, and aggravated assaults reported statewide during 2005, 42.9% were committed using strongarm weapons (i.e., hands, fists, and feet), 26.3% with "other" or unknown weapons, 19.6% with edged weapons, and 11.2% with firearms.
- Over \$106 million in property value was reported stolen in Hawaii during 2005, up 62.7% from the figure reported for 2004. Of the total value stolen in 2005, 30.9% was recovered, up significantly from 17.3% recovered in 2004.
- In 2005, 288 assaults on Hawaii's police officers were recorded (a rate of 10.3 assaults per 100 officers). *Crime in Hawaii 2005* also provides data on the time of day, type of assignment, and the weapons used in assaults against police officers.
- On October 31, 2005, a total of 2,789 police officers and 746 civilians were employed by the four county police departments, denoting a 2.8% increase in officers and a 4.3% increase in civilians from the figures reported for October 31, 2004.

# 2005 Index Crime Rates\* and Percent Change from 2004

|                        | State of<br>Hawaii | City &<br>County of<br>Honolulu | Hawaii<br>County | Maui<br>County | Kauai<br>County |  |  |
|------------------------|--------------------|---------------------------------|------------------|----------------|-----------------|--|--|
| Total Index Crimes     | 5,024.1            | 4,947.9                         | 5,030.2          | 6,172.4        | 3,551.6         |  |  |
| Total muck onmes       | -0.3%              | -3.8%                           | 28.7%            | 3.5%           | -19.8%          |  |  |
| Violent Index Crimes   | 269.1              | 282.9                           | 286.2            | 180.6          | 222.3           |  |  |
| VIOLENT INDEX CITINES  | 3.8%               | 2.3%                            | 57.0%            | -8.6%          | -34.8%          |  |  |
| Murder                 | 2.0                | 1.7                             | 3.0              | 2.1            | 3.2             |  |  |
| Muluel                 | -25.0%             | -42.4%                          | 61.1%            | 46.3%          | -2.5%           |  |  |
| Rape                   | 24.3               | 25.8                            | 10.9             | 18.6           | 51.2            |  |  |
| Каре                   | -15.0%             | 5.2%                            | -79.8%           | 58.5%          | -15.6%          |  |  |
| Pobhony                | 80.1               | 92.6                            | 56.5             | 53.0           | 22.4            |  |  |
| Robbery                | 5.1%               | 2.6%                            | 69.6%            | 3.1%           | -37.9%          |  |  |
| Aggravated Assault     | 162.7              | 162.9                           | 215.7            | 106.8          | 145.5           |  |  |
| Ayyravaleu Assauli     | 7.2%               | 2.5%                            | 131.9%           | -19.7%         | -39.6%          |  |  |
| Property Index Crimes  | 4,755.0            | 4,665.1                         | 4,744.0          | 5,991.8        | 3,329.3         |  |  |
| Property index onlines | -0.6%              | -4.1%                           | 27.3%            | 4.0%           | -18.5%          |  |  |
| Burglary               | 789.9              | 683.4                           | 1,116.3          | 1,091.2        | 805.9           |  |  |
| Burgiary               | -6.9%              | -14.4%                          | 52.8%            | -17.0%         | -6.5%           |  |  |
| Larceny-Theft          | 3,270.4            | 3,233.4                         | 3,166.5          | 4,068.1        | 2,301.1         |  |  |
|                        | 0.6%               | -0.7%                           | 16.2%            | 3.9%           | -24.7%          |  |  |
| Motor Vehicle Theft    | 694.6              | 748.2                           | 461.2            | 832.5          | 222.3           |  |  |
|                        | 1.7%               | -7.9%                           | 69.8%            | 56.6%          | 32.9%           |  |  |
| Arson**                | 40.5               | 46.0                            | 19.4             | 42.3           | 11.2            |  |  |
|                        | -3.4%              | -2.3%                           | -28.1%           | 17.5%          | -31.7%          |  |  |