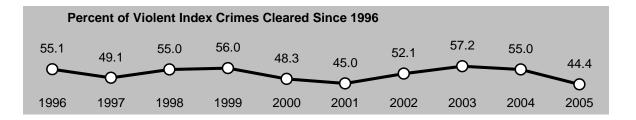

7,986  | 8,179  | 8,117  | 8,615  |

### Total Reported Index & Part II Offenses Maui County, 1996-2005



Total Index Crime Rate, Maui County, 1996-2005



**Index Crimes** - Murder, forcible rape, robbery, aggravated assault, burglary, larceny-theft, motor vehicle theft, and arson. However, due to a different method of counting, arson is not included in the totals of reported Index Offenses and Index & Part II Offenses.

### From 2004 to 2005:

• Reported Index Crimes increased 3.5% in rate.

### Comparing 2005 to 1996:

• The Index Crime rate decreased 10.1%.

In 2005, of the 8,615 Index Crimes reported:

- Property crimes accounted for 97.1% (8,363).
- Violent crimes accounted for 2.9% (252).

### Maui County's total Index Crime rate in 2005 was the highest in the State of Hawaii.





Violent Crimes - Murder, forcible rape, robbery, and aggravated assault.

### From 2004 to 2005:

• The rate of reported violent crimes decreased 8.6%.

### Comparing 2005 to 1996:

• The violent crime rate decreased 19.9%.

In 2005, of the 252 violent crimes reported:

- Aggravated assault accounted for 59.1% (149).
- Robbery accounted for 29.4% (74).
- Forcible rape accounted for 10.3% (26).
- Murder accounted for 1.2% (3).

Maui County's violent crime rate was the lowest in the State of Hawaii in 2005.



#### Murder Rate, Maui County, 1996-2005



<u>Murder</u> - The willful killing of one human being by another.

### From 2004 to 2005:

• The rate of reported murders increased 46.3%, with 3 murders reported in 2005 versus 2 in 2004.

### Comparing 2005 to 1996:

• The murder rate in