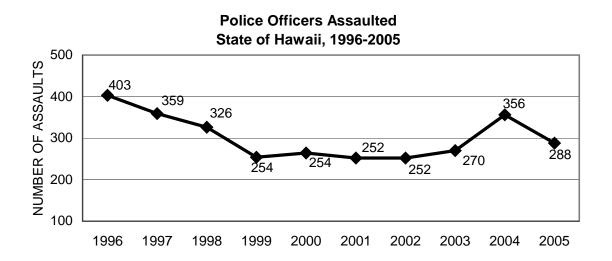

- The City & County of Honolulu's Index Crime rate decreased 3.8% in 2005, with the violent crime rate increasing 2.3% and the property crime rate down 4.1%.
- Hawaii County's Index Crime rate increased 28.7% in 2005. The violent crime rate surged 57.0% and the property crime increased 27.3%. Hawaii County's violent crime rate in 2005 was the highest in the State of Hawaii.
- The Index Crime rate in Maui County increased 3.5% in 2005, with the violent crime rate falling 8.6% and the property crime rate up 4.0%. Maui County's total Index and property crime rates in 2005 were the highest in the State of Hawaii.
- The Index Crime rate in Kauai County decreased 19.8% in 2005, with the violent crime rate down 34.8% and the property crime rate down 18.5%.
- Twenty-five murders were reported statewide in 2005, down from thirty-three reported in 2004. Females comprised 24.0% of the murder victims and 16.7% of the alleged offenders in 2005. The breakdown for the relationship between victims and offenders in 2005 includes: acquaintance, 28.0% (7); stranger, 12.0% (3); unknown relationship, 28.0% (7); immediate family, 16.0% (4); girlfriend/boyfriend, 12.0% (3); and spouse, 4.0% (1).
- Of the 3,122 murders, robberies, and aggravated assaults reported statewide during 2005, 42.9% were committed using strongarm weapons (i.e., hands, fists, and feet), 26.3% with "other" or unknown weapons, 19.6% with edged weapons, and 11.2% with firearms.
- Over \$106 million in property value was reported stolen in Hawaii during 2005, up 62.7% from the figure reported for 2004. Of the total value stolen in 2005, 30.9% was recovered, up significantly from 17.3% recovered in 2004.
- In 2005, 288 assaults on Hawaii's police officers were recorded (a rate of 10.3 assaults per 100 officers). *Crime in Hawaii 2005* also provides data on the time of day, type of assignment, and the weapons used in assaults against police officers.
- On October 31, 2005, a total of 2,789 police officers and 746 civilians were employed by the four county police departments, denoting a 2.8% increase in officers and a 4.3% increase in civilians from the figures reported for October 31, 2004.