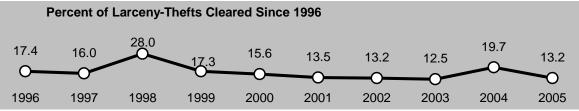

In 2004, Hawaii was ranked 38th highest for the violent Index Crime rate, and 3rd highest for the property Index Crime rate. Perennially driving Hawaii's high property and total Index Crime rates is the offense of larceny-theft, for which Hawaii's rate was ranked the 3<sup>rd</sup> highest in the nation in 2004.