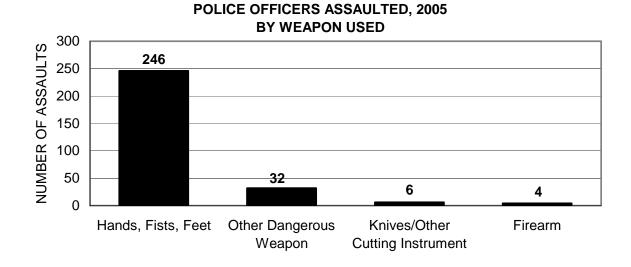

- The City & County of Honolulu's Index Crime rate decreased 3.8% in 2005, with the violent crime rate increasing 2.3% and the property crime rate down 4.1%.
- Hawaii County's Index Crime rate increased 28.7% in 2005. The violent crime rate surged 57.0% and the property crime increased 27.3%. Hawaii County's violent crime rate in 2005 was the highest in the State of Hawaii.
- The Index Crime rate in Maui County increased 3.5% in 2005, with the violent crime rate falling 8.6% and the property crime rate up 4.0%. Maui County's total Index and property crime rates in 2005 were the highest in the State of Hawaii.
- The Index Crime rate in Kauai County decreased 19.8% in 2005, with the violent crime rate down 34.8% and the property crime rate down 18.5%.
- Twenty-five murders were reported statewide in 2005, down from thirty-three reported in 2004. Females comprised 24.0% of the murder victims and 16.7% of the alleged offenders in 2005. The breakdown for the relationship between victims and offenders in 2005 includes: acquaintance, 28.0% (7); stranger, 12.0% (3); unknown relationship, 28.0% (7); immediate family, 16.0% (4); girlfriend/boyfriend, 12.0% (3); and spouse, 4.0% (1).
- Of the 3,122 murders, robberies, and aggravated assaults reported statewide during 2005, 42.9% were committed using strongarm weapons (i.e., hands, fists, and feet), 26.3% with "other" or unknown weapons, 19.6% with edged weapons, and 11.2% with firearms.
- Over \$106 million in property value was reported stolen in Hawaii during 2005, up 62.7% from the figure reported for 2004. Of the total value stolen in 2005, 30.9% was recovered, up significantly from 17.3% recovered in 2004.
- In 2005, 288 assaults on Hawaii's police officers were recorded (a rate of 10.3 assaults per 100 officers). *Crime in Hawaii 2005* also provides data on the time of day, type of assignment, and the weapons used in assaults against police officers.
- On October 31, 2005, a total of 2,789 police officers and 746 civilians were employed by the four county police departments, denoting a 2.8% increase in officers and a 4.3% increase in civilians from the figures reported for October 31, 2004.