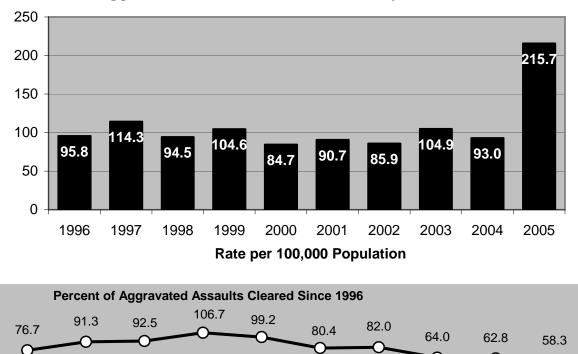

# 2005 Index Crime Rates\* and Percent Change from 2004

|                        | State of<br>Hawaii | City &<br>County of<br>Honolulu | Hawaii<br>County | Maui<br>County | Kauai<br>County |  |  |
|------------------------|--------------------|---------------------------------|------------------|----------------|-----------------|--|--|
| Total Index Crimes     | 5,024.1            | 4,947.9                         | 5,030.2          | 6,172.4        | 3,551.6         |  |  |
| Total muck onmes       | -0.3%              | -3.8%                           | 28.7%            | 3.5%           | -19.8%          |  |  |
| Violent Index Crimes   | 269.1              | 282.9                           | 286.2            | 180.6          | 222.3           |  |  |
| VIOLENT INDEX CITINES  | 3.8%               | 2.3%                            | 57.0%            | -8.6%          | -34.8%          |  |  |
| Murder                 | 2.0                | 1.7                             | 3.0              | 2.1            | 3.2             |  |  |
| Muluel                 | -25.0%             | -42.4%                          | 61.1%            | 46.3%          | -2.5%           |  |  |
| Rape                   | 24.3               | 25.8                            | 10.9             | 18.6           | 51.2            |  |  |
| Каре                   | -15.0%             | 5.2%                            | -79.8%           | 58.5%          | -15.6%          |  |  |
| Pobhony                | 80.1               | 92.6                            | 56.5             | 53.0           | 22.4            |  |  |
| Robbery                | 5.1%               | 2.6%                            | 69.6%            | 3.1%           | -37.9%          |  |  |
| Aggravated Assault     | 162.7              | 162.9                           | 215.7            | 106.8          | 145.5           |  |  |
| Ayyravaleu Assauli     | 7.2%               | 2.5%                            | 131.9%           | -19.7%         | -39.6%          |  |  |
| Property Index Crimes  | 4,755.0            | 4,665.1                         | 4,744.0          | 5,991.8        | 3,329.3         |  |  |
| Property index onlines | -0.6%              | -4.1%                           | 27.3%            | 4.0%           | -18.5%          |  |  |
| Burglary               | 789.9              | 683.4                           | 1,116.3          | 1,091.2        | 805.9           |  |  |
| Burgiary               | -6.9%              | -14.4%                          | 52.8%            | -17.0%         | -6.5%           |  |  |
| Larceny-Theft          | 3,270.4            | 3,233.4                         | 3,166.5          | 4,068.1        | 2,301.1         |  |  |
|                        | 0.6%               | -0.7%                           | 16.2%            | 3.9%           | -24.7%          |  |  |
| Motor Vehicle Theft    | 694.6              | 748.2                           | 461.2            | 832.5          | 222.3           |  |  |
|                        | 1.7%               | -7.9%                           | 69.8%            | 56.6%          | 32.9%           |  |  |
| Arson**                | 40.5               | 46.0                            | 19.4             | 42.3           | 11.2            |  |  |
|                        | -3.4%              | -2.3%                           | -28.1%           | 17.5%          | -31.7%          |  |  |