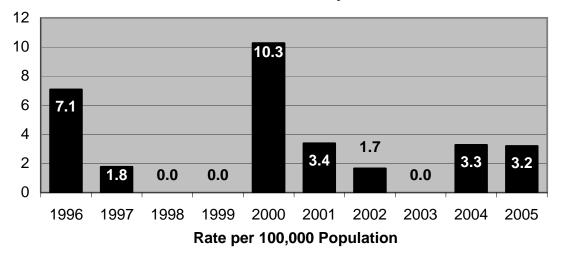

- The City & County of Honolulu's Index Crime rate decreased 3.8% in 2005, with the violent crime rate increasing 2.3% and the property crime rate down 4.1%.
- Hawaii County's Index Crime rate increased 28.7% in 2005. The violent crime rate surged 57.0% and the property crime increased 27.3%. Hawaii County's violent crime rate in 2005 was the highest in the State of Hawaii.
- The Index Crime rate in Maui County increased 3.5% in 2005, with the violent crime rate falling 8.6% and the property crime rate up 4.0%. Maui County's total Index and property crime rates in 2005 were the highest in the State of Hawaii.
- The Index Crime rate in Kauai County decreased 19.8% in 2005, with the violent crime rate down 34.8% and the property crime rate down 18.5%.
- Twenty-five murders were reported statewide in 2005, down from thirty-three reported in 2004. Females comprised 24.0% of the murder victims and 16.7% of the alleged offenders in 2005. The breakdown for the relationship between victims and offenders in 2005 includes: acquaintance, 28.0% (7); stranger, 12.0% (3); unknown relationship, 28.0% (7); immediate family, 16.0% (4); girlfriend/boyfriend, 12.0% (3); and spouse, 4.0% (1).
- Of the 3,122 murders, robberies, and aggravated assaults reported statewide during 2005, 42.9% were committed using strongarm weapons (i.e., hands, fists, and feet), 26.3% with "other" or unknown weapons, 19.6% with edged weapons, and 11.2% with firearms.
- Over \$106 million in property value was reported stolen in Hawaii during 2005, up 62.7% from the figure reported for 2004. Of the total value stolen in 2005, 30.9% was recovered, up significantly from 17.3% recovered in 2004.
- In 2005, 288 assaults on Hawaii's police officers were recorded (a rate of 10.3 assaults per 100 officers). *Crime in Hawaii 2005* also provides data on the time of day, type of assignment, and the weapons used in assaults against police officers.
- On October 31, 2005, a total of 2,789 police officers and 746 civilians were employed by the four county police departments, denoting a 2.8% increase in officers and a 4.3% increase in civilians from the figures reported for October 31, 2004.