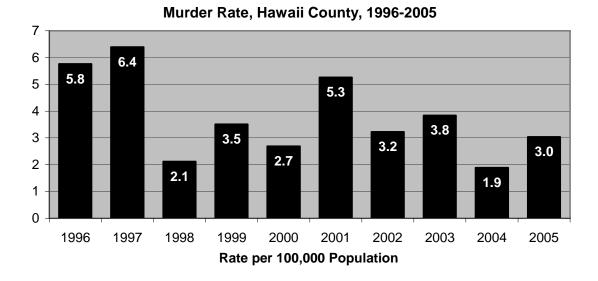

#### Hawaii County

Record high violent crime rate.

Record low forcible rape rate.

Record high aggravated assault rate.

Record high motor vehicle theft rate.