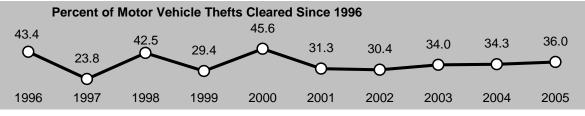

Other highlights of Crime in Hawaii 2005 include the following:

- The rate of reported offenses for the violent Index Crimes of murder and forcible rape respectively decreased 25.0%, and 15.0% in Hawaii in 2005, while robbery and aggravated assault rates rose 5.1% and 7.2%, respectively. There were 3,432 violent Index Crimes reported in Hawaii in 2005, representing a rate of 269.1 offenses per 100,000 residents.
- Two of the property Index Crimes increased in rate in Hawaii during 2005: larceny-theft, 0.6%; and motor vehicle theft, 1.7%. The burglary rate decreased 6.9% in 2005. Hawaii's property Index Crime rate in 2005 was 4,755 offenses per 100,000 residents.
- The number of statewide Index Crime arrests decreased 2.9% in 2005. Arrests for violent Index Crimes and property Index Crimes decreased 2.3% and 3.0%, respectively.
- Based on the proportion of arrests (plus cases closed by "exceptional means") to reported offenses, the total clearance rate for reported Index Crimes went down to 11.0% in 2005, its second lowest level on record.
- Adult arrests comprised 74.0% of all Index Crime arrests in 2005; juvenile arrests accounted for 26.0%. *Crime in Hawaii 2005* also provides state and county data on the gender and race/ethnicity of arrestees.
- Index Crime arrest data provide the most consistent measure of the nature and extent of serious juvenile crime in Hawaii. Statewide juvenile Index Crime arrests reached a historically low level in 2005, with 1,860 arrests reported statewide, down substantially from the low tally of 2,159 arrests reported in 2004. Juvenile Index Crime arrests ranged from 4,000 to 7,000 annually during the 1975-1997 period and thereafter plummeted in each subsequent year until a slight increase was reported for 2004. The 2005 figure marks a 58.6% decrease over the previous 10-year period.