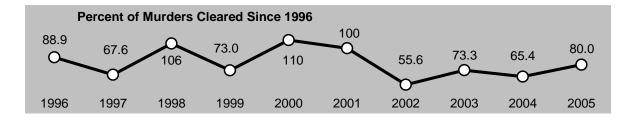

An unappreciated difference in the time period covered by two different sets of statistics can lead to erroneous conclusions regarding underlying relationships. For example, an abrupt change in the "percent of offenses cleared" statistics, which link the volume of arrests to the volume of reported offenses, should be viewed with caution because offenses already reported in previous years may be counted as cleared, by arrest or exceptional means, in the current year. A clearance is further defined in Appendix A.