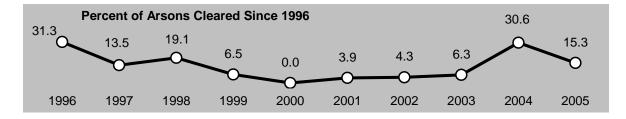

#### Kauai County

Record low property crime rate.

Record low burglary rate.

Record low larceny-theft rate.

\*Within jurisdiction, since the start of statewide data collection in 1975.