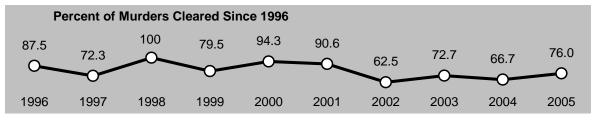

An unappreciated difference in the time period covered by two different sets of statistics can lead to erroneous conclusions regarding underlying relationships. For example, an abrupt change in the "percent of offenses cleared" statistics, which link the volume of arrests to the volume of reported offenses, should be viewed with caution because offenses already reported in previous years may be counted as cleared, by arrest or exceptional means, in the current year. A clearance is further defined in Appendix A.