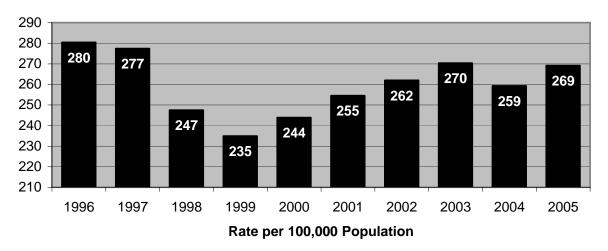

#### EXECUTIVE SUMMARY

Hawaii's Index Crime\* rate decreased slightly in 2005, down 0.3% from the rate reported for 2004.

A total of 64,067 Index Crimes were reported statewide in 2005, yielding a rate of 5,024.1 offenses per 100,000 resident population. The reported violent Index Crime rate in Hawaii increased 3.8% in 2005, and the reported property Index Crime rate decreased 0.6%. Hawaii's total and property Index Crime rates in 2005 were, respectively, 23.7% and 24.5% below the rates reported a decade earlier (1996). The violent Index Crime rate fell 4.0% over the course of the decade.

Other highlights of Crime in Hawaii 2005 include the following:

- The rate of reported offenses for the violent Index Crimes of murder and forcible rape respectively decreased 25.0%, and 15.0% in Hawaii in 2005, while robbery and aggravated assault rates rose 5.1% and 7.2%, respectively. There were 3,432 violent Index Crimes reported in Hawaii in 2005, representing a rate of 269.1 offenses per 100,000 residents.
- Two of the property Index Crimes increased in rate in Hawaii during 2005: larceny-theft, 0.6%; and motor vehicle theft, 1.7%. The burglary rate decreased 6.9% in 2005. Hawaii's property Index Crime rate in 2005 was 4,755 offenses per 100,000 residents.
- The number of statewide Index Crime arrests decreased 2.9% in 2005. Arrests for violent Index Crimes and property Index Crimes decreased 2.3% and 3.0%, respectively.
- Based on the proportion of arrests (plus cases closed by "exceptional means") to reported offenses, the total clearance rate for reported Index Crimes went down to 11.0% in 2005, its second lowest level on record.
- Adult arrests comprised 74.0% of all Index Crime arrests in 2005; juvenile arrests accounted for 26.0%. *Crime in Hawaii 2005* also provides state and county data on the gender and race/ethnicity of arrestees.
- Index Crime arrest data provide the most consistent measure of the nature and extent of serious juvenile crime in Hawaii. Statewide juvenile Index Crime arrests reached a historically low level in 2005, with 1,860 arrests reported statewide, down substantially from the low tally of 2,159 arrests reported in 2004. Juvenile Index Crime arrests ranged from 4,000 to 7,000 annually during the 1975-1997 period and thereafter plummeted in each subsequent year until a slight increase was reported for 2004. The 2005 figure marks a 58.6% decrease over the previous 10-year period.