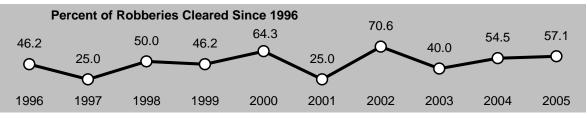

Other highlights of Crime in Hawaii 2005 include the following:

- The rate of reported offenses for the violent Index Crimes of murder and forcible rape respectively decreased 25.0%, and 15.0% in Hawaii in 2005, while robbery and aggravated assault rates rose 5.1% and 7.2%, respectively. There were 3,432 violent Index Crimes reported in Hawaii in 2005, representing a rate of 269.1 offenses per 100,000 residents.
- Two of the property Index Crimes increased in rate in Hawaii during 2005: larceny-theft, 0.6%; and motor vehicle theft, 1.7%. The burglary rate decreased 6.9% in 2005. Hawaii's property Index Crime rate in 2005 was 4,755 offenses per 100,000 residents.
- The number of statewide Index Crime arrests decreased 2.9% in 2005. Arrests for violent Index Crimes and property Index Crimes decreased 2.3% and 3.0%, respectively.
- Based on the proportion of arrests (plus cases closed by "exceptional means") to reported offenses, the total clearance rate for reported Index Crimes went down to 11.0% in 2005, its second lowest level on record.
- Adult arrests comprised 74.0% of all Index Crime arrests in 2005; juvenile arrests accounted for 26.0%. *Crime in Hawaii 2005* also provides state and county data on the gender and race/ethnicity of arrestees.
- Index Crime arrest data provide the most consistent measure of the nature and extent of serious juvenile crime in Hawaii. Statewide juvenile Index Crime arrests reached a historically low level in 2005, with 1,860 arrests reported statewide, down substantially from the low tally of 2,159 arrests reported in 2004. Juvenile Index Crime arrests ranged from 4,000 to 7,000 annually during the 1975-1997 period and thereafter plummeted in each subsequent year until a slight increase was reported for 2004. The 2005 figure marks a 58.6% decrease over the previous 10-year period.