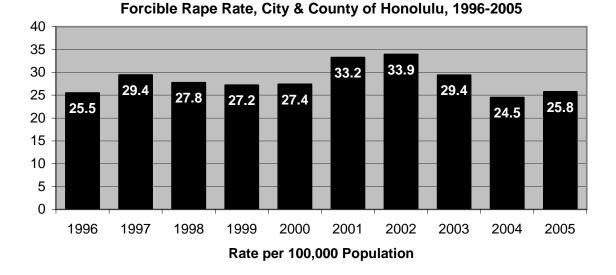

# 2005 Index Crime Rates\* and Percent Change from 2004

|                        | State of<br>Hawaii | City &<br>County of<br>Honolulu | Hawaii<br>County | Maui<br>County | Kauai<br>County |  |  |
|------------------------|--------------------|---------------------------------|------------------|----------------|-----------------|--|--|
| Total Index Crimes     | 5,024.1            | 4,947.9                         | 5,030.2          | 6,172.4        | 3,551.6         |  |  |
| Total muck onmes       | -0.3%              | -3.8%                           | 28.7%            | 3.5%           | -19.8%          |  |  |
| Violent Index Crimes   | 269.1              | 282.9                           | 286.2            | 180.6          | 222.3           |  |  |
| VIOLENT INDEX CITINES  | 3.8%               | 2.3%                            | 57.0%            | -8.6%          | -34.8%          |  |  |
| Murder                 | 2.0                | 1.7                             | 3.0              | 2.1            | 3.2             |  |  |
| Muluel                 | -25.0%             | -42.4%                          | 61.1%            | 46.3%          | -2.5%           |  |  |
| Rape                   | 24.3               | 25.8                            | 10.9             | 18.6           | 51.2            |  |  |
| Каре                   | -15.0%             | 5.2%                            | -79.8%           | 58.5%          | -15.6%          |  |  |
| Pobhony                | 80.1               | 92.6                            | 56.5             | 53.0           | 22.4            |  |  |
| Robbery                | 5.1%               | 2.6%                            | 69.6%            | 3.1%           | -37.9%          |  |  |
| Aggravated Assault     | 162.7              | 162.9                           | 215.7            | 106.8          | 145.5           |  |  |
| Ayyravaleu Assauli     | 7.2%               | 2.5%                            | 131.9%           | -19.7%         | -39.6%          |  |  |
| Property Index Crimes  | 4,755.0            | 4,665.1                         | 4,744.0          | 5,991.8        | 3,329.3         |  |  |
| Property index onlines | -0.6%              | -4.1%                           | 27.3%            | 4.0%           | -18.5%          |  |  |
| Burglary               | 789.9              | 683.4                           | 1,116.3          | 1,091.2        | 805.9           |  |  |
| Burgiary               | -6.9%              | -14.4%                          | 52.8%            | -17.0%         | -6.5%           |  |  |
| Larceny-Theft          | 3,270.4            | 3,233.4                         | 3,166.5          | 4,068.1        | 2,301.1         |  |  |
|                        | 0.6%               | -0.7%                           | 16.2%            | 3.9%           | -24.7%          |  |  |
| Motor Vehicle Theft    | 694.6              | 748.2                           | 461.2            | 832.5          | 222.3           |  |  |
|                        | 1.7%               | -7.9%                           | 69.8%            | 56.6%          | 32.9%           |  |  |
| Arson**                | 40.5               | 46.0                            | 19.4             | 42.3           | 11.2            |  |  |
|                        | -3.4%              | -2.3%                           | -28.1%           | 17.5%          | -31.7%          |  |  |