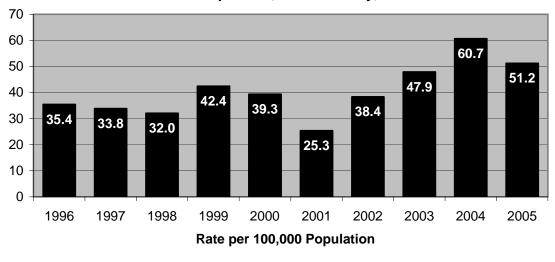

Other highlights of Crime in Hawaii 2005 include the following:

- The rate of reported offenses for the violent Index Crimes of murder and forcible rape respectively decreased 25.0%, and 15.0% in Hawaii in 2005, while robbery and aggravated assault rates rose 5.1% and 7.2%, respectively. There were 3,432 violent Index Crimes reported in Hawaii in 2005, representing a rate of 269.1 offenses per 100,000 residents.
- Two of the property Index Crimes increased in rate in Hawaii during 2005: larceny-theft, 0.6%; and motor vehicle theft, 1.7%. The burglary rate decreased 6.9% in 2005. Hawaii's property Index Crime rate in 2005 was 4,755 offenses per 100,000 residents.
- The number of statewide Index Crime arrests decreased 2.9% in 2005. Arrests for violent Index Crimes and property Index Crimes decreased 2.3% and 3.0%, respectively.
- Based on the proportion of arrests (plus cases closed by "exceptional means") to reported offenses, the total clearance rate for reported Index Crimes went down to 11.0% in 2005, its second lowest level on record.
- Adult arrests comprised 74.0% of all Index Crime arrests in 2005; juvenile arrests accounted for 26.0%. *Crime in Hawaii 2005* also provides state and county data on the gender and race/ethnicity of arrestees.
- Index Crime arrest data provide the most consistent measure of the nature and extent of serious juvenile crime in Hawaii. Statewide juvenile Index Crime arrests reached a historically low level in 2005, with 1,860 arrests reported statewide, down substantially from the low tally of 2,159 arrests reported in 2004. Juvenile Index Crime arrests ranged from 4,000 to 7,000 annually during the 1975-1997 period and thereafter plummeted in each subsequent year until a slight increase was reported for 2004. The 2005 figure marks a 58.6% decrease over the previous 10-year period.