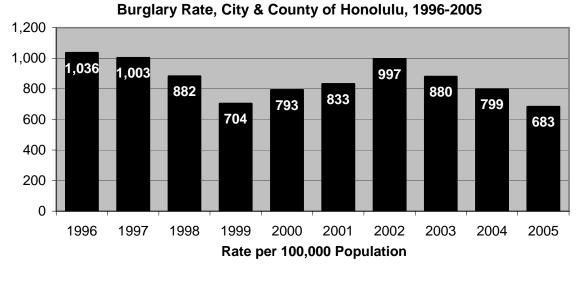

Other highlights of Crime in Hawaii 2005 include the following:

- The rate of reported offenses for the violent Index Crimes of murder and forcible rape respectively decreased 25.0%, and 15.0% in Hawaii in 2005, while robbery and aggravated assault rates rose 5.1% and 7.2%, respectively. There were 3,432 violent Index Crimes reported in Hawaii in 2005, representing a rate of 269.1 offenses per 100,000 residents.
- Two of the property Index Crimes increased in rate in Hawaii during 2005: larceny-theft, 0.6%; and motor vehicle theft, 1.7%. The burglary rate decreased 6.9% in 2005. Hawaii's property Index Crime rate in 2005 was 4,755 offenses per 100,000 residents.
- The number of statewide Index Crime arrests decreased 2.9% in 2005. Arrests for violent Index Crimes and property Index Crimes decreased 2.3% and 3.0%, respectively.
- Based on the proportion of arrests (plus cases closed by "exceptional means") to reported offenses, the total clearance rate for reported Index Crimes went down to 11.0% in 2005, its second lowest level on record.
- Adult arrests comprised 74.0% of all Index Crime arrests in 2005; juvenile arrests accounted for 26.0%. *Crime in Hawaii 2005* also provides state and county data on the gender and race/ethnicity of arrestees.
- Index Crime arrest data provide the most consistent measure of the nature and extent of serious juvenile crime in Hawaii. Statewide juvenile Index Crime arrests reached a historically low level in 2005, with 1,860 arrests reported statewide, down substantially from the low tally of 2,159 arrests reported in 2004. Juvenile Index Crime arrests ranged from 4,000 to 7,000 annually during the 1975-1997 period and thereafter plummeted in each subsequent year until a slight increase was reported for 2004. The 2005 figure marks a 58.6% decrease over the previous 10-year period.

# 2005 Index Crime Rates\* and Percent Change from 2004

|                        | State of<br>Hawaii | City &<br>County of<br>Honolulu | Hawaii<br>County | Maui<br>County | Kauai<br>County |  |  |
|------------------------|--------------------|---------------------------------|------------------|----------------|-----------------|--|--|
| Total Index Crimes     | 5,024.1            | 4,947.9                         | 5,030.2          | 6,172.4        | 3,551.6         |  |  |
| Total muck onmes       | -0.3%              | -3.8%                           | 28.7%            | 3.5%           | -19.8%          |  |  |
| Violent Index Crimes   | 269.1              | 282.9                           | 286.2            | 180.6          | 222.3           |  |  |
| VIOLENT INDEX CITINES  | 3.8%               | 2.3%                            | 57.0%            | -8.6%          | -34.8%          |  |  |
| Murder                 | 2.0                | 1.7                             | 3.0              | 2.1            | 3.2             |  |  |
| Muluel                 | -25.0%             | -42.4%                          | 61.1%            | 46.3%          | -2.5%           |  |  |
| Rape                   | 24.3               | 25.8                            | 10.9             | 18.6           | 51.2            |  |  |
| Каре                   | -15.0%             | 5.2%                            | -79.8%           | 58.5%          | -15.6%          |  |  |
| Pobhony                | 80.1               | 92.6                            | 56.5             | 53.0           | 22.4            |  |  |
| Robbery                | 5.1%               | 2.6%                            | 69.6%            | 3.1%           | -37.9%          |  |  |
| Aggravated Assault     | 162.7              | 162.9                           | 215.7            | 106.8          | 145.5           |  |  |
| Ayyravaleu Assauli     | 7.2%               | 2.5%                            | 131.9%           | -19.7%         | -39.6%          |  |  |
| Property Index Crimes  | 4,755.0            | 4,665.1                         | 4,744.0          | 5,991.8        | 3,329.3         |  |  |
| Property index onlines | -0.6%              | -4.1%                           | 27.3%            | 4.0%           | -18.5%          |  |  |
| Burglary               | 789.9              | 683.4                           | 1,116.3          | 1,091.2        | 805.9           |  |  |
| Burgiary               | -6.9%              | -14.4%                          | 52.8%            | -17.0%         | -6.5%           |  |  |
| Larceny-Theft          | 3,270.4            | 3,233.4                         | 3,166.5          | 4,068.1        | 2,301.1         |  |  |
|                        | 0.6%               | -0.7%                           | 16.2%            | 3.9%           | -24.7%          |  |  |
| Motor Vehicle Theft    | 694.6              | 748.2                           | 461.2            | 832.5          | 222.3           |  |  |
|                        | 1.7%               | -7.9%                           | 69.8%            | 56.6%          | 32.9%           |  |  |
| Arson**                | 40.5               | 46.0                            | 19.4             | 42.3           | 11.2            |  |  |
|                        | -3.4%              | -2.3%                           | -28.1%           | 17.5%          | -31.7%          |  |  |