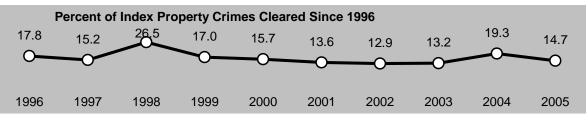

- The City & County of Honolulu's Index Crime rate decreased 3.8% in 2005, with the violent crime rate increasing 2.3% and the property crime rate down 4.1%.
- Hawaii County's Index Crime rate increased 28.7% in 2005. The violent crime rate surged 57.0% and the property crime increased 27.3%. Hawaii County's violent crime rate in 2005 was the highest in the State of Hawaii.
- The Index Crime rate in Maui County increased 3.5% in 2005, with the violent crime rate falling 8.6% and the property crime rate up 4.0%. Maui County's total Index and property crime rates in 2005 were the highest in the State of Hawaii.
- The Index Crime rate in Kauai County decreased 19.8% in 2005, with the violent crime rate down 34.8% and the property crime rate down 18.5%.
- Twenty-five murders were reported statewide in 2005, down from thirty-three reported in 2004. Females comprised 24.0% of the murder victims and 16.7% of the alleged offenders in 2005. The breakdown for the relationship between victims and offenders in 2005 includes: acquaintance, 28.0% (7); stranger, 12.0% (3); unknown relationship, 28.0% (7); immediate family, 16.0% (4); girlfriend/boyfriend, 12.0% (3); and spouse, 4.0% (1).
- Of the 3,122 murders, robberies, and aggravated assaults reported statewide during 2005, 42.9% were committed using strongarm weapons (i.e., hands, fists, and feet), 26.3% with "other" or unknown weapons, 19.6% with edged weapons, and 11.2% with firearms.
- Over \$106 million in property value was reported stolen in Hawaii during 2005, up 62.7% from the figure reported for 2004. Of the total value stolen in 2005, 30.9% was recovered, up significantly from 17.3% recovered in 2004.
- In 2005, 288 assaults on Hawaii's police officers were recorded (a rate of 10.3 assaults per 100 officers). *Crime in Hawaii 2005* also provides data on the time of day, type of assignment, and the weapons used in assaults against police officers.
- On October 31, 2005, a total of 2,789 police officers and 746 civilians were employed by the four county police departments, denoting a 2.8% increase in officers and a 4.3% increase in civilians from the figures reported for October 31, 2004.