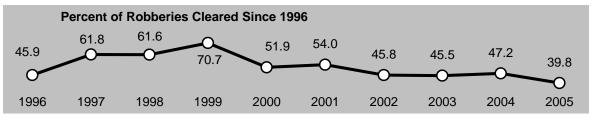

# 2005 Index Crime Rates\* and Percent Change from 2004

|                        | State of<br>Hawaii | City &<br>County of<br>Honolulu | Hawaii<br>County | Maui<br>County | Kauai<br>County |  |  |
|------------------------|--------------------|---------------------------------|------------------|----------------|-----------------|--|--|
| Total Index Crimes     | 5,024.1            | 4,947.9                         | 5,030.2          | 6,172.4        | 3,551.6         |  |  |
| Total muck onmes       | -0.3%              | -3.8%                           | 28.7%            | 3.5%           | -19.8%          |  |  |
| Violent Index Crimes   | 269.1              | 282.9                           | 286.2            | 180.6          | 222.3           |  |  |
| VIOLENT INDEX CITINES  | 3.8%               | 2.3%                            | 57.0%            | -8.6%          | -34.8%          |  |  |
| Murder                 | 2.0                | 1.7                             | 3.0              | 2.1            | 3.2             |  |  |
| Muluel                 | -25.0%             | -42.4%                          | 61.1%            | 46.3%          | -2.5%           |  |  |
| Rape                   | 24.3               | 25.8                            | 10.9             | 18.6           | 51.2            |  |  |
| Каре                   | -15.0%             | 5.2%                            | -79.8%           | 58.5%          | -15.6%          |  |  |
| Pobhony                | 80.1               | 92.6                            | 56.5             | 53.0           | 22.4            |  |  |
| Robbery                | 5.1%               | 2.6%                            | 69.6%            | 3.1%           | -37.9%          |  |  |
| Aggravated Assault     | 162.7              | 162.9                           | 215.7            | 106.8          | 145.5           |  |  |
| Ayyravaleu Assauli     | 7.2%               | 2.5%                            | 131.9%           | -19.7%         | -39.6%          |  |  |
| Property Index Crimes  | 4,755.0            | 4,665.1                         | 4,744.0          | 5,991.8        | 3,329.3         |  |  |
| Property index onlines | -0.6%              | -4.1%                           | 27.3%            | 4.0%           | -18.5%          |  |  |
| Burglary               | 789.9              | 683.4                           | 1,116.3          | 1,091.2        | 805.9           |  |  |
| Burgiary               | -6.9%              | -14.4%                          | 52.8%            | -17.0%         | -6.5%           |  |  |
| Larceny-Theft          | 3,270.4            | 3,233.4                         | 3,166.5          | 4,068.1        | 2,301.1         |  |  |
|                        | 0.6%               | -0.7%                           | 16.2%            | 3.9%           | -24.7%          |  |  |
| Motor Vehicle Theft    | 694.6              | 748.2                           | 461.2            | 832.5          | 222.3           |  |  |
|                        | 1.7%               | -7.9%                           | 69.8%            | 56.6%          | 32.9%           |  |  |
| Arson**                | 40.5               | 46.0                            | 19.4             | 42.3           | 11.2            |  |  |
|                        | -3.4%              | -2.3%                           | -28.1%           | 17.5%          | -31.7%          |  |  |