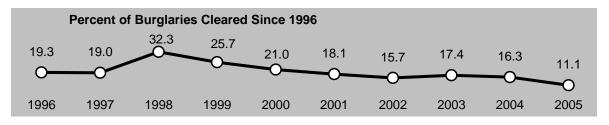

| HAW        | AII COUNTY                                                                                    | 47-63              |
|------------|-----------------------------------------------------------------------------------------------|--------------------|
| Α.         | HIGHLIGHTS AND REPORTED INDEX OFFENSES CHART, 1996-2005                                       | 47                 |
|            | REPORTED OFFENSES TABLE                                                                       |                    |
| C.         | REPORTED INDEX AND PART II OFFENSES                                                           | 49                 |
| D.         | TOTAL INDEX CRIME AND CLEARANCE RATES                                                         | 50                 |
| Ε.         | TOTAL VIOLENT CRIME AND CLEARANCE RATES                                                       | 51                 |
|            | 1. Murder Rate and Clearance Rate                                                             | 52                 |
|            | 2 Forcible Rape Rate and Clearance Rate                                                       | 53                 |
|            | 3 Robbery Rate and Clearance Rate                                                             | 54                 |
|            | 4. Aggravated Assault Rate and Clearance Rate                                                 | 55                 |
| F.         | TOTAL PROPERTY CRIME AND CLEARANCE RATES                                                      |                    |
|            | 1. Burglary Rate and Clearance Rate                                                           | 57                 |
|            | 2. Larceny-Theft Rate and Clearance Rate                                                      | 58                 |
|            | 3. Motor Vehicle Theft Rate and Clearance Rate                                                | 59                 |
|            | 4. Value of Property Stolen by Offense                                                        | 60                 |
|            | 5. Value of Property Stolen and Recovered                                                     | 61                 |
|            | 6. Total Value of Property Stolen in Larceny-Theft by Value Lost per Offense                  |                    |
| G.         | ARSON RATE AND CLEARANCE RATE                                                                 | 62                 |
|            | 1. Value of Property Destroyed by Arson                                                       | 63                 |
| MAUI       | COUNTY                                                                                        | 65-81              |
|            | HIGHLIGHTS AND REPORTED INDEX OFFENSES CHART, 1996-2005                                       |                    |
|            | REPORTED OFFENSES TABLE                                                                       |                    |
|            | REPORTED INDEX AND PART II OFFENSES                                                           |                    |
|            | TOTAL INDEX CRIME AND CLEARANCE RATES                                                         |                    |
|            | TOTAL VIOLENT CRIME AND CLEARANCE RATES                                                       |                    |
|            | 1. Murder Rate and Clearance Rate                                                             |                    |
|            | 2. Forcible Rape Rate and Clearance Rate                                                      |                    |
|            | 3. Robbery Rate and Clearance Rate                                                            |                    |
|            | 4. Aggravated Assault Rate and Clearance Rate                                                 |                    |
| F.         | TOTAL PROPERTY CRIME AND CLEARANCE RATES                                                      | 74                 |
|            | 1. Burglary Rate and Clearance Rate                                                           |                    |
|            | <ol> <li>Larceny-Theft Rate and Clearance Rate</li> </ol>                                     |                    |
|            | 3. Motor Vehicle Theft Rate and Clearance Rate                                                |                    |
|            | 4. Value of Property Stolen by Offense                                                        |                    |
|            | 5. Value of Property Stolen and Recovered                                                     |                    |
|            | <ol> <li>Total Value of Property Stolen in Larceny-Theft by Value Lost per Offense</li> </ol> |                    |
| G          | ARSON RATE AND CLEARANCE RATE                                                                 |                    |
| 0.         | 1. Value of Property Destroyed by Arson                                                       |                    |
| 12 4 1 1 / |                                                                                               |                    |
|            | ALCOUNTY                                                                                      | <u>83-99</u><br>83 |
|            | HIGHLIGHTS AND REPORTED INDEX OFFENSES CHART, 1996-2005<br>REPORTED OFFENSES TABLE            |                    |
|            | REPORTED OFFENSES TABLE<br>REPORTED INDEX AND PART II OFFENSES                                |                    |
|            |                                                                                               |                    |
|            | TOTAL INDEX CRIME AND CLEARANCE RATES                                                         |                    |
| E.         | TOTAL VIOLENT CRIME AND CLEARANCE RATES                                                       |                    |
|            | 1. Murder Rate and Clearance Rate                                                             |                    |
|            | 2. Forcible Rape Rate and Clearance Rate                                                      |                    |
|            | 3. Robbery Rate and Clearance Rate                                                            |                    |
| _          | 4. Aggravated Assault Rate and Clearance Rate                                                 |                    |
| F.         | TOTAL PROPERTY CRIME AND CLEARANCE RATES                                                      |                    |
|            | 1. Burglary Rate and Clearance Rate                                                           |                    |
|            | 2. Larceny-Theft Rate and Clearance Rate                                                      |                    |
|            | 3. Motor Vehicle Theft Rate and Clearance Rate                                                | 95                 |