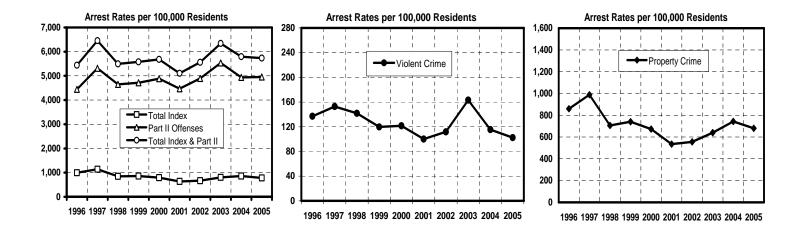

#### EXECUTIVE SUMMARY

Hawaii's Index Crime\* rate decreased slightly in 2005, down 0.3% from the rate reported for 2004.

A total of 64,067 Index Crimes were reported statewide in 2005, yielding a rate of 5,024.1 offenses per 100,000 resident population. The reported violent Index Crime rate in Hawaii increased 3.8% in 2005, and the reported property Index Crime rate decreased 0.6%. Hawaii's total and property Index Crime rates in 2005 were, respectively, 23.7% and 24.5% below the rates reported a decade earlier (1996). The violent Index Crime rate fell 4.0% over the course of the decade.

Other highlights of Crime in Hawaii 2005 include the following:

- The rate of reported offenses for the violent Index Crimes of murder and forcible rape respectively decreased 25.0%, and 15.0% in Hawaii in 2005, while robbery and aggravated assault rates rose 5.1% and 7.2%, respectively. There were 3,432 violent Index Crimes reported in Hawaii in 2005, representing a rate of 269.1 offenses per 100,000 residents.
- Two of the property Index Crimes increased in rate in Hawaii during 2005: larceny-theft, 0.6%; and motor vehicle theft, 1.7%. The burglary rate decreased 6.9% in 2005. Hawaii's property Index Crime rate in 2005 was 4,755 offenses per 100,000 residents.
- The number of statewide Index Crime arrests decreased 2.9% in 2005. Arrests for violent Index Crimes and property Index Crimes decreased 2.3% and 3.0%, respectively.
- Based on the proportion of arrests (plus cases closed by "exceptional means") to reported offenses, the total clearance rate for reported Index Crimes went down to 11.0% in 2005, its second lowest level on record.
- Adult arrests comprised 74.0% of all Index Crime arrests in 2005; juvenile arrests accounted for 26.0%. *Crime in Hawaii 2005* also provides state and county data on the gender and race/ethnicity of arrestees.
- Index Crime arrest data provide the most consistent measure of the nature and extent of serious juvenile crime in Hawaii. Statewide juvenile Index Crime arrests reached a historically low level in 2005, with 1,860 arrests reported statewide, down substantially from the low tally of 2,159 arrests reported in 2004. Juvenile Index Crime arrests ranged from 4,000 to 7,000 annually during the 1975-1997 period and thereafter plummeted in each subsequent year until a slight increase was reported for 2004. The 2005 figure marks a 58.6% decrease over the previous 10-year period.