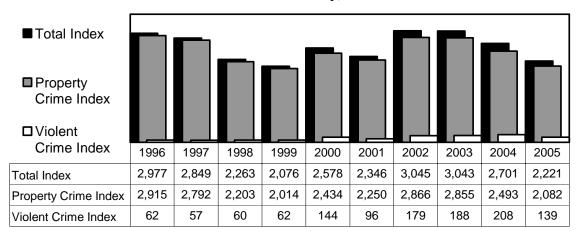

#### EXECUTIVE SUMMARY

Hawaii's Index Crime\* rate decreased slightly in 2005, down 0.3% from the rate reported for 2004.

A total of 64,067 Index Crimes were reported statewide in 2005, yielding a rate of 5,024.1 offenses per 100,000 resident population. The reported violent Index Crime rate in Hawaii increased 3.8% in 2005, and the reported property Index Crime rate decreased 0.6%. Hawaii's total and property Index Crime rates in 2005 were, respectively, 23.7% and 24.5% below the rates reported a decade earlier (1996). The violent Index Crime rate fell 4.0% over the course of the decade.

In 2004, Hawaii was ranked 38th highest for the violent Index Crime rate, and 3rd highest for the property Index Crime rate. Perennially driving Hawaii's high property and total Index Crime rates is the offense of larceny-theft, for which Hawaii's rate was ranked the 3<sup>rd</sup> highest in the nation in 2004.

Other highlights of Crime in Hawaii 2005 include the following:

- The rate of reported offenses for the violent Index Crimes of murder and forcible rape respectively decreased 25.0%, and 15.0% in Hawaii in 2005, while robbery and aggravated assault rates rose 5.1% and 7.2%, respectively. There were 3,432 violent Index Crimes reported in Hawaii in 2005, representing a rate of 269.1 offenses per 100,000 residents.
- Two of the property Index Crimes increased in rate in Hawaii during 2005: larceny-theft, 0.6%; and motor vehicle theft, 1.7%. The burglary rate decreased 6.9% in 2005. Hawaii's property Index Crime rate in 2005 was 4,755 offenses per 100,000 residents.
- The number of statewide Index Crime arrests decreased 2.9% in 2005. Arrests for violent Index Crimes and property Index Crimes decreased 2.3% and 3.0%, respectively.
- Based on the proportion of arrests (plus cases closed by "exceptional means") to reported offenses, the total clearance rate for reported Index Crimes went down to 11.0% in 2005, its second lowest level on record.
- Adult arrests comprised 74.0% of all Index Crime arrests in 2005; juvenile arrests accounted for 26.0%. *Crime in Hawaii 2005* also provides state and county data on the gender and race/ethnicity of arrestees.
- Index Crime arrest data provide the most consistent measure of the nature and extent of serious juvenile crime in Hawaii. Statewide juvenile Index Crime arrests reached a historically low level in 2005, with 1,860 arrests reported statewide, down substantially from the low tally of 2,159 arrests reported in 2004. Juvenile Index Crime arrests ranged from 4,000 to 7,000 annually during the 1975-1997 period and thereafter plummeted in each subsequent year until a slight increase was reported for 2004. The 2005 figure marks a 58.6% decrease over the previous 10-year period.