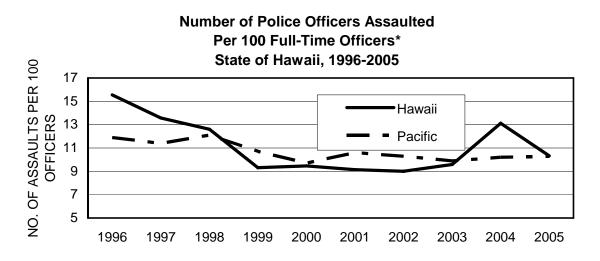

- The City & County of Honolulu's Index Crime rate decreased 3.8% in 2005, with the violent crime rate increasing 2.3% and the property crime rate down 4.1%.
- Hawaii County's Index Crime rate increased 28.7% in 2005. The violent crime rate surged 57.0% and the property crime increased 27.3%. Hawaii County's violent crime rate in 2005 was the highest in the State of Hawaii.
- The Index Crime rate in Maui County increased 3.5% in 2005, with the violent crime rate falling 8.6% and the property crime rate up 4.0%. Maui County's total Index and property crime rates in 2005 were the highest in the State of Hawaii.
- The Index Crime rate in Kauai County decreased 19.8% in 2005, with the violent crime rate down 34.8% and the property crime rate down 18.5%.
- Twenty-five murders were reported statewide in 2005, down from thirty-three reported in 2004. Females comprised 24.0% of the murder victims and 16.7% of the alleged offenders in 2005. The breakdown for the relationship between victims and offenders in 2005 includes: acquaintance, 28.0% (7); stranger, 12.0% (3); unknown relationship, 28.0% (7); immediate family, 16.0% (4); girlfriend/boyfriend, 12.0% (3); and spouse, 4.0% (1).
- Of the 3,122 murders, robberies, and aggravated assaults reported statewide during 2005, 42.9% were committed using strongarm weapons (i.e., hands, fists, and feet), 26.3% with "other" or unknown weapons, 19.6% with edged weapons, and 11.2% with firearms.
- Over \$106 million in property value was reported stolen in Hawaii during 2005, up 62.7% from the figure reported for 2004. Of the total value stolen in 2005, 30.9% was recovered, up significantly from 17.3% recovered in 2004.
- In 2005, 288 assaults on Hawaii's police officers were recorded (a rate of 10.3 assaults per 100 officers). *Crime in Hawaii 2005* also provides data on the time of day, type of assignment, and the weapons used in assaults against police officers.
- On October 31, 2005, a total of 2,789 police officers and 746 civilians were employed by the four county police departments, denoting a 2.8% increase in officers and a 4.3% increase in civilians from the figures reported for October 31, 2004.