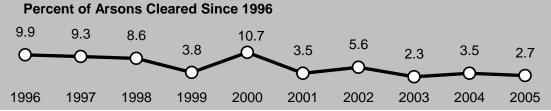

An unappreciated difference in the time period covered by two different sets of statistics can lead to erroneous conclusions regarding underlying relationships. For example, an abrupt change in the "percent of offenses cleared" statistics, which link the volume of arrests to the volume of reported offenses, should be viewed with caution because offenses already reported in previous years may be counted as cleared, by arrest or exceptional means, in the current year. A clearance is further defined in Appendix A.