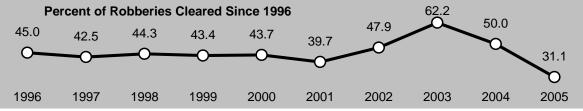

Other highlights of Crime in Hawaii 2005 include the following:

- The rate of reported offenses for the violent Index Crimes of murder and forcible rape respectively decreased 25.0%, and 15.0% in Hawaii in 2005, while robbery and aggravated assault rates rose 5.1% and 7.2%, respectively. There were 3,432 violent Index Crimes reported in Hawaii in 2005, representing a rate of 269.1 offenses per 100,000 residents.
- Two of the property Index Crimes increased in rate in Hawaii during 2005: larceny-theft, 0.6%; and motor vehicle theft, 1.7%. The burglary rate decreased 6.9% in 2005. Hawaii's property Index Crime rate in 2005 was 4,755 offenses per 100,000 residents.
- The number of statewide Index Crime arrests decreased 2.9% in 2005. Arrests for violent Index Crimes and property Index Crimes decreased 2.3% and 3.0%, respectively.
- Based on the proportion of arrests (plus cases closed by "exceptional means") to reported offenses, the total clearance rate for reported Index Crimes went down to 11.0% in 2005, its second lowest level on record.
- Adult arrests comprised 74.0% of all Index Crime arrests in 2005; juvenile arrests accounted for 26.0%. *Crime in Hawaii 2005* also provides state and county data on the gender and race/ethnicity of arrestees.
- Index Crime arrest data provide the most consistent measure of the nature and extent of serious juvenile crime in Hawaii. Statewide juvenile Index Crime arrests reached a historically low level in 2005, with 1,860 arrests reported statewide, down substantially from the low tally of 2,159 arrests reported in 2004. Juvenile Index Crime arrests ranged from 4,000 to 7,000 annually during the 1975-1997 period and thereafter plummeted in each subsequent year until a slight increase was reported for 2004. The 2005 figure marks a 58.6% decrease over the previous 10-year period.