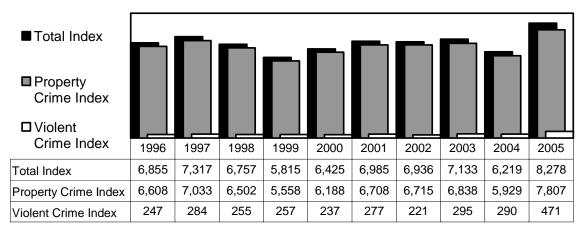

- The City & County of Honolulu's Index Crime rate decreased 3.8% in 2005, with the violent crime rate increasing 2.3% and the property crime rate down 4.1%.
- Hawaii County's Index Crime rate increased 28.7% in 2005. The violent crime rate surged 57.0% and the property crime increased 27.3%. Hawaii County's violent crime rate in 2005 was the highest in the State of Hawaii.
- The Index Crime rate in Maui County increased 3.5% in 2005, with the violent crime rate falling 8.6% and the property crime rate up 4.0%. Maui County's total Index and property crime rates in 2005 were the highest in the State of Hawaii.
- The Index Crime rate in Kauai County decreased 19.8% in 2005, with the violent crime rate down 34.8% and the property crime rate down 18.5%.
- Twenty-five murders were reported statewide in 2005, down from thirty-three reported in 2004. Females comprised 24.0% of the murder victims and 16.7% of the alleged offenders in 2005. The breakdown for the relationship between victims and offenders in 2005 includes: acquaintance, 28.0% (7); stranger, 12.0% (3); unknown relationship, 28.0% (7); immediate family, 16.0% (4); girlfriend/boyfriend, 12.0% (3); and spouse, 4.0% (1).
- Of the 3,122 murders, robberies, and aggravated assaults reported statewide during 2005, 42.9% were committed using strongarm weapons (i.e., hands, fists, and feet), 26.3% with "other" or unknown weapons, 19.6% with edged weapons, and 11.2% with firearms.
- Over \$106 million in property value was reported stolen in Hawaii during 2005, up 62.7% from the figure reported for 2004. Of the total value stolen in 2005, 30.9% was recovered, up significantly from 17.3% recovered in 2004.
- In 2005, 288 assaults on Hawaii's police officers were recorded (a rate of 10.3 assaults per 100 officers). *Crime in Hawaii 2005* also provides data on the time of day, type of assignment, and the weapons used in assaults against police officers.
- On October 31, 2005, a total of 2,789 police officers and 746 civilians were employed by the four county police departments, denoting a 2.8% increase in officers and a 4.3% increase in civilians from the figures reported for October 31, 2004.