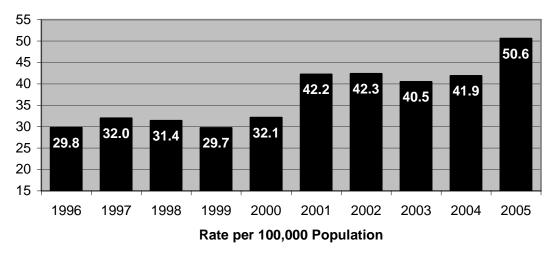

# 2005 Index Crime Rates\* and Percent Change from 2004

|                        | State of<br>Hawaii | City &<br>County of<br>Honolulu | Hawaii<br>County | Maui<br>County | Kauai<br>County |  |  |
|------------------------|--------------------|---------------------------------|------------------|----------------|-----------------|--|--|
| Total Index Crimes     | 5,024.1            | 4,947.9                         | 5,030.2          | 6,172.4        | 3,551.6         |  |  |
| Total muck onmes       | -0.3%              | -3.8%                           | 28.7%            | 3.5%           | -19.8%          |  |  |
| Violent Index Crimes   | 269.1              | 282.9                           | 286.2            | 180.6          | 222.3           |  |  |
| VIOLENT INDEX CITINES  | 3.8%               | 2.3%                            | 57.0%            | -8.6%          | -34.8%          |  |  |
| Murder                 | 2.0                | 1.7                             | 3.0              | 2.1            | 3.2             |  |  |
| Muluel                 | -25.0%             | -42.4%                          | 61.1%            | 46.3%          | -2.5%           |  |  |
| Rape                   | 24.3               | 25.8                            | 10.9             | 18.6           | 51.2            |  |  |
| Каре                   | -15.0%             | 5.2%                            | -79.8%           | 58.5%          | -15.6%          |  |  |
| Pobhony                | 80.1               | 92.6                            | 56.5             | 53.0           | 22.4            |  |  |
| Robbery                | 5.1%               | 2.6%                            | 69.6%            | 3.1%           | -37.9%          |  |  |
| Aggravated Assault     | 162.7              | 162.9                           | 215.7            | 106.8          | 145.5           |  |  |
| Ayyravaleu Assauli     | 7.2%               | 2.5%                            | 131.9%           | -19.7%         | -39.6%          |  |  |
| Property Index Crimes  | 4,755.0            | 4,665.1                         | 4,744.0          | 5,991.8        | 3,329.3         |  |  |
| Property index onlines | -0.6%              | -4.1%                           | 27.3%            | 4.0%           | -18.5%          |  |  |
| Burglary               | 789.9              | 683.4                           | 1,116.3          | 1,091.2        | 805.9           |  |  |
| Burgiary               | -6.9%              | -14.4%                          | 52.8%            | -17.0%         | -6.5%           |  |  |
| Larceny-Theft          | 3,270.4            | 3,233.4                         | 3,166.5          | 4,068.1        | 2,301.1         |  |  |
|                        | 0.6%               | -0.7%                           | 16.2%            | 3.9%           | -24.7%          |  |  |
| Motor Vehicle Theft    | 694.6              | 748.2                           | 461.2            | 832.5          | 222.3           |  |  |
|                        | 1.7%               | -7.9%                           | 69.8%            | 56.6%          | 32.9%           |  |  |
| Arson**                | 40.5               | 46.0                            | 19.4             | 42.3           | 11.2            |  |  |
|                        | -3.4%              | -2.3%                           | -28.1%           | 17.5%          | -31.7%          |  |  |

## State of Hawaii and Counties

\* Number of reported offenses per 100,000 resident population.

\*\* Arson rates are not included in the reported property subtotal or total Index Crime Rates.