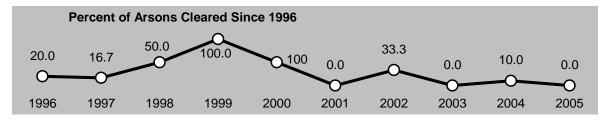

\* Including the violent Index Crimes of murder, forcible rape, aggravated assault, and robbery; the property Index Crimes of burglary, motor vehicle theft, and larceny-theft; and, tracked separately, arson.