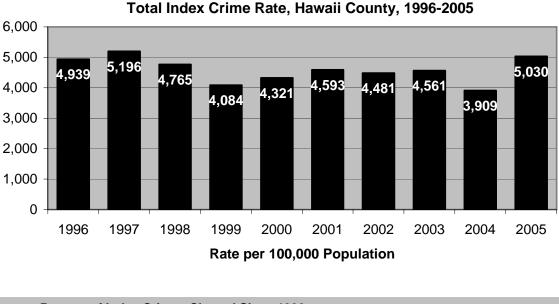

- The City & County of Honolulu's Index Crime rate decreased 3.8% in 2005, with the violent crime rate increasing 2.3% and the property crime rate down 4.1%.
- Hawaii County's Index Crime rate increased 28.7% in 2005. The violent crime rate surged 57.0% and the property crime increased 27.3%. Hawaii County's violent crime rate in 2005 was the highest in the State of Hawaii.
- The Index Crime rate in Maui County increased 3.5% in 2005, with the violent crime rate falling 8.6% and the property crime rate up 4.0%. Maui County's total Index and property crime rates in 2005 were the highest in the State of Hawaii.
- The Index Crime rate in Kauai County decreased 19.8% in 2005, with the violent crime rate down 34.8% and the property crime rate down 18.5%.
- Twenty-five murders were reported statewide in 2005, down from thirty-three reported in 2004. Females comprised 24.0% of the murder victims and 16.7% of the alleged offenders in 2005. The breakdown for the relationship between victims and offenders in 2005 includes: acquaintance, 28.0% (7); stranger, 12.0% (3); unknown relationship, 28.0% (7); immediate family, 16.0% (4); girlfriend/boyfriend, 12.0% (3); and spouse, 4.0% (1).
- Of the 3,122 murders, robberies, and aggravated assaults reported statewide during 2005, 42.9% were committed using strongarm weapons (i.e., hands, fists, and feet), 26.3% with "other" or unknown weapons, 19.6% with edged weapons, and 11.2% with firearms.
- Over \$106 million in property value was reported stolen in Hawaii during 2005, up 62.7% from the figure reported for 2004. Of the total value stolen in 2005, 30.9% was recovered, up significantly from 17.3% recovered in 2004.
- In 2005, 288 assaults on Hawaii's police officers were recorded (a rate of 10.3 assaults per 100 officers). *Crime in Hawaii 2005* also provides data on the time of day, type of assignment, and the weapons used in assaults against police officers.
- On October 31, 2005, a total of 2,789 police officers and 746 civilians were employed by the four county police departments, denoting a 2.8% increase in officers and a 4.3% increase in civilians from the figures reported for October 31, 2004.