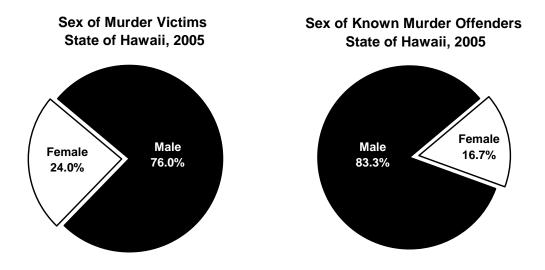

- The City & County of Honolulu's Index Crime rate decreased 3.8% in 2005, with the violent crime rate increasing 2.3% and the property crime rate down 4.1%.
- Hawaii County's Index Crime rate increased 28.7% in 2005. The violent crime rate surged 57.0% and the property crime increased 27.3%. Hawaii County's violent crime rate in 2005 was the highest in the State of Hawaii.
- The Index Crime rate in Maui County increased 3.5% in 2005, with the violent crime rate falling 8.6% and the property crime rate up 4.0%. Maui County's total Index and property crime rates in 2005 were the highest in the State of Hawaii.
- The Index Crime rate in Kauai County decreased 19.8% in 2005, with the violent crime rate down 34.8% and the property crime rate down 18.5%.
- Twenty-five murders were reported statewide in 2005, down from thirty-three reported in 2004. Females comprised 24.0% of the murder victims and 16.7% of the alleged offenders in 2005. The breakdown for the relationship between victims and offenders in 2005 includes: acquaintance, 28.0% (7); stranger, 12.0% (3); unknown relationship, 28.0% (7); immediate family, 16.0% (4); girlfriend/boyfriend, 12.0% (3); and spouse, 4.0% (1).
- Of the 3,122 murders, robberies, and aggravated assaults reported statewide during 2005, 42.9% were committed using strongarm weapons (i.e., hands, fists, and feet), 26.3% with "other" or unknown weapons, 19.6% with edged weapons, and 11.2% with firearms.
- Over \$106 million in property value was reported stolen in Hawaii during 2005, up 62.7% from the figure reported for 2004. Of the total value stolen in 2005, 30.9% was recovered, up significantly from 17.3% recovered in 2004.
- In 2005, 288 assaults on Hawaii's police officers were recorded (a rate of 10.3 assaults per 100 officers). *Crime in Hawaii 2005* also provides data on the time of day, type of assignment, and the weapons used in assaults against police officers.
- On October 31, 2005, a total of 2,789 police officers and 746 civilians were employed by the four county police departments, denoting a 2.8% increase in officers and a 4.3% increase in civilians from the figures reported for October 31, 2004.