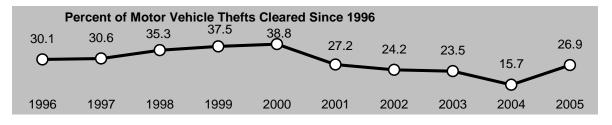

# TABLE OF CONTENTS

| CAVEATS          |                                                                                               | i                     |
|------------------|-----------------------------------------------------------------------------------------------|-----------------------|
| EXECUTIV         | E SUMMARY                                                                                     | iii-vi                |
| TABLE OF         | CONTENTS                                                                                      | vii-x                 |
|                  | ORM CRIME REPORTING PROGRAM                                                                   | 1-2                   |
| STATE RA         | NKING BY CRIME RATES                                                                          | 3-5                   |
| REPORTE          | D OFFENSES STATISTICS                                                                         | 7-99                  |
| STAT             | E OF HAWAII                                                                                   | 7-28                  |
| <u>0171</u><br>A | <u>E OF HAWAII</u><br>Highlights and Reported Index Offenses Chart, 1996-2005                 | 7                     |
| B                | REPORTED OFFENSES TABLE.                                                                      | 8                     |
| C.               | REPORTED INDEX AND PART II OFFENSES                                                           | -                     |
| D.               | TOTAL INDEX CRIME AND CLEARANCE RATES                                                         |                       |
| F.               | TOTAL VIOLENT CRIME AND CLEARANCE RATES                                                       |                       |
|                  | PROPORTIONS OF VIOLENT INDEX CRIMES AND OFFENSE RATES                                         |                       |
|                  | 1. Murder Rate and Clearance Rate                                                             |                       |
|                  | <ol> <li>Murder Victim and Offender Characteristics</li> </ol>                                |                       |
|                  | 3. Forcible Rape Rate and Clearance Rate                                                      |                       |
|                  | <ol> <li>Robbery Rate and Clearance Rate</li> </ol>                                           |                       |
|                  | 5. Aggravated Assault Rate and Clearance Rate                                                 |                       |
| G                | TOTAL PROPERTY CRIME AND CLEARANCE RATES                                                      |                       |
|                  | PROPORTIONS OF PROPERTY CRIMES AND OFFENSE RATES                                              |                       |
|                  | 1. Burglary Rate and Clearance Rate                                                           |                       |
|                  | <ol> <li>Larceny-Theft Rate and Clearance Rate</li></ol>                                      |                       |
|                  | 3. Motor Vehicle Theft Rate and Clearance Rate                                                |                       |
|                  | 4. Value of Property Stolen by Offense                                                        |                       |
|                  | <ol> <li>Value of Property Stolen and Recovered</li> </ol>                                    |                       |
|                  | <ol> <li>Total Value of Property Stolen in Larceny-Theft by Value Lost per Offense</li> </ol> |                       |
| I                | Arson Rate and Clearance Rate                                                                 |                       |
|                  | 1. Value of Property Destroyed by Arson                                                       |                       |
| CITY             | AND COUNTY OF HONOLULU                                                                        |                       |
| <u>0111</u><br>A | HIGHLIGHTS AND REPORTED INDEX OFFENSES CHART, 1996-2005                                       | 20 10                 |
| R                | REPORTED OFFENSES TABLE                                                                       | 30                    |
|                  | REPORTED INDEX AND PART II OFFENSES                                                           |                       |
| -                | TOTAL INDEX CRIME AND CLEARANCE RATES                                                         | -                     |
|                  | TOTAL VIOLENT CRIME AND CLEARANCE RATES                                                       |                       |
| L.               | 1. Murder Rate and Clearance Rate                                                             |                       |
|                  | <ol> <li>Forcible Rape Rate and Clearance Rate</li> </ol>                                     |                       |
|                  | <ol> <li>Robbery Rate and Clearance Rate</li> </ol>                                           |                       |
|                  | 4. Aggravated Assault Rate and Clearance Rate                                                 |                       |
| F                | TOTAL PROPERTY CRIME AND CLEARANCE RATES                                                      |                       |
|                  | 1. Burglary Rate and Clearance Rate                                                           |                       |
|                  | <ol> <li>Larceny-Theft Rate and Clearance Rate</li> </ol>                                     |                       |
|                  | <ol> <li>Motor Vehicle Theft Rate and Clearance Rate</li> </ol>                               |                       |
|                  | <ol> <li>Value of Property Stolen by Offense</li></ol>                                        |                       |
|                  | <ol> <li>Value of Property Stolen by Onense</li></ol>                                         |                       |
|                  | <ol> <li>Total Value of Property Stolen in Larceny-Theft by Value Lost per Offense</li> </ol> | <del>-</del> 13<br>⊿? |
| G                | Arson Rate and Clearance Rate                                                                 |                       |
| 0.               | 1. Value of Property Destroyed by Arson                                                       |                       |
|                  |                                                                                               | 2                     |