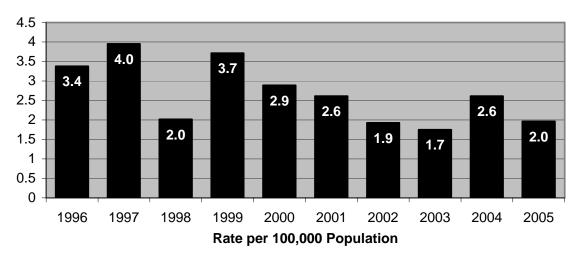

Other highlights of Crime in Hawaii 2005 include the following:

- The rate of reported offenses for the violent Index Crimes of murder and forcible rape respectively decreased 25.0%, and 15.0% in Hawaii in 2005, while robbery and aggravated assault rates rose 5.1% and 7.2%, respectively. There were 3,432 violent Index Crimes reported in Hawaii in 2005, representing a rate of 269.1 offenses per 100,000 residents.
- Two of the property Index Crimes increased in rate in Hawaii during 2005: larceny-theft, 0.6%; and motor vehicle theft, 1.7%. The burglary rate decreased 6.9% in 2005. Hawaii's property Index Crime rate in 2005 was 4,755 offenses per 100,000 residents.
- The number of statewide Index Crime arrests decreased 2.9% in 2005. Arrests for violent Index Crimes and property Index Crimes decreased 2.3% and 3.0%, respectively.
- Based on the proportion of arrests (plus cases closed by "exceptional means") to reported offenses, the total clearance rate for reported Index Crimes went down to 11.0% in 2005, its second lowest level on record.
- Adult arrests comprised 74.0% of all Index Crime arrests in 2005; juvenile arrests accounted for 26.0%. *Crime in Hawaii 2005* also provides state and county data on the gender and race/ethnicity of arrestees.
- Index Crime arrest data provide the most consistent measure of the nature and extent of serious juvenile crime in Hawaii. Statewide juvenile Index Crime arrests reached a historically low level in 2005, with 1,860 arrests reported statewide, down substantially from the low tally of 2,159 arrests reported in 2004. Juvenile Index Crime arrests ranged from 4,000 to 7,000 annually during the 1975-1997 period and thereafter plummeted in each subsequent year until a slight increase was reported for 2004. The 2005 figure marks a 58.6% decrease over the previous 10-year period.

- The City & County of Honolulu's Index Crime rate decreased 3.8% in 2005, with the violent crime rate increasing 2.3% and the property crime rate down 4.1%.
- Hawaii County's Index Crime rate increased 28.7% in 2005. The violent crime rate surged 57.0% and the property crime increased 27.3%. Hawaii County's violent crime rate in 2005 was the highest in the State of Hawaii.
- The Index Crime rate in Maui County increased 3.5% in 2005, with the violent crime rate falling 8.6% and the property crime rate up 4.0%. Maui County's total Index and property crime rates in 2005 were the highest in the State of Hawaii.
- The Index Crime rate in Kauai County decreased 19.8% in 2005, with the violent crime rate down 34.8% and the property crime rate down 18.5%.
- Twenty-five murders were reported statewide in 2005, down from thirty-three reported in 2004. Females comprised 24.0% of the murder victims and 16.7% of the alleged offenders in 2005. The breakdown for the relationship between victims and offenders in 2005 includes: acquaintance, 28.0% (7); stranger, 12.0% (3); unknown relationship, 28.0% (7); immediate family, 16.0% (4); girlfriend/boyfriend, 12.0% (3); and spouse, 4.0% (1).
- Of the 3,122 murders, robberies, and aggravated assaults reported statewide during 2005, 42.9% were committed using strongarm weapons (i.e., hands, fists, and feet), 26.3% with "other" or unknown weapons, 19.6% with edged weapons, and 11.2% with firearms.
- Over \$106 million in property value was reported stolen in Hawaii during 2005, up 62.7% from the figure reported for 2004. Of the total value stolen in 2005, 30.9% was recovered, up significantly from 17.3% recovered in 2004.
- In 2005, 288 assaults on Hawaii's police officers were recorded (a rate of 10.3 assaults per 100 officers). *Crime in Hawaii 2005* also provides data on the time of day, type of assignment, and the weapons used in assaults against police officers.
- On October 31, 2005, a total of 2,789 police officers and 746 civilians were employed by the four county police departments, denoting a 2.8% increase in officers and a 4.3% increase in civilians from the figures reported for October 31, 2004.