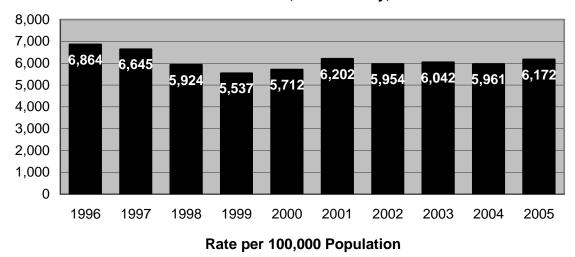

#### EXECUTIVE SUMMARY

Hawaii's Index Crime\* rate decreased slightly in 2005, down 0.3% from the rate reported for 2004.

A total of 64,067 Index Crimes were reported statewide in 2005, yielding a rate of 5,024.1 offenses per 100,000 resident population. The reported violent Index Crime rate in Hawaii increased 3.8% in 2005, and the reported property Index Crime rate decreased 0.6%. Hawaii's total and property Index Crime rates in 2005 were, respectively, 23.7% and 24.5% below the rates reported a decade earlier (1996). The violent Index Crime rate fell 4.0% over the course of the decade.