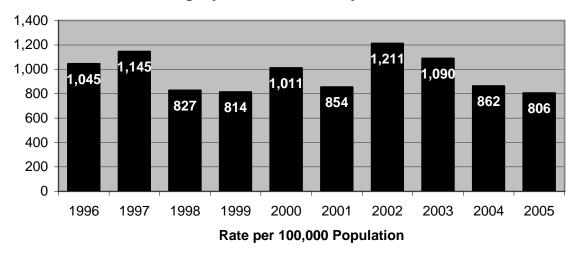

- The City & County of Honolulu's Index Crime rate decreased 3.8% in 2005, with the violent crime rate increasing 2.3% and the property crime rate down 4.1%.
- Hawaii County's Index Crime rate increased 28.7% in 2005. The violent crime rate surged 57.0% and the property crime increased 27.3%. Hawaii County's violent crime rate in 2005 was the highest in the State of Hawaii.
- The Index Crime rate in Maui County increased 3.5% in 2005, with the violent crime rate falling 8.6% and the property crime rate up 4.0%. Maui County's total Index and property crime rates in 2005 were the highest in the State of Hawaii.
- The Index Crime rate in Kauai County decreased 19.8% in 2005, with the violent crime rate down 34.8% and the property crime rate down 18.5%.
- Twenty-five murders were reported statewide in 2005, down from thirty-three reported in 2004. Females comprised 24.0% of the murder victims and 16.7% of the alleged offenders in 2005. The breakdown for the relationship between victims and offenders in 2005 includes: acquaintance, 28.0% (7); stranger, 12.0% (3); unknown relationship, 28.0% (7); immediate family, 16.0% (4); girlfriend/boyfriend, 12.0% (3); and spouse, 4.0% (1).
- Of the 3,122 murders, robberies, and aggravated assaults reported statewide during 2005, 42.9% were committed using strongarm weapons (i.e., hands, fists, and feet), 26.3% with "other" or unknown weapons, 19.6% with edged weapons, and 11.2% with firearms.
- Over \$106 million in property value was reported stolen in Hawaii during 2005, up 62.7% from the figure reported for 2004. Of the total value stolen in 2005, 30.9% was recovered, up significantly from 17.3% recovered in 2004.
- In 2005, 288 assaults on Hawaii's police officers were recorded (a rate of 10.3 assaults per 100 officers). *Crime in Hawaii 2005* also provides data on the time of day, type of assignment, and the weapons used in assaults against police officers.
- On October 31, 2005, a total of 2,789 police officers and 746 civilians were employed by the four county police departments, denoting a 2.8% increase in officers and a 4.3% increase in civilians from the figures reported for October 31, 2004.