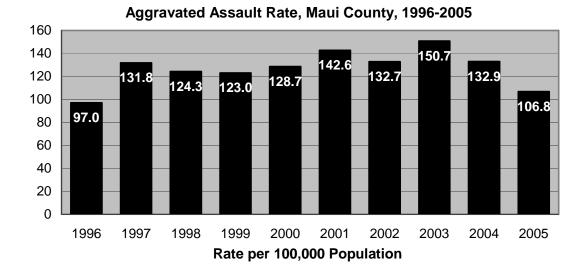

- The City & County of Honolulu's Index Crime rate decreased 3.8% in 2005, with the violent crime rate increasing 2.3% and the property crime rate down 4.1%.
- Hawaii County's Index Crime rate increased 28.7% in 2005. The violent crime rate surged 57.0% and the property crime increased 27.3%. Hawaii County's violent crime rate in 2005 was the highest in the State of Hawaii.
- The Index Crime rate in Maui County increased 3.5% in 2005, with the violent crime rate falling 8.6% and the property crime rate up 4.0%. Maui County's total Index and property crime rates in 2005 were the highest in the State of Hawaii.
- The Index Crime rate in Kauai County decreased 19.8% in 2005, with the violent crime rate down 34.8% and the property crime rate down 18.5%.
- Twenty-five murders were reported statewide in 2005, down from thirty-three reported in 2004. Females comprised 24.0% of the murder victims and 16.7% of the alleged offenders in 2005. The breakdown for the relationship between victims and offenders in 2005 includes: acquaintance, 28.0% (7); stranger, 12.0% (3); unknown relationship, 28.0% (7); immediate family, 16.0% (4); girlfriend/boyfriend, 12.0% (3); and spouse, 4.0% (1).
- Of the 3,122 murders, robberies, and aggravated assaults reported statewide during 2005, 42.9% were committed using strongarm weapons (i.e., hands, fists, and feet), 26.3% with "other" or unknown weapons, 19.6% with edged weapons, and 11.2% with firearms.
- Over \$106 million in property value was reported stolen in Hawaii during 2005, up 62.7% from the figure reported for 2004. Of the total value stolen in 2005, 30.9% was recovered, up significantly from 17.3% recovered in 2004.
- In 2005, 288 assaults on Hawaii's police officers were recorded (a rate of 10.3 assaults per 100 officers). *Crime in Hawaii 2005* also provides data on the time of day, type of assignment, and the weapons used in assaults against police officers.
- On October 31, 2005, a total of 2,789 police officers and 746 civilians were employed by the four county police departments, denoting a 2.8% increase in officers and a 4.3% increase in civilians from the figures reported for October 31, 2004.

# 2005 Index Crime Rates\* and Percent Change from 2004

|                        | State of<br>Hawaii | City &<br>County of<br>Honolulu | Hawaii<br>County | Maui<br>County | Kauai<br>County |  |  |
|------------------------|--------------------|---------------------------------|------------------|----------------|-----------------|--|--|
| Total Index Crimes     | 5,024.1            | 4,947.9                         | 5,030.2          | 6,172.4        | 3,551.6         |  |  |
| Total muck onmes       | -0.3%              | -3.8%                           | 28.7%            | 3.5%           | -19.8%          |  |  |
| Violent Index Crimes   | 269.1              | 282.9                           | 286.2            | 180.6          | 222.3           |  |  |
| VIOLENT INDEX CITINES  | 3.8%               | 2.3%                            | 57.0%            | -8.6%          | -34.8%          |  |  |
| Murder                 | 2.0                | 1.7                             | 3.0              | 2.1            | 3.2             |  |  |
| Muluel                 | -25.0%             | -42.4%                          | 61.1%            | 46.3%          | -2.5%           |  |  |
| Rape                   | 24.3               | 25.8                            | 10.9             | 18.6           | 51.2            |  |  |
| Каре                   | -15.0%             | 5.2%                            | -79.8%           | 58.5%          | -15.6%          |  |  |
| Pobhony                | 80.1               | 92.6                            | 56.5             | 53.0           | 22.4            |  |  |
| Robbery                | 5.1%               | 2.6%                            | 69.6%            | 3.1%           | -37.9%          |  |  |
| Aggravated Assault     | 162.7              | 162.9                           | 215.7            | 106.8          | 145.5           |  |  |
| Ayyravaleu Assauli     | 7.2%               | 2.5%                            | 131.9%           | -19.7%         | -39.6%          |  |  |
| Property Index Crimes  | 4,755.0            | 4,665.1                         | 4,744.0          | 5,991.8        | 3,329.3         |  |  |
| Property index onlines | -0.6%              | -4.1%                           | 27.3%            | 4.0%           | -18.5%          |  |  |
| Burglary               | 789.9              | 683.4                           | 1,116.3          | 1,091.2        | 805.9           |  |  |
| Burgiary               | -6.9%              | -14.4%                          | 52.8%            | -17.0%         | -6.5%           |  |  |
| Larceny-Theft          | 3,270.4            | 3,233.4                         | 3,166.5          | 4,068.1        | 2,301.1         |  |  |
|                        | 0.6%               | -0.7%                           | 16.2%            | 3.9%           | -24.7%          |  |  |
| Motor Vehicle Theft    | 694.6              | 748.2                           | 461.2            | 832.5          | 222.3           |  |  |
|                        | 1.7%               | -7.9%                           | 69.8%            | 56.6%          | 32.9%           |  |  |
| Arson**                | 40.5               | 46.0                            | 19.4             | 42.3           | 11.2            |  |  |
|                        | -3.4%              | -2.3%                           | -28.1%           | 17.5%          | -31.7%          |  |  |