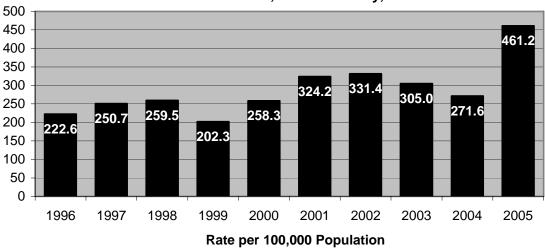

#### Hawaii County

Record high violent crime rate.

Record low forcible rape rate.

Record high aggravated assault rate.

Record high motor vehicle theft rate.

#### Maui County

Record high motor vehicle theft rate.