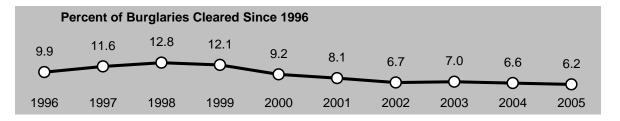

Other highlights of Crime in Hawaii 2005 include the following:

- The rate of reported offenses for the violent Index Crimes of murder and forcible rape respectively decreased 25.0%, and 15.0% in Hawaii in 2005, while robbery and aggravated assault rates rose 5.1% and 7.2%, respectively. There were 3,432 violent Index Crimes reported in Hawaii in 2005, representing a rate of 269.1 offenses per 100,000 residents.
- Two of the property Index Crimes increased in rate in Hawaii during 2005: larceny-theft, 0.6%; and motor vehicle theft, 1.7%. The burglary rate decreased 6.9% in 2005. Hawaii's property Index Crime rate in 2005 was 4,755 offenses per 100,000 residents.
- The number of statewide Index Crime arrests decreased 2.9% in 2005. Arrests for violent Index Crimes and property Index Crimes decreased 2.3% and 3.0%, respectively.
- Based on the proportion of arrests (plus cases closed by "exceptional means") to reported offenses, the total clearance rate for reported Index Crimes went down to 11.0% in 2005, its second lowest level on record.
- Adult arrests comprised 74.0% of all Index Crime arrests in 2005; juvenile arrests accounted for 26.0%. *Crime in Hawaii 2005* also provides state and county data on the gender and race/ethnicity of arrestees.
- Index Crime arrest data provide the most consistent measure of the nature and extent of serious juvenile crime in Hawaii. Statewide juvenile Index Crime arrests reached a historically low level in 2005, with 1,860 arrests reported statewide, down substantially from the low tally of 2,159 arrests reported in 2004. Juvenile Index Crime arrests ranged from 4,000 to 7,000 annually during the 1975-1997 period and thereafter plummeted in each subsequent year until a slight increase was reported for 2004. The 2005 figure marks a 58.6% decrease over the previous 10-year period.