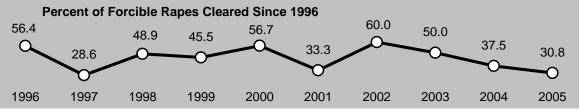

Other highlights of Crime in Hawaii 2005 include the following:

- The rate of reported offenses for the violent Index Crimes of murder and forcible rape respectively decreased 25.0%, and 15.0% in Hawaii in 2005, while robbery and aggravated assault rates rose 5.1% and 7.2%, respectively. There were 3,432 violent Index Crimes reported in Hawaii in 2005, representing a rate of 269.1 offenses per 100,000 residents.
- Two of the property Index Crimes increased in rate in Hawaii during 2005: larceny-theft, 0.6%; and motor vehicle theft, 1.7%. The burglary rate decreased 6.9% in 2005. Hawaii's property Index Crime rate in 2005 was 4,755 offenses per 100,000 residents.
- The number of statewide Index Crime arrests decreased 2.9% in 2005. Arrests for violent Index Crimes and property Index Crimes decreased 2.3% and 3.0%, respectively.
- Based on the proportion of arrests (plus cases closed by "exceptional means") to reported offenses, the total clearance rate for reported Index Crimes went down to 11.0% in 2005, its second lowest level on record.
- Adult arrests comprised 74.0% of all Index Crime arrests in 2005; juvenile arrests accounted for 26.0%. *Crime in Hawaii 2005* also provides state and county data on the gender and race/ethnicity of arrestees.
- Index Crime arrest data provide the most consistent measure of the nature and extent of serious juvenile crime in Hawaii. Statewide juvenile Index Crime arrests reached a historically low level in 2005, with 1,860 arrests reported statewide, down substantially from the low tally of 2,159 arrests reported in 2004. Juvenile Index Crime arrests ranged from 4,000 to 7,000 annually during the 1975-1997 period and thereafter plummeted in each subsequent year until a slight increase was reported for 2004. The 2005 figure marks a 58.6% decrease over the previous 10-year period.