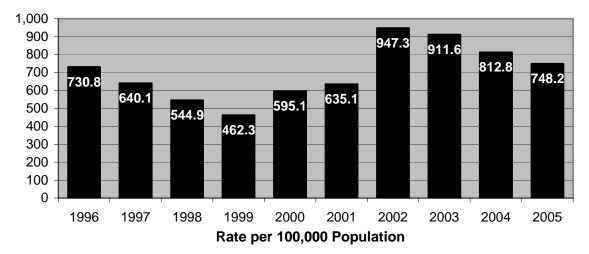

Other highlights of Crime in Hawaii 2005 include the following:

- The rate of reported offenses for the violent Index Crimes of murder and forcible rape respectively decreased 25.0%, and 15.0% in Hawaii in 2005, while robbery and aggravated assault rates rose 5.1% and 7.2%, respectively. There were 3,432 violent Index Crimes reported in Hawaii in 2005, representing a rate of 269.1 offenses per 100,000 residents.
- Two of the property Index Crimes increased in rate in Hawaii during 2005: larceny-theft, 0.6%; and motor vehicle theft, 1.7%. The burglary rate decreased 6.9% in 2005. Hawaii's property Index Crime rate in 2005 was 4,755 offenses per 100,000 residents.
- The number of statewide Index Crime arrests decreased 2.9% in 2005. Arrests for violent Index Crimes and property Index Crimes decreased 2.3% and 3.0%, respectively.
- Based on the proportion of arrests (plus cases closed by "exceptional means") to reported offenses, the total clearance rate for reported Index Crimes went down to 11.0% in 2005, its second lowest level on record.
- Adult arrests comprised 74.0% of all Index Crime arrests in 2005; juvenile arrests accounted for 26.0%. *Crime in Hawaii 2005* also provides state and county data on the gender and race/ethnicity of arrestees.
- Index Crime arrest data provide the most consistent measure of the nature and extent of serious juvenile crime in Hawaii. Statewide juvenile Index Crime arrests reached a historically low level in 2005, with 1,860 arrests reported statewide, down substantially from the low tally of 2,159 arrests reported in 2004. Juvenile Index Crime arrests ranged from 4,000 to 7,000 annually during the 1975-1997 period and thereafter plummeted in each subsequent year until a slight increase was reported for 2004. The 2005 figure marks a 58.6% decrease over the previous 10-year period.