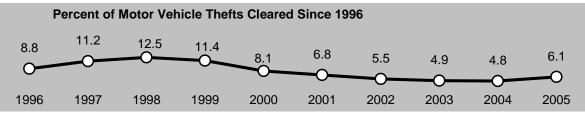

An unappreciated difference in the time period covered by two different sets of statistics can lead to erroneous conclusions regarding underlying relationships. For example, an abrupt change in the "percent of offenses cleared" statistics, which link the volume of arrests to the volume of reported offenses, should be viewed with caution because offenses already reported in previous years may be counted as cleared, by arrest or exceptional means, in the current year. A clearance is further defined in Appendix A.