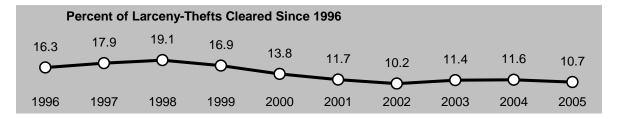

Other highlights of Crime in Hawaii 2005 include the following:

- The rate of reported offenses for the violent Index Crimes of murder and forcible rape respectively decreased 25.0%, and 15.0% in Hawaii in 2005, while robbery and aggravated assault rates rose 5.1% and 7.2%, respectively. There were 3,432 violent Index Crimes reported in Hawaii in 2005, representing a rate of 269.1 offenses per 100,000 residents.
- Two of the property Index Crimes increased in rate in Hawaii during 2005: larceny-theft, 0.6%; and motor vehicle theft, 1.7%. The burglary rate decreased 6.9% in 2005. Hawaii's property Index Crime rate in 2005 was 4,755 offenses per 100,000 residents.
- The number of statewide Index Crime arrests decreased 2.9% in 2005. Arrests for violent Index Crimes and property Index Crimes decreased 2.3% and 3.0%, respectively.
- Based on the proportion of arrests (plus cases closed by "exceptional means") to reported offenses, the total clearance rate for reported Index Crimes went down to 11.0% in 2005, its second lowest level on record.
- Adult arrests comprised 74.0% of all Index Crime arrests in 2005; juvenile arrests accounted for 26.0%. *Crime in Hawaii 2005* also provides state and county data on the gender and race/ethnicity of arrestees.
- Index Crime arrest data provide the most consistent measure of the nature and extent of serious juvenile crime in Hawaii. Statewide juvenile Index Crime arrests reached a historically low level in 2005, with 1,860 arrests reported statewide, down substantially from the low tally of 2,159 arrests reported in 2004. Juvenile Index Crime arrests ranged from 4,000 to 7,000 annually during the 1975-1997 period and thereafter plummeted in each subsequent year until a slight increase was reported for 2004. The 2005 figure marks a 58.6% decrease over the previous 10-year period.