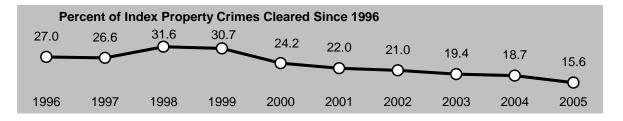

| HAW        | AII COUNTY                                                                                    | 47-63              |
|------------|-----------------------------------------------------------------------------------------------|--------------------|
| Α.         | HIGHLIGHTS AND REPORTED INDEX OFFENSES CHART, 1996-2005                                       | 47                 |
|            | REPORTED OFFENSES TABLE                                                                       |                    |
| C.         | REPORTED INDEX AND PART II OFFENSES                                                           | 49                 |
| D.         | TOTAL INDEX CRIME AND CLEARANCE RATES                                                         | 50                 |
| Ε.         | TOTAL VIOLENT CRIME AND CLEARANCE RATES                                                       | 51                 |
|            | 1. Murder Rate and Clearance Rate                                                             | 52                 |
|            | 2 Forcible Rape Rate and Clearance Rate                                                       | 53                 |
|            | 3 Robbery Rate and Clearance Rate                                                             | 54                 |
|            | 4. Aggravated Assault Rate and Clearance Rate                                                 | 55                 |
| F.         | TOTAL PROPERTY CRIME AND CLEARANCE RATES                                                      |                    |
|            | 1. Burglary Rate and Clearance Rate                                                           | 57                 |
|            | 2. Larceny-Theft Rate and Clearance Rate                                                      | 58                 |
|            | 3. Motor Vehicle Theft Rate and Clearance Rate                                                | 59                 |
|            | 4. Value of Property Stolen by Offense                                                        | 60                 |
|            | 5. Value of Property Stolen and Recovered                                                     | 61                 |
|            | 6. Total Value of Property Stolen in Larceny-Theft by Value Lost per Offense                  |                    |
| G.         | ARSON RATE AND CLEARANCE RATE                                                                 | 62                 |
|            | 1. Value of Property Destroyed by Arson                                                       | 63                 |
| MAUI       | COUNTY                                                                                        | 65-81              |
|            | HIGHLIGHTS AND REPORTED INDEX OFFENSES CHART, 1996-2005                                       |                    |
|            | REPORTED OFFENSES TABLE                                                                       |                    |
|            | REPORTED INDEX AND PART II OFFENSES                                                           |                    |
|            | TOTAL INDEX CRIME AND CLEARANCE RATES                                                         |                    |
|            | TOTAL VIOLENT CRIME AND CLEARANCE RATES                                                       |                    |
|            | 1. Murder Rate and Clearance Rate                                                             |                    |
|            | 2. Forcible Rape Rate and Clearance Rate                                                      |                    |
|            | 3. Robbery Rate and Clearance Rate                                                            |                    |
|            | 4. Aggravated Assault Rate and Clearance Rate                                                 |                    |
| F.         | TOTAL PROPERTY CRIME AND CLEARANCE RATES                                                      | 74                 |
|            | 1. Burglary Rate and Clearance Rate                                                           |                    |
|            | <ol> <li>Larceny-Theft Rate and Clearance Rate</li> </ol>                                     |                    |
|            | 3. Motor Vehicle Theft Rate and Clearance Rate                                                |                    |
|            | 4. Value of Property Stolen by Offense                                                        |                    |
|            | 5. Value of Property Stolen and Recovered                                                     |                    |
|            | <ol> <li>Total Value of Property Stolen in Larceny-Theft by Value Lost per Offense</li> </ol> |                    |
| G          | ARSON RATE AND CLEARANCE RATE                                                                 |                    |
| 0.         | 1. Value of Property Destroyed by Arson                                                       |                    |
| 12 4 1 1 / |                                                                                               |                    |
|            | ALCOUNTY                                                                                      | <u>83-99</u><br>83 |
|            | HIGHLIGHTS AND REPORTED INDEX OFFENSES CHART, 1996-2005<br>REPORTED OFFENSES TABLE            |                    |
|            | REPORTED OFFENSES TABLE<br>REPORTED INDEX AND PART II OFFENSES                                |                    |
|            |                                                                                               |                    |
|            | TOTAL INDEX CRIME AND CLEARANCE RATES                                                         |                    |
| E.         | TOTAL VIOLENT CRIME AND CLEARANCE RATES                                                       |                    |
|            | 1. Murder Rate and Clearance Rate                                                             |                    |
|            | 2. Forcible Rape Rate and Clearance Rate                                                      |                    |
|            | 3. Robbery Rate and Clearance Rate                                                            |                    |
| _          | 4. Aggravated Assault Rate and Clearance Rate                                                 |                    |
| F.         | TOTAL PROPERTY CRIME AND CLEARANCE RATES                                                      |                    |
|            | 1. Burglary Rate and Clearance Rate                                                           |                    |
|            | 2. Larceny-Theft Rate and Clearance Rate                                                      |                    |
|            | 3. Motor Vehicle Theft Rate and Clearance Rate                                                | 95                 |