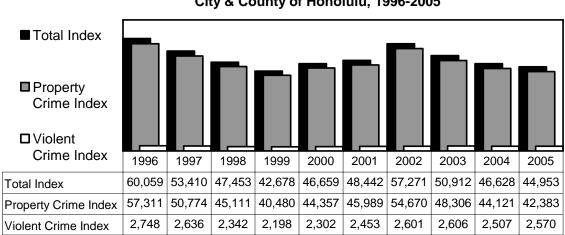

- The City & County of Honolulu's Index Crime rate decreased 3.8% in 2005, with the violent crime rate increasing 2.3% and the property crime rate down 4.1%.
- Hawaii County's Index Crime rate increased 28.7% in 2005. The violent crime rate surged 57.0% and the property crime increased 27.3%. Hawaii County's violent crime rate in 2005 was the highest in the State of Hawaii.
- The Index Crime rate in Maui County increased 3.5% in 2005, with the violent crime rate falling 8.6% and the property crime rate up 4.0%. Maui County's total Index and property crime rates in 2005 were the highest in the State of Hawaii.
- The Index Crime rate in Kauai County decreased 19.8% in 2005, with the violent crime rate down 34.8% and the property crime rate down 18.5%.
- Twenty-five murders were reported statewide in 2005, down from thirty-three reported in 2004. Females comprised 24.0% of the murder victims and 16.7% of the alleged offenders in 2005. The breakdown for the relationship between victims and offenders in 2005 includes: acquaintance, 28.0% (7); stranger, 12.0% (3); unknown relationship, 28.0% (7); immediate family, 16.0% (4); girlfriend/boyfriend, 12.0% (3); and spouse, 4.0% (1).
- Of the 3,122 murders, robberies, and aggravated assaults reported statewide during 2005, 42.9% were committed using strongarm weapons (i.e., hands, fists, and feet), 26.3% with "other" or unknown weapons, 19.6% with edged weapons, and 11.2% with firearms.
- Over \$106 million in property value was reported stolen in Hawaii during 2005, up 62.7% from the figure reported for 2004. Of the total value stolen in 2005, 30.9% was recovered, up significantly from 17.3% recovered in 2004.
- In 2005, 288 assaults on Hawaii's police officers were recorded (a rate of 10.3 assaults per 100 officers). *Crime in Hawaii 2005* also provides data on the time of day, type of assignment, and the weapons used in assaults against police officers.
- On October 31, 2005, a total of 2,789 police officers and 746 civilians were employed by the four county police departments, denoting a 2.8% increase in officers and a 4.3% increase in civilians from the figures reported for October 31, 2004.

# 2005 Index Crime Rates\* and Percent Change from 2004

|                        | State of<br>Hawaii | City &<br>County of<br>Honolulu | Hawaii<br>County | Maui<br>County | Kauai<br>County |  |  |
|------------------------|--------------------|---------------------------------|------------------|----------------|-----------------|--|--|
| Total Index Crimes     | 5,024.1            | 4,947.9                         | 5,030.2          | 6,172.4        | 3,551.6         |  |  |
| Total muck onmes       | -0.3%              | -3.8%                           | 28.7%            | 3.5%           | -19.8%          |  |  |
| Violent Index Crimes   | 269.1              | 282.9                           | 286.2            | 180.6          | 222.3           |  |  |
| VIOLENT INDEX CITINES  | 3.8%               | 2.3%                            | 57.0%            | -8.6%          | -34.8%          |  |  |
| Murder                 | 2.0                | 1.7                             | 3.0              | 2.1            | 3.2             |  |  |
| Muluel                 | -25.0%             | -42.4%                          | 61.1%            | 46.3%          | -2.5%           |  |  |
| Rape                   | 24.3               | 25.8                            | 10.9             | 18.6           | 51.2            |  |  |
| Каре                   | -15.0%             | 5.2%                            | -79.8%           | 58.5%          | -15.6%          |  |  |
| Pobhony                | 80.1               | 92.6                            | 56.5             | 53.0           | 22.4            |  |  |
| Robbery                | 5.1%               | 2.6%                            | 69.6%            | 3.1%           | -37.9%          |  |  |
| Aggravated Assault     | 162.7              | 162.9                           | 215.7            | 106.8          | 145.5           |  |  |
| Ayyravaleu Assauli     | 7.2%               | 2.5%                            | 131.9%           | -19.7%         | -39.6%          |  |  |
| Property Index Crimes  | 4,755.0            | 4,665.1                         | 4,744.0          | 5,991.8        | 3,329.3         |  |  |
| Property index onlines | -0.6%              | -4.1%                           | 27.3%            | 4.0%           | -18.5%          |  |  |
| Burglary               | 789.9              | 683.4                           | 1,116.3          | 1,091.2        | 805.9           |  |  |
| Burgiary               | -6.9%              | -14.4%                          | 52.8%            | -17.0%         | -6.5%           |  |  |
| Larceny-Theft          | 3,270.4            | 3,233.4                         | 3,166.5          | 4,068.1        | 2,301.1         |  |  |
|                        | 0.6%               | -0.7%                           | 16.2%            | 3.9%           | -24.7%          |  |  |
| Motor Vehicle Theft    | 694.6              | 748.2                           | 461.2            | 832.5          | 222.3           |  |  |
|                        | 1.7%               | -7.9%                           | 69.8%            | 56.6%          | 32.9%           |  |  |
| Arson**                | 40.5               | 46.0                            | 19.4             | 42.3           | 11.2            |  |  |
|                        | -3.4%              | -2.3%                           | -28.1%           | 17.5%          | -31.7%          |  |  |