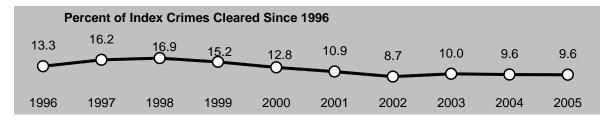

An unappreciated difference in the time period covered by two different sets of statistics can lead to erroneous conclusions regarding underlying relationships. For example, an abrupt change in the "percent of offenses cleared" statistics, which link the volume of arrests to the volume of reported offenses, should be viewed with caution because offenses already reported in previous years may be counted as cleared, by arrest or exceptional means, in the current year. A clearance is further defined in Appendix A.