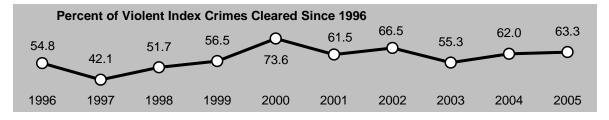

An unappreciated difference in the time period covered by two different sets of statistics can lead to erroneous conclusions regarding underlying relationships. For example, an abrupt change in the "percent of offenses cleared" statistics, which link the volume of arrests to the volume of reported offenses, should be viewed with caution because offenses already reported in previous years may be counted as cleared, by arrest or exceptional means, in the current year. A clearance is further defined in Appendix A.