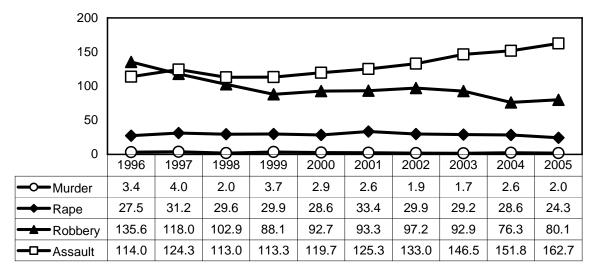

Other highlights of Crime in Hawaii 2005 include the following:

- The rate of reported offenses for the violent Index Crimes of murder and forcible rape respectively decreased 25.0%, and 15.0% in Hawaii in 2005, while robbery and aggravated assault rates rose 5.1% and 7.2%, respectively. There were 3,432 violent Index Crimes reported in Hawaii in 2005, representing a rate of 269.1 offenses per 100,000 residents.
- Two of the property Index Crimes increased in rate in Hawaii during 2005: larceny-theft, 0.6%; and motor vehicle theft, 1.7%. The burglary rate decreased 6.9% in 2005. Hawaii's property Index Crime rate in 2005 was 4,755 offenses per 100,000 residents.
- The number of statewide Index Crime arrests decreased 2.9% in 2005. Arrests for violent Index Crimes and property Index Crimes decreased 2.3% and 3.0%, respectively.
- Based on the proportion of arrests (plus cases closed by "exceptional means") to reported offenses, the total clearance rate for reported Index Crimes went down to 11.0% in 2005, its second lowest level on record.
- Adult arrests comprised 74.0% of all Index Crime arrests in 2005; juvenile arrests accounted for 26.0%. *Crime in Hawaii 2005* also provides state and county data on the gender and race/ethnicity of arrestees.
- Index Crime arrest data provide the most consistent measure of the nature and extent of serious juvenile crime in Hawaii. Statewide juvenile Index Crime arrests reached a historically low level in 2005, with 1,860 arrests reported statewide, down substantially from the low tally of 2,159 arrests reported in 2004. Juvenile Index Crime arrests ranged from 4,000 to 7,000 annually during the 1975-1997 period and thereafter plummeted in each subsequent year until a slight increase was reported for 2004. The 2005 figure marks a 58.6% decrease over the previous 10-year period.