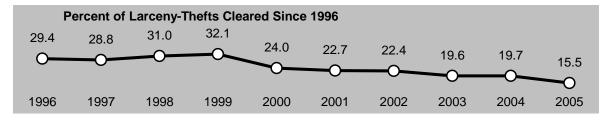

# TABLE OF CONTENTS

| CAVEATS          |                                                                                               | i                     |
|------------------|-----------------------------------------------------------------------------------------------|-----------------------|
| EXECUTIV         | E SUMMARY                                                                                     | iii-vi                |
| TABLE OF         | CONTENTS                                                                                      | vii-x                 |
|                  | ORM CRIME REPORTING PROGRAM                                                                   | 1-2                   |
| STATE RA         | NKING BY CRIME RATES                                                                          | 3-5                   |
| REPORTE          | D OFFENSES STATISTICS                                                                         | 7-99                  |
| STAT             | E OF HAWAII                                                                                   | 7-28                  |
| <u>0171</u><br>A | <u>E OF HAWAII</u><br>Highlights and Reported Index Offenses Chart, 1996-2005                 | 7                     |
| B                | REPORTED OFFENSES TABLE.                                                                      | 8                     |
| C.               | REPORTED INDEX AND PART II OFFENSES                                                           | -                     |
| D.               | TOTAL INDEX CRIME AND CLEARANCE RATES                                                         |                       |
| F.               | TOTAL VIOLENT CRIME AND CLEARANCE RATES                                                       |                       |
|                  | PROPORTIONS OF VIOLENT INDEX CRIMES AND OFFENSE RATES                                         |                       |
|                  | 1. Murder Rate and Clearance Rate                                                             |                       |
|                  | <ol> <li>Murder Victim and Offender Characteristics</li> </ol>                                |                       |
|                  | 3. Forcible Rape Rate and Clearance Rate                                                      |                       |
|                  | <ol> <li>Robbery Rate and Clearance Rate</li> </ol>                                           |                       |
|                  | 5. Aggravated Assault Rate and Clearance Rate                                                 |                       |
| G                | TOTAL PROPERTY CRIME AND CLEARANCE RATES                                                      |                       |
|                  | PROPORTIONS OF PROPERTY CRIMES AND OFFENSE RATES                                              |                       |
|                  | 1. Burglary Rate and Clearance Rate                                                           |                       |
|                  | <ol> <li>Larceny-Theft Rate and Clearance Rate</li></ol>                                      |                       |
|                  | 3. Motor Vehicle Theft Rate and Clearance Rate                                                |                       |
|                  | 4. Value of Property Stolen by Offense                                                        |                       |
|                  | <ol> <li>Value of Property Stolen and Recovered</li> </ol>                                    |                       |
|                  | <ol> <li>Total Value of Property Stolen in Larceny-Theft by Value Lost per Offense</li> </ol> |                       |
| I                | Arson Rate and Clearance Rate                                                                 |                       |
|                  | 1. Value of Property Destroyed by Arson                                                       |                       |
| CITY             | AND COUNTY OF HONOLULU                                                                        |                       |
| <u>0111</u><br>A | HIGHLIGHTS AND REPORTED INDEX OFFENSES CHART, 1996-2005                                       | 20 10                 |
| R                | REPORTED OFFENSES TABLE                                                                       | 30                    |
|                  | REPORTED INDEX AND PART II OFFENSES                                                           |                       |
| -                | TOTAL INDEX CRIME AND CLEARANCE RATES                                                         | -                     |
|                  | TOTAL VIOLENT CRIME AND CLEARANCE RATES                                                       |                       |
| L.               | 1. Murder Rate and Clearance Rate                                                             |                       |
|                  | <ol> <li>Forcible Rape Rate and Clearance Rate</li> </ol>                                     |                       |
|                  | <ol> <li>Robbery Rate and Clearance Rate</li> </ol>                                           |                       |
|                  | 4. Aggravated Assault Rate and Clearance Rate                                                 |                       |
| F                | TOTAL PROPERTY CRIME AND CLEARANCE RATES                                                      |                       |
|                  | 1. Burglary Rate and Clearance Rate                                                           |                       |
|                  | <ol> <li>Larceny-Theft Rate and Clearance Rate</li> </ol>                                     |                       |
|                  | <ol> <li>Motor Vehicle Theft Rate and Clearance Rate</li> </ol>                               |                       |
|                  | <ol> <li>Value of Property Stolen by Offense</li></ol>                                        |                       |
|                  | <ol> <li>Value of Property Stolen by Onense</li></ol>                                         |                       |
|                  | <ol> <li>Total Value of Property Stolen in Larceny-Theft by Value Lost per Offense</li> </ol> | <del>-</del> 13<br>⊿? |
| G                | Arson Rate and Clearance Rate                                                                 |                       |
| 0.               | 1. Value of Property Destroyed by Arson                                                       |                       |
|                  |                                                                                               | 2                     |