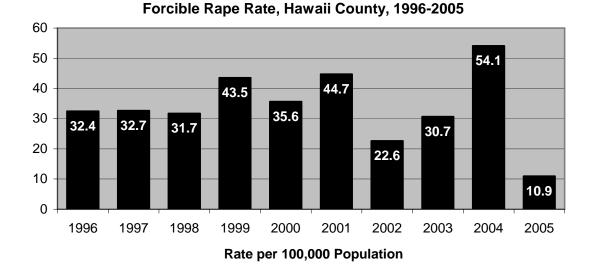

#### Hawaii County

Record high violent crime rate.

Record low forcible rape rate.

Record high aggravated assault rate.

Record high motor vehicle theft rate.