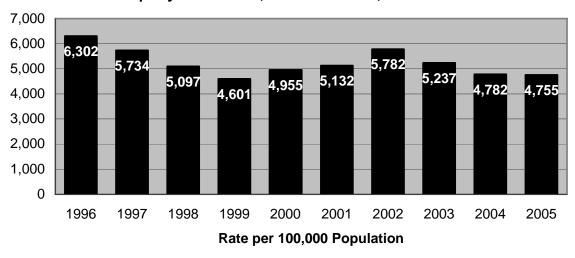

#### EXECUTIVE SUMMARY

Hawaii's Index Crime\* rate decreased slightly in 2005, down 0.3% from the rate reported for 2004.

A total of 64,067 Index Crimes were reported statewide in 2005, yielding a rate of 5,024.1 offenses per 100,000 resident population. The reported violent Index Crime rate in Hawaii increased 3.8% in 2005, and the reported property Index Crime rate decreased 0.6%. Hawaii's total and property Index Crime rates in 2005 were, respectively, 23.7% and 24.5% below the rates reported a decade earlier (1996). The violent Index Crime rate fell 4.0% over the course of the decade.

Other highlights of Crime in Hawaii 2005 include the following:

- The rate of reported offenses for the violent Index Crimes of murder and forcible rape respectively decreased 25.0%, and 15.0% in Hawaii in 2005, while robbery and aggravated assault rates rose 5.1% and 7.2%, respectively. There were 3,432 violent Index Crimes reported in Hawaii in 2005, representing a rate of 269.1 offenses per 100,000 residents.
- Two of the property Index Crimes increased in rate in Hawaii during 2005: larceny-theft, 0.6%; and motor vehicle theft, 1.7%. The burglary rate decreased 6.9% in 2005. Hawaii's property Index Crime rate in 2005 was 4,755 offenses per 100,000 residents.
- The number of statewide Index Crime arrests decreased 2.9% in 2005. Arrests for violent Index Crimes and property Index Crimes decreased 2.3% and 3.0%, respectively.
- Based on the proportion of arrests (plus cases closed by "exceptional means") to reported offenses, the total clearance rate for reported Index Crimes went down to 11.0% in 2005, its second lowest level on record.
- Adult arrests comprised 74.0% of all Index Crime arrests in 2005; juvenile arrests accounted for 26.0%. *Crime in Hawaii 2005* also provides state and county data on the gender and race/ethnicity of arrestees.
- Index Crime arrest data provide the most consistent measure of the nature and extent of serious juvenile crime in Hawaii. Statewide juvenile Index Crime arrests reached a historically low level in 2005, with 1,860 arrests reported statewide, down substantially from the low tally of 2,159 arrests reported in 2004. Juvenile Index Crime arrests ranged from 4,000 to 7,000 annually during the 1975-1997 period and thereafter plummeted in each subsequent year until a slight increase was reported for 2004. The 2005 figure marks a 58.6% decrease over the previous 10-year period.