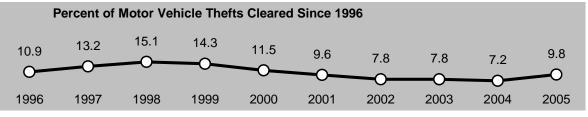

An unappreciated difference in the time period covered by two different sets of statistics can lead to erroneous conclusions regarding underlying relationships. For example, an abrupt change in the "percent of offenses cleared" statistics, which link the volume of arrests to the volume of reported offenses, should be viewed with caution because offenses already reported in previous years may be counted as cleared, by arrest or exceptional means, in the current year. A clearance is further defined in Appendix A.