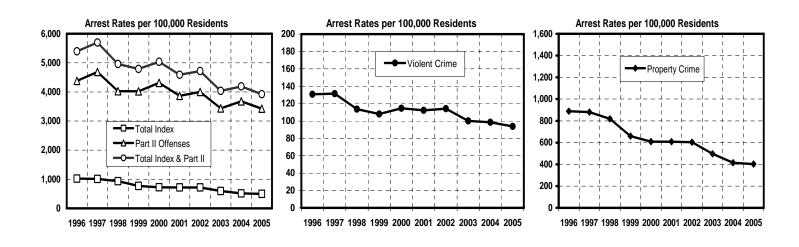

#### EXECUTIVE SUMMARY

Hawaii's Index Crime\* rate decreased slightly in 2005, down 0.3% from the rate reported for 2004.

A total of 64,067 Index Crimes were reported statewide in 2005, yielding a rate of 5,024.1 offenses per 100,000 resident population. The reported violent Index Crime rate in Hawaii increased 3.8% in 2005, and the reported property Index Crime rate decreased 0.6%. Hawaii's total and property Index Crime rates in 2005 were, respectively, 23.7% and 24.5% below the rates reported a decade earlier (1996). The violent Index Crime rate fell 4.0% over the course of the decade.