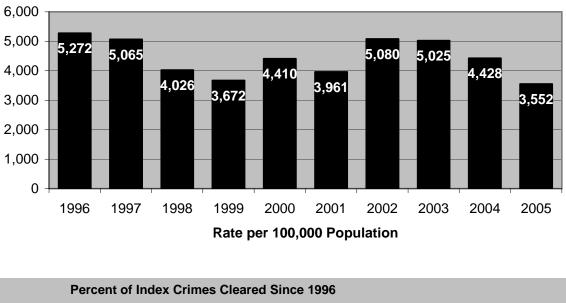

Other highlights of Crime in Hawaii 2005 include the following:

- The rate of reported offenses for the violent Index Crimes of murder and forcible rape respectively decreased 25.0%, and 15.0% in Hawaii in 2005, while robbery and aggravated assault rates rose 5.1% and 7.2%, respectively. There were 3,432 violent Index Crimes reported in Hawaii in 2005, representing a rate of 269.1 offenses per 100,000 residents.
- Two of the property Index Crimes increased in rate in Hawaii during 2005: larceny-theft, 0.6%; and motor vehicle theft, 1.7%. The burglary rate decreased 6.9% in 2005. Hawaii's property Index Crime rate in 2005 was 4,755 offenses per 100,000 residents.
- The number of statewide Index Crime arrests decreased 2.9% in 2005. Arrests for violent Index Crimes and property Index Crimes decreased 2.3% and 3.0%, respectively.
- Based on the proportion of arrests (plus cases closed by "exceptional means") to reported offenses, the total clearance rate for reported Index Crimes went down to 11.0% in 2005, its second lowest level on record.
- Adult arrests comprised 74.0% of all Index Crime arrests in 2005; juvenile arrests accounted for 26.0%. *Crime in Hawaii 2005* also provides state and county data on the gender and race/ethnicity of arrestees.
- Index Crime arrest data provide the most consistent measure of the nature and extent of serious juvenile crime in Hawaii. Statewide juvenile Index Crime arrests reached a historically low level in 2005, with 1,860 arrests reported statewide, down substantially from the low tally of 2,159 arrests reported in 2004. Juvenile Index Crime arrests ranged from 4,000 to 7,000 annually during the 1975-1997 period and thereafter plummeted in each subsequent year until a slight increase was reported for 2004. The 2005 figure marks a 58.6% decrease over the previous 10-year period.