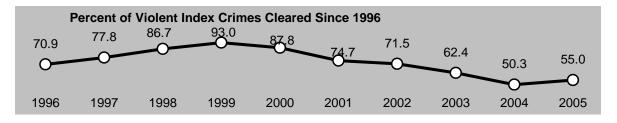

#### Hawaii County

Record high violent crime rate.

Record low forcible rape rate.

Record high aggravated assault rate.

Record high motor vehicle theft rate.