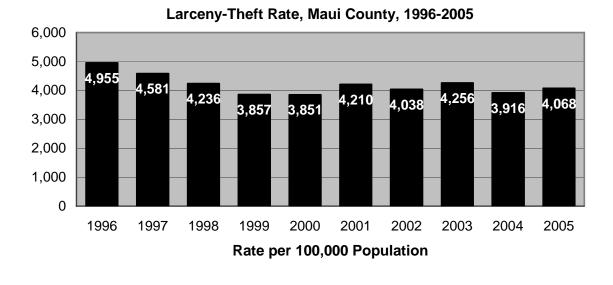

- The City & County of Honolulu's Index Crime rate decreased 3.8% in 2005, with the violent crime rate increasing 2.3% and the property crime rate down 4.1%.
- Hawaii County's Index Crime rate increased 28.7% in 2005. The violent crime rate surged 57.0% and the property crime increased 27.3%. Hawaii County's violent crime rate in 2005 was the highest in the State of Hawaii.
- The Index Crime rate in Maui County increased 3.5% in 2005, with the violent crime rate falling 8.6% and the property crime rate up 4.0%. Maui County's total Index and property crime rates in 2005 were the highest in the State of Hawaii.
- The Index Crime rate in Kauai County decreased 19.8% in 2005, with the violent crime rate down 34.8% and the property crime rate down 18.5%.
- Twenty-five murders were reported statewide in 2005, down from thirty-three reported in 2004. Females comprised 24.0% of the murder victims and 16.7% of the alleged offenders in 2005. The breakdown for the relationship between victims and offenders in 2005 includes: acquaintance, 28.0% (7); stranger, 12.0% (3); unknown relationship, 28.0% (7); immediate family, 16.0% (4); girlfriend/boyfriend, 12.0% (3); and spouse, 4.0% (1).
- Of the 3,122 murders, robberies, and aggravated assaults reported statewide during 2005, 42.9% were committed using strongarm weapons (i.e., hands, fists, and feet), 26.3% with "other" or unknown weapons, 19.6% with edged weapons, and 11.2% with firearms.
- Over \$106 million in property value was reported stolen in Hawaii during 2005, up 62.7% from the figure reported for 2004. Of the total value stolen in 2005, 30.9% was recovered, up significantly from 17.3% recovered in 2004.
- In 2005, 288 assaults on Hawaii's police officers were recorded (a rate of 10.3 assaults per 100 officers). *Crime in Hawaii 2005* also provides data on the time of day, type of assignment, and the weapons used in assaults against police officers.
- On October 31, 2005, a total of 2,789 police officers and 746 civilians were employed by the four county police departments, denoting a 2.8% increase in officers and a 4.3% increase in civilians from the figures reported for October 31, 2004.