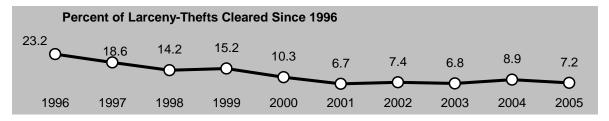

nted for 18.2% (1,523).
- Motor vehicle theft accounted for 13.9% (1162).

### Maui County's property crime rate in 2005 was the highest in the State of Hawaii.



Burglary Rate, Maui County, 1996-2005



**<u>Burglary</u>** - The unlawful entry of a structure to commit a felony or a theft. Attempted burglary is included.

### From 2004 to 2005:

• The rate of reported burglaries decreased 17.0%.

### Comparing 2005 to 1996:

• The burglary rate decreased 19.0%.

In 2005, of the 1,523 burglaries and attempted burglaries reported:

- Burglary accounted for 93.6% (1,426).
- Attempted burglary accounted for 6.4% (97).

In 2005, of the 1,426 burglaries that were reported:

- Structures entered without force accounted for 51.1% (728).
- Structures entered by force accounted for 48.9% (698).





<u>Larceny-theft</u> - The unlawful taking, carrying, leading, or riding away of property from the possession or constructive possession of another.

### From 2004 to 2005:

• The rate of reported larceny-thefts increased 3.9%. There were 5,678 larceny-thefts reported in 2005 compared to 5,333 in 2004.

### Comparing 2005 to 1996:

• The larceny-theft rate decreased 17.9%.

Maui County's larceny theft rate was the highest in the State of Hawaii in 2005.



### Motor Vehicle Theft Rate, Maui County, 1996-2005



<u>Motor Vehicle Theft</u> - The theft or attempted theft of a motor vehicle.

### From 2004 to 2005:

• Reported motor vehicle thefts increased 56.6% in rate.

### Comparing 2005 to 1996:

• The motor vehicle theft rate increased 147.8%.

In 2005, of the 1,162 motor vehicle theft