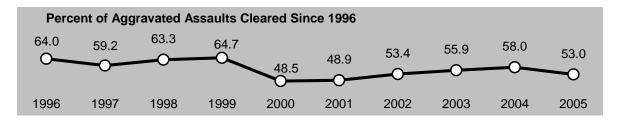

An unappreciated difference in the time period covered by two different sets of statistics can lead to erroneous conclusions regarding underlying relationships. For example, an abrupt change in the "percent of offenses cleared" statistics, which link the volume of arrests to the volume of reported offenses, should be viewed with caution because offenses already reported in previous years may be counted as cleared, by arrest or exceptional means, in the current year. A clearance is further defined in Appendix A.