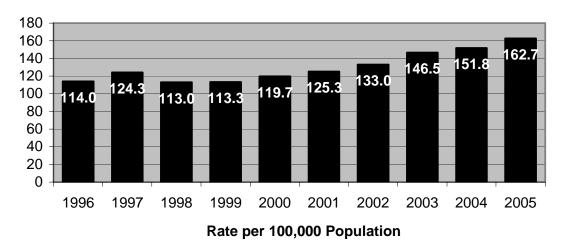

Other highlights of Crime in Hawaii 2005 include the following:

- The rate of reported offenses for the violent Index Crimes of murder and forcible rape respectively decreased 25.0%, and 15.0% in Hawaii in 2005, while robbery and aggravated assault rates rose 5.1% and 7.2%, respectively. There were 3,432 violent Index Crimes reported in Hawaii in 2005, representing a rate of 269.1 offenses per 100,000 residents.
- Two of the property Index Crimes increased in rate in Hawaii during 2005: larceny-theft, 0.6%; and motor vehicle theft, 1.7%. The burglary rate decreased 6.9% in 2005. Hawaii's property Index Crime rate in 2005 was 4,755 offenses per 100,000 residents.
- The number of statewide Index Crime arrests decreased 2.9% in 2005. Arrests for violent Index Crimes and property Index Crimes decreased 2.3% and 3.0%, respectively.
- Based on the proportion of arrests (plus cases closed by "exceptional means") to reported offenses, the total clearance rate for reported Index Crimes went down to 11.0% in 2005, its second lowest level on record.
- Adult arrests comprised 74.0% of all Index Crime arrests in 2005; juvenile arrests accounted for 26.0%. *Crime in Hawaii 2005* also provides state and county data on the gender and race/ethnicity of arrestees.
- Index Crime arrest data provide the most consistent measure of the nature and extent of serious juvenile crime in Hawaii. Statewide juvenile Index Crime arrests reached a historically low level in 2005, with 1,860 arrests reported statewide, down substantially from the low tally of 2,159 arrests reported in 2004. Juvenile Index Crime arrests ranged from 4,000 to 7,000 annually during the 1975-1997 period and thereafter plummeted in each subsequent year until a slight increase was reported for 2004. The 2005 figure marks a 58.6% decrease over the previous 10-year period.

- The City & County of Honolulu's Index Crime rate decreased 3.8% in 2005, with the violent crime rate increasing 2.3% and the property crime rate down 4.1%.
- Hawaii County's Index Crime rate increased 28.7% in 2005. The violent crime rate surged 57.0% and the property crime increased 27.3%. Hawaii County's violent crime rate in 2005 was the highest in the State of Hawaii.
- The Index Crime rate in Maui County increased 3.5% in 2005, with the violent crime rate falling 8.6% and the property crime rate up 4.0%. Maui County's total Index and property crime rates in 2005 were the highest in the State of Hawaii.
- The Index Crime rate in Kauai County decreased 19.8% in 2005, with the violent crime rate down 34.8% and the property crime rate down 18.5%.
- Twenty-five murders were reported statewide in 2005, down from thirty-three reported in 2004. Females comprised 24.0% of the murder victims and 16.7% of the alleged offenders in 2005. The breakdown for the relationship between victims and offenders in 2005 includes: acquaintance, 28.0% (7); stranger, 12.0% (3); unknown relationship, 28.0% (7); immediate family, 16.0% (4); girlfriend/boyfriend, 12.0% (3); and spouse, 4.0% (1).
- Of the 3,122 murders, robberies, and aggravated assaults reported statewide during 2005, 42.9% were committed using strongarm weapons (i.e., hands, fists, and feet), 26.3% with "other" or unknown weapons, 19.6% with edged weapons, and 11.2% with firearms.
- Over \$106 million in property value was reported stolen in Hawaii during 2005, up 62.7% from the figure reported for 2004. Of the total value stolen in 2005, 30.9% was recovered, up significantly from 17.3% recovered in 2004.
- In 2005, 288 assaults on Hawaii's police officers were recorded (a rate of 10.3 assaults per 100 officers). *Crime in Hawaii 2005* also provides data on the time of day, type of assignment, and the weapons used in assaults against police officers.
- On October 31, 2005, a total of 2,789 police officers and 746 civilians were employed by the four county police departments, denoting a 2.8% increase in officers and a 4.3% increase in civilians from the figures reported for October 31, 2004.

# 2005 Index Crime Rates\* and Percent Change from 2004

|                        | State of<br>Hawaii | City &<br>County of<br>Honolulu | Hawaii<br>County | Maui<br>County | Kauai<br>County |  |  |
|------------------------|--------------------|---------------------------------|------------------|----------------|-----------------|--|--|
| Total Index Crimes     | 5,024.1            | 4,947.9                         | 5,030.2          | 6,172.4        | 3,551.6         |  |  |
| Total muck onmes       | -0.3%              | -3.8%                           | 28.7%            | 3.5%           | -19.8%          |  |  |
| Violent Index Crimes   | 269.1              | 282.9                           | 286.2            | 180.6          | 222.3           |  |  |
| VIOLENT INDEX CITINES  | 3.8%               | 2.3%                            | 57.0%            | -8.6%          | -34.8%          |  |  |
| Murder                 | 2.0                | 1.7                             | 3.0              | 2.1            | 3.2             |  |  |
| Muluel                 | -25.0%             | -42.4%                          | 61.1%            | 46.3%          | -2.5%           |  |  |
| Rape                   | 24.3               | 25.8                            | 10.9             | 18.6           | 51.2            |  |  |
| Каре                   | -15.0%             | 5.2%                            | -79.8%           | 58.5%          | -15.6%          |  |  |
| Pobhony                | 80.1               | 92.6                            | 56.5             | 53.0           | 22.4            |  |  |
| Robbery                | 5.1%               | 2.6%                            | 69.6%            | 3.1%           | -37.9%          |  |  |
| Aggravated Assault     | 162.7              | 162.9                           | 215.7            | 106.8          | 145.5           |  |  |
| Ayyravaleu Assauli     | 7.2%               | 2.5%                            | 131.9%           | -19.7%         | -39.6%          |  |  |
| Property Index Crimes  | 4,755.0            | 4,665.1                         | 4,744.0          | 5,991.8        | 3,329.3         |  |  |
| Property index onlines | -0.6%              | -4.1%                           | 27.3%            | 4.0%           | -18.5%          |  |  |
| Burglary               | 789.9              | 683.4                           | 1,116.3          | 1,091.2        | 805.9           |  |  |
| Burgiary               | -6.9%              | -14.4%                          | 52.8%            | -17.0%         | -6.5%           |  |  |
| Larceny-Theft          | 3,270.4            | 3,233.4                         | 3,166.5          | 4,068.1        | 2,301.1         |  |  |
|                        | 0.6%               | -0.7%                           | 16.2%            | 3.9%           | -24.7%          |  |  |
| Motor Vehicle Theft    | 694.6              | 748.2                           | 461.2            | 832.5          | 222.3           |  |  |
|                        | 1.7%               | -7.9%                           | 69.8%            | 56.6%          | 32.9%           |  |  |
| Arson**                | 40.5               | 46.0                            | 19.4             | 42.3           | 11.2            |  |  |
|                        | -3.4%              | -2.3%                           | -28.1%           | 17.5%          | -31.7%          |  |  |

#### State of Hawaii

Record high aggravated assault rate.

Record low burglary rate.

#### City & County of Honolulu

Tied record low murder rate.

Record high aggravated assault rate.

Record low property crime rate.

Record low burglary rate.

Record low larceny-theft rate.

#### Hawaii County

Record high violent crime rate.

Record low forcible rape rate.

Record high aggravated assault rate.

Record high motor vehicle theft rate.