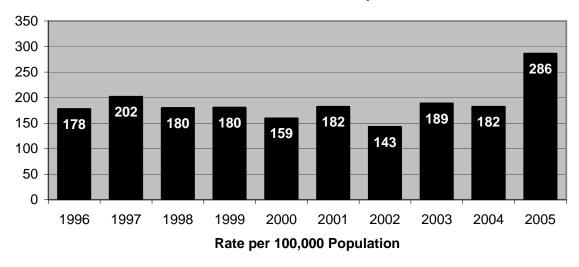

- The City & County of Honolulu's Index Crime rate decreased 3.8% in 2005, with the violent crime rate increasing 2.3% and the property crime rate down 4.1%.
- Hawaii County's Index Crime rate increased 28.7% in 2005. The violent crime rate surged 57.0% and the property crime increased 27.3%. Hawaii County's violent crime rate in 2005 was the highest in the State of Hawaii.
- The Index Crime rate in Maui County increased 3.5% in 2005, with the violent crime rate falling 8.6% and the property crime rate up 4.0%. Maui County's total Index and property crime rates in 2005 were the highest in the State of Hawaii.
- The Index Crime rate in Kauai County decreased 19.8% in 2005, with the violent crime rate down 34.8% and the property crime rate down 18.5%.
- Twenty-five murders were reported statewide in 2005, down from thirty-three reported in 2004. Females comprised 24.0% of the murder victims and 16.7% of the alleged offenders in 2005. The breakdown for the relationship between victims and offenders in 2005 includes: acquaintance, 28.0% (7); stranger, 12.0% (3); unknown relationship, 28.0% (7); immediate family, 16.0% (4); girlfriend/boyfriend, 12.0% (3); and spouse, 4.0% (1).
- Of the 3,122 murders, robberies, and aggravated assaults reported statewide during 2005, 42.9% were committed using strongarm weapons (i.e., hands, fists, and feet), 26.3% with "other" or unknown weapons, 19.6% with edged weapons, and 11.2% with firearms.
- Over \$106 million in property value was reported stolen in Hawaii during 2005, up 62.7% from the figure reported for 2004. Of the total value stolen in 2005, 30.9% was recovered, up significantly from 17.3% recovered in 2004.
- In 2005, 288 assaults on Hawaii's police officers were recorded (a rate of 10.3 assaults per 100 officers). *Crime in Hawaii 2005* also provides data on the time of day, type of assignment, and the weapons used in assaults against police officers.
- On October 31, 2005, a total of 2,789 police officers and 746 civilians were employed by the four county police departments, denoting a 2.8% increase in officers and a 4.3% increase in civilians from the figures reported for October 31, 2004.