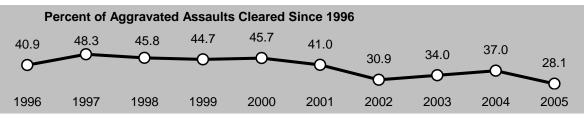

- The City & County of Honolulu's Index Crime rate decreased 3.8% in 2005, with the violent crime rate increasing 2.3% and the property crime rate down 4.1%.
- Hawaii County's Index Crime rate increased 28.7% in 2005. The violent crime rate surged 57.0% and the property crime increased 27.3%. Hawaii County's violent crime rate in 2005 was the highest in the State of Hawaii.
- The Index Crime rate in Maui County increased 3.5% in 2005, with the violent crime rate falling 8.6% and the property crime rate up 4.0%. Maui County's total Index and property crime rates in 2005 were the highest in the State of Hawaii.
- The Index Crime rate in Kauai County decreased 19.8% in 2005, with the violent crime rate down 34.8% and the property crime rate down 18.5%.
- Twenty-five murders were reported statewide in 2005, down from thirty-three reported in 2004. Females comprised 24.0% of the murder victims and 16.7% of the alleged offenders in 2005. The breakdown for the relationship between victims and offenders in 2005 includes: acquaintance, 28.0% (7); stranger, 12.0% (3); unknown relationship, 28.0% (7); immediate family, 16.0% (4); girlfriend/boyfriend, 12.0% (3); and spouse, 4.0% (1).
- Of the 3,122 murders, robberies, and aggravated assaults reported statewide during 2005, 42.9% were committed using strongarm weapons (i.e., hands, fists, and feet), 26.3% with "other" or unknown weapons, 19.6% with edged weapons, and 11.2% with firearms.
- Over \$106 million in property value was reported stolen in Hawaii during 2005, up 62.7% from the figure reported for 2004. Of the total value stolen in 2005, 30.9% was recovered, up significantly from 17.3% recovered in 2004.
- In 2005, 288 assaults on Hawaii's police officers were recorded (a rate of 10.3 assaults per 100 officers). *Crime in Hawaii 2005* also provides data on the time of day, type of assignment, and the weapons used in assaults against police officers.
- On October 31, 2005, a total of 2,789 police officers and 746 civilians were employed by the four county police departments, denoting a 2.8% increase in officers and a 4.3% increase in civilians from the figures reported for October 31, 2004.

# 2005 Index Crime Rates\* and Percent Change from 2004

|                        | State of<br>Hawaii | City &<br>County of<br>Honolulu | Hawaii<br>County | Maui<br>County | Kauai<br>County |  |  |
|------------------------|--------------------|---------------------------------|------------------|----------------|-----------------|--|--|
| Total Index Crimes     | 5,024.1            | 4,947.9                         | 5,030.2          | 6,172.4        | 3,551.6         |  |  |
| Total muck onmes       | -0.3%              | -3.8%                           | 28.7%            | 3.5%           | -19.8%          |  |  |
| Violent Index Crimes   | 269.1              | 282.9                           | 286.2            | 180.6          | 222.3           |  |  |
| VIOLENT INDEX CITINES  | 3.8%               | 2.3%                            | 57.0%            | -8.6%          | -34.8%          |  |  |
| Murder                 | 2.0                | 1.7                             | 3.0              | 2.1            | 3.2             |  |  |
| Muluel                 | -25.0%             | -42.4%                          | 61.1%            | 46.3%          | -2.5%           |  |  |
| Rape                   | 24.3               | 25.8                            | 10.9             | 18.6           | 51.2            |  |  |
| Каре                   | -15.0%             | 5.2%                            | -79.8%           | 58.5%          | -15.6%          |  |  |
| Pobhony                | 80.1               | 92.6                            | 56.5             | 53.0           | 22.4            |  |  |
| Robbery                | 5.1%               | 2.6%                            | 69.6%            | 3.1%           | -37.9%          |  |  |
| Aggravated Assault     | 162.7              | 162.9                           | 215.7            | 106.8          | 145.5           |  |  |
| Ayyravaleu Assauli     | 7.2%               | 2.5%                            | 131.9%           | -19.7%         | -39.6%          |  |  |
| Property Index Crimes  | 4,755.0            | 4,665.1                         | 4,744.0          | 5,991.8        | 3,329.3         |  |  |
| Property index onlines | -0.6%              | -4.1%                           | 27.3%            | 4.0%           | -18.5%          |  |  |
| Burglary               | 789.9              | 683.4                           | 1,116.3          | 1,091.2        | 805.9           |  |  |
| Burgiary               | -6.9%              | -14.4%                          | 52.8%            | -17.0%         | -6.5%           |  |  |
| Larceny-Theft          | 3,270.4            | 3,233.4                         | 3,166.5          | 4,068.1        | 2,301.1         |  |  |
|                        | 0.6%               | -0.7%                           | 16.2%            | 3.9%           | -24.7%          |  |  |
| Motor Vehicle Theft    | 694.6              | 748.2                           | 461.2            | 832.5          | 222.3           |  |  |
|                        | 1.7%               | -7.9%                           | 69.8%            | 56.6%          | 32.9%           |  |  |
| Arson**                | 40.5               | 46.0                            | 19.4             | 42.3           | 11.2            |  |  |
|                        | -3.4%              | -2.3%                           | -28.1%           | 17.5%          | -31.7%          |  |  |