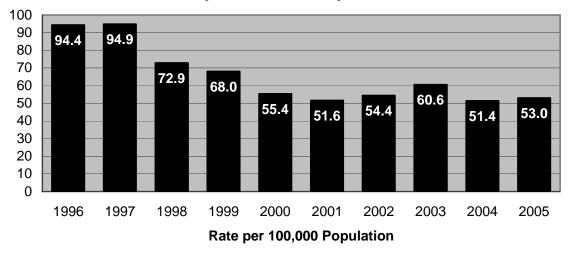

Other highlights of Crime in Hawaii 2005 include the following:

- The rate of reported offenses for the violent Index Crimes of murder and forcible rape respectively decreased 25.0%, and 15.0% in Hawaii in 2005, while robbery and aggravated assault rates rose 5.1% and 7.2%, respectively. There were 3,432 violent Index Crimes reported in Hawaii in 2005, representing a rate of 269.1 offenses per 100,000 residents.
- Two of the property Index Crimes increased in rate in Hawaii during 2005: larceny-theft, 0.6%; and motor vehicle theft, 1.7%. The burglary rate decreased 6.9% in 2005. Hawaii's property Index Crime rate in 2005 was 4,755 offenses per 100,000 residents.
- The number of statewide Index Crime arrests decreased 2.9% in 2005. Arrests for violent Index Crimes and property Index Crimes decreased 2.3% and 3.0%, respectively.
- Based on the proportion of arrests (plus cases closed by "exceptional means") to reported offenses, the total clearance rate for reported Index Crimes went down to 11.0% in 2005, its second lowest level on record.
- Adult arrests comprised 74.0% of all Index Crime arrests in 2005; juvenile arrests accounted for 26.0%. *Crime in Hawaii 2005* also provides state and county data on the gender and race/ethnicity of arrestees.
- Index Crime arrest data provide the most consistent measure of the nature and extent of serious juvenile crime in Hawaii. Statewide juvenile Index Crime arrests reached a historically low level in 2005, with 1,860 arrests reported statewide, down substantially from the low tally of 2,159 arrests reported in 2004. Juvenile Index Crime arrests ranged from 4,000 to 7,000 annually during the 1975-1997 period and thereafter plummeted in each subsequent year until a slight increase was reported for 2004. The 2005 figure marks a 58.6% decrease over the previous 10-year period.