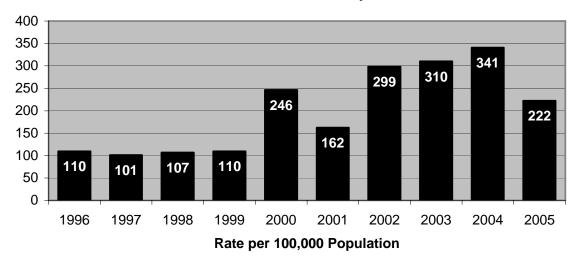

Other highlights of Crime in Hawaii 2005 include the following:

- The rate of reported offenses for the violent Index Crimes of murder and forcible rape respectively decreased 25.0%, and 15.0% in Hawaii in 2005, while robbery and aggravated assault rates rose 5.1% and 7.2%, respectively. There were 3,432 violent Index Crimes reported in Hawaii in 2005, representing a rate of 269.1 offenses per 100,000 residents.
- Two of the property Index Crimes increased in rate in Hawaii during 2005: larceny-theft, 0.6%; and motor vehicle theft, 1.7%. The burglary rate decreased 6.9% in 2005. Hawaii's property Index Crime rate in 2005 was 4,755 offenses per 100,000 residents.
- The number of statewide Index Crime arrests decreased 2.9% in 2005. Arrests for violent Index Crimes and property Index Crimes decreased 2.3% and 3.0%, respectively.
- Based on the proportion of arrests (plus cases closed by "exceptional means") to reported offenses, the total clearance rate for reported Index Crimes went down to 11.0% in 2005, its second lowest level on record.
- Adult arrests comprised 74.0% of all Index Crime arrests in 2005; juvenile arrests accounted for 26.0%. *Crime in Hawaii 2005* also provides state and county data on the gender and race/ethnicity of arrestees.
- Index Crime arrest data provide the most consistent measure of the nature and extent of serious juvenile crime in Hawaii. Statewide juvenile Index Crime arrests reached a historically low level in 2005, with 1,860 arrests reported statewide, down substantially from the low tally of 2,159 arrests reported in 2004. Juvenile Index Crime arrests ranged from 4,000 to 7,000 annually during the 1975-1997 period and thereafter plummeted in each subsequent year until a slight increase was reported for 2004. The 2005 figure marks a 58.6% decrease over the previous 10-year period.