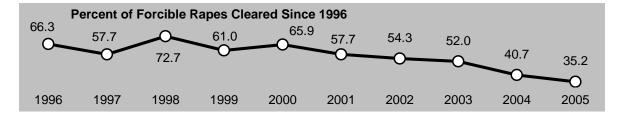

mber  | Percent | Number    | Percent |
| under 18  | 2       | 8.0     | 2         | 11.1    |
| 18-19     | 2       | 8.0     | 2         | 11.1    |
| 20-24     | 6       | 24.0    | 4         | 22.2    |
| 25-29     | 2       | 8.0     | 2         | 11.1    |
| 30-34     | 2       | 8.0     | 2         | 11.1    |
| 35-39     | 0       | 0.0     | 3         | 16.7    |
| 40-44     | 3       | 12.0    | 2         | 11.1    |
| 45-49     | 0       | 0.0     | 0         | 0.0     |
| 50-54     | 3       | 12.0    | 1         | 5.6     |
| 55-59     | 0       | 0.0     | 0         | 0.0     |
| 60 & over | 5       | 20.0    | 0         | 0.0     |
| unknown   | 0       | 0.0     | 0         | 0.0     |
| TOTAL     | 25      | 100%    | 18        | 100%    |

### State of Hawaii, 2005







**Forcible Rape** - The carnal knowledge of a female forcibly and against her will. Assaults or attempts to commit rape by force or threat of force are included.

#### From 2004 to 2005:

• Reported forcible rapes decreased 15.0% in rate (310 rapes reported in 2005 versus 361 in 2004).

#### Comparing 2005 to 1996:

• The forcible rape rate decreased 11.7%.



Robbery Rate, State of Hawaii, 1996-2005



**<u>Robbery</u>** - The taking or attempting to take anything of value from the care, custody, or control of a person or persons by force or threat of force or violence and/or by putting the victim in fear.

#### From 2004 to 2005:

• Reported robberies increased 5.1% in rate.

#### Comparing 2005 to 1996:

• The robbery rate decreased 40.9%.

In 2005, of the 1,022 robberies reported:

-