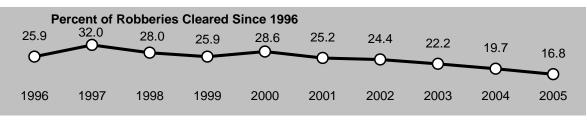

An unappreciated difference in the time period covered by two different sets of statistics can lead to erroneous conclusions regarding underlying relationships. For example, an abrupt change in the "percent of offenses cleared" statistics, which link the volume of arrests to the volume of reported offenses, should be viewed with caution because offenses already reported in previous years may be counted as cleared, by arrest or exceptional means, in the current year. A clearance is further defined in Appendix A.