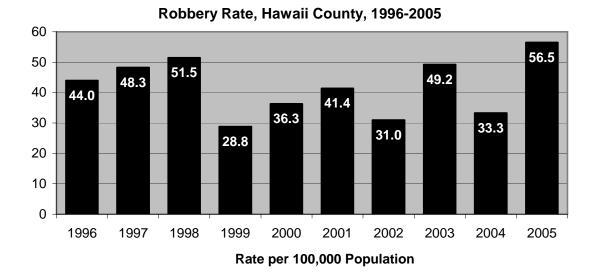

# 2005 Index Crime Rates\* and Percent Change from 2004

|                        | State of<br>Hawaii | City &<br>County of<br>Honolulu | Hawaii<br>County | Maui<br>County | Kauai<br>County |  |  |
|------------------------|--------------------|---------------------------------|------------------|----------------|-----------------|--|--|
| Total Index Crimes     | 5,024.1            | 4,947.9                         | 5,030.2          | 6,172.4        | 3,551.6         |  |  |
| Total muck onmes       | -0.3%              | -3.8%                           | 28.7%            | 3.5%           | -19.8%          |  |  |
| Violent Index Crimes   | 269.1              | 282.9                           | 286.2            | 180.6          | 222.3           |  |  |
| VIOLENT INDEX CITINES  | 3.8%               | 2.3%                            | 57.0%            | -8.6%          | -34.8%          |  |  |
| Murder                 | 2.0                | 1.7                             | 3.0              | 2.1            | 3.2             |  |  |
| Muluel                 | -25.0%             | -42.4%                          | 61.1%            | 46.3%          | -2.5%           |  |  |
| Rape                   | 24.3               | 25.8                            | 10.9             | 18.6           | 51.2            |  |  |
| Каре                   | -15.0%             | 5.2%                            | -79.8%           | 58.5%          | -15.6%          |  |  |
| Pobhony                | 80.1               | 92.6                            | 56.5             | 53.0           | 22.4            |  |  |
| Robbery                | 5.1%               | 2.6%                            | 69.6%            | 3.1%           | -37.9%          |  |  |
| Aggravated Assault     | 162.7              | 162.9                           | 215.7            | 106.8          | 145.5           |  |  |
| Ayyravaleu Assauli     | 7.2%               | 2.5%                            | 131.9%           | -19.7%         | -39.6%          |  |  |
| Property Index Crimes  | 4,755.0            | 4,665.1                         | 4,744.0          | 5,991.8        | 3,329.3         |  |  |
| Property index onlines | -0.6%              | -4.1%                           | 27.3%            | 4.0%           | -18.5%          |  |  |
| Burglary               | 789.9              | 683.4                           | 1,116.3          | 1,091.2        | 805.9           |  |  |
| Burgiary               | -6.9%              | -14.4%                          | 52.8%            | -17.0%         | -6.5%           |  |  |
| Larceny-Theft          | 3,270.4            | 3,233.4                         | 3,166.5          | 4,068.1        | 2,301.1         |  |  |
|                        | 0.6%               | -0.7%                           | 16.2%            | 3.9%           | -24.7%          |  |  |
| Motor Vehicle Theft    | 694.6              | 748.2                           | 461.2            | 832.5          | 222.3           |  |  |
|                        | 1.7%               | -7.9%                           | 69.8%            | 56.6%          | 32.9%           |  |  |
| Arson**                | 40.5               | 46.0                            | 19.4             | 42.3           | 11.2            |  |  |
|                        | -3.4%              | -2.3%                           | -28.1%           | 17.5%          | -31.7%          |  |  |