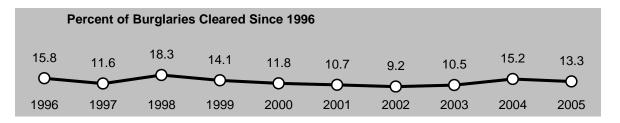

Other highlights of Crime in Hawaii 2005 include the following:

- The rate of reported offenses for the violent Index Crimes of murder and forcible rape respectively decreased 25.0%, and 15.0% in Hawaii in 2005, while robbery and aggravated assault rates rose 5.1% and 7.2%, respectively. There were 3,432 violent Index Crimes reported in Hawaii in 2005, representing a rate of 269.1 offenses per 100,000 residents.
- Two of the property Index Crimes increased in rate in Hawaii during 2005: larceny-theft, 0.6%; and motor vehicle theft, 1.7%. The burglary rate decreased 6.9% in 2005. Hawaii's property Index Crime rate in 2005 was 4,755 offenses per 100,000 residents.
- The number of statewide Index Crime arrests decreased 2.9% in 2005. Arrests for violent Index Crimes and property Index Crimes decreased 2.3% and 3.0%, respectively.
- Based on the proportion of arrests (plus cases closed by "exceptional means") to reported offenses, the total clearance rate for reported Index Crimes went down to 11.0% in 2005, its second lowest level on record.
- Adult arrests comprised 74.0% of all Index Crime arrests in 2005; juvenile arrests accounted for 26.0%. *Crime in Hawaii 2005* also provides state and county data on the gender and race/ethnicity of arrestees.
- Index Crime arrest data provide the most consistent measure of the nature and extent of serious juvenile crime in Hawaii. Statewide juvenile Index Crime arrests reached a historically low level in 2005, with 1,860 arrests reported statewide, down substantially from the low tally of 2,159 arrests reported in 2004. Juvenile Index Crime arrests ranged from 4,000 to 7,000 annually during the 1975-1997 period and thereafter plummeted in each subsequent year until a slight increase was reported for 2004. The 2005 figure marks a 58.6% decrease over the previous 10-year period.