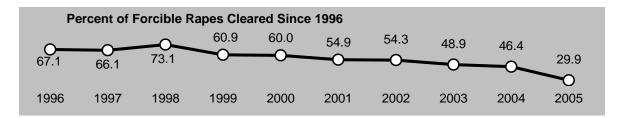

An unappreciated difference in the time period covered by two different sets of statistics can lead to erroneous conclusions regarding underlying relationships. For example, an abrupt change in the "percent of offenses cleared" statistics, which link the volume of arrests to the volume of reported offenses, should be viewed with caution because offenses already reported in previous years may be counted as cleared, by arrest or exceptional means, in the current year. A clearance is further defined in Appendix A.