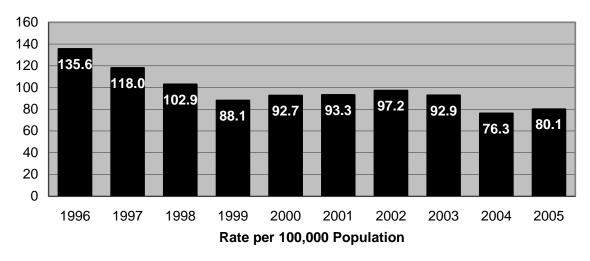

Other highlights of Crime in Hawaii 2005 include the following:

- The rate of reported offenses for the violent Index Crimes of murder and forcible rape respectively decreased 25.0%, and 15.0% in Hawaii in 2005, while robbery and aggravated assault rates rose 5.1% and 7.2%, respectively. There were 3,432 violent Index Crimes reported in Hawaii in 2005, representing a rate of 269.1 offenses per 100,000 residents.
- Two of the property Index Crimes increased in rate in Hawaii during 2005: larceny-theft, 0.6%; and motor vehicle theft, 1.7%. The burglary rate decreased 6.9% in 2005. Hawaii's property Index Crime rate in 2005 was 4,755 offenses per 100,000 residents.
- The number of statewide Index Crime arrests decreased 2.9% in 2005. Arrests for violent Index Crimes and property Index Crimes decreased 2.3% and 3.0%, respectively.
- Based on the proportion of arrests (plus cases closed by "exceptional means") to reported offenses, the total clearance rate for reported Index Crimes went down to 11.0% in 2005, its second lowest level on record.
- Adult arrests comprised 74.0% of all Index Crime arrests in 2005; juvenile arrests accounted for 26.0%. *Crime in Hawaii 2005* also provides state and county data on the gender and race/ethnicity of arrestees.
- Index Crime arrest data provide the most consistent measure of the nature and extent of serious juvenile crime in Hawaii. Statewide juvenile Index Crime arrests reached a historically low level in 2005, with 1,860 arrests reported statewide, down substantially from the low tally of 2,159 arrests reported in 2004. Juvenile Index Crime arrests ranged from 4,000 to 7,000 annually during the 1975-1997 period and thereafter plummeted in each subsequent year until a slight increase was reported for 2004. The 2005 figure marks a 58.6% decrease over the previous 10-year period.

- The City & County of Honolulu's Index Crime rate decreased 3.8% in 2005, with the violent crime rate increasing 2.3% and the property crime rate down 4.1%.
- Hawaii County's Index Crime rate increased 28.7% in 2005. The violent crime rate surged 57.0% and the property crime increased 27.3%. Hawaii County's violent crime rate in 2005 was the highest in the State of Hawaii.
- The Index Crime rate in Maui County increased 3.5% in 2005, with the violent crime rate falling 8.6% and the property crime rate up 4.0%. Maui County's total Index and property crime rates in 2005 were the highest in the State of Hawaii.
- The Index Crime rate in Kauai County decreased 19.8% in 2005, with the violent crime rate down 34.8% and the property crime rate down 18.5%.
- Twenty-five murders were reported statewide in 2005, down from thirty-three reported in 2004. Females comprised 24.0% of the murder victims and 16.7% of the alleged offenders in 2005. The breakdown for the relationship between victims and offenders in 2005 includes: acquaintance, 28.0% (7); stranger, 12.0% (3); unknown relationship, 28.0% (7); immediate family, 16.0% (4); girlfriend/boyfriend, 12.0% (3); and spouse, 4.0% (1).
- Of the 3,122 murders, robberies, and aggravated assaults reported statewide during 2005, 42.9% were committed using strongarm weapons (i.e., hands, fists, and feet), 26.3% with "other" or unknown weapons, 19.6% with edged weapons, and 11.2% with firearms.
- Over \$106 million in property value was reported stolen in Hawaii during 2005, up 62.7% from the figure reported for 2004. Of the total value stolen in 2005, 30.9% was recovered, up significantly from 17.3% recovered in 2004.
- In 2005, 288 assaults on Hawaii's police officers were recorded (a rate of 10.3 assaults per 100 officers). *Crime in Hawaii 2005* also provides data on the time of day, type of assignment, and the weapons used in assaults against police officers.
- On October 31, 2005, a total of 2,789 police officers and 746 civilians were employed by the four county police departments, denoting a 2.8% increase in officers and a 4.3% increase in civilians from the figures reported for October 31, 2004.

# 2005 Index Crime Rates\* and Percent Change from 2004

|                        | State of<br>Hawaii | City &<br>County of<br>Honolulu | Hawaii<br>County | Maui<br>County | Kauai<br>County |  |  |
|------------------------|--------------------|---------------------------------|------------------|----------------|-----------------|--|--|
| Total Index Crimes     | 5,024.1            | 4,947.9                         | 5,030.2          | 6,172.4        | 3,551.6         |  |  |
| Total muck onmes       | -0.3%              | -3.8%                           | 28.7%            | 3.5%           | -19.8%          |  |  |
| Violent Index Crimes   | 269.1              | 282.9                           | 286.2            | 180.6          | 222.3           |  |  |
| VIOLENT INDEX CITINES  | 3.8%               | 2.3%                            | 57.0%            | -8.6%          | -34.8%          |  |  |
| Murder                 | 2.0                | 1.7                             | 3.0              | 2.1            | 3.2             |  |  |
| Muluel                 | -25.0%             | -42.4%                          | 61.1%            | 46.3%          | -2.5%           |  |  |
| Rape                   | 24.3               | 25.8                            | 10.9             | 18.6           | 51.2            |  |  |
| Каре                   | -15.0%             | 5.2%                            | -79.8%           | 58.5%          | -15.6%          |  |  |
| Pobhony                | 80.1               | 92.6                            | 56.5             | 53.0           | 22.4            |  |  |
| Robbery                | 5.1%               | 2.6%                            | 69.6%            | 3.1%           | -37.9%          |  |  |
| Aggravated Assault     | 162.7              | 162.9                           | 215.7            | 106.8          | 145.5           |  |  |
| Ayyravaleu Assauli     | 7.2%               | 2.5%                            | 131.9%           | -19.7%         | -39.6%          |  |  |
| Property Index Crimes  | 4,755.0            | 4,665.1                         | 4,744.0          | 5,991.8        | 3,329.3         |  |  |
| Property index onlines | -0.6%              | -4.1%                           | 27.3%            | 4.0%           | -18.5%          |  |  |
| Burglary               | 789.9              | 683.4                           | 1,116.3          | 1,091.2        | 805.9           |  |  |
| Burgiary               | -6.9%              | -14.4%                          | 52.8%            | -17.0%         | -6.5%           |  |  |
| Larceny-Theft          | 3,270.4            | 3,233.4                         | 3,166.5          | 4,068.1        | 2,301.1         |  |  |
|                        | 0.6%               | -0.7%                           | 16.2%            | 3.9%           | -24.7%          |  |  |
| Motor Vehicle Theft    | 694.6              | 748.2                           | 461.2            | 832.5          | 222.3           |  |  |
|                        | 1.7%               | -7.9%                           | 69.8%            | 56.6%          | 32.9%           |  |  |
| Arson**                | 40.5               | 46.0                            | 19.4             | 42.3           | 11.2            |  |  |
|                        | -3.4%              | -2.3%                           | -28.1%           | 17.5%          | -31.7%          |  |  |