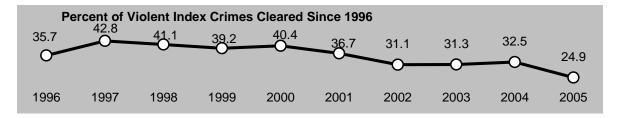

An unappreciated difference in the time period covered by two different sets of statistics can lead to erroneous conclusions regarding underlying relationships. For example, an abrupt change in the "percent of offenses cleared" statistics, which link the volume of arrests to the volume of reported offenses, should be viewed with caution because offenses already reported in previous years may be counted as cleared, by arrest or exceptional means, in the current year. A clearance is further defined in Appendix A.