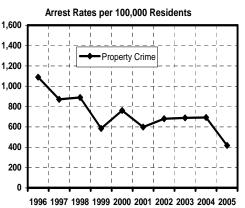

#### EXECUTIVE SUMMARY

Hawaii's Index Crime\* rate decreased slightly in 2005, down 0.3% from the rate reported for 2004.

A total of 64,067 Index Crimes were reported statewide in 2005, yielding a rate of 5,024.1 offenses per 100,000 resident population. The reported violent Index Crime rate in Hawaii increased 3.8% in 2005, and the reported property Index Crime rate decreased 0.6%. Hawaii's total and property Index Crime rates in 2005 were, respectively, 23.7% and 24.5% below the rates reported a decade earlier (1996). The violent Index Crime rate fell 4.0% over the course of the decade.

Other highlights of Crime in Hawaii 2005 include the following:

- The rate of reported offenses for the violent Index Crimes of murder and forcible rape respectively decreased 25.0%, and 15.0% in Hawaii in 2005, while robbery and aggravated assault rates rose 5.1% and 7.2%, respectively. There were 3,432 violent Index Crimes reported in Hawaii in 2005, representing a rate of 269.1 offenses per 100,000 residents.
- Two of the property Index Crimes increased in rate in Hawaii during 2005: larceny-theft, 0.6%; and motor vehicle theft, 1.7%. The burglary rate decreased 6.9% in 2005. Hawaii's property Index Crime rate in 2005 was 4,755 offenses per 100,000 residents.
- The number of statewide Index Crime arrests decreased 2.9% in 2005. Arrests for violent Index Crimes and property Index Crimes decreased 2.3% and 3.0%, respectively.
- Based on the proportion of arrests (plus cases closed by "exceptional means") to reported offenses, the total clearance rate for reported Index Crimes went down to 11.0% in 2005, its second lowest level on record.
- Adult arrests comprised 74.0% of all Index Crime arrests in 2005; juvenile arrests accounted for 26.0%. *Crime in Hawaii 2005* also provides state and county data on the gender and race/ethnicity of arrestees.
- Index Crime arrest data provide the most consistent measure of the nature and extent of serious juvenile crime in Hawaii. Statewide juvenile Index Crime arrests reached a historically low level in 2005, with 1,860 arrests reported statewide, down substantially from the low tally of 2,159 arrests reported in 2004. Juvenile Index Crime arrests ranged from 4,000 to 7,000 annually during the 1975-1997 period and thereafter plummeted in each subsequent year until a slight increase was reported for 2004. The 2005 figure marks a 58.6% decrease over the previous 10-year period.