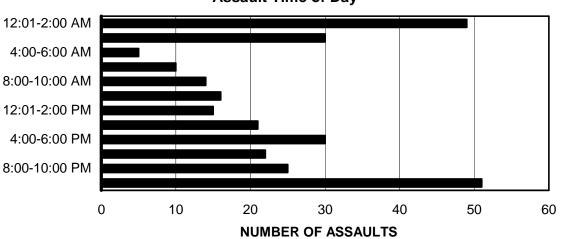

- The City & County of Honolulu's Index Crime rate decreased 3.8% in 2005, with the violent crime rate increasing 2.3% and the property crime rate down 4.1%.
- Hawaii County's Index Crime rate increased 28.7% in 2005. The violent crime rate surged 57.0% and the property crime increased 27.3%. Hawaii County's violent crime rate in 2005 was the highest in the State of Hawaii.
- The Index Crime rate in Maui County increased 3.5% in 2005, with the violent crime rate falling 8.6% and the property crime rate up 4.0%. Maui County's total Index and property crime rates in 2005 were the highest in the State of Hawaii.
- The Index Crime rate in Kauai County decreased 19.8% in 2005, with the violent crime rate down 34.8% and the property crime rate down 18.5%.
- Twenty-five murders were reported statewide in 2005, down from thirty-three reported in 2004. Females comprised 24.0% of the murder victims and 16.7% of the alleged offenders in 2005. The breakdown for the relationship between victims and offenders in 2005 includes: acquaintance, 28.0% (7); stranger, 12.0% (3); unknown relationship, 28.0% (7); immediate family, 16.0% (4); girlfriend/boyfriend, 12.0% (3); and spouse, 4.0% (1).
- Of the 3,122 murders, robberies, and aggravated assaults reported statewide during 2005, 42.9% were committed using strongarm weapons (i.e., hands, fists, and feet), 26.3% with "other" or unknown weapons, 19.6% with edged weapons, and 11.2% with firearms.
- Over \$106 million in property value was reported stolen in Hawaii during 2005, up 62.7% from the figure reported for 2004. Of the total value stolen in 2005, 30.9% was recovered, up significantly from 17.3% recovered in 2004.
- In 2005, 288 assaults on Hawaii's police officers were recorded (a rate of 10.3 assaults per 100 officers). *Crime in Hawaii 2005* also provides data on the time of day, type of assignment, and the weapons used in assaults against police officers.
- On October 31, 2005, a total of 2,789 police officers and 746 civilians were employed by the four county police departments, denoting a 2.8% increase in officers and a 4.3% increase in civilians from the figures reported for October 31, 2004.