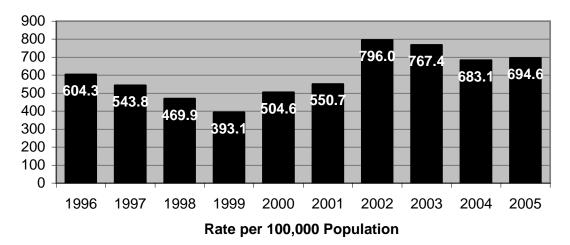

Other highlights of Crime in Hawaii 2005 include the following:

- The rate of reported offenses for the violent Index Crimes of murder and forcible rape respectively decreased 25.0%, and 15.0% in Hawaii in 2005, while robbery and aggravated assault rates rose 5.1% and 7.2%, respectively. There were 3,432 violent Index Crimes reported in Hawaii in 2005, representing a rate of 269.1 offenses per 100,000 residents.
- Two of the property Index Crimes increased in rate in Hawaii during 2005: larceny-theft, 0.6%; and motor vehicle theft, 1.7%. The burglary rate decreased 6.9% in 2005. Hawaii's property Index Crime rate in 2005 was 4,755 offenses per 100,000 residents.
- The number of statewide Index Crime arrests decreased 2.9% in 2005. Arrests for violent Index Crimes and property Index Crimes decreased 2.3% and 3.0%, respectively.
- Based on the proportion of arrests (plus cases closed by "exceptional means") to reported offenses, the total clearance rate for reported Index Crimes went down to 11.0% in 2005, its second lowest level on record.
- Adult arrests comprised 74.0% of all Index Crime arrests in 2005; juvenile arrests accounted for 26.0%. *Crime in Hawaii 2005* also provides state and county data on the gender and race/ethnicity of arrestees.
- Index Crime arrest data provide the most consistent measure of the nature and extent of serious juvenile crime in Hawaii. Statewide juvenile Index Crime arrests reached a historically low level in 2005, with 1,860 arrests reported statewide, down substantially from the low tally of 2,159 arrests reported in 2004. Juvenile Index Crime arrests ranged from 4,000 to 7,000 annually during the 1975-1997 period and thereafter plummeted in each subsequent year until a slight increase was reported for 2004. The 2005 figure marks a 58.6% decrease over the previous 10-year period.

# 2005 Index Crime Rates\* and Percent Change from 2004

|                        | State of<br>Hawaii | City &<br>County of<br>Honolulu | Hawaii<br>County | Maui<br>County | Kauai<br>County |  |  |
|------------------------|--------------------|---------------------------------|------------------|----------------|-----------------|--|--|
| Total Index Crimes     | 5,024.1            | 4,947.9                         | 5,030.2          | 6,172.4        | 3,551.6         |  |  |
| Total muck onmes       | -0.3%              | -3.8%                           | 28.7%            | 3.5%           | -19.8%          |  |  |
| Violent Index Crimes   | 269.1              | 282.9                           | 286.2            | 180.6          | 222.3           |  |  |
| VIOLENT INDEX CITINES  | 3.8%               | 2.3%                            | 57.0%            | -8.6%          | -34.8%          |  |  |
| Murder                 | 2.0                | 1.7                             | 3.0              | 2.1            | 3.2             |  |  |
| Muluel                 | -25.0%             | -42.4%                          | 61.1%            | 46.3%          | -2.5%           |  |  |
| Rape                   | 24.3               | 25.8                            | 10.9             | 18.6           | 51.2            |  |  |
| Каре                   | -15.0%             | 5.2%                            | -79.8%           | 58.5%          | -15.6%          |  |  |
| Pobhony                | 80.1               | 92.6                            | 56.5             | 53.0           | 22.4            |  |  |
| Robbery                | 5.1%               | 2.6%                            | 69.6%            | 3.1%           | -37.9%          |  |  |
| Aggravated Assault     | 162.7              | 162.9                           | 215.7            | 106.8          | 145.5           |  |  |
| Ayyravaleu Assauli     | 7.2%               | 2.5%                            | 131.9%           | -19.7%         | -39.6%          |  |  |
| Property Index Crimes  | 4,755.0            | 4,665.1                         | 4,744.0          | 5,991.8        | 3,329.3         |  |  |
| Property index onlines | -0.6%              | -4.1%                           | 27.3%            | 4.0%           | -18.5%          |  |  |
| Burglary               | 789.9              | 683.4                           | 1,116.3          | 1,091.2        | 805.9           |  |  |
| Burgiary               | -6.9%              | -14.4%                          | 52.8%            | -17.0%         | -6.5%           |  |  |
| Larceny-Theft          | 3,270.4            | 3,233.4                         | 3,166.5          | 4,068.1        | 2,301.1         |  |  |
|                        | 0.6%               | -0.7%                           | 16.2%            | 3.9%           | -24.7%          |  |  |
| Motor Vehicle Theft    | 694.6              | 748.2                           | 461.2            | 832.5          | 222.3           |  |  |
|                        | 1.7%               | -7.9%                           | 69.8%            | 56.6%          | 32.9%           |  |  |
| Arson**                | 40.5               | 46.0                            | 19.4             | 42.3           | 11.2            |  |  |
|                        | -3.4%              | -2.3%                           | -28.1%           | 17.5%          | -31.7%          |  |  |