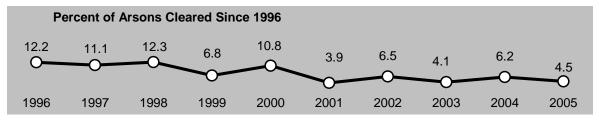

An unappreciated difference in the time period covered by two different sets of statistics can lead to erroneous conclusions regarding underlying relationships. For example, an abrupt change in the "percent of offenses cleared" statistics, which link the volume of arrests to the volume of reported offenses, should be viewed with caution because offenses already reported in previous years may be counted as cleared, by arrest or exceptional means, in the current year. A clearance is further defined in Appendix A.