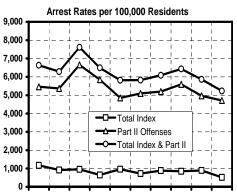

#### EXECUTIVE SUMMARY

Hawaii's Index Crime\* rate decreased slightly in 2005, down 0.3% from the rate reported for 2004.

A total of 64,067 Index Crimes were reported statewide in 2005, yielding a rate of 5,024.1 offenses per 100,000 resident population. The reported violent Index Crime rate in Hawaii increased 3.8% in 2005, and the reported property Index Crime rate decreased 0.6%. Hawaii's total and property Index Crime rates in 2005 were, respectively, 23.7% and 24.5% below the rates reported a decade earlier (1996). The violent Index Crime rate fell 4.0% over the course of the decade.