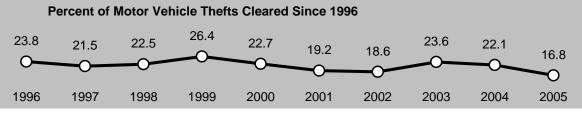

An unappreciated difference in the time period covered by two different sets of statistics can lead to erroneous conclusions regarding underlying relationships. For example, an abrupt change in the "percent of offenses cleared" statistics, which link the volume of arrests to the volume of reported offenses, should be viewed with caution because offenses already reported in previous years may be counted as cleared, by arrest or exceptional means, in the current year. A clearance is further defined in Appendix A.