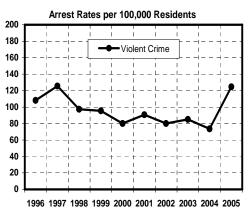

Other highlights of Crime in Hawaii 2005 include the following:

- The rate of reported offenses for the violent Index Crimes of murder and forcible rape respectively decreased 25.0%, and 15.0% in Hawaii in 2005, while robbery and aggravated assault rates rose 5.1% and 7.2%, respectively. There were 3,432 violent Index Crimes reported in Hawaii in 2005, representing a rate of 269.1 offenses per 100,000 residents.
- Two of the property Index Crimes increased in rate in Hawaii during 2005: larceny-theft, 0.6%; and motor vehicle theft, 1.7%. The burglary rate decreased 6.9% in 2005. Hawaii's property Index Crime rate in 2005 was 4,755 offenses per 100,000 residents.
- The number of statewide Index Crime arrests decreased 2.9% in 2005. Arrests for violent Index Crimes and property Index Crimes decreased 2.3% and 3.0%, respectively.
- Based on the proportion of arrests (plus cases closed by "exceptional means") to reported offenses, the total clearance rate for reported Index Crimes went down to 11.0% in 2005, its second lowest level on record.
- Adult arrests comprised 74.0% of all Index Crime arrests in 2005; juvenile arrests accounted for 26.0%. *Crime in Hawaii 2005* also provides state and county data on the gender and race/ethnicity of arrestees.
- Index Crime arrest data provide the most consistent measure of the nature and extent of serious juvenile crime in Hawaii. Statewide juvenile Index Crime arrests reached a historically low level in 2005, with 1,860 arrests reported statewide, down substantially from the low tally of 2,159 arrests reported in 2004. Juvenile Index Crime arrests ranged from 4,000 to 7,000 annually during the 1975-1997 period and thereafter plummeted in each subsequent year until a slight increase was reported for 2004. The 2005 figure marks a 58.6% decrease over the previous 10-year period.