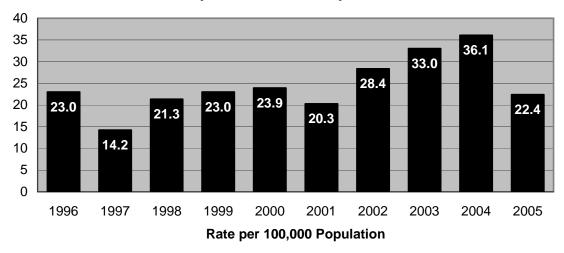

Other highlights of Crime in Hawaii 2005 include the following:

- The rate of reported offenses for the violent Index Crimes of murder and forcible rape respectively decreased 25.0%, and 15.0% in Hawaii in 2005, while robbery and aggravated assault rates rose 5.1% and 7.2%, respectively. There were 3,432 violent Index Crimes reported in Hawaii in 2005, representing a rate of 269.1 offenses per 100,000 residents.
- Two of the property Index Crimes increased in rate in Hawaii during 2005: larceny-theft, 0.6%; and motor vehicle theft, 1.7%. The burglary rate decreased 6.9% in 2005. Hawaii's property Index Crime rate in 2005 was 4,755 offenses per 100,000 residents.
- The number of statewide Index Crime arrests decreased 2.9% in 2005. Arrests for violent Index Crimes and property Index Crimes decreased 2.3% and 3.0%, respectively.
- Based on the proportion of arrests (plus cases closed by "exceptional means") to reported offenses, the total clearance rate for reported Index Crimes went down to 11.0% in 2005, its second lowest level on record.
- Adult arrests comprised 74.0% of all Index Crime arrests in 2005; juvenile arrests accounted for 26.0%. *Crime in Hawaii 2005* also provides state and county data on the gender and race/ethnicity of arrestees.
- Index Crime arrest data provide the most consistent measure of the nature and extent of serious juvenile crime in Hawaii. Statewide juvenile Index Crime arrests reached a historically low level in 2005, with 1,860 arrests reported statewide, down substantially from the low tally of 2,159 arrests reported in 2004. Juvenile Index Crime arrests ranged from 4,000 to 7,000 annually during the 1975-1997 period and thereafter plummeted in each subsequent year until a slight increase was reported for 2004. The 2005 figure marks a 58.6% decrease over the previous 10-year period.