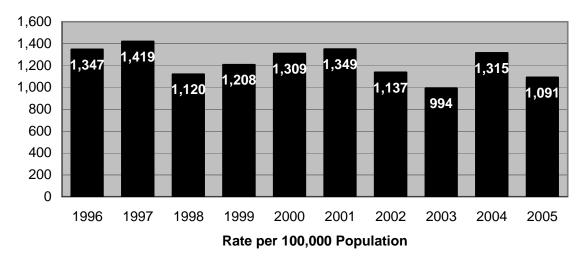

aggravated assault rate was the lowest in the State of Hawaii in 2005.



Property Crime Rate, Maui County, 1996-2005



<u>Property Crimes</u> - Burglary, larceny-theft, and motor vehicle theft. Arson is also a property crime; however, due to a different method of counting, it is not included in the totals of property crimes, Index Crimes, and total Index & Part II Offenses.

### From 2004 to 2005:

• Reported property crimes increased 4.0% in rate.

### Comparing 2005 to 1996:

• The property crime rate decreased 9.7%.

In 2005, of the 8,363 property crimes reported:

- Larceny-theft accounted for 67.9% (5,678).
- Burglary accounted for 18.2% (1,523).
- Motor vehicle theft accounted for 13.9% (1162).

### Maui County's property crime rate in 2005 was the highest in the State of Hawaii.



Burglary Rate, Maui County, 1996-2005



**<u>Burglary</u>** - The unlawful entry of a structure to commit a felony or a theft. Attempted burglary is included.

### From 2004 to 2005:

• The rate of reported burglaries decreased 17.0%.

### Comparing 2005 to 1996:

• The burglary rate decreased 19.0%.

In 2005, of the 1,523 burglaries and attempted burglaries reported:

- Burglary accounted for 93.6% (1,426).
- Attempted burglary accounted for 6.4% (97).

In 2005, of the 1,426 burglaries that were reported:

- Structures entered without force accounted for 51.1% (728).
- Structures entered by force accounted for 48.9% (698).





<u>Larceny-theft</u> - The unlawful taking, carrying, leading, or riding away of property from the possession or constructive possession of another.

### From 2