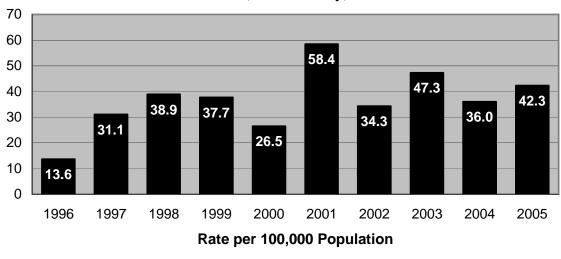

- The City & County of Honolulu's Index Crime rate decreased 3.8% in 2005, with the violent crime rate increasing 2.3% and the property crime rate down 4.1%.
- Hawaii County's Index Crime rate increased 28.7% in 2005. The violent crime rate surged 57.0% and the property crime increased 27.3%. Hawaii County's violent crime rate in 2005 was the highest in the State of Hawaii.
- The Index Crime rate in Maui County increased 3.5% in 2005, with the violent crime rate falling 8.6% and the property crime rate up 4.0%. Maui County's total Index and property crime rates in 2005 were the highest in the State of Hawaii.
- The Index Crime rate in Kauai County decreased 19.8% in 2005, with the violent crime rate down 34.8% and the property crime rate down 18.5%.
- Twenty-five murders were reported statewide in 2005, down from thirty-three reported in 2004. Females comprised 24.0% of the murder victims and 16.7% of the alleged offenders in 2005. The breakdown for the relationship between victims and offenders in 2005 includes: acquaintance, 28.0% (7); stranger, 12.0% (3); unknown relationship, 28.0% (7); immediate family, 16.0% (4); girlfriend/boyfriend, 12.0% (3); and spouse, 4.0% (1).
- Of the 3,122 murders, robberies, and aggravated assaults reported statewide during 2005, 42.9% were committed using strongarm weapons (i.e., hands, fists, and feet), 26.3% with "other" or unknown weapons, 19.6% with edged weapons, and 11.2% with firearms.
- Over \$106 million in property value was reported stolen in Hawaii during 2005, up 62.7% from the figure reported for 2004. Of the total value stolen in 2005, 30.9% was recovered, up significantly from 17.3% recovered in 2004.
- In 2005, 288 assaults on Hawaii's police officers were recorded (a rate of 10.3 assaults per 100 officers). *Crime in Hawaii 2005* also provides data on the time of day, type of assignment, and the weapons used in assaults against police officers.
- On October 31, 2005, a total of 2,789 police officers and 746 civilians were employed by the four county police departments, denoting a 2.8% increase in officers and a 4.3% increase in civilians from the figures reported for October 31, 2004.