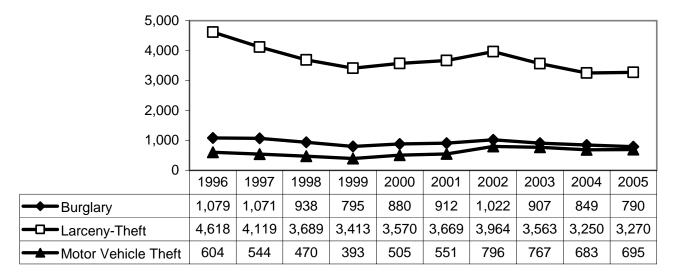

Other highlights of Crime in Hawaii 2005 include the following:

- The rate of reported offenses for the violent Index Crimes of murder and forcible rape respectively decreased 25.0%, and 15.0% in Hawaii in 2005, while robbery and aggravated assault rates rose 5.1% and 7.2%, respectively. There were 3,432 violent Index Crimes reported in Hawaii in 2005, representing a rate of 269.1 offenses per 100,000 residents.
- Two of the property Index Crimes increased in rate in Hawaii during 2005: larceny-theft, 0.6%; and motor vehicle theft, 1.7%. The burglary rate decreased 6.9% in 2005. Hawaii's property Index Crime rate in 2005 was 4,755 offenses per 100,000 residents.
- The number of statewide Index Crime arrests decreased 2.9% in 2005. Arrests for violent Index Crimes and property Index Crimes decreased 2.3% and 3.0%, respectively.
- Based on the proportion of arrests (plus cases closed by "exceptional means") to reported offenses, the total clearance rate for reported Index Crimes went down to 11.0% in 2005, its second lowest level on record.
- Adult arrests comprised 74.0% of all Index Crime arrests in 2005; juvenile arrests accounted for 26.0%. *Crime in Hawaii 2005* also provides state and county data on the gender and race/ethnicity of arrestees.
- Index Crime arrest data provide the most consistent measure of the nature and extent of serious juvenile crime in Hawaii. Statewide juvenile Index Crime arrests reached a historically low level in 2005, with 1,860 arrests reported statewide, down substantially from the low tally of 2,159 arrests reported in 2004. Juvenile Index Crime arrests ranged from 4,000 to 7,000 annually during the 1975-1997 period and thereafter plummeted in each subsequent year until a slight increase was reported for 2004. The 2005 figure marks a 58.6% decrease over the previous 10-year period.

# 2005 Index Crime Rates\* and Percent Change from 2004

|                        | State of<br>Hawaii | City &<br>County of<br>Honolulu | Hawaii<br>County | Maui<br>County | Kauai<br>County |  |  |
|------------------------|--------------------|---------------------------------|------------------|----------------|-----------------|--|--|
| Total Index Crimes     | 5,024.1            | 4,947.9                         | 5,030.2          | 6,172.4        | 3,551.6         |  |  |
| Total muck onmes       | -0.3%              | -3.8%                           | 28.7%            | 3.5%           | -19.8%          |  |  |
| Violent Index Crimes   | 269.1              | 282.9                           | 286.2            | 180.6          | 222.3           |  |  |
| VIOLENT INDEX CITINES  | 3.8%               | 2.3%                            | 57.0%            | -8.6%          | -34.8%          |  |  |
| Murder                 | 2.0                | 1.7                             | 3.0              | 2.1            | 3.2             |  |  |
| Muluel                 | -25.0%             | -42.4%                          | 61.1%            | 46.3%          | -2.5%           |  |  |
| Rape                   | 24.3               | 25.8                            | 10.9             | 18.6           | 51.2            |  |  |
| Каре                   | -15.0%             | 5.2%                            | -79.8%           | 58.5%          | -15.6%          |  |  |
| Pobhony                | 80.1               | 92.6                            | 56.5             | 53.0           | 22.4            |  |  |
| Robbery                | 5.1%               | 2.6%                            | 69.6%            | 3.1%           | -37.9%          |  |  |
| Aggravated Assault     | 162.7              | 162.9                           | 215.7            | 106.8          | 145.5           |  |  |
| Ayyravaleu Assauli     | 7.2%               | 2.5%                            | 131.9%           | -19.7%         | -39.6%          |  |  |
| Property Index Crimes  | 4,755.0            | 4,665.1                         | 4,744.0          | 5,991.8        | 3,329.3         |  |  |
| Property index onlines | -0.6%              | -4.1%                           | 27.3%            | 4.0%           | -18.5%          |  |  |
| Burglary               | 789.9              | 683.4                           | 1,116.3          | 1,091.2        | 805.9           |  |  |
| Burgiary               | -6.9%              | -14.4%                          | 52.8%            | -17.0%         | -6.5%           |  |  |
| Larceny-Theft          | 3,270.4            | 3,233.4                         | 3,166.5          | 4,068.1        | 2,301.1         |  |  |
|                        | 0.6%               | -0.7%                           | 16.2%            | 3.9%           | -24.7%          |  |  |
| Motor Vehicle Theft    | 694.6              | 748.2                           | 461.2            | 832.5          | 222.3           |  |  |
|                        | 1.7%               | -7.9%                           | 69.8%            | 56.6%          | 32.9%           |  |  |
| Arson**                | 40.5               | 46.0                            | 19.4             | 42.3           | 11.2            |  |  |
|                        | -3.4%              | -2.3%                           | -28.1%           | 17.5%          | -31.7%          |  |  |