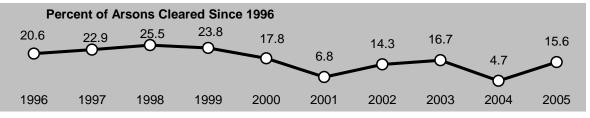

### Record Crime Rates\* State of Hawaii and Counties, 2005

#### State of Hawaii

Record high aggravated assault rate.

Record low burglary rate.