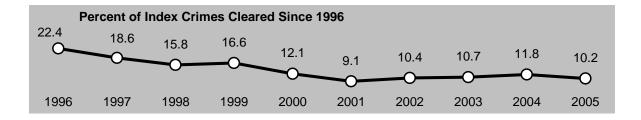

Other highlights of Crime in Hawaii 2005 include the following:

- The rate of reported offenses for the violent Index Crimes of murder and forcible rape respectively decreased 25.0%, and 15.0% in Hawaii in 2005, while robbery and aggravated assault rates rose 5.1% and 7.2%, respectively. There were 3,432 violent Index Crimes reported in Hawaii in 2005, representing a rate of 269.1 offenses per 100,000 residents.
- Two of the property Index Crimes increased in rate in Hawaii during 2005: larceny-theft, 0.6%; and motor vehicle theft, 1.7%. The burglary rate decreased 6.9% in 2005. Hawaii's property Index Crime rate in 2005 was 4,755 offenses per 100,000 residents.
- The number of statewide Index Crime arrests decreased 2.9% in 2005. Arrests for violent Index Crimes and property Index Crimes decreased 2.3% and 3.0%, respectively.
- Based on the proportion of arrests (plus cases closed by "exceptional means") to reported offenses, the total clearance rate for reported Index Crimes went down to 11.0% in 2005, its second lowest level on record.
- Adult arrests comprised 74.0% of all Index Crime arrests in 2005; juvenile arrests accounted for 26.0%. *Crime in Hawaii 2005* also provides state and county data on the gender and race/ethnicity of arrestees.
- Index Crime arrest data provide the most consistent measure of the nature and extent of serious juvenile crime in Hawaii. Statewide juvenile Index Crime arrests reached a historically low level in 2005, with 1,860 arrests reported statewide, down substantially from the low tally of 2,159 arrests reported in 2004. Juvenile Index Crime arrests ranged from 4,000 to 7,000 annually during the 1975-1997 period and thereafter plummeted in each subsequent year until a slight increase was reported for 2004. The 2005 figure marks a 58.6% decrease over the previous 10-year period.