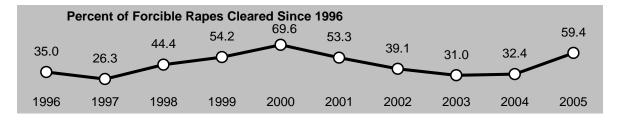

Other highlights of Crime in Hawaii 2005 include the following:

- The rate of reported offenses for the violent Index Crimes of murder and forcible rape respectively decreased 25.0%, and 15.0% in Hawaii in 2005, while robbery and aggravated assault rates rose 5.1% and 7.2%, respectively. There were 3,432 violent Index Crimes reported in Hawaii in 2005, representing a rate of 269.1 offenses per 100,000 residents.
- Two of the property Index Crimes increased in rate in Hawaii during 2005: larceny-theft, 0.6%; and motor vehicle theft, 1.7%. The burglary rate decreased 6.9% in 2005. Hawaii's property Index Crime rate in 2005 was 4,755 offenses per 100,000 residents.
- The number of statewide Index Crime arrests decreased 2.9% in 2005. Arrests for violent Index Crimes and property Index Crimes decreased 2.3% and 3.0%, respectively.
- Based on the proportion of arrests (plus cases closed by "exceptional means") to reported offenses, the total clearance rate for reported Index Crimes went down to 11.0% in 2005, its second lowest level on record.
- Adult arrests comprised 74.0% of all Index Crime arrests in 2005; juvenile arrests accounted for 26.0%. *Crime in Hawaii 2005* also provides state and county data on the gender and race/ethnicity of arrestees.
- Index Crime arrest data provide the most consistent measure of the nature and extent of serious juvenile crime in Hawaii. Statewide juvenile Index Crime arrests reached a historically low level in 2005, with 1,860 arrests reported statewide, down substantially from the low tally of 2,159 arrests reported in 2004. Juvenile Index Crime arrests ranged from 4,000 to 7,000 annually during the 1975-1997 period and thereafter plummeted in each subsequent year until a slight increase was reported for 2004. The 2005 figure marks a 58.6% decrease over the previous 10-year period.