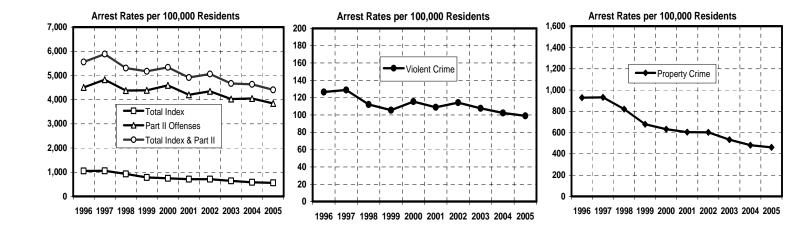

#### EXECUTIVE SUMMARY

Hawaii's Index Crime\* rate decreased slightly in 2005, down 0.3% from the rate reported for 2004.

A total of 64,067 Index Crimes were reported statewide in 2005, yielding a rate of 5,024.1 offenses per 100,000 resident population. The reported violent Index Crime rate in Hawaii increased 3.8% in 2005, and the reported property Index Crime rate decreased 0.6%. Hawaii's total and property Index Crime rates in 2005 were, respectively, 23.7% and 24.5% below the rates reported a decade earlier (1996). The violent Index Crime rate fell 4.0% over the course of the decade.

Other highlights of Crime in Hawaii 2005 include the following:

- The rate of reported offenses for the violent Index Crimes of murder and forcible rape respectively decreased 25.0%, and 15.0% in Hawaii in 2005, while robbery and aggravated assault rates rose 5.1% and 7.2%, respectively. There were 3,432 violent Index Crimes reported in Hawaii in 2005, representing a rate of 269.1 offenses per 100,000 residents.
- Two of the property Index Crimes increased in rate in Hawaii during 2005: larceny-theft, 0.6%; and motor vehicle theft, 1.7%. The burglary rate decreased 6.9% in 2005. Hawaii's property Index Crime rate in 2005 was 4,755 offenses per 100,000 residents.
- The number of statewide Index Crime arrests decreased 2.9% in 2005. Arrests for violent Index Crimes and property Index Crimes decreased 2.3% and 3.0%, respectively.
- Based on the proportion of arrests (plus cases closed by "exceptional means") to reported offenses, the total clearance rate for reported Index Crimes went down to 11.0% in 2005, its second lowest level on record.
- Adult arrests comprised 74.0% of all Index Crime arrests in 2005; juvenile arrests accounted for 26.0%. *Crime in Hawaii 2005* also provides state and county data on the gender and race/ethnicity of arrestees.
- Index Crime arrest data provide the most consistent measure of the nature and extent of serious juvenile crime in Hawaii. Statewide juvenile Index Crime arrests reached a historically low level in 2005, with 1,860 arrests reported statewide, down substantially from the low tally of 2,159 arrests reported in 2004. Juvenile Index Crime arrests ranged from 4,000 to 7,000 annually during the 1975-1997 period and thereafter plummeted in each subsequent year until a slight increase was reported for 2004. The 2005 figure marks a 58.6% decrease over the previous 10-year period.