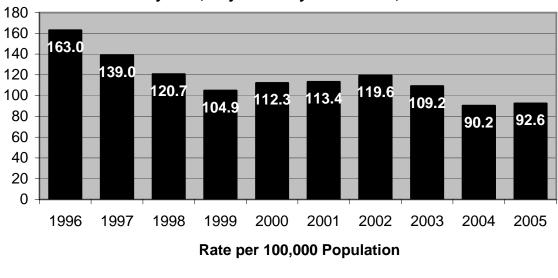

# 2005 Index Crime Rates\* and Percent Change from 2004

|                        | State of<br>Hawaii | City &<br>County of<br>Honolulu | Hawaii<br>County | Maui<br>County | Kauai<br>County |  |  |
|------------------------|--------------------|---------------------------------|------------------|----------------|-----------------|--|--|
| Total Index Crimes     | 5,024.1            | 4,947.9                         | 5,030.2          | 6,172.4        | 3,551.6         |  |  |
| Total muck onmes       | -0.3%              | -3.8%                           | 28.7%            | 3.5%           | -19.8%          |  |  |
| Violent Index Crimes   | 269.1              | 282.9                           | 286.2            | 180.6          | 222.3           |  |  |
| VIOLENT INDEX CITINES  | 3.8%               | 2.3%                            | 57.0%            | -8.6%          | -34.8%          |  |  |
| Murder                 | 2.0                | 1.7                             | 3.0              | 2.1            | 3.2             |  |  |
| Muluel                 | -25.0%             | -42.4%                          | 61.1%            | 46.3%          | -2.5%           |  |  |
| Rape                   | 24.3               | 25.8                            | 10.9             | 18.6           | 51.2            |  |  |
| Каре                   | -15.0%             | 5.2%                            | -79.8%           | 58.5%          | -15.6%          |  |  |
| Pobhony                | 80.1               | 92.6                            | 56.5             | 53.0           | 22.4            |  |  |
| Robbery                | 5.1%               | 2.6%                            | 69.6%            | 3.1%           | -37.9%          |  |  |
| Aggravated Assault     | 162.7              | 162.9                           | 215.7            | 106.8          | 145.5           |  |  |
| Ayyravaleu Assauli     | 7.2%               | 2.5%                            | 131.9%           | -19.7%         | -39.6%          |  |  |
| Property Index Crimes  | 4,755.0            | 4,665.1                         | 4,744.0          | 5,991.8        | 3,329.3         |  |  |
| Property index onlines | -0.6%              | -4.1%                           | 27.3%            | 4.0%           | -18.5%          |  |  |
| Burglary               | 789.9              | 683.4                           | 1,116.3          | 1,091.2        | 805.9           |  |  |
| Burgiary               | -6.9%              | -14.4%                          | 52.8%            | -17.0%         | -6.5%           |  |  |
| Larceny-Theft          | 3,270.4            | 3,233.4                         | 3,166.5          | 4,068.1        | 2,301.1         |  |  |
|                        | 0.6%               | -0.7%                           | 16.2%            | 3.9%           | -24.7%          |  |  |
| Motor Vehicle Theft    | 694.6              | 748.2                           | 461.2            | 832.5          | 222.3           |  |  |
|                        | 1.7%               | -7.9%                           | 69.8%            | 56.6%          | 32.9%           |  |  |
| Arson**                | 40.5               | 46.0                            | 19.4             | 42.3           | 11.2            |  |  |
|                        | -3.4%              | -2.3%                           | -28.1%           | 17.5%          | -31.7%          |  |  |