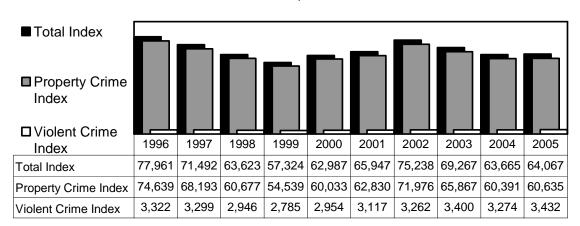

#### EXECUTIVE SUMMARY

Hawaii's Index Crime\* rate decreased slightly in 2005, down 0.3% from the rate reported for 2004.

A total of 64,067 Index Crimes were reported statewide in 2005, yielding a rate of 5,024.1 offenses per 100,000 resident population. The reported violent Index Crime rate in Hawaii increased 3.8% in 2005, and the reported property Index Crime rate decreased 0.6%. Hawaii's total and property Index Crime rates in 2005 were, respectively, 23.7% and 24.5% below the rates reported a decade earlier (1996). The violent Index Crime rate fell 4.0% over the course of the decade.

Other highlights of Crime in Hawaii 2005 include the following:

- The rate of reported offenses for the violent Index Crimes of murder and forcible rape respectively decreased 25.0%, and 15.0% in Hawaii in 2005, while robbery and aggravated assault rates rose 5.1% and 7.2%, respectively. There were 3,432 violent Index Crimes reported in Hawaii in 2005, representing a rate of 269.1 offenses per 100,000 residents.
- Two of the property Index Crimes increased in rate in Hawaii during 2005: larceny-theft, 0.6%; and motor vehicle theft, 1.7%. The burglary rate decreased 6.9% in 2005. Hawaii's property Index Crime rate in 2005 was 4,755 offenses per 100,000 residents.
- The number of statewide Index Crime arrests decreased 2.9% in 2005. Arrests for violent Index Crimes and property Index Crimes decreased 2.3% and 3.0%, respectively.
- Based on the proportion of arrests (plus cases closed by "exceptional means") to reported offenses, the total clearance rate for reported Index Crimes went down to 11.0% in 2005, its second lowest level on record.
- Adult arrests comprised 74.0% of all Index Crime arrests in 2005; juvenile arrests accounted for 26.0%. *Crime in Hawaii 2005* also provides state and county data on the gender and race/ethnicity of arrestees.
- Index Crime arrest data provide the most consistent measure of the nature and extent of serious juvenile crime in Hawaii. Statewide juvenile Index Crime arrests reached a historically low level in 2005, with 1,860 arrests reported statewide, down substantially from the low tally of 2,159 arrests reported in 2004. Juvenile Index Crime arrests ranged from 4,000 to 7,000 annually during the 1975-1997 period and thereafter plummeted in each subsequent year until a slight increase was reported for 2004. The 2005 figure marks a 58.6% decrease over the previous 10-year period.