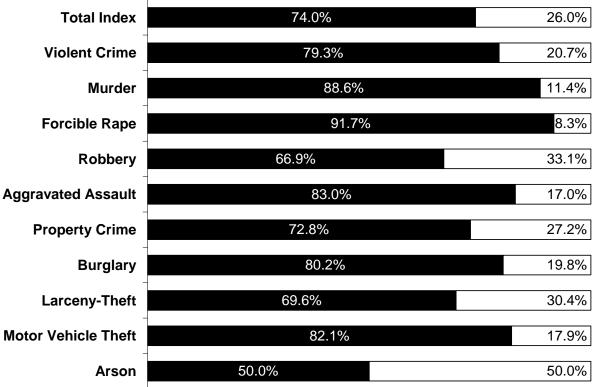

Other highlights of Crime in Hawaii 2005 include the following:

- The rate of reported offenses for the violent Index Crimes of murder and forcible rape respectively decreased 25.0%, and 15.0% in Hawaii in 2005, while robbery and aggravated assault rates rose 5.1% and 7.2%, respectively. There were 3,432 violent Index Crimes reported in Hawaii in 2005, representing a rate of 269.1 offenses per 100,000 residents.
- Two of the property Index Crimes increased in rate in Hawaii during 2005: larceny-theft, 0.6%; and motor vehicle theft, 1.7%. The burglary rate decreased 6.9% in 2005. Hawaii's property Index Crime rate in 2005 was 4,755 offenses per 100,000 residents.
- The number of statewide Index Crime arrests decreased 2.9% in 2005. Arrests for violent Index Crimes and property Index Crimes decreased 2.3% and 3.0%, respectively.
- Based on the proportion of arrests (plus cases closed by "exceptional means") to reported offenses, the total clearance rate for reported Index Crimes went down to 11.0% in 2005, its second lowest level on record.
- Adult arrests comprised 74.0% of all Index Crime arrests in 2005; juvenile arrests accounted for 26.0%. *Crime in Hawaii 2005* also provides state and county data on the gender and race/ethnicity of arrestees.
- Index Crime arrest data provide the most consistent measure of the nature and extent of serious juvenile crime in Hawaii. Statewide juvenile Index Crime arrests reached a historically low level in 2005, with 1,860 arrests reported statewide, down substantially from the low tally of 2,159 arrests reported in 2004. Juvenile Index Crime arrests ranged from 4,000 to 7,000 annually during the 1975-1997 period and thereafter plummeted in each subsequent year until a slight increase was reported for 2004. The 2005 figure marks a 58.6% decrease over the previous 10-year period.