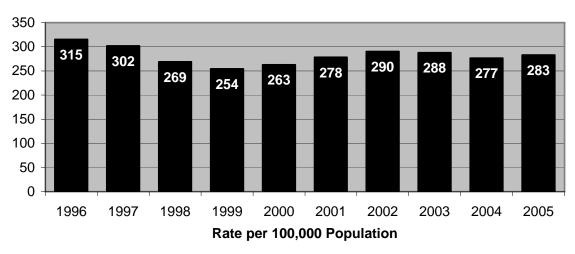

- The City & County of Honolulu's Index Crime rate decreased 3.8% in 2005, with the violent crime rate increasing 2.3% and the property crime rate down 4.1%.
- Hawaii County's Index Crime rate increased 28.7% in 2005. The violent crime rate surged 57.0% and the property crime increased 27.3%. Hawaii County's violent crime rate in 2005 was the highest in the State of Hawaii.
- The Index Crime rate in Maui County increased 3.5% in 2005, with the violent crime rate falling 8.6% and the property crime rate up 4.0%. Maui County's total Index and property crime rates in 2005 were the highest in the State of Hawaii.
- The Index Crime rate in Kauai County decreased 19.8% in 2005, with the violent crime rate down 34.8% and the property crime rate down 18.5%.
- Twenty-five murders were reported statewide in 2005, down from thirty-three reported in 2004. Females comprised 24.0% of the murder victims and 16.7% of the alleged offenders in 2005. The breakdown for the relationship between victims and offenders in 2005 includes: acquaintance, 28.0% (7); stranger, 12.0% (3); unknown relationship, 28.0% (7); immediate family, 16.0% (4); girlfriend/boyfriend, 12.0% (3); and spouse, 4.0% (1).
- Of the 3,122 murders, robberies, and aggravated assaults reported statewide during 2005, 42.9% were committed using strongarm weapons (i.e., hands, fists, and feet), 26.3% with "other" or unknown weapons, 19.6% with edged weapons, and 11.2% with firearms.
- Over \$106 million in property value was reported stolen in Hawaii during 2005, up 62.7% from the figure reported for 2004. Of the total value stolen in 2005, 30.9% was recovered, up significantly from 17.3% recovered in 2004.
- In 2005, 288 assaults on Hawaii's police officers were recorded (a rate of 10.3 assaults per 100 officers). *Crime in Hawaii 2005* also provides data on the time of day, type of assignment, and the weapons used in assaults against police officers.
- On October 31, 2005, a total of 2,789 police officers and 746 civilians were employed by the four county police departments, denoting a 2.8% increase in officers and a 4.3% increase in civilians from the figures reported for October 31, 2004.