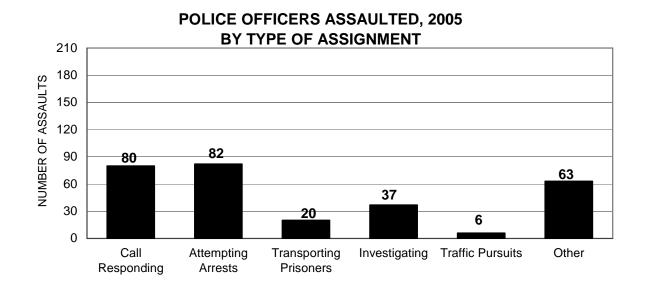

- The City & County of Honolulu's Index Crime rate decreased 3.8% in 2005, with the violent crime rate increasing 2.3% and the property crime rate down 4.1%.
- Hawaii County's Index Crime rate increased 28.7% in 2005. The violent crime rate surged 57.0% and the property crime increased 27.3%. Hawaii County's violent crime rate in 2005 was the highest in the State of Hawaii.
- The Index Crime rate in Maui County increased 3.5% in 2005, with the violent crime rate falling 8.6% and the property crime rate up 4.0%. Maui County's total Index and property crime rates in 2005 were the highest in the State of Hawaii.
- The Index Crime rate in Kauai County decreased 19.8% in 2005, with the violent crime rate down 34.8% and the property crime rate down 18.5%.
- Twenty-five murders were reported statewide in 2005, down from thirty-three reported in 2004. Females comprised 24.0% of the murder victims and 16.7% of the alleged offenders in 2005. The breakdown for the relationship between victims and offenders in 2005 includes: acquaintance, 28.0% (7); stranger, 12.0% (3); unknown relationship, 28.0% (7); immediate family, 16.0% (4); girlfriend/boyfriend, 12.0% (3); and spouse, 4.0% (1).
- Of the 3,122 murders, robberies, and aggravated assaults reported statewide during 2005, 42.9% were committed using strongarm weapons (i.e., hands, fists, and feet), 26.3% with "other" or unknown weapons, 19.6% with edged weapons, and 11.2% with firearms.
- Over \$106 million in property value was reported stolen in Hawaii during 2005, up 62.7% from the figure reported for 2004. Of the total value stolen in 2005, 30.9% was recovered, up significantly from 17.3% recovered in 2004.
- In 2005, 288 assaults on Hawaii's police officers were recorded (a rate of 10.3 assaults per 100 officers). *Crime in Hawaii 2005* also provides data on the time of day, type of assignment, and the weapons used in assaults against police officers.
- On October 31, 2005, a total of 2,789 police officers and 746 civilians were employed by the four county police departments, denoting a 2.8% increase in officers and a 4.3% increase in civilians from the figures reported for October 31, 2004.