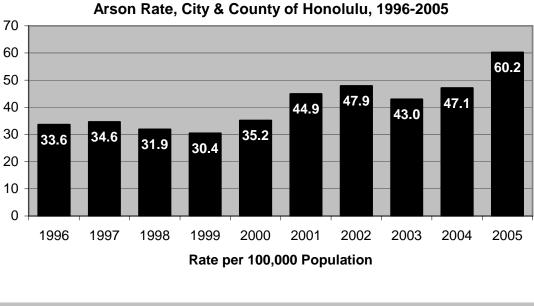

\* Including the violent Index Crimes of murder, forcible rape, aggravated assault, and robbery; the property Index Crimes of burglary, motor vehicle theft, and larceny-theft; and, tracked separately, arson.

# 2005 Index Crime Rates\* and Percent Change from 2004

|                        | State of<br>Hawaii | City &<br>County of<br>Honolulu | Hawaii<br>County | Maui<br>County | Kauai<br>County |  |  |
|------------------------|--------------------|---------------------------------|------------------|----------------|-----------------|--|--|
| Total Index Crimes     | 5,024.1            | 4,947.9                         | 5,030.2          | 6,172.4        | 3,551.6         |  |  |
| Total muck onmes       | -0.3%              | -3.8%                           | 28.7%            | 3.5%           | -19.8%          |  |  |
| Violent Index Crimes   | 269.1              | 282.9                           | 286.2            | 180.6          | 222.3           |  |  |
| VIOLENT INDEX CITINES  | 3.8%               | 2.3%                            | 57.0%            | -8.6%          | -34.8%          |  |  |
| Murder                 | 2.0                | 1.7                             | 3.0              | 2.1            | 3.2             |  |  |
| Muluel                 | -25.0%             | -42.4%                          | 61.1%            | 46.3%          | -2.5%           |  |  |
| Rape                   | 24.3               | 25.8                            | 10.9             | 18.6           | 51.2            |  |  |
| Каре                   | -15.0%             | 5.2%                            | -79.8%           | 58.5%          | -15.6%          |  |  |
| Pobhony                | 80.1               | 92.6                            | 56.5             | 53.0           | 22.4            |  |  |
| Robbery                | 5.1%               | 2.6%                            | 69.6%            | 3.1%           | -37.9%          |  |  |
| Aggravated Assault     | 162.7              | 162.9                           | 215.7            | 106.8          | 145.5           |  |  |
| Ayyravaleu Assauli     | 7.2%               | 2.5%                            | 131.9%           | -19.7%         | -39.6%          |  |  |
| Property Index Crimes  | 4,755.0            | 4,665.1                         | 4,744.0          | 5,991.8        | 3,329.3         |  |  |
| Property index onlines | -0.6%              | -4.1%                           | 27.3%            | 4.0%           | -18.5%          |  |  |
| Burglary               | 789.9              | 683.4                           | 1,116.3          | 1,091.2        | 805.9           |  |  |
| Burgiary               | -6.9%              | -14.4%                          | 52.8%            | -17.0%         | -6.5%           |  |  |
| Larceny-Theft          | 3,270.4            | 3,233.4                         | 3,166.5          | 4,068.1        | 2,301.1         |  |  |
|                        | 0.6%               | -0.7%                           | 16.2%            | 3.9%           | -24.7%          |  |  |
| Motor Vehicle Theft    | 694.6              | 748.2                           | 461.2            | 832.5          | 222.3           |  |  |
|                        | 1.7%               | -7.9%                           | 69.8%            | 56.6%          | 32.9%           |  |  |
| Arson**                | 40.5               | 46.0                            | 19.4             | 42.3           | 11.2            |  |  |
|                        | -3.4%              | -2.3%                           | -28.1%           | 17.5%          | -31.7%          |  |  |