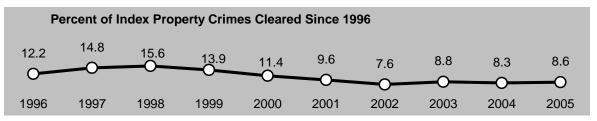

Other highlights of Crime in Hawaii 2005 include the following:

- The rate of reported offenses for the violent Index Crimes of murder and forcible rape respectively decreased 25.0%, and 15.0% in Hawaii in 2005, while robbery and aggravated assault rates rose 5.1% and 7.2%, respectively. There were 3,432 violent Index Crimes reported in Hawaii in 2005, representing a rate of 269.1 offenses per 100,000 residents.
- Two of the property Index Crimes increased in rate in Hawaii during 2005: larceny-theft, 0.6%; and motor vehicle theft, 1.7%. The burglary rate decreased 6.9% in 2005. Hawaii's property Index Crime rate in 2005 was 4,755 offenses per 100,000 residents.
- The number of statewide Index Crime arrests decreased 2.9% in 2005. Arrests for violent Index Crimes and property Index Crimes decreased 2.3% and 3.0%, respectively.
- Based on the proportion of arrests (plus cases closed by "exceptional means") to reported offenses, the total clearance rate for reported Index Crimes went down to 11.0% in 2005, its second lowest level on record.
- Adult arrests comprised 74.0% of all Index Crime arrests in 2005; juvenile arrests accounted for 26.0%. *Crime in Hawaii 2005* also provides state and county data on the gender and race/ethnicity of arrestees.
- Index Crime arrest data provide the most consistent measure of the nature and extent of serious juvenile crime in Hawaii. Statewide juvenile Index Crime arrests reached a historically low level in 2005, with 1,860 arrests reported statewide, down substantially from the low tally of 2,159 arrests reported in 2004. Juvenile Index Crime arrests ranged from 4,000 to 7,000 annually during the 1975-1997 period and thereafter plummeted in each subsequent year until a slight increase was reported for 2004. The 2005 figure marks a 58.6% decrease over the previous 10-year period.