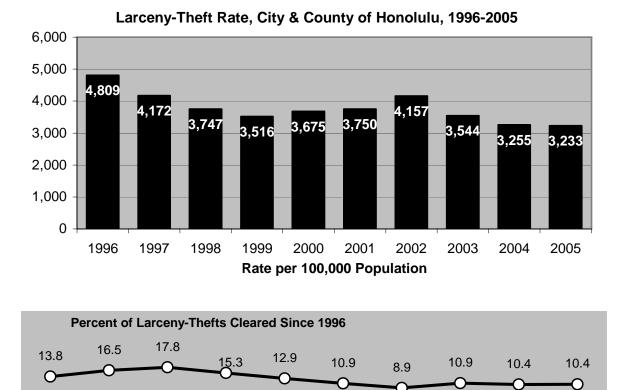

In 2004, Hawaii was ranked 38th highest for the violent Index Crime rate, and 3rd highest for the property Index Crime rate. Perennially driving Hawaii's high property and total Index Crime rates is the offense of larceny-theft, for which Hawaii's rate was ranked the 3<sup>rd</sup> highest in the nation in 2004.

# 2005 Index Crime Rates\* and Percent Change from 2004

|                        | State of<br>Hawaii | City &<br>County of<br>Honolulu | Hawaii<br>County | Maui<br>County | Kauai<br>County |  |  |
|------------------------|--------------------|---------------------------------|------------------|----------------|-----------------|--|--|
| Total Index Crimes     | 5,024.1            | 4,947.9                         | 5,030.2          | 6,172.4        | 3,551.6         |  |  |
| Total muck onmes       | -0.3%              | -3.8%                           | 28.7%            | 3.5%           | -19.8%          |  |  |
| Violent Index Crimes   | 269.1              | 282.9                           | 286.2            | 180.6          | 222.3           |  |  |
| VIOLENT INDEX CITINES  | 3.8%               | 2.3%                            | 57.0%            | -8.6%          | -34.8%          |  |  |
| Murder                 | 2.0                | 1.7                             | 3.0              | 2.1            | 3.2             |  |  |
| Muluel                 | -25.0%             | -42.4%                          | 61.1%            | 46.3%          | -2.5%           |  |  |
| Rape                   | 24.3               | 25.8                            | 10.9             | 18.6           | 51.2            |  |  |
| Каре                   | -15.0%             | 5.2%                            | -79.8%           | 58.5%          | -15.6%          |  |  |
| Pobhony                | 80.1               | 92.6                            | 56.5             | 53.0           | 22.4            |  |  |
| Robbery                | 5.1%               | 2.6%                            | 69.6%            | 3.1%           | -37.9%          |  |  |
| Aggravated Assault     | 162.7              | 162.9                           | 215.7            | 106.8          | 145.5           |  |  |
| Ayyravaleu Assauli     | 7.2%               | 2.5%                            | 131.9%           | -19.7%         | -39.6%          |  |  |
| Property Index Crimes  | 4,755.0            | 4,665.1                         | 4,744.0          | 5,991.8        | 3,329.3         |  |  |
| Property index onlines | -0.6%              | -4.1%                           | 27.3%            | 4.0%           | -18.5%          |  |  |
| Burglary               | 789.9              | 683.4                           | 1,116.3          | 1,091.2        | 805.9           |  |  |
| Burgiary               | -6.9%              | -14.4%                          | 52.8%            | -17.0%         | -6.5%           |  |  |
| Larceny-Theft          | 3,270.4            | 3,233.4                         | 3,166.5          | 4,068.1        | 2,301.1         |  |  |
|                        | 0.6%               | -0.7%                           | 16.2%            | 3.9%           | -24.7%          |  |  |
| Motor Vehicle Theft    | 694.6              | 748.2                           | 461.2            | 832.5          | 222.3           |  |  |
|                        | 1.7%               | -7.9%                           | 69.8%            | 56.6%          | 32.9%           |  |  |
| Arson**                | 40.5               | 46.0                            | 19.4             | 42.3           | 11.2            |  |  |
|                        | -3.4%              | -2.3%                           | -28.1%           | 17.5%          | -31.7%          |  |  |