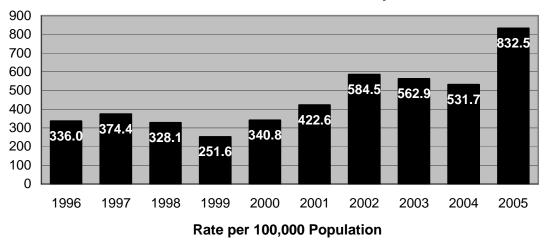

Other highlights of Crime in Hawaii 2005 include the following:

- The rate of reported offenses for the violent Index Crimes of murder and forcible rape respectively decreased 25.0%, and 15.0% in Hawaii in 2005, while robbery and aggravated assault rates rose 5.1% and 7.2%, respectively. There were 3,432 violent Index Crimes reported in Hawaii in 2005, representing a rate of 269.1 offenses per 100,000 residents.
- Two of the property Index Crimes increased in rate in Hawaii during 2005: larceny-theft, 0.6%; and motor vehicle theft, 1.7%. The burglary rate decreased 6.9% in 2005. Hawaii's property Index Crime rate in 2005 was 4,755 offenses per 100,000 residents.
- The number of statewide Index Crime arrests decreased 2.9% in 2005. Arrests for violent Index Crimes and property Index Crimes decreased 2.3% and 3.0%, respectively.
- Based on the proportion of arrests (plus cases closed by "exceptional means") to reported offenses, the total clearance rate for reported Index Crimes went down to 11.0% in 2005, its second lowest level on record.
- Adult arrests comprised 74.0% of all Index Crime arrests in 2005; juvenile arrests accounted for 26.0%. *Crime in Hawaii 2005* also provides state and county data on the gender and race/ethnicity of arrestees.
- Index Crime arrest data provide the most consistent measure of the nature and extent of serious juvenile crime in Hawaii. Statewide juvenile Index Crime arrests reached a historically low level in 2005, with 1,860 arrests reported statewide, down substantially from the low tally of 2,159 arrests reported in 2004. Juvenile Index Crime arrests ranged from 4,000 to 7,000 annually during the 1975-1997 period and thereafter plummeted in each subsequent year until a slight increase was reported for 2004. The 2005 figure marks a 58.6% decrease over the previous 10-year period.