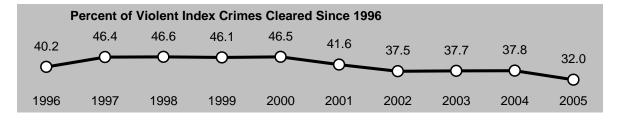

Other highlights of Crime in Hawaii 2005 include the following:

- The rate of reported offenses for the violent Index Crimes of murder and forcible rape respectively decreased 25.0%, and 15.0% in Hawaii in 2005, while robbery and aggravated assault rates rose 5.1% and 7.2%, respectively. There were 3,432 violent Index Crimes reported in Hawaii in 2005, representing a rate of 269.1 offenses per 100,000 residents.
- Two of the property Index Crimes increased in rate in Hawaii during 2005: larceny-theft, 0.6%; and motor vehicle theft, 1.7%. The burglary rate decreased 6.9% in 2005. Hawaii's property Index Crime rate in 2005 was 4,755 offenses per 100,000 residents.
- The number of statewide Index Crime arrests decreased 2.9% in 2005. Arrests for violent Index Crimes and property Index Crimes decreased 2.3% and 3.0%, respectively.
- Based on the proportion of arrests (plus cases closed by "exceptional means") to reported offenses, the total clearance rate for reported Index Crimes went down to 11.0% in 2005, its second lowest level on record.
- Adult arrests comprised 74.0% of all Index Crime arrests in 2005; juvenile arrests accounted for 26.0%. *Crime in Hawaii 2005* also provides state and county data on the gender and race/ethnicity of arrestees.
- Index Crime arrest data provide the most consistent measure of the nature and extent of serious juvenile crime in Hawaii. Statewide juvenile Index Crime arrests reached a historically low level in 2005, with 1,860 arrests reported statewide, down substantially from the low tally of 2,159 arrests reported in 2004. Juvenile Index Crime arrests ranged from 4,000 to 7,000 annually during the 1975-1997 period and thereafter plummeted in each subsequent year until a slight increase was reported for 2004. The 2005 figure marks a 58.6% decrease over the previous 10-year period.