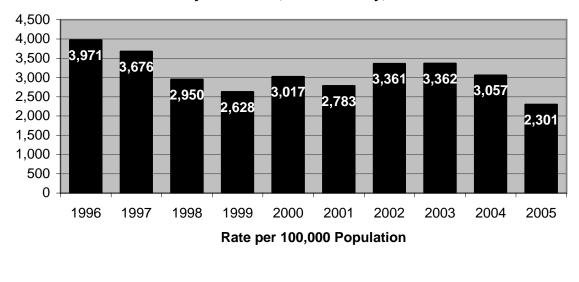

Other highlights of Crime in Hawaii 2005 include the following:

- The rate of reported offenses for the violent Index Crimes of murder and forcible rape respectively decreased 25.0%, and 15.0% in Hawaii in 2005, while robbery and aggravated assault rates rose 5.1% and 7.2%, respectively. There were 3,432 violent Index Crimes reported in Hawaii in 2005, representing a rate of 269.1 offenses per 100,000 residents.
- Two of the property Index Crimes increased in rate in Hawaii during 2005: larceny-theft, 0.6%; and motor vehicle theft, 1.7%. The burglary rate decreased 6.9% in 2005. Hawaii's property Index Crime rate in 2005 was 4,755 offenses per 100,000 residents.
- The number of statewide Index Crime arrests decreased 2.9% in 2005. Arrests for violent Index Crimes and property Index Crimes decreased 2.3% and 3.0%, respectively.
- Based on the proportion of arrests (plus cases closed by "exceptional means") to reported offenses, the total clearance rate for reported Index Crimes went down to 11.0% in 2005, its second lowest level on record.
- Adult arrests comprised 74.0% of all Index Crime arrests in 2005; juvenile arrests accounted for 26.0%. *Crime in Hawaii 2005* also provides state and county data on the gender and race/ethnicity of arrestees.
- Index Crime arrest data provide the most consistent measure of the nature and extent of serious juvenile crime in Hawaii. Statewide juvenile Index Crime arrests reached a historically low level in 2005, with 1,860 arrests reported statewide, down substantially from the low tally of 2,159 arrests reported in 2004. Juvenile Index Crime arrests ranged from 4,000 to 7,000 annually during the 1975-1997 period and thereafter plummeted in each subsequent year until a slight increase was reported for 2004. The 2005 figure marks a 58.6% decrease over the previous 10-year period.