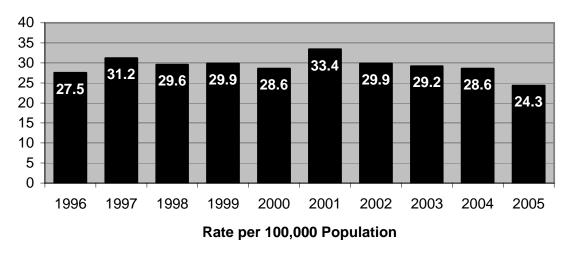

#### EXECUTIVE SUMMARY

Hawaii's Index Crime\* rate decreased slightly in 2005, down 0.3% from the rate reported for 2004.

A total of 64,067 Index Crimes were reported statewide in 2005, yielding a rate of 5,024.1 offenses per 100,000 resident population. The reported violent Index Crime rate in Hawaii increased 3.8% in 2005, and the reported property Index Crime rate decreased 0.6%. Hawaii's total and property Index Crime rates in 2005 were, respectively, 23.7% and 24.5% below the rates reported a decade earlier (1996). The violent Index Crime rate fell 4.0% over the course of the decade.