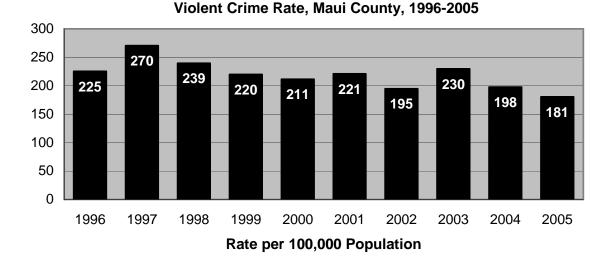

- The City & County of Honolulu's Index Crime rate decreased 3.8% in 2005, with the violent crime rate increasing 2.3% and the property crime rate down 4.1%.
- Hawaii County's Index Crime rate increased 28.7% in 2005. The violent crime rate surged 57.0% and the property crime increased 27.3%. Hawaii County's violent crime rate in 2005 was the highest in the State of Hawaii.
- The Index Crime rate in Maui County increased 3.5% in 2005, with the violent crime rate falling 8.6% and the property crime rate up 4.0%. Maui County's total Index and property crime rates in 2005 were the highest in the State of Hawaii.
- The Index Crime rate in Kauai County decreased 19.8% in 2005, with the violent crime rate down 34.8% and the property crime rate down 18.5%.
- Twenty-five murders were reported statewide in 2005, down from thirty-three reported in 2004. Females comprised 24.0% of the murder victims and 16.7% of the alleged offenders in 2005. The breakdown for the relationship between victims and offenders in 2005 includes: acquaintance, 28.0% (7); stranger, 12.0% (3); unknown relationship, 28.0% (7); immediate family, 16.0% (4); girlfriend/boyfriend, 12.0% (3); and spouse, 4.0% (1).
- Of the 3,122 murders, robberies, and aggravated assaults reported statewide during 2005, 42.9% were committed using strongarm weapons (i.e., hands, fists, and feet), 26.3% with "other" or unknown weapons, 19.6% with edged weapons, and 11.2% with firearms.
- Over \$106 million in property value was reported stolen in Hawaii during 2005, up 62.7% from the figure reported for 2004. Of the total value stolen in 2005, 30.9% was recovered, up significantly from 17.3% recovered in 2004.
- In 2005, 288 assaults on Hawaii's police officers were recorded (a rate of 10.3 assaults per 100 officers). *Crime in Hawaii 2005* also provides data on the time of day, type of assignment, and the weapons used in assaults against police officers.
- On October 31, 2005, a total of 2,789 police officers and 746 civilians were employed by the four county police departments, denoting a 2.8% increase in officers and a 4.3% increase in civilians from the figures reported for October 31, 2004.