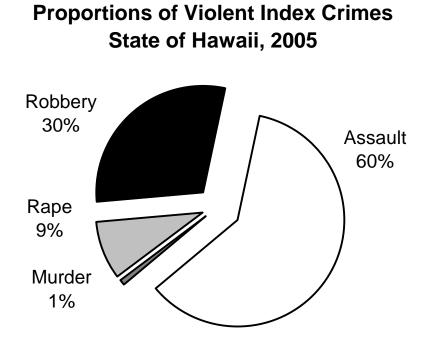

Other highlights of Crime in Hawaii 2005 include the following:

- The rate of reported offenses for the violent Index Crimes of murder and forcible rape respectively decreased 25.0%, and 15.0% in Hawaii in 2005, while robbery and aggravated assault rates rose 5.1% and 7.2%, respectively. There were 3,432 violent Index Crimes reported in Hawaii in 2005, representing a rate of 269.1 offenses per 100,000 residents.
- Two of the property Index Crimes increased in rate in Hawaii during 2005: larceny-theft, 0.6%; and motor vehicle theft, 1.7%. The burglary rate decreased 6.9% in 2005. Hawaii's property Index Crime rate in 2005 was 4,755 offenses per 100,000 residents.
- The number of statewide Index Crime arrests decreased 2.9% in 2005. Arrests for violent Index Crimes and property Index Crimes decreased 2.3% and 3.0%, respectively.
- Based on the proportion of arrests (plus cases closed by "exceptional means") to reported offenses, the total clearance rate for reported Index Crimes went down to 11.0% in 2005, its second lowest level on record.
- Adult arrests comprised 74.0% of all Index Crime arrests in 2005; juvenile arrests accounted for 26.0%. *Crime in Hawaii 2005* also provides state and county data on the gender and race/ethnicity of arrestees.
- Index Crime arrest data provide the most consistent measure of the nature and extent of serious juvenile crime in Hawaii. Statewide juvenile Index Crime arrests reached a historically low level in 2005, with 1,860 arrests reported statewide, down substantially from the low tally of 2,159 arrests reported in 2004. Juvenile Index Crime arrests ranged from 4,000 to 7,000 annually during the 1975-1997 period and thereafter plummeted in each subsequent year until a slight increase was reported for 2004. The 2005 figure marks a 58.6% decrease over the previous 10-year period.