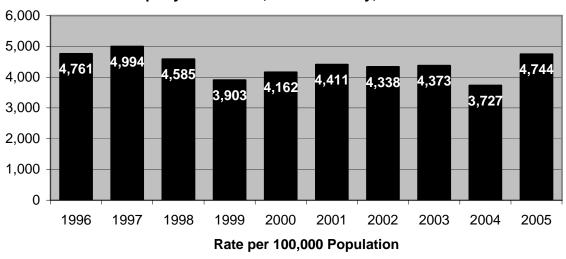

# 2005 Index Crime Rates\* and Percent Change from 2004

|                        | State of<br>Hawaii | City &<br>County of<br>Honolulu | Hawaii<br>County | Maui<br>County | Kauai<br>County |  |  |
|------------------------|--------------------|---------------------------------|------------------|----------------|-----------------|--|--|
| Total Index Crimes     | 5,024.1            | 4,947.9                         | 5,030.2          | 6,172.4        | 3,551.6         |  |  |
| Total muck onmes       | -0.3%              | -3.8%                           | 28.7%            | 3.5%           | -19.8%          |  |  |
| Violent Index Crimes   | 269.1              | 282.9                           | 286.2            | 180.6          | 222.3           |  |  |
| VIOLENT INDEX CITINES  | 3.8%               | 2.3%                            | 57.0%            | -8.6%          | -34.8%          |  |  |
| Murder                 | 2.0                | 1.7                             | 3.0              | 2.1            | 3.2             |  |  |
| Muluel                 | -25.0%             | -42.4%                          | 61.1%            | 46.3%          | -2.5%           |  |  |
| Rape                   | 24.3               | 25.8                            | 10.9             | 18.6           | 51.2            |  |  |
| Каре                   | -15.0%             | 5.2%                            | -79.8%           | 58.5%          | -15.6%          |  |  |
| Pobhony                | 80.1               | 92.6                            | 56.5             | 53.0           | 22.4            |  |  |
| Robbery                | 5.1%               | 2.6%                            | 69.6%            | 3.1%           | -37.9%          |  |  |
| Aggravated Assault     | 162.7              | 162.9                           | 215.7            | 106.8          | 145.5           |  |  |
| Ayyravaleu Assauli     | 7.2%               | 2.5%                            | 131.9%           | -19.7%         | -39.6%          |  |  |
| Property Index Crimes  | 4,755.0            | 4,665.1                         | 4,744.0          | 5,991.8        | 3,329.3         |  |  |
| Property index onlines | -0.6%              | -4.1%                           | 27.3%            | 4.0%           | -18.5%          |  |  |
| Burglary               | 789.9              | 683.4                           | 1,116.3          | 1,091.2        | 805.9           |  |  |
| Burgiary               | -6.9%              | -14.4%                          | 52.8%            | -17.0%         | -6.5%           |  |  |
| Larceny-Theft          | 3,270.4            | 3,233.4                         | 3,166.5          | 4,068.1        | 2,301.1         |  |  |
|                        | 0.6%               | -0.7%                           | 16.2%            | 3.9%           | -24.7%          |  |  |
| Motor Vehicle Theft    | 694.6              | 748.2                           | 461.2            | 832.5          | 222.3           |  |  |
|                        | 1.7%               | -7.9%                           | 69.8%            | 56.6%          | 32.9%           |  |  |
| Arson**                | 40.5               | 46.0                            | 19.4             | 42.3           | 11.2            |  |  |
|                        | -3.4%              | -2.3%                           | -28.1%           | 17.5%          | -31.7%          |  |  |