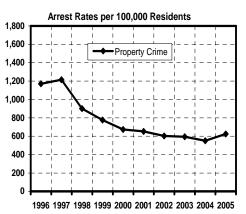

Other highlights of Crime in Hawaii 2005 include the following:

- The rate of reported offenses for the violent Index Crimes of murder and forcible rape respectively decreased 25.0%, and 15.0% in Hawaii in 2005, while robbery and aggravated assault rates rose 5.1% and 7.2%, respectively. There were 3,432 violent Index Crimes reported in Hawaii in 2005, representing a rate of 269.1 offenses per 100,000 residents.
- Two of the property Index Crimes increased in rate in Hawaii during 2005: larceny-theft, 0.6%; and motor vehicle theft, 1.7%. The burglary rate decreased 6.9% in 2005. Hawaii's property Index Crime rate in 2005 was 4,755 offenses per 100,000 residents.
- The number of statewide Index Crime arrests decreased 2.9% in 2005. Arrests for violent Index Crimes and property Index Crimes decreased 2.3% and 3.0%, respectively.
- Based on the proportion of arrests (plus cases closed by "exceptional means") to reported offenses, the total clearance rate for reported Index Crimes went down to 11.0% in 2005, its second lowest level on record.
- Adult arrests comprised 74.0% of all Index Crime arrests in 2005; juvenile arrests accounted for 26.0%. *Crime in Hawaii 2005* also provides state and county data on the gender and race/ethnicity of arrestees.
- Index Crime arrest data provide the most consistent measure of the nature and extent of serious juvenile crime in Hawaii. Statewide juvenile Index Crime arrests reached a historically low level in 2005, with 1,860 arrests reported statewide, down substantially from the low tally of 2,159 arrests reported in 2004. Juvenile Index Crime arrests ranged from 4,000 to 7,000 annually during the 1975-1997 period and thereafter plummeted in each subsequent year until a slight increase was reported for 2004. The 2005 figure marks a 58.6% decrease over the previous 10-year period.