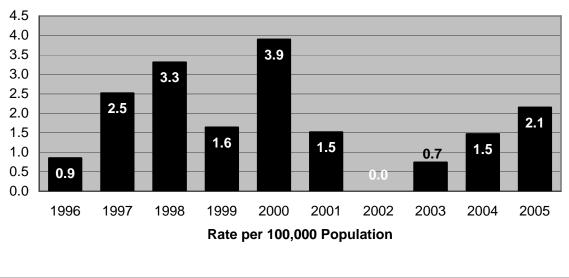

- The City & County of Honolulu's Index Crime rate decreased 3.8% in 2005, with the violent crime rate increasing 2.3% and the property crime rate down 4.1%.
- Hawaii County's Index Crime rate increased 28.7% in 2005. The violent crime rate surged 57.0% and the property crime increased 27.3%. Hawaii County's violent crime rate in 2005 was the highest in the State of Hawaii.
- The Index Crime rate in Maui County increased 3.5% in 2005, with the violent crime rate falling 8.6% and the property crime rate up 4.0%. Maui County's total Index and property crime rates in 2005 were the highest in the State of Hawaii.
- The Index Crime rate in Kauai County decreased 19.8% in 2005, with the violent crime rate down 34.8% and the property crime rate down 18.5%.
- Twenty-five murders were reported statewide in 2005, down from thirty-three reported in 2004. Females comprised 24.0% of the murder victims and 16.7% of the alleged offenders in 2005. The breakdown for the relationship between victims and offenders in 2005 includes: acquaintance, 28.0% (7); stranger, 12.0% (3); unknown relationship, 28.0% (7); immediate family, 16.0% (4); girlfriend/boyfriend, 12.0% (3); and spouse, 4.0% (1).
- Of the 3,122 murders, robberies, and aggravated assaults reported statewide during 2005, 42.9% were committed using strongarm weapons (i.e., hands, fists, and feet), 26.3% with "other" or unknown weapons, 19.6% with edged weapons, and 11.2% with firearms.
- Over \$106 million in property value was reported stolen in Hawaii during 2005, up 62.7% from the figure reported for 2004. Of the total value stolen in 2005, 30.9% was recovered, up significantly from 17.3% recovered in 2004.
- In 2005, 288 assaults on Hawaii's police officers were recorded (a rate of 10.3 assaults per 100 officers). *Crime in Hawaii 2005* also provides data on the time of day, type of assignment, and the weapons used in assaults against police officers.
- On October 31, 2005, a total of 2,789 police officers and 746 civilians were employed by the four county police departments, denoting a 2.8% increase in officers and a 4.3% increase in civilians from the figures reported for October 31, 2004.