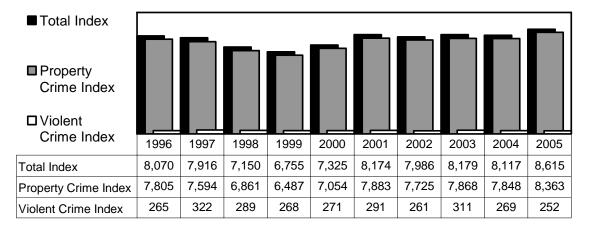

#### EXECUTIVE SUMMARY

Hawaii's Index Crime\* rate decreased slightly in 2005, down 0.3% from the rate reported for 2004.

A total of 64,067 Index Crimes were reported statewide in 2005, yielding a rate of 5,024.1 offenses per 100,000 resident population. The reported violent Index Crime rate in Hawaii increased 3.8% in 2005, and the reported property Index Crime rate decreased 0.6%. Hawaii's total and property Index Crime rates in 2005 were, respectively, 23.7% and 24.5% below the rates reported a decade earlier (1996). The violent Index Crime rate fell 4.0% over the course of the decade.

Other highlights of Crime in Hawaii 2005 include the following:

- The rate of reported offenses for the violent Index Crimes of murder and forcible rape respectively decreased 25.0%, and 15.0% in Hawaii in 2005, while robbery and aggravated assault rates rose 5.1% and 7.2%, respectively. There were 3,432 violent Index Crimes reported in Hawaii in 2005, representing a rate of 269.1 offenses per 100,000 residents.
- Two of the property Index Crimes increased in rate in Hawaii during 2005: larceny-theft, 0.6%; and motor vehicle theft, 1.7%. The burglary rate decreased 6.9% in 2005. Hawaii's property Index Crime rate in 2005 was 4,755 offenses per 100,000 residents.
- The number of statewide Index Crime arrests decreased 2.9% in 2005. Arrests for violent Index Crimes and property Index Crimes decreased 2.3% and 3.0%, respectively.
- Based on the proportion of arrests (plus cases closed by "exceptional means") to reported offenses, the total clearance rate for reported Index Crimes went down to 11.0% in 2005, its second lowest level on record.
- Adult arrests comprised 74.0% of all Index Crime arrests in 2005; juvenile arrests accounted for 26.0%. *Crime in Hawaii 2005* also provides state and county data on the gender and race/ethnicity of arrestees.
- Index Crime arrest data provide the most consistent measure of the nature and extent of serious juvenile crime in Hawaii. Statewide juvenile Index Crime arrests reached a historically low level in 2005, with 1,860 arrests reported statewide, down substantially from the low tally of 2,159 arrests reported in 2004. Juvenile Index Crime arrests ranged from 4,000 to 7,000 annually during the 1975-1997 period and thereafter plummeted in each subsequent year until a slight increase was reported for 2004. The 2005 figure marks a 58.6% decrease over the previous 10-year period.