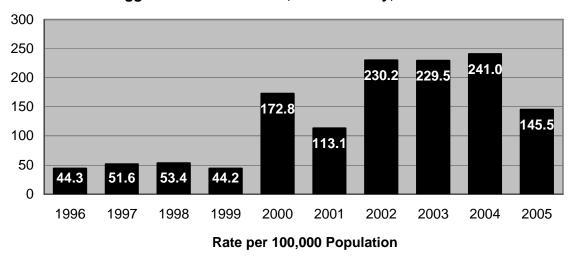

Other highlights of Crime in Hawaii 2005 include the following:

- The rate of reported offenses for the violent Index Crimes of murder and forcible rape respectively decreased 25.0%, and 15.0% in Hawaii in 2005, while robbery and aggravated assault rates rose 5.1% and 7.2%, respectively. There were 3,432 violent Index Crimes reported in Hawaii in 2005, representing a rate of 269.1 offenses per 100,000 residents.
- Two of the property Index Crimes increased in rate in Hawaii during 2005: larceny-theft, 0.6%; and motor vehicle theft, 1.7%. The burglary rate decreased 6.9% in 2005. Hawaii's property Index Crime rate in 2005 was 4,755 offenses per 100,000 residents.
- The number of statewide Index Crime arrests decreased 2.9% in 2005. Arrests for violent Index Crimes and property Index Crimes decreased 2.3% and 3.0%, respectively.
- Based on the proportion of arrests (plus cases closed by "exceptional means") to reported offenses, the total clearance rate for reported Index Crimes went down to 11.0% in 2005, its second lowest level on record.
- Adult arrests comprised 74.0% of all Index Crime arrests in 2005; juvenile arrests accounted for 26.0%. *Crime in Hawaii 2005* also provides state and county data on the gender and race/ethnicity of arrestees.
- Index Crime arrest data provide the most consistent measure of the nature and extent of serious juvenile crime in Hawaii. Statewide juvenile Index Crime arrests reached a historically low level in 2005, with 1,860 arrests reported statewide, down substantially from the low tally of 2,159 arrests reported in 2004. Juvenile Index Crime arrests ranged from 4,000 to 7,000 annually during the 1975-1997 period and thereafter plummeted in each subsequent year until a slight increase was reported for 2004. The 2005 figure marks a 58.6% decrease over the previous 10-year period.