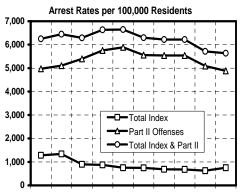

#### EXECUTIVE SUMMARY

Hawaii's Index Crime\* rate decreased slightly in 2005, down 0.3% from the rate reported for 2004.

A total of 64,067 Index Crimes were reported statewide in 2005, yielding a rate of 5,024.1 offenses per 100,000 resident population. The reported violent Index Crime rate in Hawaii increased 3.8% in 2005, and the reported property Index Crime rate decreased 0.6%. Hawaii's total and property Index Crime rates in 2005 were, respectively, 23.7% and 24.5% below the rates reported a decade earlier (1996). The violent Index Crime rate fell 4.0% over the course of the decade.