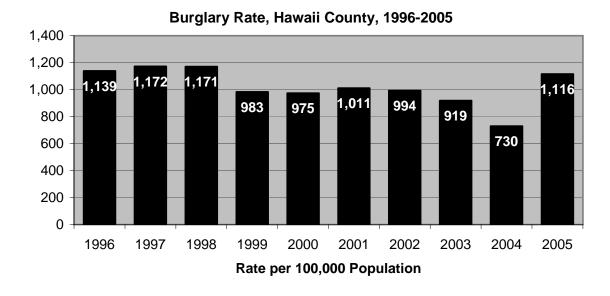

| HAW        | AII COUNTY                                                                                    | 47-63              |
|------------|-----------------------------------------------------------------------------------------------|--------------------|
| Α.         | HIGHLIGHTS AND REPORTED INDEX OFFENSES CHART, 1996-2005                                       | 47                 |
|            | REPORTED OFFENSES TABLE                                                                       |                    |
| C.         | REPORTED INDEX AND PART II OFFENSES                                                           | 49                 |
| D.         | TOTAL INDEX CRIME AND CLEARANCE RATES                                                         | 50                 |
| Ε.         | TOTAL VIOLENT CRIME AND CLEARANCE RATES                                                       | 51                 |
|            | 1. Murder Rate and Clearance Rate                                                             | 52                 |
|            | 2 Forcible Rape Rate and Clearance Rate                                                       | 53                 |
|            | 3 Robbery Rate and Clearance Rate                                                             | 54                 |
|            | 4. Aggravated Assault Rate and Clearance Rate                                                 | 55                 |
| F.         | TOTAL PROPERTY CRIME AND CLEARANCE RATES                                                      |                    |
|            | 1. Burglary Rate and Clearance Rate                                                           | 57                 |
|            | 2. Larceny-Theft Rate and Clearance Rate                                                      | 58                 |
|            | 3. Motor Vehicle Theft Rate and Clearance Rate                                                | 59                 |
|            | 4. Value of Property Stolen by Offense                                                        | 60                 |
|            | 5. Value of Property Stolen and Recovered                                                     | 61                 |
|            | 6. Total Value of Property Stolen in Larceny-Theft by Value Lost per Offense                  |                    |
| G.         | ARSON RATE AND CLEARANCE RATE                                                                 | 62                 |
|            | 1. Value of Property Destroyed by Arson                                                       | 63                 |
| MAUI       | COUNTY                                                                                        | 65-81              |
|            | HIGHLIGHTS AND REPORTED INDEX OFFENSES CHART, 1996-2005                                       |                    |
|            | REPORTED OFFENSES TABLE                                                                       |                    |
|            | REPORTED INDEX AND PART II OFFENSES                                                           |                    |
|            | TOTAL INDEX CRIME AND CLEARANCE RATES                                                         |                    |
|            | TOTAL VIOLENT CRIME AND CLEARANCE RATES                                                       |                    |
|            | 1. Murder Rate and Clearance Rate                                                             |                    |
|            | 2. Forcible Rape Rate and Clearance Rate                                                      |                    |
|            | 3. Robbery Rate and Clearance Rate                                                            |                    |
|            | 4. Aggravated Assault Rate and Clearance Rate                                                 |                    |
| F.         | TOTAL PROPERTY CRIME AND CLEARANCE RATES                                                      | 74                 |
|            | 1. Burglary Rate and Clearance Rate                                                           |                    |
|            | <ol> <li>Larceny-Theft Rate and Clearance Rate</li> </ol>                                     |                    |
|            | 3. Motor Vehicle Theft Rate and Clearance Rate                                                |                    |
|            | 4. Value of Property Stolen by Offense                                                        |                    |
|            | 5. Value of Property Stolen and Recovered                                                     |                    |
|            | <ol> <li>Total Value of Property Stolen in Larceny-Theft by Value Lost per Offense</li> </ol> |                    |
| G          | ARSON RATE AND CLEARANCE RATE                                                                 |                    |
| 0.         | 1. Value of Property Destroyed by Arson                                                       |                    |
| 12 4 1 1 / |                                                                                               |                    |
|            | ALCOUNTY                                                                                      | <u>83-99</u><br>83 |
|            | HIGHLIGHTS AND REPORTED INDEX OFFENSES CHART, 1996-2005<br>REPORTED OFFENSES TABLE            |                    |
|            | REPORTED OFFENSES TABLE<br>REPORTED INDEX AND PART II OFFENSES                                |                    |
|            |                                                                                               |                    |
|            | TOTAL INDEX CRIME AND CLEARANCE RATES                                                         |                    |
| E.         | TOTAL VIOLENT CRIME AND CLEARANCE RATES                                                       |                    |
|            | 1. Murder Rate and Clearance Rate                                                             |                    |
|            | 2. Forcible Rape Rate and Clearance Rate                                                      |                    |
|            | 3. Robbery Rate and Clearance Rate                                                            |                    |
| _          | 4. Aggravated Assault Rate and Clearance Rate                                                 |                    |
| F.         | TOTAL PROPERTY CRIME AND CLEARANCE RATES                                                      |                    |
|            | 1. Burglary Rate and Clearance Rate                                                           |                    |
|            | 2. Larceny-Theft Rate and Clearance Rate                                                      |                    |
|            | 3. Motor Vehicle Theft Rate and Clearance Rate                                                | 95                 |