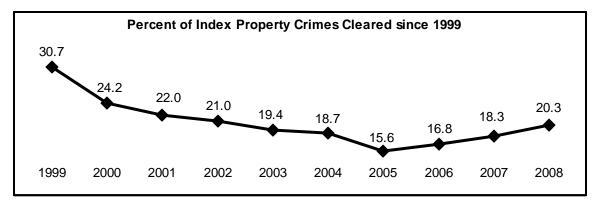

Other highlights of Crime in Hawaii 2008 include the following:

- In the State of Hawaii in 2008, the rate of reported offenses for the violent Index Crimes of forcible rape and robbery decreased 4.1%, and 3.7%, respectively, while murder and aggravated assault rates rose 5.3%, and 0.4%, respectively. There were 3,510 violent Index Crimes reported in the State of Hawaii in 2008, representing a rate of 272.5 offenses per 100,000 residents.
- Two of the three property Index Crimes decreased in rate in the State of Hawaii during 2008: larceny-theft, 16.5%; and motor vehicle theft, 18.9%. The burglary rate increased 3.1%. The State of Hawaii's property Index Crime rate in 2008 was 3,567 offenses per 100,000 residents.
- The overall rate for index and part II offenses decreased 5.1% in 2008.
- The number of statewide Index Crime arrests decreased 6.1% in 2008. Arrests for violent Index Crimes and property Index Crimes decreased 1.0%, and 7.4%, respectively.
- Based on the proportion of arrests (plus cases closed by "exceptional means") to reported offenses, the total clearance rate for reported Index Crimes increased from 13.4% in 2007 to 14.5% in 2008.
- Adult arrests comprised 69.1% of all Index Crime arrests in 2008; juvenile arrests accounted for 30.9%. *Crime in Hawaii 2008* also provides state and county data on the gender and race/ethnicity of arrestees.
- The City & County of Honolulu's total Index Crime rate decreased 13.6% in 2008, reaching its lowest point on record since the start of statewide data collection in 1975. The City & County of Honolulu's violent crime rate decreased 1.4% in 2008 and the property crime rate fell 14.5%.
- Hawaii County's Index Crime rate decreased 8.3% in 2008. Hawaii County's violent and property crime rates dropped 3.5% and 8.6%, respectively. Hawaii County's property crime rate in 2008 was the lowest in the State of Hawaii.
- The total Index Crime rate in Maui County decreased 12.9% in 2008, the violent crime rate decreased 10.0%, and the property crime rate dropped 13.0%. In 2008, Maui County reported the highest total Index and property crime rates, and the lowest violent crime rate, in the State of Hawaii.

# Hawaii County

Record low total Index Crime rate.

Record low burglary rate.