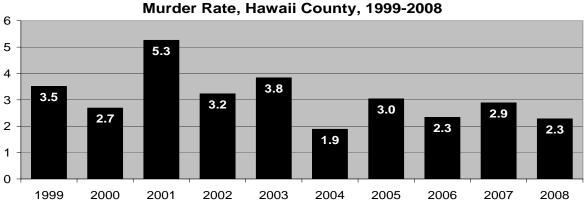

Other highlights of Crime in Hawaii 2008 include the following:

- In the State of Hawaii in 2008, the rate of reported offenses for the violent Index Crimes of forcible rape and robbery decreased 4.1%, and 3.7%, respectively, while murder and aggravated assault rates rose 5.3%, and 0.4%, respectively. There were 3,510 violent Index Crimes reported in the State of Hawaii in 2008, representing a rate of 272.5 offenses per 100,000 residents.
- Two of the three property Index Crimes decreased in rate in the State of Hawaii during 2008: larceny-theft, 16.5%; and motor vehicle theft, 18.9%. The burglary rate increased 3.1%. The State of Hawaii's property Index Crime rate in 2008 was 3,567 offenses per 100,000 residents.
- The overall rate for index and part II offenses decreased 5.1% in 2008.
- The number of statewide Index Crime arrests decreased 6.1% in 2008. Arrests for violent Index Crimes and property Index Crimes decreased 1.0%, and 7.4%, respectively.
- Based on the proportion of arrests (plus cases closed by "exceptional means") to reported offenses, the total clearance rate for reported Index Crimes increased from 13.4% in 2007 to 14.5% in 2008.
- Adult arrests comprised 69.1% of all Index Crime arrests in 2008; juvenile arrests accounted for 30.9%. *Crime in Hawaii 2008* also provides state and county data on the gender and race/ethnicity of arrestees.
- The City & County of Honolulu's total Index Crime rate decreased 13.6% in 2008, reaching its lowest point on record since the start of statewide data collection in 1975. The City & County of Honolulu's violent crime rate decreased 1.4% in 2008 and the property crime rate fell 14.5%.
- Hawaii County's Index Crime rate decreased 8.3% in 2008. Hawaii County's violent and property crime rates dropped 3.5% and 8.6%, respectively. Hawaii County's property crime rate in 2008 was the lowest in the State of Hawaii.
- The total Index Crime rate in Maui County decreased 12.9% in 2008, the violent crime rate decreased 10.0%, and the property crime rate dropped 13.0%. In 2008, Maui County reported the highest total Index and property crime rates, and the lowest violent crime rate, in the State of Hawaii.

# 2008 Index Crime Rates\* and Percent Change from 2007

|                       | State of<br>Hawaii | City &<br>County of<br>Honolulu | Hawaii<br>County | Maui<br>County | Kauai<br>County |
|-----------------------|--------------------|---------------------------------|------------------|----------------|-----------------|
| Total Index Crimes    | 3,839.0            | 3,796.1                         | 3,376.3          | 4,433.8        | 4,383.8         |
| Total index offines   | -12.7%             | -13.6%                          | -8.3%            | -12.9%         | -8.4%           |
| Violent Index Crimes  | 272.5              | 284.5                           | 250.9            | 199.0          | 326.6           |
| Violent index crimes  | -1.4%              | -1.4%                           | -3.5%            | -10.0%         | 21.6%           |
| Murder                | 2.0                | 2.0                             | 2.3              | 1.4            | 3.1             |
| Muruer                | 5.3%               | -4.8%                           | -20.7%           | 100.0%         | 93.8%           |
| Rape                  | 28.2               | 22.4                            | 44.4             | 20.9           | 81.6            |
| Каре                  | -4.1%              | -10.4%                          | -0.2%            | 6.1%           | 11.5%           |
| Robbery               | 84.2               | 102.5                           | 41.5             | 44.5           | 31.4            |
| Robbery               | -3.7%              | -1.5%                           | -29.5%           | 3.5%           | 23.1%           |
| Aggravated Assault    | 158.1              | 157.6                           | 162.7            | 132.2          | 210.4           |
| Aggravated Assault    | 0.4%               | 0.1%                            | 5.9%             | -16.3%         | 24.7%           |
| Property Index Crimes | 3,566.5            | 3,511.6                         | 3,125.4          | 4,234.8        | 4,057.2         |
| Froperty index crimes | -13.4%             | -14.5%                          | -8.6%            | -13.0%         | -10.2%          |
| Burglary              | 730.0              | 703.8                           | 687.2            | 776.7          | 1,114.8         |
| Burgiary              | 3.1%               | 10.3%                           | -13.9%           | -9.0%          | -2.5%           |
| Larceny-Theft         | 2,439.4            | 2,372.6                         | 2,159.5          | 3,087.9        | 2,697.5         |
|                       | -16.5%             | -18.8%                          | -6.5%            | -13.3%         | -13.5%          |
| Motor Vehicle Theft   | 397.1              | 435.1                           | 278.8            | 370.2          | 244.9           |
|                       | -18.9%             | -20.2%                          | -11.0%           | -18.3%         | -4.4%           |
| Arson**               | 39.5               | 40.3                            | 38.0             | 46.6           | 15.7            |
|                       | -8.6%              | -10.2%                          | -16.4%           | 61.2%          | -63.5%          |