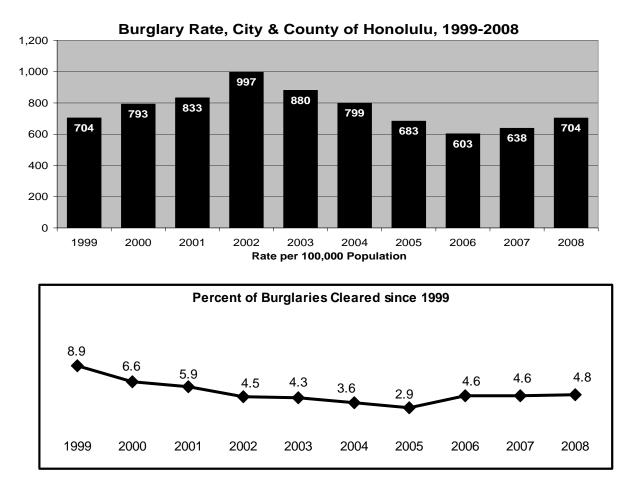

Other highlights of Crime in Hawaii 2008 include the following:

- In the State of Hawaii in 2008, the rate of reported offenses for the violent Index Crimes of forcible rape and robbery decreased 4.1%, and 3.7%, respectively, while murder and aggravated assault rates rose 5.3%, and 0.4%, respectively. There were 3,510 violent Index Crimes reported in the State of Hawaii in 2008, representing a rate of 272.5 offenses per 100,000 residents.
- Two of the three property Index Crimes decreased in rate in the State of Hawaii during 2008: larceny-theft, 16.5%; and motor vehicle theft, 18.9%. The burglary rate increased 3.1%. The State of Hawaii's property Index Crime rate in 2008 was 3,567 offenses per 100,000 residents.
- The overall rate for index and part II offenses decreased 5.1% in 2008.
- The number of statewide Index Crime arrests decreased 6.1% in 2008. Arrests for violent Index Crimes and property Index Crimes decreased 1.0%, and 7.4%, respectively.
- Based on the proportion of arrests (plus cases closed by "exceptional means") to reported offenses, the total clearance rate for reported Index Crimes increased from 13.4% in 2007 to 14.5% in 2008.
- Adult arrests comprised 69.1% of all Index Crime arrests in 2008; juvenile arrests accounted for 30.9%. *Crime in Hawaii 2008* also provides state and county data on the gender and race/ethnicity of arrestees.
- The City & County of Honolulu's total Index Crime rate decreased 13.6% in 2008, reaching its lowest point on record since the start of statewide data collection in 1975. The City & County of Honolulu's violent crime rate decreased 1.4% in 2008 and the property crime rate fell 14.5%.
- Hawaii County's Index Crime rate decreased 8.3% in 2008. Hawaii County's violent and property crime rates dropped 3.5% and 8.6%, respectively. Hawaii County's property crime rate in 2008 was the lowest in the State of Hawaii.
- The total Index Crime rate in Maui County decreased 12.9% in 2008, the violent crime rate decreased 10.0%, and the property crime rate dropped 13.0%. In 2008, Maui County reported the highest total Index and property crime rates, and the lowest violent crime rate, in the State of Hawaii.