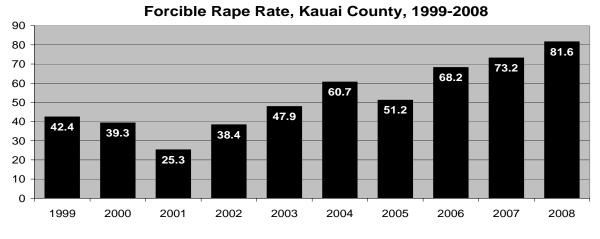

nd aggravated assault.

## From 2007 to 2008:

• The rate of reported violent crimes increased 21.6%.

## Comparing 2008 to 1999:

• The violent crime rate increased 197.3%.

In 2008, of the 208 violent crimes reported:

- Aggravated assault accounted for 64.4% (134).
- Forcible rape accounted for 25.0% (52).
- Robbery accounted for 9.6% (20).
- Murder accounted for 1.0% (2).

Kauai County's violent crime rate in 2008 was the highest in the State of Hawaii.



#### Murder Rate, Kauai County, 1999-2008





Murder - The willful killing of one human being by another.

## From 2007 to 2008:

• The murder rate increased 93.8%.

## Comparing 2008 to 1999:

• There were no murders reported in 1999, versus 2 in 2008.

## Kauai County's murder rate in 2008 was the highest in the State of Hawaii.







**Forcible Rape** - The carnal knowledge of a female forcibly and against her will. Assaults or attempts to commit rape by force or threat of force are included.

## From 2007 to 2008:

• Reported forcible rapes increased 11.5% in rate.

## Comparing 2008 to 1999:

• The forcible rape rate increased 92.5%.

Kauai County's forcible rape rate in 2008 was the highest on record since the start of statewide data collection in 1975.

Kauai County's forcible rape rate in 2008 was the highest in the State of Hawaii.



**<u>Robbery</u>** - The taking or attempting to take anything of value from the care, custody, or control of a person or persons by force or threat of force or violence and/or by putting the victim in fear.

## From 2007 to 2008:

• Reported robberies increased 23.1% in rate.