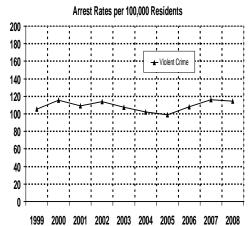

# **EXECUTIVE SUMMARY**

Hawaii's Index Crime\* rate decreased in 2008, down 12.7% from the rate reported for 2007.

A total of 49,454 Index Crimes were reported statewide in 2008, yielding a rate of 3,839 offenses per 100,000 resident population. The violent Index Crime rate in Hawaii decreased 1.4% in 2008, and the property Index Crime rate decreased 13.4%. Hawaii's total and property Index Crime rates in 2008 were, respectively, 20.6% and 22.5% below the rates reported a decade earlier (1999). However, the violent Index Crime rate increased 15.7% over the course of the decade.

Other highlights of Crime in Hawaii 2008 include the following:

- In the State of Hawaii in 2008, the rate of reported offenses for the violent Index Crimes of forcible rape and robbery decreased 4.1%, and 3.7%, respectively, while murder and aggravated assault rates rose 5.3%, and 0.4%, respectively. There were 3,510 violent Index Crimes reported in the State of Hawaii in 2008, representing a rate of 272.5 offenses per 100,000 residents.
- Two of the three property Index Crimes decreased in rate in the State of Hawaii during 2008: larceny-theft, 16.5%; and motor vehicle theft, 18.9%. The burglary rate increased 3.1%. The State of Hawaii's property Index Crime rate in 2008 was 3,567 offenses per 100,000 residents.
- The overall rate for index and part II offenses decreased 5.1% in 2008.
- The number of statewide Index Crime arrests decreased 6.1% in 2008. Arrests for violent Index Crimes and property Index Crimes decreased 1.0%, and 7.4%, respectively.
- Based on the proportion of arrests (plus cases closed by "exceptional means") to reported offenses, the total clearance rate for reported Index Crimes increased from 13.4% in 2007 to 14.5% in 2008.
- Adult arrests comprised 69.1% of all Index Crime arrests in 2008; juvenile arrests accounted for 30.9%. *Crime in Hawaii 2008* also provides state and county data on the gender and race/ethnicity of arrestees.
- The City & County of Honolulu's total Index Crime rate decreased 13.6% in 2008, reaching its lowest point on record since the start of statewide data collection in 1975. The City & County of Honolulu's violent crime rate decreased 1.4% in 2008 and the property crime rate fell 14.5%.
- Hawaii County's Index Crime rate decreased 8.3% in 2008. Hawaii County's violent and property crime rates dropped 3.5% and 8.6%, respectively. Hawaii County's property crime rate in 2008 was the lowest in the State of Hawaii.
- The total Index Crime rate in Maui County decreased 12.9% in 2008, the violent crime rate decreased 10.0%, and the property crime rate dropped 13.0%. In 2008, Maui County reported the highest total Index and property crime rates, and the lowest violent crime rate, in the State of Hawaii.