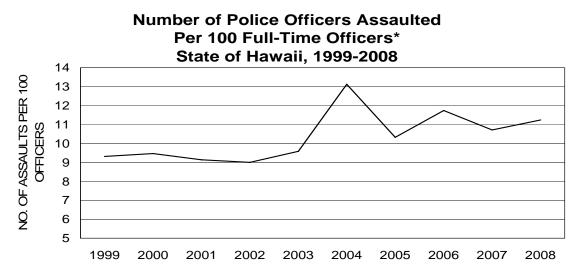

- The Index Crime rate in Kauai County decreased 8.4% in 2008. Kauai County's violent crime rate rose 21.6%, and the property crime fell 10.2%.
- Twenty-six murders were reported statewide in 2008. Males comprised 65.0% of the murder victims and all of the alleged offenders. The breakdown for the relationship between victims and offenders in 2008 includes: immediate family, 26.9% (7); stranger, 23.1% (6); acquaintance, 19.2% (5); spouse, 19.2% (5); girlfriend/boyfriend, 7.7% (2); and unknown relationship, 3.8% (1).
- Of the 3,147 murders, robberies, and aggravated assaults reported statewide during 2008, 48.5% were committed using strongarm weapons (i.e., hands, fists, and feet); 24.8% with "other" or unknown weapons; 16.9% with knives or other edged weapons; and 9.8% with firearms.
- Over \$85 million in property value was reported stolen in the State of Hawaii during 2008, down 10.1% from the figure reported for 2007. Of the total value stolen in 2008, 28.5% was recovered, down slightly from the 28.6% recovered in 2007.
- In 2008, 337 assaults on Hawaii's police officers were recorded (a rate of 11.2 assaults per 100 officers). *Crime in Hawaii 2008* also provides data on the time of day, type of assignment, and the weapons used in assaults against police officers.
- On October 31, 2008, a total of 2,997 police officers and 798 civilians were employed by the four county police departments, denoting a 3.3% increase in both officers and civilians from the figures reported for October 31, 2007.