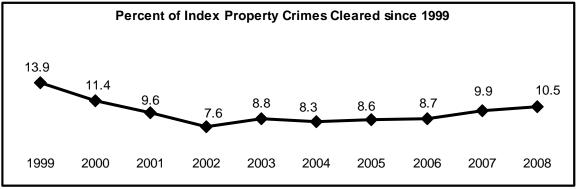

An unappreciated difference in the time period covered by two different sets of statistics can lead to erroneous conclusions regarding underlying relationships. For example, an abrupt change in the "percent of offenses cleared" statistics, which link the volume of arrests to the volume of reported offenses, should be viewed with caution because offenses already reported in previous years may be counted as cleared, by arrest or exceptional means, in the current year. A clearance is further defined in Appendix A.