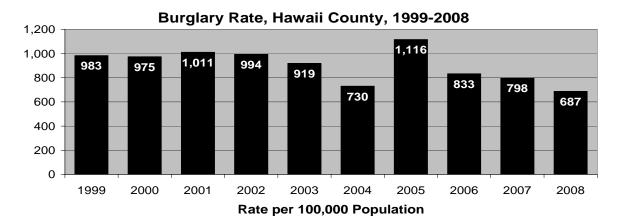

Other highlights of Crime in Hawaii 2008 include the following:

- In the State of Hawaii in 2008, the rate of reported offenses for the violent Index Crimes of forcible rape and robbery decreased 4.1%, and 3.7%, respectively, while murder and aggravated assault rates rose 5.3%, and 0.4%, respectively. There were 3,510 violent Index Crimes reported in the State of Hawaii in 2008, representing a rate of 272.5 offenses per 100,000 residents.
- Two of the three property Index Crimes decreased in rate in the State of Hawaii during 2008: larceny-theft, 16.5%; and motor vehicle theft, 18.9%. The burglary rate increased 3.1%. The State of Hawaii's property Index Crime rate in 2008 was 3,567 offenses per 100,000 residents.
- The overall rate for index and part II offenses decreased 5.1% in 2008.
- The number of statewide Index Crime arrests decreased 6.1% in 2008. Arrests for violent Index Crimes and property Index Crimes decreased 1.0%, and 7.4%, respectively.
- Based on the proportion of arrests (plus cases closed by "exceptional means") to reported offenses, the total clearance rate for reported Index Crimes increased from 13.4% in 2007 to 14.5% in 2008.
- Adult arrests comprised 69.1% of all Index Crime arrests in 2008; juvenile arrests accounted for 30.9%. *Crime in Hawaii 2008* also provides state and county data on the gender and race/ethnicity of arrestees.
- The City & County of Honolulu's total Index Crime rate decreased 13.6% in 2008, reaching its lowest point on record since the start of statewide data collection in 1975. The City & County of Honolulu's violent crime rate decreased 1.4% in 2008 and the property crime rate fell 14.5%.
- Hawaii County's Index Crime rate decreased 8.3% in 2008. Hawaii County's violent and property crime rates dropped 3.5% and 8.6%, respectively. Hawaii County's property crime rate in 2008 was the lowest in the State of Hawaii.
- The total Index Crime rate in Maui County decreased 12.9% in 2008, the violent crime rate decreased 10.0%, and the property crime rate dropped 13.0%. In 2008, Maui County reported the highest total Index and property crime rates, and the lowest violent crime rate, in the State of Hawaii.

# 2008 Index Crime Rates\* and Percent Change from 2007

|                       | State of<br>Hawaii | City &<br>County of<br>Honolulu | Hawaii<br>County | Maui<br>County | Kauai<br>County |
|-----------------------|--------------------|---------------------------------|------------------|----------------|-----------------|
| Total Index Crimes    | 3,839.0            | 3,796.1                         | 3,376.3          | 4,433.8        | 4,383.8         |
| Total index offines   | -12.7%             | -13.6%                          | -8.3%            | -12.9%         | -8.4%           |
| Violent Index Crimes  | 272.5              | 284.5                           | 250.9            | 199.0          | 326.6           |
| Violent index crimes  | -1.4%              | -1.4%                           | -3.5%            | -10.0%         | 21.6%           |
| Murder                | 2.0                | 2.0                             | 2.3              | 1.4            | 3.1             |
| Muruer                | 5.3%               | -4.8%                           | -20.7%           | 100.0%         | 93.8%           |
| Rape                  | 28.2               | 22.4                            | 44.4             | 20.9           | 81.6            |
| Каре                  | -4.1%              | -10.4%                          | -0.2%            | 6.1%           | 11.5%           |
| Robbery               | 84.2               | 102.5                           | 41.5             | 44.5           | 31.4            |
| Robbery               | -3.7%              | -1.5%                           | -29.5%           | 3.5%           | 23.1%           |
| Aggravated Assault    | 158.1              | 157.6                           | 162.7            | 132.2          | 210.4           |
| Aggravated Assault    | 0.4%               | 0.1%                            | 5.9%             | -16.3%         | 24.7%           |
| Property Index Crimes | 3,566.5            | 3,511.6                         | 3,125.4          | 4,234.8        | 4,057.2         |
| Froperty index crimes | -13.4%             | -14.5%                          | -8.6%            | -13.0%         | -10.2%          |
| Burglary              | 730.0              | 703.8                           | 687.2            | 776.7          | 1,114.8         |
| Burgiary              | 3.1%               | 10.3%                           | -13.9%           | -9.0%          | -2.5%           |
| Larceny-Theft         | 2,439.4            | 2,372.6                         | 2,159.5          | 3,087.9        | 2,697.5         |
|                       | -16.5%             | -18.8%                          | -6.5%            | -13.3%         | -13.5%          |
| Motor Vehicle Theft   | 397.1              | 435.1                           | 278.8            | 370.2          | 244.9           |
|                       | -18.9%             | -20.2%                          | -11.0%           | -18.3%         | -4.4%           |
| Arson**               | 39.5               | 40.3                            | 38.0             | 46.6           | 15.7            |
|                       | -8.6%              | -10.2%                          | -16.4%           | 61.2%          | -63.5%          |

# Hawaii County

Record low total Index Crime rate.

Record low burglary rate.