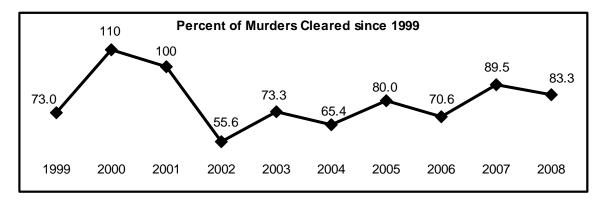

An unappreciated difference in the time period covered by two different sets of statistics can lead to erroneous conclusions regarding underlying relationships. For example, an abrupt change in the "percent of offenses cleared" statistics, which link the volume of arrests to the volume of reported offenses, should be viewed with caution because offenses already reported in previous years may be counted as cleared, by arrest or exceptional means, in the current year. A clearance is further defined in Appendix A.