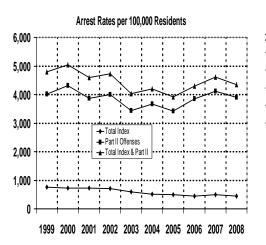

# **EXECUTIVE SUMMARY**

Hawaii's Index Crime\* rate decreased in 2008, down 12.7% from the rate reported for 2007.

A total of 49,454 Index Crimes were reported statewide in 2008, yielding a rate of 3,839 offenses per 100,000 resident population. The violent Index Crime rate in Hawaii decreased 1.4% in 2008, and the property Index Crime rate decreased 13.4%. Hawaii's total and property Index Crime rates in 2008 were, respectively, 20.6% and 22.5% below the rates reported a decade earlier (1999). However, the violent Index Crime rate increased 15.7% over the course of the decade.

Other highlights of Crime in Hawaii 2008 include the following:

- In the State of Hawaii in 2008, the rate of reported offenses for the violent Index Crimes of forcible rape and robbery decreased 4.1%, and 3.7%, respectively, while murder and aggravated assault rates rose 5.3%, and 0.4%, respectively. There were 3,510 violent Index Crimes reported in the State of Hawaii in 2008, representing a rate of 272.5 offenses per 100,000 residents.
- Two of the three property Index Crimes decreased in rate in the State of Hawaii during 2008: larceny-theft, 16.5%; and motor vehicle theft, 18.9%. The burglary rate increased 3.1%. The State of Hawaii's property Index Crime rate in 2008 was 3,567 offenses per 100,000 residents.
- The overall rate for index and part II offenses decreased 5.1% in 2008.
- The number of statewide Index Crime arrests decreased 6.1% in 2008. Arrests for violent Index Crimes and property Index Crimes decreased 1.0%, and 7.4%, respectively.
- Based on the proportion of arrests (plus cases closed by "exceptional means") to reported offenses, the total clearance rate for reported Index Crimes increased from 13.4% in 2007 to 14.5% in 2008.
- Adult arrests comprised 69.1% of all Index Crime arrests in 2008; juvenile arrests accounted for 30.9%. *Crime in Hawaii 2008* also provides state and county data on the gender and race/ethnicity of arrestees.
- The City & County of Honolulu's total Index Crime rate decreased 13.6% in 2008, reaching its lowest point on record since the start of statewide data collection in 1975. The City & County of Honolulu's violent crime rate decreased 1.4% in 2008 and the property crime rate fell 14.5%.
- Hawaii County's Index Crime rate decreased 8.3% in 2008. Hawaii County's violent and property crime rates dropped 3.5% and 8.6%, respectively. Hawaii County's property crime rate in 2008 was the lowest in the State of Hawaii.
- The total Index Crime rate in Maui County decreased 12.9% in 2008, the violent crime rate decreased 10.0%, and the property crime rate dropped 13.0%. In 2008, Maui County reported the highest total Index and property crime rates, and the lowest violent crime rate, in the State of Hawaii.