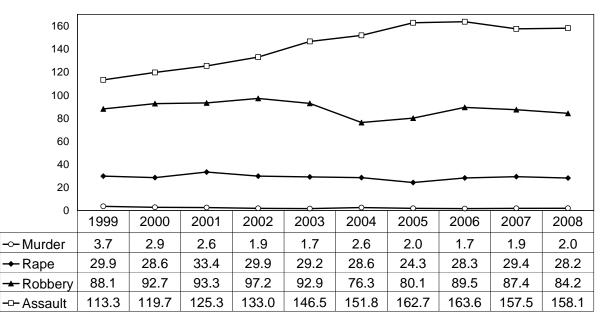

Other highlights of Crime in Hawaii 2008 include the following:

- In the State of Hawaii in 2008, the rate of reported offenses for the violent Index Crimes of forcible rape and robbery decreased 4.1%, and 3.7%, respectively, while murder and aggravated assault rates rose 5.3%, and 0.4%, respectively. There were 3,510 violent Index Crimes reported in the State of Hawaii in 2008, representing a rate of 272.5 offenses per 100,000 residents.
- Two of the three property Index Crimes decreased in rate in the State of Hawaii during 2008: larceny-theft, 16.5%; and motor vehicle theft, 18.9%. The burglary rate increased 3.1%. The State of Hawaii's property Index Crime rate in 2008 was 3,567 offenses per 100,000 residents.
- The overall rate for index and part II offenses decreased 5.1% in 2008.
- The number of statewide Index Crime arrests decreased 6.1% in 2008. Arrests for violent Index Crimes and property Index Crimes decreased 1.0%, and 7.4%, respectively.
- Based on the proportion of arrests (plus cases closed by "exceptional means") to reported offenses, the total clearance rate for reported Index Crimes increased from 13.4% in 2007 to 14.5% in 2008.
- Adult arrests comprised 69.1% of all Index Crime arrests in 2008; juvenile arrests accounted for 30.9%. *Crime in Hawaii 2008* also provides state and county data on the gender and race/ethnicity of arrestees.
- The City & County of Honolulu's total Index Crime rate decreased 13.6% in 2008, reaching its lowest point on record since the start of statewide data collection in 1975. The City & County of Honolulu's violent crime rate decreased 1.4% in 2008 and the property crime rate fell 14.5%.
- Hawaii County's Index Crime rate decreased 8.3% in 2008. Hawaii County's violent and property crime rates dropped 3.5% and 8.6%, respectively. Hawaii County's property crime rate in 2008 was the lowest in the State of Hawaii.
- The total Index Crime rate in Maui County decreased 12.9% in 2008, the violent crime rate decreased 10.0%, and the property crime rate dropped 13.0%. In 2008, Maui County reported the highest total Index and property crime rates, and the lowest violent crime rate, in the State of Hawaii.

- The Index Crime rate in Kauai County decreased 8.4% in 2008. Kauai County's violent crime rate rose 21.6%, and the property crime fell 10.2%.
- Twenty-six murders were reported statewide in 2008. Males comprised 65.0% of the murder victims and all of the alleged offenders. The breakdown for the relationship between victims and offenders in 2008 includes: immediate family, 26.9% (7); stranger, 23.1% (6); acquaintance, 19.2% (5); spouse, 19.2% (5); girlfriend/boyfriend, 7.7% (2); and unknown relationship, 3.8% (1).
- Of the 3,147 murders, robberies, and aggravated assaults reported statewide during 2008, 48.5% were committed using strongarm weapons (i.e., hands, fists, and feet); 24.8% with "other" or unknown weapons; 16.9% with knives or other edged weapons; and 9.8% with firearms.
- Over \$85 million in property value was reported stolen in the State of Hawaii during 2008, down 10.1% from the figure reported for 2007. Of the total value stolen in 2008, 28.5% was recovered, down slightly from the 28.6% recovered in 2007.
- In 2008, 337 assaults on Hawaii's police officers were recorded (a rate of 11.2 assaults per 100 officers). *Crime in Hawaii 2008* also provides data on the time of day, type of assignment, and the weapons used in assaults against police officers.
- On October 31, 2008, a total of 2,997 police officers and 798 civilians were employed by the four county police departments, denoting a 3.3% increase in both officers and civilians from the figures reported for October 31, 2007.

# 2008 Index Crime Rates\* and Percent Change from 2007

|                       | State of<br>Hawaii | City &<br>County of<br>Honolulu | Hawaii<br>County | Maui<br>County | Kauai<br>County |
|-----------------------|--------------------|---------------------------------|------------------|----------------|-----------------|
| Total Index Crimes    | 3,839.0            | 3,796.1                         | 3,376.3          | 4,433.8        | 4,383.8         |
| Total index offines   | -12.7%             | -13.6%                          | -8.3%            | -12.9%         | -8.4%           |
| Violent Index Crimes  | 272.5              | 284.5                           | 250.9            | 199.0          | 326.6           |
| Violent index crimes  | -1.4%              | -1.4%                           | -3.5%            | -10.0%         | 21.6%           |
| Murder                | 2.0                | 2.0                             | 2.3              | 1.4            | 3.1             |
| Muruer                | 5.3%               | -4.8%                           | -20.7%           | 100.0%         | 93.8%           |
| Rape                  | 28.2               | 22.4                            | 44.4             | 20.9           | 81.6            |
| Каре                  | -4.1%              | -10.4%                          | -0.2%            | 6.1%           | 11.5%           |
| Robbery               | 84.2               | 102.5                           | 41.5             | 44.5           | 31.4            |
| Robbery               | -3.7%              | -1.5%                           | -29.5%           | 3.5%           | 23.1%           |
| Aggravated Assault    | 158.1              | 157.6                           | 162.7            | 132.2          | 210.4           |
| Aggravated Assault    | 0.4%               | 0.1%                            | 5.9%             | -16.3%         | 24.7%           |
| Property Index Crimes | 3,566.5            | 3,511.6                         | 3,125.4          | 4,234.8        | 4,057.2         |
| Froperty index crimes | -13.4%             | -14.5%                          | -8.6%            | -13.0%         | -10.2%          |
| Burglary              | 730.0              | 703.8                           | 687.2            | 776.7          | 1,114.8         |
| Burgiary              | 3.1%               | 10.3%                           | -13.9%           | -9.0%          | -2.5%           |
| Larceny-Theft         | 2,439.4            | 2,372.6                         | 2,159.5          | 3,087.9        | 2,697.5         |
|                       | -16.5%             | -18.8%                          | -6.5%            | -13.3%         | -13.5%          |
| Motor Vehicle Theft   | 397.1              | 435.1                           | 278.8            | 370.2          | 244.9           |
|                       | -18.9%             | -20.2%                          | -11.0%           | -18.3%         | -4.4%           |
| Arson**               | 39.5               | 40.3                            | 38.0             | 46.6           | 15.7            |
|                       | -8.6%              | -10.2%                          | -16.4%           | 61.2%          | -63.5%          |