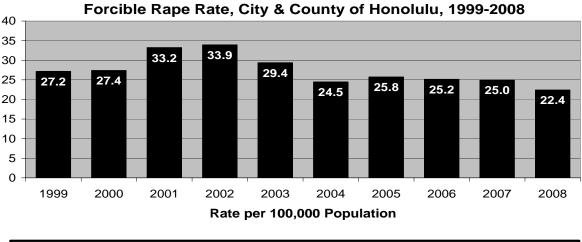

Other highlights of Crime in Hawaii 2008 include the following:

- In the State of Hawaii in 2008, the rate of reported offenses for the violent Index Crimes of forcible rape and robbery decreased 4.1%, and 3.7%, respectively, while murder and aggravated assault rates rose 5.3%, and 0.4%, respectively. There were 3,510 violent Index Crimes reported in the State of Hawaii in 2008, representing a rate of 272.5 offenses per 100,000 residents.
- Two of the three property Index Crimes decreased in rate in the State of Hawaii during 2008: larceny-theft, 16.5%; and motor vehicle theft, 18.9%. The burglary rate increased 3.1%. The State of Hawaii's property Index Crime rate in 2008 was 3,567 offenses per 100,000 residents.
- The overall rate for index and part II offenses decreased 5.1% in 2008.
- The number of statewide Index Crime arrests decreased 6.1% in 2008. Arrests for violent Index Crimes and property Index Crimes decreased 1.0%, and 7.4%, respectively.
- Based on the proportion of arrests (plus cases closed by "exceptional means") to reported offenses, the total clearance rate for reported Index Crimes increased from 13.4% in 2007 to 14.5% in 2008.
- Adult arrests comprised 69.1% of all Index Crime arrests in 2008; juvenile arrests accounted for 30.9%. *Crime in Hawaii 2008* also provides state and county data on the gender and race/ethnicity of arrestees.
- The City & County of Honolulu's total Index Crime rate decreased 13.6% in 2008, reaching its lowest point on record since the start of statewide data collection in 1975. The City & County of Honolulu's violent crime rate decreased 1.4% in 2008 and the property crime rate fell 14.5%.
- Hawaii County's Index Crime rate decreased 8.3% in 2008. Hawaii County's violent and property crime rates dropped 3.5% and 8.6%, respectively. Hawaii County's property crime rate in 2008 was the lowest in the State of Hawaii.
- The total Index Crime rate in Maui County decreased 12.9% in 2008, the violent crime rate decreased 10.0%, and the property crime rate dropped 13.0%. In 2008, Maui County reported the highest total Index and property crime rates, and the lowest violent crime rate, in the State of Hawaii.

# 2008 Index Crime Rates\* and Percent Change from 2007

|                       | State of<br>Hawaii | City &<br>County of<br>Honolulu | Hawaii<br>County | Maui<br>County | Kauai<br>County |
|-----------------------|--------------------|---------------------------------|------------------|----------------|-----------------|
| Total Index Crimes    | 3,839.0            | 3,796.1                         | 3,376.3          | 4,433.8        | 4,383.8         |
| Total index offines   | -12.7%             | -13.6%                          | -8.3%            | -12.9%         | -8.4%           |
| Violent Index Crimes  | 272.5              | 284.5                           | 250.9            | 199.0          | 326.6           |
| Violent index crimes  | -1.4%              | -1.4%                           | -3.5%            | -10.0%         | 21.6%           |
| Murder                | 2.0                | 2.0                             | 2.3              | 1.4            | 3.1             |
| Muruer                | 5.3%               | -4.8%                           | -20.7%           | 100.0%         | 93.8%           |
| Rape                  | 28.2               | 22.4                            | 44.4             | 20.9           | 81.6            |
| Каре                  | -4.1%              | -10.4%                          | -0.2%            | 6.1%           | 11.5%           |
| Robbery               | 84.2               | 102.5                           | 41.5             | 44.5           | 31.4            |
| Robbery               | -3.7%              | -1.5%                           | -29.5%           | 3.5%           | 23.1%           |
| Aggravated Assault    | 158.1              | 157.6                           | 162.7            | 132.2          | 210.4           |
| Aggravated Assault    | 0.4%               | 0.1%                            | 5.9%             | -16.3%         | 24.7%           |
| Property Index Crimes | 3,566.5            | 3,511.6                         | 3,125.4          | 4,234.8        | 4,057.2         |
| Froperty index crimes | -13.4%             | -14.5%                          | -8.6%            | -13.0%         | -10.2%          |
| Burglary              | 730.0              | 703.8                           | 687.2            | 776.7          | 1,114.8         |
| Burgiary              | 3.1%               | 10.3%                           | -13.9%           | -9.0%          | -2.5%           |
| Larceny-Theft         | 2,439.4            | 2,372.6                         | 2,159.5          | 3,087.9        | 2,697.5         |
|                       | -16.5%             | -18.8%                          | -6.5%            | -13.3%         | -13.5%          |
| Motor Vehicle Theft   | 397.1              | 435.1                           | 278.8            | 370.2          | 244.9           |
|                       | -18.9%             | -20.2%                          | -11.0%           | -18.3%         | -4.4%           |
| Arson**               | 39.5               | 40.3                            | 38.0             | 46.6           | 15.7            |
|                       | -8.6%              | -10.2%                          | -16.4%           | 61.2%          | -63.5%          |

# City & County of Honolulu

Record low total Index Crime rate.

Record low forcible rape rate.

Record low larceny-theft rate.