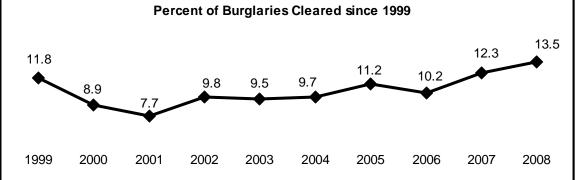

An unappreciated difference in the time period covered by two different sets of statistics can lead to erroneous conclusions regarding underlying relationships. For example, an abrupt change in the "percent of offenses cleared" statistics, which link the volume of arrests to the volume of reported offenses, should be viewed with caution because offenses already reported in previous years may be counted as cleared, by arrest or exceptional means, in the current year. A clearance is further defined in Appendix A.