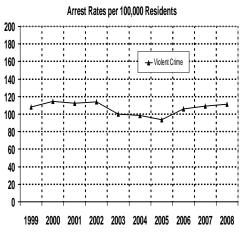

# **EXECUTIVE SUMMARY**

Hawaii's Index Crime\* rate decreased in 2008, down 12.7% from the rate reported for 2007.

A total of 49,454 Index Crimes were reported statewide in 2008, yielding a rate of 3,839 offenses per 100,000 resident population. The violent Index Crime rate in Hawaii decreased 1.4% in 2008, and the property Index Crime rate decreased 13.4%. Hawaii's total and property Index Crime rates in 2008 were, respectively, 20.6% and 22.5% below the rates reported a decade earlier (1999). However, the violent Index Crime rate increased 15.7% over the course of the decade.

Other highlights of Crime in Hawaii 2008 include the following:

- In the State of Hawaii in 2008, the rate of reported offenses for the violent Index Crimes of forcible rape and robbery decreased 4.1%, and 3.7%, respectively, while murder and aggravated assault rates rose 5.3%, and 0.4%, respectively. There were 3,510 violent Index Crimes reported in the State of Hawaii in 2008, representing a rate of 272.5 offenses per 100,000 residents.
- Two of the three property Index Crimes decreased in rate in the State of Hawaii during 2008: larceny-theft, 16.5%; and motor vehicle theft, 18.9%. The burglary rate increased 3.1%. The State of Hawaii's property Index Crime rate in 2008 was 3,567 offenses per 100,000 residents.
- The overall rate for index and part II offenses decreased 5.1% in 2008.
- The number of statewide Index Crime arrests decreased 6.1% in 2008. Arrests for violent Index Crimes and property Index Crimes decreased 1.0%, and 7.4%, respectively.
- Based on the proportion of arrests (plus cases closed by "exceptional means") to reported offenses, the total clearance rate for reported Index Crimes increased from 13.4% in 2007 to 14.5% in 2008.
- Adult arrests comprised 69.1% of all Index Crime arrests in 2008; juvenile arrests accounted for 30.9%. *Crime in Hawaii 2008* also provides state and county data on the gender and race/ethnicity of arrestees.
- The City & County of Honolulu's total Index Crime rate decreased 13.6% in 2008, reaching its lowest point on record since the start of statewide data collection in 1975. The City & County of Honolulu's violent crime rate decreased 1.4% in 2008 and the property crime rate fell 14.5%.
- Hawaii County's Index Crime rate decreased 8.3% in 2008. Hawaii County's violent and property crime rates dropped 3.5% and 8.6%, respectively. Hawaii County's property crime rate in 2008 was the lowest in the State of Hawaii.
- The total Index Crime rate in Maui County decreased 12.9% in 2008, the violent crime rate decreased 10.0%, and the property crime rate dropped 13.0%. In 2008, Maui County reported the highest total Index and property crime rates, and the lowest violent crime rate, in the State of Hawaii.