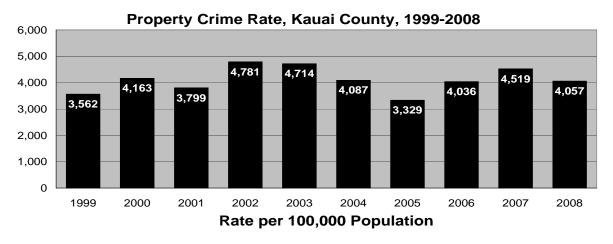

- The Index Crime rate in Kauai County decreased 8.4% in 2008. Kauai County's violent crime rate rose 21.6%, and the property crime fell 10.2%.
- Twenty-six murders were reported statewide in 2008. Males comprised 65.0% of the murder victims and all of the alleged offenders. The breakdown for the relationship between victims and offenders in 2008 includes: immediate family, 26.9% (7); stranger, 23.1% (6); acquaintance, 19.2% (5); spouse, 19.2% (5); girlfriend/boyfriend, 7.7% (2); and unknown relationship, 3.8% (1).
- Of the 3,147 murders, robberies, and aggravated assaults reported statewide during 2008, 48.5% were committed using strongarm weapons (i.e., hands, fists, and feet); 24.8% with "other" or unknown weapons; 16.9% with knives or other edged weapons; and 9.8% with firearms.
- Over \$85 million in property value was reported stolen in the State of Hawaii during 2008, down 10.1% from the figure reported for 2007. Of the total value stolen in 2008, 28.5% was recovered, down slightly from the 28.6% recovered in 2007.
- In 2008, 337 assaults on Hawaii's police officers were recorded (a rate of 11.2 assaults per 100 officers). *Crime in Hawaii 2008* also provides data on the time of day, type of assignment, and the weapons used in assaults against police officers.
- On October 31, 2008, a total of 2,997 police officers and 798 civilians were employed by the four county police departments, denoting a 3.3% increase in both officers and civilians from the figures reported for October 31, 2007.

# 2008 Index Crime Rates\* and Percent Change from 2007

|                       | State of<br>Hawaii | City &<br>County of<br>Honolulu | Hawaii<br>County | Maui<br>County | Kauai<br>County |
|-----------------------|--------------------|---------------------------------|------------------|----------------|-----------------|
| Total Index Crimes    | 3,839.0            | 3,796.1                         | 3,376.3          | 4,433.8        | 4,383.8         |
| Total index offines   | -12.7%             | -13.6%                          | -8.3%            | -12.9%         | -8.4%           |
| Violent Index Crimes  | 272.5              | 284.5                           | 250.9            | 199.0          | 326.6           |
| Violent index crimes  | -1.4%              | -1.4%                           | -3.5%            | -10.0%         | 21.6%           |
| Murder                | 2.0                | 2.0                             | 2.3              | 1.4            | 3.1             |
| Muruer                | 5.3%               | -4.8%                           | -20.7%           | 100.0%         | 93.8%           |
| Rape                  | 28.2               | 22.4                            | 44.4             | 20.9           | 81.6            |
| Каре                  | -4.1%              | -10.4%                          | -0.2%            | 6.1%           | 11.5%           |
| Robbery               | 84.2               | 102.5                           | 41.5             | 44.5           | 31.4            |
| Robbery               | -3.7%              | -1.5%                           | -29.5%           | 3.5%           | 23.1%           |
| Aggravated Assault    | 158.1              | 157.6                           | 162.7            | 132.2          | 210.4           |
| Aggravated Assault    | 0.4%               | 0.1%                            | 5.9%             | -16.3%         | 24.7%           |
| Property Index Crimes | 3,566.5            | 3,511.6                         | 3,125.4          | 4,234.8        | 4,057.2         |
| Froperty index crimes | -13.4%             | -14.5%                          | -8.6%            | -13.0%         | -10.2%          |
| Burglary              | 730.0              | 703.8                           | 687.2            | 776.7          | 1,114.8         |
| Burgiary              | 3.1%               | 10.3%                           | -13.9%           | -9.0%          | -2.5%           |
| Larceny-Theft         | 2,439.4            | 2,372.6                         | 2,159.5          | 3,087.9        | 2,697.5         |
|                       | -16.5%             | -18.8%                          | -6.5%            | -13.3%         | -13.5%          |
| Motor Vehicle Theft   | 397.1              | 435.1                           | 278.8            | 370.2          | 244.9           |
|                       | -18.9%             | -20.2%                          | -11.0%           | -18.3%         | -4.4%           |
| Arson**               | 39.5               | 40.3                            | 38.0             | 46.6           | 15.7            |
|                       | -8.6%              | -10.2%                          | -16.4%           | 61.2%          | -63.5%          |