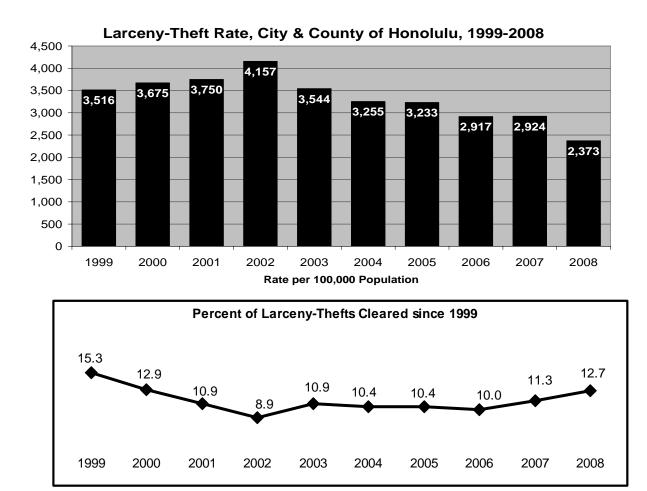

# City & County of Honolulu

Record low total Index Crime rate.

Record low forcible rape rate.

Record low larceny-theft rate.