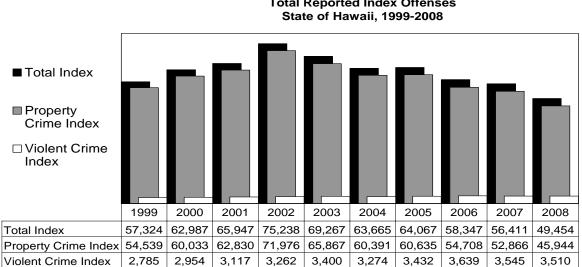

# **EXECUTIVE SUMMARY**

Hawaii's Index Crime\* rate decreased in 2008, down 12.7% from the rate reported for 2007.

A total of 49,454 Index Crimes were reported statewide in 2008, yielding a rate of 3,839 offenses per 100,000 resident population. The violent Index Crime rate in Hawaii decreased 1.4% in 2008, and the property Index Crime rate decreased 13.4%. Hawaii's total and property Index Crime rates in 2008 were, respectively, 20.6% and 22.5% below the rates reported a decade earlier (1999). However, the violent Index Crime rate increased 15.7% over the course of the decade.

Other highlights of Crime in Hawaii 2008 include the following:

- In the State of Hawaii in 2008, the rate of reported offenses for the violent Index Crimes of forcible rape and robbery decreased 4.1%, and 3.7%, respectively, while murder and aggravated assault rates rose 5.3%, and 0.4%, respectively. There were 3,510 violent Index Crimes reported in the State of Hawaii in 2008, representing a rate of 272.5 offenses per 100,000 residents.
- Two of the three property Index Crimes decreased in rate in the State of Hawaii during 2008: larceny-theft, 16.5%; and motor vehicle theft, 18.9%. The burglary rate increased 3.1%. The State of Hawaii's property Index Crime rate in 2008 was 3,567 offenses per 100,000 residents.
- The overall rate for index and part II offenses decreased 5.1% in 2008.
- The number of statewide Index Crime arrests decreased 6.1% in 2008. Arrests for violent Index Crimes and property Index Crimes decreased 1.0%, and 7.4%, respectively.
- Based on the proportion of arrests (plus cases closed by "exceptional means") to reported offenses, the total clearance rate for reported Index Crimes increased from 13.4% in 2007 to 14.5% in 2008.
- Adult arrests comprised 69.1% of all Index Crime arrests in 2008; juvenile arrests accounted for 30.9%. *Crime in Hawaii 2008* also provides state and county data on the gender and race/ethnicity of arrestees.
- The City & County of Honolulu's total Index Crime rate decreased 13.6% in 2008, reaching its lowest point on record since the start of statewide data collection in 1975. The City & County of Honolulu's violent crime rate decreased 1.4% in 2008 and the property crime rate fell 14.5%.
- Hawaii County's Index Crime rate decreased 8.3% in 2008. Hawaii County's violent and property crime rates dropped 3.5% and 8.6%, respectively. Hawaii County's property crime rate in 2008 was the lowest in the State of Hawaii.
- The total Index Crime rate in Maui County decreased 12.9% in 2008, the violent crime rate decreased 10.0%, and the property crime rate dropped 13.0%. In 2008, Maui County reported the highest total Index and property crime rates, and the lowest violent crime rate, in the State of Hawaii.