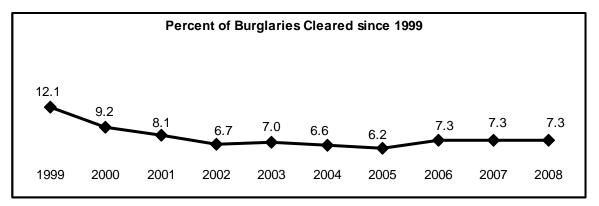

An unappreciated difference in the time period covered by two different sets of statistics can lead to erroneous conclusions regarding underlying relationships. For example, an abrupt change in the "percent of offenses cleared" statistics, which link the volume of arrests to the volume of reported offenses, should be viewed with caution because offenses already reported in previous years may be counted as cleared, by arrest or exceptional means, in the current year. A clearance is further defined in Appendix A.