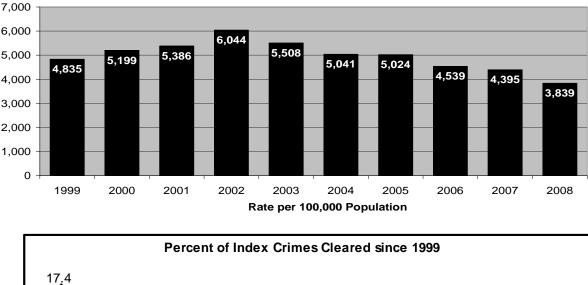

# **EXECUTIVE SUMMARY**

Hawaii's Index Crime\* rate decreased in 2008, down 12.7% from the rate reported for 2007.

A total of 49,454 Index Crimes were reported statewide in 2008, yielding a rate of 3,839 offenses per 100,000 resident population. The violent Index Crime rate in Hawaii decreased 1.4% in 2008, and the property Index Crime rate decreased 13.4%. Hawaii's total and property Index Crime rates in 2008 were, respectively, 20.6% and 22.5% below the rates reported a decade earlier (1999). However, the violent Index Crime rate increased 15.7% over the course of the decade.