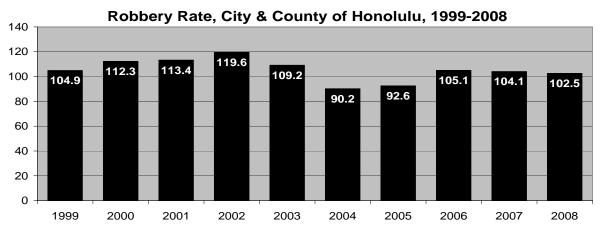

# 2008 Index Crime Rates\* and Percent Change from 2007

|                       | State of<br>Hawaii | City &<br>County of<br>Honolulu | Hawaii<br>County | Maui<br>County | Kauai<br>County |
|-----------------------|--------------------|---------------------------------|------------------|----------------|-----------------|
| Total Index Crimes    | 3,839.0            | 3,796.1                         | 3,376.3          | 4,433.8        | 4,383.8         |
| Total index offines   | -12.7%             | -13.6%                          | -8.3%            | -12.9%         | -8.4%           |
| Violent Index Crimes  | 272.5              | 284.5                           | 250.9            | 199.0          | 326.6           |
| Violent index crimes  | -1.4%              | -1.4%                           | -3.5%            | -10.0%         | 21.6%           |
| Murder                | 2.0                | 2.0                             | 2.3              | 1.4            | 3.1             |
| Muruer                | 5.3%               | -4.8%                           | -20.7%           | 100.0%         | 93.8%           |
| Rape                  | 28.2               | 22.4                            | 44.4             | 20.9           | 81.6            |
| Каре                  | -4.1%              | -10.4%                          | -0.2%            | 6.1%           | 11.5%           |
| Robbery               | 84.2               | 102.5                           | 41.5             | 44.5           | 31.4            |
| Robbery               | -3.7%              | -1.5%                           | -29.5%           | 3.5%           | 23.1%           |
| Aggravated Assault    | 158.1              | 157.6                           | 162.7            | 132.2          | 210.4           |
| Aggravated Assault    | 0.4%               | 0.1%                            | 5.9%             | -16.3%         | 24.7%           |
| Property Index Crimes | 3,566.5            | 3,511.6                         | 3,125.4          | 4,234.8        | 4,057.2         |
| Froperty index crimes | -13.4%             | -14.5%                          | -8.6%            | -13.0%         | -10.2%          |
| Burglary              | 730.0              | 703.8                           | 687.2            | 776.7          | 1,114.8         |
| Burgiary              | 3.1%               | 10.3%                           | -13.9%           | -9.0%          | -2.5%           |
| Larceny-Theft         | 2,439.4            | 2,372.6                         | 2,159.5          | 3,087.9        | 2,697.5         |
|                       | -16.5%             | -18.8%                          | -6.5%            | -13.3%         | -13.5%          |
| Motor Vehicle Theft   | 397.1              | 435.1                           | 278.8            | 370.2          | 244.9           |
|                       | -18.9%             | -20.2%                          | -11.0%           | -18.3%         | -4.4%           |
| Arson**               | 39.5               | 40.3                            | 38.0             | 46.6           | 15.7            |
|                       | -8.6%              | -10.2%                          | -16.4%           | 61.2%          | -63.5%          |