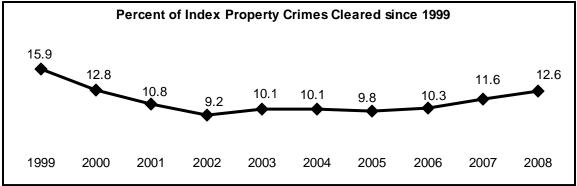

An unappreciated difference in the time period covered by two different sets of statistics can lead to erroneous conclusions regarding underlying relationships. For example, an abrupt change in the "percent of offenses cleared" statistics, which link the volume of arrests to the volume of reported offenses, should be viewed with caution because offenses already reported in previous years may be counted as cleared, by arrest or exceptional means, in the current year. A clearance is further defined in Appendix A.