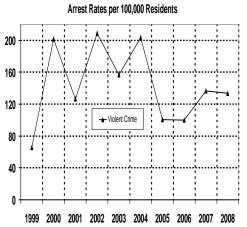

Other highlights of Crime in Hawaii 2008 include the following:

- In the State of Hawaii in 2008, the rate of reported offenses for the violent Index Crimes of forcible rape and robbery decreased 4.1%, and 3.7%, respectively, while murder and aggravated assault rates rose 5.3%, and 0.4%, respectively. There were 3,510 violent Index Crimes reported in the State of Hawaii in 2008, representing a rate of 272.5 offenses per 100,000 residents.
- Two of the three property Index Crimes decreased in rate in the State of Hawaii during 2008: larceny-theft, 16.5%; and motor vehicle theft, 18.9%. The burglary rate increased 3.1%. The State of Hawaii's property Index Crime rate in 2008 was 3,567 offenses per 100,000 residents.
- The overall rate for index and part II offenses decreased 5.1% in 2008.
- The number of statewide Index Crime arrests decreased 6.1% in 2008. Arrests for violent Index Crimes and property Index Crimes decreased 1.0%, and 7.4%, respectively.
- Based on the proportion of arrests (plus cases closed by "exceptional means") to reported offenses, the total clearance rate for reported Index Crimes increased from 13.4% in 2007 to 14.5% in 2008.
- Adult arrests comprised 69.1% of all Index Crime arrests in 2008; juvenile arrests accounted for 30.9%. *Crime in Hawaii 2008* also provides state and county data on the gender and race/ethnicity of arrestees.
- The City & County of Honolulu's total Index Crime rate decreased 13.6% in 2008, reaching its lowest point on record since the start of statewide data collection in 1975. The City & County of Honolulu's violent crime rate decreased 1.4% in 2008 and the property crime rate fell 14.5%.
- Hawaii County's Index Crime rate decreased 8.3% in 2008. Hawaii County's violent and property crime rates dropped 3.5% and 8.6%, respectively. Hawaii County's property crime rate in 2008 was the lowest in the State of Hawaii.
- The total Index Crime rate in Maui County decreased 12.9% in 2008, the violent crime rate decreased 10.0%, and the property crime rate dropped 13.0%. In 2008, Maui County reported the highest total Index and property crime rates, and the lowest violent crime rate, in the State of Hawaii.