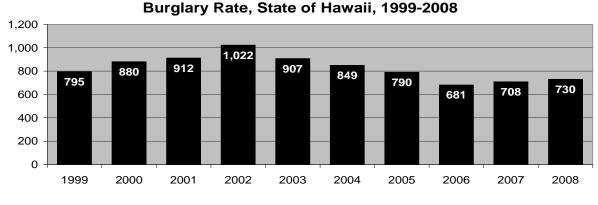

Other highlights of Crime in Hawaii 2008 include the following:

- In the State of Hawaii in 2008, the rate of reported offenses for the violent Index Crimes of forcible rape and robbery decreased 4.1%, and 3.7%, respectively, while murder and aggravated assault rates rose 5.3%, and 0.4%, respectively. There were 3,510 violent Index Crimes reported in the State of Hawaii in 2008, representing a rate of 272.5 offenses per 100,000 residents.
- Two of the three property Index Crimes decreased in rate in the State of Hawaii during 2008: larceny-theft, 16.5%; and motor vehicle theft, 18.9%. The burglary rate increased 3.1%. The State of Hawaii's property Index Crime rate in 2008 was 3,567 offenses per 100,000 residents.
- The overall rate for index and part II offenses decreased 5.1% in 2008.
- The number of statewide Index Crime arrests decreased 6.1% in 2008. Arrests for violent Index Crimes and property Index Crimes decreased 1.0%, and 7.4%, respectively.
- Based on the proportion of arrests (plus cases closed by "exceptional means") to reported offenses, the total clearance rate for reported Index Crimes increased from 13.4% in 2007 to 14.5% in 2008.
- Adult arrests comprised 69.1% of all Index Crime arrests in 2008; juvenile arrests accounted for 30.9%. *Crime in Hawaii 2008* also provides state and county data on the gender and race/ethnicity of arrestees.
- The City & County of Honolulu's total Index Crime rate decreased 13.6% in 2008, reaching its lowest point on record since the start of statewide data collection in 1975. The City & County of Honolulu's violent crime rate decreased 1.4% in 2008 and the property crime rate fell 14.5%.
- Hawaii County's Index Crime rate decreased 8.3% in 2008. Hawaii County's violent and property crime rates dropped 3.5% and 8.6%, respectively. Hawaii County's property crime rate in 2008 was the lowest in the State of Hawaii.
- The total Index Crime rate in Maui County decreased 12.9% in 2008, the violent crime rate decreased 10.0%, and the property crime rate dropped 13.0%. In 2008, Maui County reported the highest total Index and property crime rates, and the lowest violent crime rate, in the State of Hawaii.