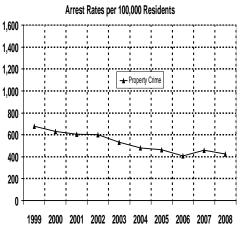

# **EXECUTIVE SUMMARY**

Hawaii's Index Crime\* rate decreased in 2008, down 12.7% from the rate reported for 2007.

A total of 49,454 Index Crimes were reported statewide in 2008, yielding a rate of 3,839 offenses per 100,000 resident population. The violent Index Crime rate in Hawaii decreased 1.4% in 2008, and the property Index Crime rate decreased 13.4%. Hawaii's total and property Index Crime rates in 2008 were, respectively, 20.6% and 22.5% below the rates reported a decade earlier (1999). However, the violent Index Crime rate increased 15.7% over the course of the decade.

Other highlights of Crime in Hawaii 2008 include the following:

- In the State of Hawaii in 2008, the rate of reported offenses for the violent Index Crimes of forcible rape and robbery decreased 4.1%, and 3.7%, respectively, while murder and aggravated assault rates rose 5.3%, and 0.4%, respectively. There were 3,510 violent Index Crimes reported in the State of Hawaii in 2008, representing a rate of 272.5 offenses per 100,000 residents.
- Two of the three property Index Crimes decreased in rate in the State of Hawaii during 2008: larceny-theft, 16.5%; and motor vehicle theft, 18.9%. The burglary rate increased 3.1%. The State of Hawaii's property Index Crime rate in 2008 was 3,567 offenses per 100,000 residents.
- The overall rate for index and part II offenses decreased 5.1% in 2008.
- The number of statewide Index Crime arrests decreased 6.1% in 2008. Arrests for violent Index Crimes and property Index Crimes decreased 1.0%, and 7.4%, respectively.
- Based on the proportion of arrests (plus cases closed by "exceptional means") to reported offenses, the total clearance rate for reported Index Crimes increased from 13.4% in 2007 to 14.5% in 2008.
- Adult arrests comprised 69.1% of all Index Crime arrests in 2008; juvenile arrests accounted for 30.9%. *Crime in Hawaii 2008* also provides state and county data on the gender and race/ethnicity of arrestees.
- The City & County of Honolulu's total Index Crime rate decreased 13.6% in 2008, reaching its lowest point on record since the start of statewide data collection in 1975. The City & County of Honolulu's violent crime rate decreased 1.4% in 2008 and the property crime rate fell 14.5%.
- Hawaii County's Index Crime rate decreased 8.3% in 2008. Hawaii County's violent and property crime rates dropped 3.5% and 8.6%, respectively. Hawaii County's property crime rate in 2008 was the lowest in the State of Hawaii.
- The total Index Crime rate in Maui County decreased 12.9% in 2008, the violent crime rate decreased 10.0%, and the property crime rate dropped 13.0%. In 2008, Maui County reported the highest total Index and property crime rates, and the lowest violent crime rate, in the State of Hawaii.