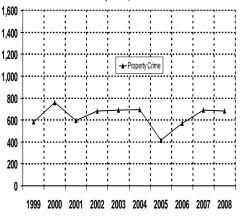

Other highlights of Crime in Hawaii 2008 include the following:

- In the State of Hawaii in 2008, the rate of reported offenses for the violent Index Crimes of forcible rape and robbery decreased 4.1%, and 3.7%, respectively, while murder and aggravated assault rates rose 5.3%, and 0.4%, respectively. There were 3,510 violent Index Crimes reported in the State of Hawaii in 2008, representing a rate of 272.5 offenses per 100,000 residents.
- Two of the three property Index Crimes decreased in rate in the State of Hawaii during 2008: larceny-theft, 16.5%; and motor vehicle theft, 18.9%. The burglary rate increased 3.1%. The State of Hawaii's property Index Crime rate in 2008 was 3,567 offenses per 100,000 residents.
- The overall rate for index and part II offenses decreased 5.1% in 2008.
- The number of statewide Index Crime arrests decreased 6.1% in 2008. Arrests for violent Index Crimes and property Index Crimes decreased 1.0%, and 7.4%, respectively.
- Based on the proportion of arrests (plus cases closed by "exceptional means") to reported offenses, the total clearance rate for reported Index Crimes increased from 13.4% in 2007 to 14.5% in 2008.
- Adult arrests comprised 69.1% of all Index Crime arrests in 2008; juvenile arrests accounted for 30.9%. *Crime in Hawaii 2008* also provides state and county data on the gender and race/ethnicity of arrestees.
- The City & County of Honolulu's total Index Crime rate decreased 13.6% in 2008, reaching its lowest point on record since the start of statewide data collection in 1975. The City & County of Honolulu's violent crime rate decreased 1.4% in 2008 and the property crime rate fell 14.5%.
- Hawaii County's Index Crime rate decreased 8.3% in 2008. Hawaii County's violent and property crime rates dropped 3.5% and 8.6%, respectively. Hawaii County's property crime rate in 2008 was the lowest in the State of Hawaii.
- The total Index Crime rate in Maui County decreased 12.9% in 2008, the violent crime rate decreased 10.0%, and the property crime rate dropped 13.0%. In 2008, Maui County reported the highest total Index and property crime rates, and the lowest violent crime rate, in the State of Hawaii.