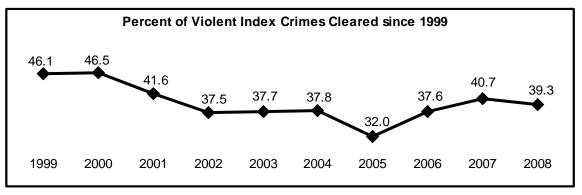

An unappreciated difference in the time period covered by two different sets of statistics can lead to erroneous conclusions regarding underlying relationships. For example, an abrupt change in the "percent of offenses cleared" statistics, which link the volume of arrests to the volume of reported offenses, should be viewed with caution because offenses already reported in previous years may be counted as cleared, by arrest or exceptional means, in the current year. A clearance is further defined in Appendix A.

Other highlights of Crime in Hawaii 2008 include the following:

- In the State of Hawaii in 2008, the rate of reported offenses for the violent Index Crimes of forcible rape and robbery decreased 4.1%, and 3.7%, respectively, while murder and aggravated assault rates rose 5.3%, and 0.4%, respectively. There were 3,510 violent Index Crimes reported in the State of Hawaii in 2008, representing a rate of 272.5 offenses per 100,000 residents.
- Two of the three property Index Crimes decreased in rate in the State of Hawaii during 2008: larceny-theft, 16.5%; and motor vehicle theft, 18.9%. The burglary rate increased 3.1%. The State of Hawaii's property Index Crime rate in 2008 was 3,567 offenses per 100,000 residents.
- The overall rate for index and part II offenses decreased 5.1% in 2008.
- The number of statewide Index Crime arrests decreased 6.1% in 2008. Arrests for violent Index Crimes and property Index Crimes decreased 1.0%, and 7.4%, respectively.
- Based on the proportion of arrests (plus cases closed by "exceptional means") to reported offenses, the total clearance rate for reported Index Crimes increased from 13.4% in 2007 to 14.5% in 2008.
- Adult arrests comprised 69.1% of all Index Crime arrests in 2008; juvenile arrests accounted for 30.9%. *Crime in Hawaii 2008* also provides state and county data on the gender and race/ethnicity of arrestees.
- The City & County of Honolulu's total Index Crime rate decreased 13.6% in 2008, reaching its lowest point on record since the start of statewide data collection in 1975. The City & County of Honolulu's violent crime rate decreased 1.4% in 2008 and the property crime rate fell 14.5%.
- Hawaii County's Index Crime rate decreased 8.3% in 2008. Hawaii County's violent and property crime rates dropped 3.5% and 8.6%, respectively. Hawaii County's property crime rate in 2008 was the lowest in the State of Hawaii.
- The total Index Crime rate in Maui County decreased 12.9% in 2008, the violent crime rate decreased 10.0%, and the property crime rate dropped 13.0%. In 2008, Maui County reported the highest total Index and property crime rates, and the lowest violent crime rate, in the State of Hawaii.