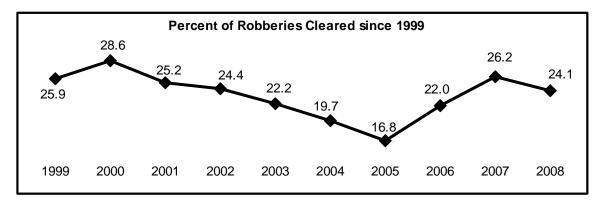

reased 4.8%.

### Comparing 2008 to 1999:

• The murder rate decreased 53.5%.

In 2008, of the 18 reported murders:

- Knives or cutting instruments were involved in 38.9% (7).
- Firearms were involved in 33.3% (6).
- Personal weapons (hands, fists, feet, etc.) were involved in 22.2% (4).
- Other/unknown weapons were involved in 5.6% (1).





**Forcible Rape** - The carnal knowledge of a female forcibly and against her will. Assaults or attempts to commit rape by force or threat of force are included.

### From 2007 to 2008:

• Reported forcible rapes decreased 10.4% in rate.

### Comparing 2008 to 1999:

• The forcible rape rate decreased 17.6%.

The City & County of Honolulu's forcible rape rate in 2008 was the lowest on record since the start of statewide data collection in 1975.







**<u>Robbery</u>** - The taking or attempting to take anything of value from the care, custody, or control of a person or persons by force or threat of force or violence and/or by putting the victim in fear.

### From 2007 to 2008:

• The rate of reported robberies decreased 1.5%.

### Comparing 2008 to 1999:

• The robbery rate decreased 2.3%.

In 2008, of the 928 reported robberies:

- Strongarm robbery accounted for 72.4% (672).
- Firearms were used in 11.2% (104).
- Knives or cutting instruments were used in 8.9% (83).
- Other dangerous weapons were used in 7.4% (69).

The City & County of Honolulu's robbery rate in 2008 was the highest in the State of Hawaii.







<u>Aggravated Assault</u> - The unlawful attack or attempted attack by one person upon another for the purpose of infl