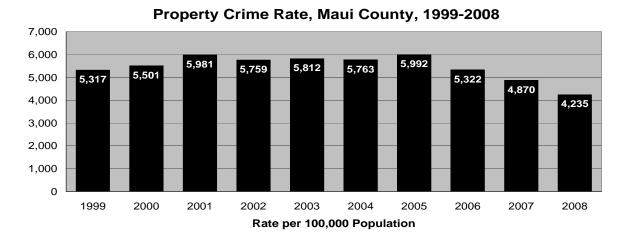

# 2008 Index Crime Rates\* and Percent Change from 2007

|                       | State of<br>Hawaii | City &<br>County of<br>Honolulu | Hawaii<br>County | Maui<br>County | Kauai<br>County |
|-----------------------|--------------------|---------------------------------|------------------|----------------|-----------------|
| Total Index Crimes    | 3,839.0            | 3,796.1                         | 3,376.3          | 4,433.8        | 4,383.8         |
| Total index offines   | -12.7%             | -13.6%                          | -8.3%            | -12.9%         | -8.4%           |
| Violent Index Crimes  | 272.5              | 284.5                           | 250.9            | 199.0          | 326.6           |
| Violent index crimes  | -1.4%              | -1.4%                           | -3.5%            | -10.0%         | 21.6%           |
| Murder                | 2.0                | 2.0                             | 2.3              | 1.4            | 3.1             |
| Muruer                | 5.3%               | -4.8%                           | -20.7%           | 100.0%         | 93.8%           |
| Rape                  | 28.2               | 22.4                            | 44.4             | 20.9           | 81.6            |
| Каре                  | -4.1%              | -10.4%                          | -0.2%            | 6.1%           | 11.5%           |
| Robbery               | 84.2               | 102.5                           | 41.5             | 44.5           | 31.4            |
| Robbery               | -3.7%              | -1.5%                           | -29.5%           | 3.5%           | 23.1%           |
| Aggravated Assault    | 158.1              | 157.6                           | 162.7            | 132.2          | 210.4           |
| Aggravated Assault    | 0.4%               | 0.1%                            | 5.9%             | -16.3%         | 24.7%           |
| Property Index Crimes | 3,566.5            | 3,511.6                         | 3,125.4          | 4,234.8        | 4,057.2         |
| Froperty index crimes | -13.4%             | -14.5%                          | -8.6%            | -13.0%         | -10.2%          |
| Burglary              | 730.0              | 703.8                           | 687.2            | 776.7          | 1,114.8         |
| Burgiary              | 3.1%               | 10.3%                           | -13.9%           | -9.0%          | -2.5%           |
| Larceny-Theft         | 2,439.4            | 2,372.6                         | 2,159.5          | 3,087.9        | 2,697.5         |
|                       | -16.5%             | -18.8%                          | -6.5%            | -13.3%         | -13.5%          |
| Motor Vehicle Theft   | 397.1              | 435.1                           | 278.8            | 370.2          | 244.9           |
|                       | -18.9%             | -20.2%                          | -11.0%           | -18.3%         | -4.4%           |
| Arson**               | 39.5               | 40.3                            | 38.0             | 46.6           | 15.7            |
|                       | -8.6%              | -10.2%                          | -16.4%           | 61.2%          | -63.5%          |

# Maui County

Record low total Index Crime rate.

Record low burglary rate.

Record low larceny-theft rate.