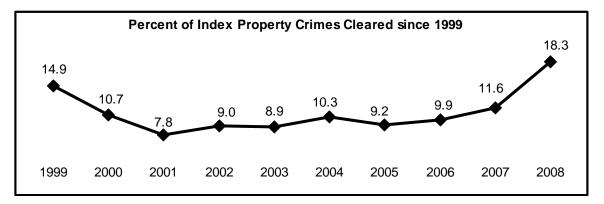

An unappreciated difference in the time period covered by two different sets of statistics can lead to erroneous conclusions regarding underlying relationships. For example, an abrupt change in the "percent of offenses cleared" statistics, which link the volume of arrests to the volume of reported offenses, should be viewed with caution because offenses already reported in previous years may be counted as cleared, by arrest or exceptional means, in the current year. A clearance is further defined in Appendix A.