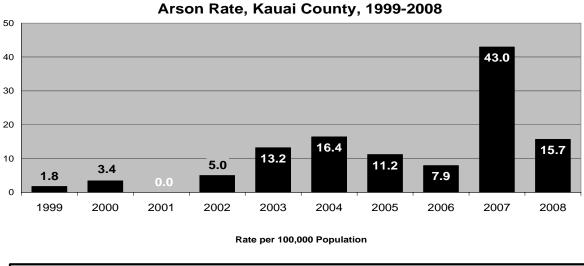

# 2008 Index Crime Rates\* and Percent Change from 2007

|                       | State of<br>Hawaii | City &<br>County of<br>Honolulu | Hawaii<br>County | Maui<br>County | Kauai<br>County |
|-----------------------|--------------------|---------------------------------|------------------|----------------|-----------------|
| Total Index Crimes    | 3,839.0            | 3,796.1                         | 3,376.3          | 4,433.8        | 4,383.8         |
| Total index offines   | -12.7%             | -13.6%                          | -8.3%            | -12.9%         | -8.4%           |
| Violent Index Crimes  | 272.5              | 284.5                           | 250.9            | 199.0          | 326.6           |
| Violent index crimes  | -1.4%              | -1.4%                           | -3.5%            | -10.0%         | 21.6%           |
| Murder                | 2.0                | 2.0                             | 2.3              | 1.4            | 3.1             |
| Muruer                | 5.3%               | -4.8%                           | -20.7%           | 100.0%         | 93.8%           |
| Rape                  | 28.2               | 22.4                            | 44.4             | 20.9           | 81.6            |
| Каре                  | -4.1%              | -10.4%                          | -0.2%            | 6.1%           | 11.5%           |
| Robbery               | 84.2               | 102.5                           | 41.5             | 44.5           | 31.4            |
| Robbery               | -3.7%              | -1.5%                           | -29.5%           | 3.5%           | 23.1%           |
| Aggravated Assault    | 158.1              | 157.6                           | 162.7            | 132.2          | 210.4           |
| Aggravated Assault    | 0.4%               | 0.1%                            | 5.9%             | -16.3%         | 24.7%           |
| Property Index Crimes | 3,566.5            | 3,511.6                         | 3,125.4          | 4,234.8        | 4,057.2         |
| Froperty index crimes | -13.4%             | -14.5%                          | -8.6%            | -13.0%         | -10.2%          |
| Burglary              | 730.0              | 703.8                           | 687.2            | 776.7          | 1,114.8         |
| Burgiary              | 3.1%               | 10.3%                           | -13.9%           | -9.0%          | -2.5%           |
| Larceny-Theft         | 2,439.4            | 2,372.6                         | 2,159.5          | 3,087.9        | 2,697.5         |
|                       | -16.5%             | -18.8%                          | -6.5%            | -13.3%         | -13.5%          |
| Motor Vehicle Theft   | 397.1              | 435.1                           | 278.8            | 370.2          | 244.9           |
|                       | -18.9%             | -20.2%                          | -11.0%           | -18.3%         | -4.4%           |
| Arson**               | 39.5               | 40.3                            | 38.0             | 46.6           | 15.7            |
|                       | -8.6%              | -10.2%                          | -16.4%           | 61.2%          | -63.5%          |