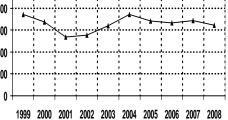

# **EXECUTIVE SUMMARY**

Hawaii's Index Crime\* rate decreased in 2008, down 12.7% from the rate reported for 2007.

A total of 49,454 Index Crimes were reported statewide in 2008, yielding a rate of 3,839 offenses per 100,000 resident population. The violent Index Crime rate in Hawaii decreased 1.4% in 2008, and the property Index Crime rate decreased 13.4%. Hawaii's total and property Index Crime rates in 2008 were, respectively, 20.6% and 22.5% below the rates reported a decade earlier (1999). However, the violent Index Crime rate increased 15.7% over the course of the decade.

Other highlights of Crime in Hawaii 2008 include the following:

- In the State of Hawaii in 2008, the rate of reported offenses for the violent Index Crimes of forcible rape and robbery decreased 4.1%, and 3.7%, respectively, while murder and aggravated assault rates rose 5.3%, and 0.4%, respectively. There were 3,510 violent Index Crimes reported in the State of Hawaii in 2008, representing a rate of 272.5 offenses per 100,000 residents.
- Two of the three property Index Crimes decreased in rate in the State of Hawaii during 2008: larceny-theft, 16.5%; and motor vehicle theft, 18.9%. The burglary rate increased 3.1%. The State of Hawaii's property Index Crime rate in 2008 was 3,567 offenses per 100,000 residents.
- The overall rate for index and part II offenses decreased 5.1% in 2008.
- The number of statewide Index Crime arrests decreased 6.1% in 2008. Arrests for violent Index Crimes and property Index Crimes decreased 1.0%, and 7.4%, respectively.
- Based on the proportion of arrests (plus cases closed by "exceptional means") to reported offenses, the total clearance rate for reported Index Crimes increased from 13.4% in 2007 to 14.5% in 2008.
- Adult arrests comprised 69.1% of all Index Crime arrests in 2008; juvenile arrests accounted for 30.9%. *Crime in Hawaii 2008* also provides state and county data on the gender and race/ethnicity of arrestees.
- The City & County of Honolulu's total Index Crime rate decreased 13.6% in 2008, reaching its lowest point on record since the start of statewide data collection in 1975. The City & County of Honolulu's violent crime rate decreased 1.4% in 2008 and the property crime rate fell 14.5%.
- Hawaii County's Index Crime rate decreased 8.3% in 2008. Hawaii County's violent and property crime rates dropped 3.5% and 8.6%, respectively. Hawaii County's property crime rate in 2008 was the lowest in the State of Hawaii.
- The total Index Crime rate in Maui County decreased 12.9% in 2008, the violent crime rate decreased 10.0%, and the property crime rate dropped 13.0%. In 2008, Maui County reported the highest total Index and property crime rates, and the lowest violent crime rate, in the State of Hawaii.