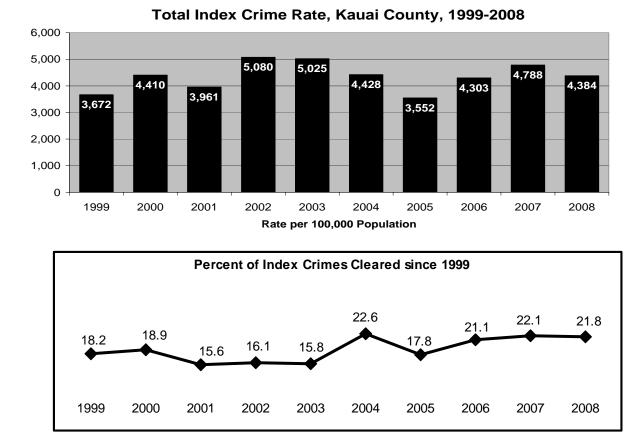

- The Index Crime rate in Kauai County decreased 8.4% in 2008. Kauai County's violent crime rate rose 21.6%, and the property crime fell 10.2%.
- Twenty-six murders were reported statewide in 2008. Males comprised 65.0% of the murder victims and all of the alleged offenders. The breakdown for the relationship between victims and offenders in 2008 includes: immediate family, 26.9% (7); stranger, 23.1% (6); acquaintance, 19.2% (5); spouse, 19.2% (5); girlfriend/boyfriend, 7.7% (2); and unknown relationship, 3.8% (1).
- Of the 3,147 murders, robberies, and aggravated assaults reported statewide during 2008, 48.5% were committed using strongarm weapons (i.e., hands, fists, and feet); 24.8% with "other" or unknown weapons; 16.9% with knives or other edged weapons; and 9.8% with firearms.
- Over \$85 million in property value was reported stolen in the State of Hawaii during 2008, down 10.1% from the figure reported for 2007. Of the total value stolen in 2008, 28.5% was recovered, down slightly from the 28.6% recovered in 2007.
- In 2008, 337 assaults on Hawaii's police officers were recorded (a rate of 11.2 assaults per 100 officers). *Crime in Hawaii 2008* also provides data on the time of day, type of assignment, and the weapons used in assaults against police officers.
- On October 31, 2008, a total of 2,997 police officers and 798 civilians were employed by the four county police departments, denoting a 3.3% increase in both officers and civilians from the figures reported for October 31, 2007.