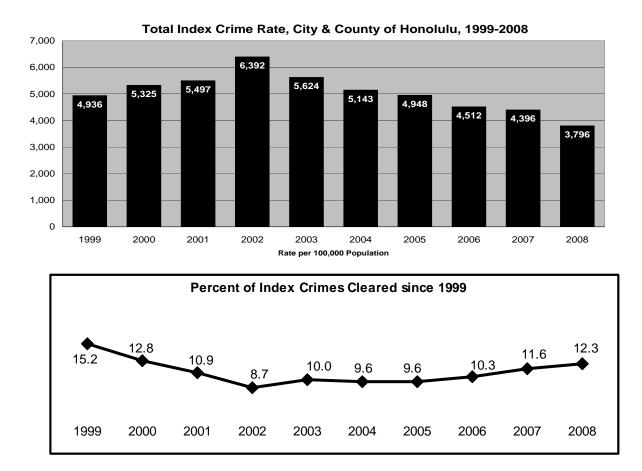

# **EXECUTIVE SUMMARY**

Hawaii's Index Crime\* rate decreased in 2008, down 12.7% from the rate reported for 2007.

A total of 49,454 Index Crimes were reported statewide in 2008, yielding a rate of 3,839 offenses per 100,000 resident population. The violent Index Crime rate in Hawaii decreased 1.4% in 2008, and the property Index Crime rate decreased 13.4%. Hawaii's total and property Index Crime rates in 2008 were, respectively, 20.6% and 22.5% below the rates reported a decade earlier (1999). However, the violent Index Crime rate increased 15.7% over the course of the decade.

Other highlights of Crime in Hawaii 2008 include the following:

- In the State of Hawaii in 2008, the rate of reported offenses for the violent Index Crimes of forcible rape and robbery decreased 4.1%, and 3.7%, respectively, while murder and aggravated assault rates rose 5.3%, and 0.4%, respectively. There were 3,510 violent Index Crimes reported in the State of Hawaii in 2008, representing a rate of 272.5 offenses per 100,000 residents.
- Two of the three property Index Crimes decreased in rate in the State of Hawaii during 2008: larceny-theft, 16.5%; and motor vehicle theft, 18.9%. The burglary rate increased 3.1%. The State of Hawaii's property Index Crime rate in 2008 was 3,567 offenses per 100,000 residents.
- The overall rate for index and part II offenses decreased 5.1% in 2008.
- The number of statewide Index Crime arrests decreased 6.1% in 2008. Arrests for violent Index Crimes and property Index Crimes decreased 1.0%, and 7.4%, respectively.
- Based on the proportion of arrests (plus cases closed by "exceptional means") to reported offenses, the total clearance rate for reported Index Crimes increased from 13.4% in 2007 to 14.5% in 2008.
- Adult arrests comprised 69.1% of all Index Crime arrests in 2008; juvenile arrests accounted for 30.9%. *Crime in Hawaii 2008* also provides state and county data on the gender and race/ethnicity of arrestees.
- The City & County of Honolulu's total Index Crime rate decreased 13.6% in 2008, reaching its lowest point on record since the start of statewide data collection in 1975. The City & County of Honolulu's violent crime rate decreased 1.4% in 2008 and the property crime rate fell 14.5%.
- Hawaii County's Index Crime rate decreased 8.3% in 2008. Hawaii County's violent and property crime rates dropped 3.5% and 8.6%, respectively. Hawaii County's property crime rate in 2008 was the lowest in the State of Hawaii.
- The total Index Crime rate in Maui County decreased 12.9% in 2008, the violent crime rate decreased 10.0%, and the property crime rate dropped 13.0%. In 2008, Maui County reported the highest total Index and property crime rates, and the lowest violent crime rate, in the State of Hawaii.

# 2008 Index Crime Rates\* and Percent Change from 2007

|                       | State of<br>Hawaii | City &<br>County of<br>Honolulu | Hawaii<br>County | Maui<br>County | Kauai<br>County |
|-----------------------|--------------------|---------------------------------|------------------|----------------|-----------------|
| Total Index Crimes    | 3,839.0            | 3,796.1                         | 3,376.3          | 4,433.8        | 4,383.8         |
| Total index offines   | -12.7%             | -13.6%                          | -8.3%            | -12.9%         | -8.4%           |
| Violent Index Crimes  | 272.5              | 284.5                           | 250.9            | 199.0          | 326.6           |
| Violent index crimes  | -1.4%              | -1.4%                           | -3.5%            | -10.0%         | 21.6%           |
| Murder                | 2.0                | 2.0                             | 2.3              | 1.4            | 3.1             |
| Muruer                | 5.3%               | -4.8%                           | -20.7%           | 100.0%         | 93.8%           |
| Rape                  | 28.2               | 22.4                            | 44.4             | 20.9           | 81.6            |
| Каре                  | -4.1%              | -10.4%                          | -0.2%            | 6.1%           | 11.5%           |
| Robbery               | 84.2               | 102.5                           | 41.5             | 44.5           | 31.4            |
| Robbery               | -3.7%              | -1.5%                           | -29.5%           | 3.5%           | 23.1%           |
| Aggravated Assault    | 158.1              | 157.6                           | 162.7            | 132.2          | 210.4           |
| Aggravated Assault    | 0.4%               | 0.1%                            | 5.9%             | -16.3%         | 24.7%           |
| Property Index Crimes | 3,566.5            | 3,511.6                         | 3,125.4          | 4,234.8        | 4,057.2         |
| Froperty index crimes | -13.4%             | -14.5%                          | -8.6%            | -13.0%         | -10.2%          |
| Burglary              | 730.0              | 703.8                           | 687.2            | 776.7          | 1,114.8         |
| Burgiary              | 3.1%               | 10.3%                           | -13.9%           | -9.0%          | -2.5%           |
| Larceny-Theft         | 2,439.4            | 2,372.6                         | 2,159.5          | 3,087.9        | 2,697.5         |
|                       | -16.5%             | -18.8%                          | -6.5%            | -13.3%         | -13.5%          |
| Motor Vehicle Theft   | 397.1              | 435.1                           | 278.8            | 370.2          | 244.9           |
|                       | -18.9%             | -20.2%                          | -11.0%           | -18.3%         | -4.4%           |
| Arson**               | 39.5               | 40.3                            | 38.0             | 46.6           | 15.7            |
|                       | -8.6%              | -10.2%                          | -16.4%           | 61.2%          | -63.5%          |

# State of Hawaii

Record low total overall Index Crime rate and part II offenses.

Record low total Index Crime rate.

Record low property crime rate.

Record low larceny-theft rate.