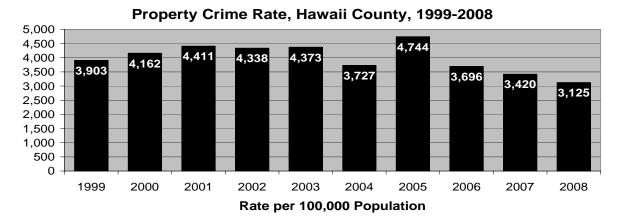

Other highlights of Crime in Hawaii 2008 include the following:

- In the State of Hawaii in 2008, the rate of reported offenses for the violent Index Crimes of forcible rape and robbery decreased 4.1%, and 3.7%, respectively, while murder and aggravated assault rates rose 5.3%, and 0.4%, respectively. There were 3,510 violent Index Crimes reported in the State of Hawaii in 2008, representing a rate of 272.5 offenses per 100,000 residents.
- Two of the three property Index Crimes decreased in rate in the State of Hawaii during 2008: larceny-theft, 16.5%; and motor vehicle theft, 18.9%. The burglary rate increased 3.1%. The State of Hawaii's property Index Crime rate in 2008 was 3,567 offenses per 100,000 residents.
- The overall rate for index and part II offenses decreased 5.1% in 2008.
- The number of statewide Index Crime arrests decreased 6.1% in 2008. Arrests for violent Index Crimes and property Index Crimes decreased 1.0%, and 7.4%, respectively.
- Based on the proportion of arrests (plus cases closed by "exceptional means") to reported offenses, the total clearance rate for reported Index Crimes increased from 13.4% in 2007 to 14.5% in 2008.
- Adult arrests comprised 69.1% of all Index Crime arrests in 2008; juvenile arrests accounted for 30.9%. *Crime in Hawaii 2008* also provides state and county data on the gender and race/ethnicity of arrestees.
- The City & County of Honolulu's total Index Crime rate decreased 13.6% in 2008, reaching its lowest point on record since the start of statewide data collection in 1975. The City & County of Honolulu's violent crime rate decreased 1.4% in 2008 and the property crime rate fell 14.5%.
- Hawaii County's Index Crime rate decreased 8.3% in 2008. Hawaii County's violent and property crime rates dropped 3.5% and 8.6%, respectively. Hawaii County's property crime rate in 2008 was the lowest in the State of Hawaii.
- The total Index Crime rate in Maui County decreased 12.9% in 2008, the violent crime rate decreased 10.0%, and the property crime rate dropped 13.0%. In 2008, Maui County reported the highest total Index and property crime rates, and the lowest violent crime rate, in the State of Hawaii.

# Hawaii County

Record low total Index Crime rate.

Record low burglary rate.