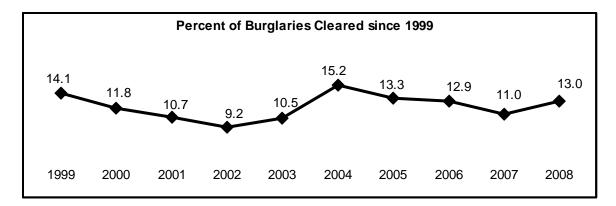

- The Index Crime rate in Kauai County decreased 8.4% in 2008. Kauai County's violent crime rate rose 21.6%, and the property crime fell 10.2%.
- Twenty-six murders were reported statewide in 2008. Males comprised 65.0% of the murder victims and all of the alleged offenders. The breakdown for the relationship between victims and offenders in 2008 includes: immediate family, 26.9% (7); stranger, 23.1% (6); acquaintance, 19.2% (5); spouse, 19.2% (5); girlfriend/boyfriend, 7.7% (2); and unknown relationship, 3.8% (1).
- Of the 3,147 murders, robberies, and aggravated assaults reported statewide during 2008, 48.5% were committed using strongarm weapons (i.e., hands, fists, and feet); 24.8% with "other" or unknown weapons; 16.9% with knives or other edged weapons; and 9.8% with firearms.
- Over \$85 million in property value was reported stolen in the State of Hawaii during 2008, down 10.1% from the figure reported for 2007. Of the total value stolen in 2008, 28.5% was recovered, down slightly from the 28.6% recovered in 2007.
- In 2008, 337 assaults on Hawaii's police officers were recorded (a rate of 11.2 assaults per 100 officers). *Crime in Hawaii 2008* also provides data on the time of day, type of assignment, and the weapons used in assaults against police officers.
- On October 31, 2008, a total of 2,997 police officers and 798 civilians were employed by the four county police departments, denoting a 3.3% increase in both officers and civilians from the figures reported for October 31, 2007.