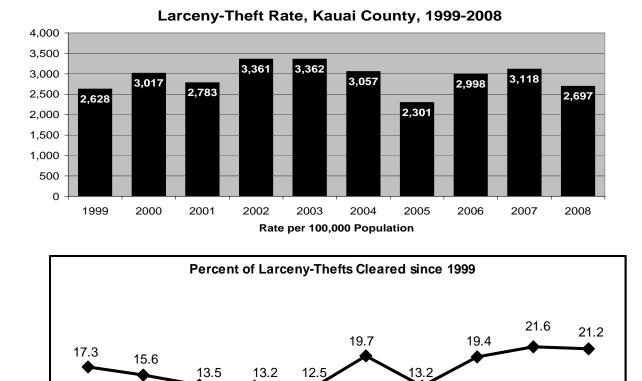

- The Index Crime rate in Kauai County decreased 8.4% in 2008. Kauai County's violent crime rate rose 21.6%, and the property crime fell 10.2%.
- Twenty-six murders were reported statewide in 2008. Males comprised 65.0% of the murder victims and all of the alleged offenders. The breakdown for the relationship between victims and offenders in 2008 includes: immediate family, 26.9% (7); stranger, 23.1% (6); acquaintance, 19.2% (5); spouse, 19.2% (5); girlfriend/boyfriend, 7.7% (2); and unknown relationship, 3.8% (1).
- Of the 3,147 murders, robberies, and aggravated assaults reported statewide during 2008, 48.5% were committed using strongarm weapons (i.e., hands, fists, and feet); 24.8% with "other" or unknown weapons; 16.9% with knives or other edged weapons; and 9.8% with firearms.
- Over \$85 million in property value was reported stolen in the State of Hawaii during 2008, down 10.1% from the figure reported for 2007. Of the total value stolen in 2008, 28.5% was recovered, down slightly from the 28.6% recovered in 2007.
- In 2008, 337 assaults on Hawaii's police officers were recorded (a rate of 11.2 assaults per 100 officers). *Crime in Hawaii 2008* also provides data on the time of day, type of assignment, and the weapons used in assaults against police officers.
- On October 31, 2008, a total of 2,997 police officers and 798 civilians were employed by the four county police departments, denoting a 3.3% increase in both officers and civilians from the figures reported for October 31, 2007.

# 2008 Index Crime Rates\* and Percent Change from 2007

|                       | State of<br>Hawaii | City &<br>County of<br>Honolulu | Hawaii<br>County | Maui<br>County | Kauai<br>County |
|-----------------------|--------------------|---------------------------------|------------------|----------------|-----------------|
| Total Index Crimes    | 3,839.0            | 3,796.1                         | 3,376.3          | 4,433.8        | 4,383.8         |
| Total index offines   | -12.7%             | -13.6%                          | -8.3%            | -12.9%         | -8.4%           |
| Violent Index Crimes  | 272.5              | 284.5                           | 250.9            | 199.0          | 326.6           |
| Violent index crimes  | -1.4%              | -1.4%                           | -3.5%            | -10.0%         | 21.6%           |
| Murder                | 2.0                | 2.0                             | 2.3              | 1.4            | 3.1             |
| Muruer                | 5.3%               | -4.8%                           | -20.7%           | 100.0%         | 93.8%           |
| Rape                  | 28.2               | 22.4                            | 44.4             | 20.9           | 81.6            |
| Каре                  | -4.1%              | -10.4%                          | -0.2%            | 6.1%           | 11.5%           |
| Robbery               | 84.2               | 102.5                           | 41.5             | 44.5           | 31.4            |
| Robbery               | -3.7%              | -1.5%                           | -29.5%           | 3.5%           | 23.1%           |
| Aggravated Assault    | 158.1              | 157.6                           | 162.7            | 132.2          | 210.4           |
| Aggravated Assault    | 0.4%               | 0.1%                            | 5.9%             | -16.3%         | 24.7%           |
| Property Index Crimes | 3,566.5            | 3,511.6                         | 3,125.4          | 4,234.8        | 4,057.2         |
| Froperty index crimes | -13.4%             | -14.5%                          | -8.6%            | -13.0%         | -10.2%          |
| Burglary              | 730.0              | 703.8                           | 687.2            | 776.7          | 1,114.8         |
| Burgiary              | 3.1%               | 10.3%                           | -13.9%           | -9.0%          | -2.5%           |
| Larceny-Theft         | 2,439.4            | 2,372.6                         | 2,159.5          | 3,087.9        | 2,697.5         |
|                       | -16.5%             | -18.8%                          | -6.5%            | -13.3%         | -13.5%          |
| Motor Vehicle Theft   | 397.1              | 435.1                           | 278.8            | 370.2          | 244.9           |
|                       | -18.9%             | -20.2%                          | -11.0%           | -18.3%         | -4.4%           |
| Arson**               | 39.5               | 40.3                            | 38.0             | 46.6           | 15.7            |
|                       | -8.6%              | -10.2%                          | -16.4%           | 61.2%          | -63.5%          |