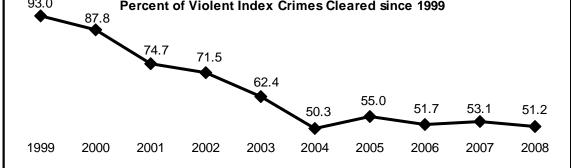

Other highlights of Crime in Hawaii 2008 include the following:

- In the State of Hawaii in 2008, the rate of reported offenses for the violent Index Crimes of forcible rape and robbery decreased 4.1%, and 3.7%, respectively, while murder and aggravated assault rates rose 5.3%, and 0.4%, respectively. There were 3,510 violent Index Crimes reported in the State of Hawaii in 2008, representing a rate of 272.5 offenses per 100,000 residents.
- Two of the three property Index Crimes decreased in rate in the State of Hawaii during 2008: larceny-theft, 16.5%; and motor vehicle theft, 18.9%. The burglary rate increased 3.1%. The State of Hawaii's property Index Crime rate in 2008 was 3,567 offenses per 100,000 residents.
- The overall rate for index and part II offenses decreased 5.1% in 2008.
- The number of statewide Index Crime arrests decreased 6.1% in 2008. Arrests for violent Index Crimes and property Index Crimes decreased 1.0%, and 7.4%, respectively.
- Based on the proportion of arrests (plus cases closed by "exceptional means") to reported offenses, the total clearance rate for reported Index Crimes increased from 13.4% in 2007 to 14.5% in 2008.
- Adult arrests comprised 69.1% of all Index Crime arrests in 2008; juvenile arrests accounted for 30.9%. *Crime in Hawaii 2008* also provides state and county data on the gender and race/ethnicity of arrestees.
- The City & County of Honolulu's total Index Crime rate decreased 13.6% in 2008, reaching its lowest point on record since the start of statewide data collection in 1975. The City & County of Honolulu's violent crime rate decreased 1.4% in 2008 and the property crime rate fell 14.5%.
- Hawaii County's Index Crime rate decreased 8.3% in 2008. Hawaii County's violent and property crime rates dropped 3.5% and 8.6%, respectively. Hawaii County's property crime rate in 2008 was the lowest in the State of Hawaii.
- The total Index Crime rate in Maui County decreased 12.9% in 2008, the violent crime rate decreased 10.0%, and the property crime rate dropped 13.0%. In 2008, Maui County reported the highest total Index and property crime rates, and the lowest violent crime rate, in the State of Hawaii.