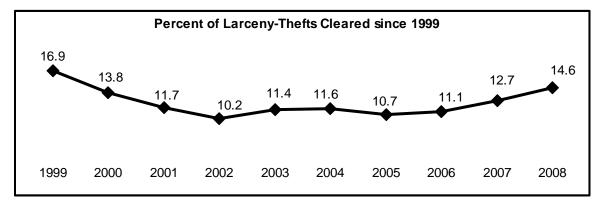

- The Index Crime rate in Kauai County decreased 8.4% in 2008. Kauai County's violent crime rate rose 21.6%, and the property crime fell 10.2%.
- Twenty-six murders were reported statewide in 2008. Males comprised 65.0% of the murder victims and all of the alleged offenders. The breakdown for the relationship between victims and offenders in 2008 includes: immediate family, 26.9% (7); stranger, 23.1% (6); acquaintance, 19.2% (5); spouse, 19.2% (5); girlfriend/boyfriend, 7.7% (2); and unknown relationship, 3.8% (1).
- Of the 3,147 murders, robberies, and aggravated assaults reported statewide during 2008, 48.5% were committed using strongarm weapons (i.e., hands, fists, and feet); 24.8% with "other" or unknown weapons; 16.9% with knives or other edged weapons; and 9.8% with firearms.
- Over \$85 million in property value was reported stolen in the State of Hawaii during 2008, down 10.1% from the figure reported for 2007. Of the total value stolen in 2008, 28.5% was recovered, down slightly from the 28.6% recovered in 2007.
- In 2008, 337 assaults on Hawaii's police officers were recorded (a rate of 11.2 assaults per 100 officers). *Crime in Hawaii 2008* also provides data on the time of day, type of assignment, and the weapons used in assaults against police officers.
- On October 31, 2008, a total of 2,997 police officers and 798 civilians were employed by the four county police departments, denoting a 3.3% increase in both officers and civilians from the figures reported for October 31, 2007.