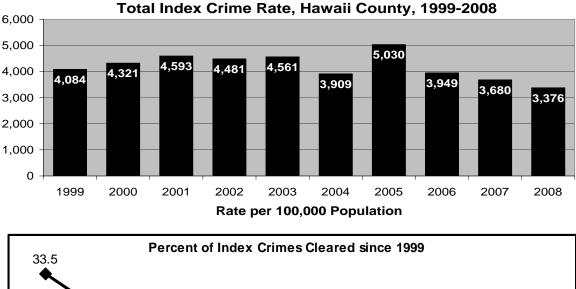

Other highlights of Crime in Hawaii 2008 include the following:

- In the State of Hawaii in 2008, the rate of reported offenses for the violent Index Crimes of forcible rape and robbery decreased 4.1%, and 3.7%, respectively, while murder and aggravated assault rates rose 5.3%, and 0.4%, respectively. There were 3,510 violent Index Crimes reported in the State of Hawaii in 2008, representing a rate of 272.5 offenses per 100,000 residents.
- Two of the three property Index Crimes decreased in rate in the State of Hawaii during 2008: larceny-theft, 16.5%; and motor vehicle theft, 18.9%. The burglary rate increased 3.1%. The State of Hawaii's property Index Crime rate in 2008 was 3,567 offenses per 100,000 residents.
- The overall rate for index and part II offenses decreased 5.1% in 2008.
- The number of statewide Index Crime arrests decreased 6.1% in 2008. Arrests for violent Index Crimes and property Index Crimes decreased 1.0%, and 7.4%, respectively.
- Based on the proportion of arrests (plus cases closed by "exceptional means") to reported offenses, the total clearance rate for reported Index Crimes increased from 13.4% in 2007 to 14.5% in 2008.
- Adult arrests comprised 69.1% of all Index Crime arrests in 2008; juvenile arrests accounted for 30.9%. *Crime in Hawaii 2008* also provides state and county data on the gender and race/ethnicity of arrestees.
- The City & County of Honolulu's total Index Crime rate decreased 13.6% in 2008, reaching its lowest point on record since the start of statewide data collection in 1975. The City & County of Honolulu's violent crime rate decreased 1.4% in 2008 and the property crime rate fell 14.5%.
- Hawaii County's Index Crime rate decreased 8.3% in 2008. Hawaii County's violent and property crime rates dropped 3.5% and 8.6%, respectively. Hawaii County's property crime rate in 2008 was the lowest in the State of Hawaii.
- The total Index Crime rate in Maui County decreased 12.9% in 2008, the violent crime rate decreased 10.0%, and the property crime rate dropped 13.0%. In 2008, Maui County reported the highest total Index and property crime rates, and the lowest violent crime rate, in the State of Hawaii.