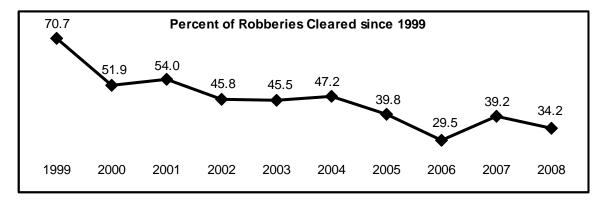

An unappreciated difference in the time period covered by two different sets of statistics can lead to erroneous conclusions regarding underlying relationships. For example, an abrupt change in the "percent of offenses cleared" statistics, which link the volume of arrests to the volume of reported offenses, should be viewed with caution because offenses already reported in previous years may be counted as cleared, by arrest or exceptional means, in the current year. A clearance is further defined in Appendix A.