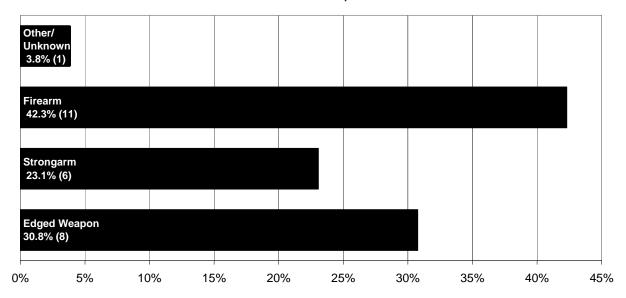

- The Index Crime rate in Kauai County decreased 8.4% in 2008. Kauai County's violent crime rate rose 21.6%, and the property crime fell 10.2%.
- Twenty-six murders were reported statewide in 2008. Males comprised 65.0% of the murder victims and all of the alleged offenders. The breakdown for the relationship between victims and offenders in 2008 includes: immediate family, 26.9% (7); stranger, 23.1% (6); acquaintance, 19.2% (5); spouse, 19.2% (5); girlfriend/boyfriend, 7.7% (2); and unknown relationship, 3.8% (1).
- Of the 3,147 murders, robberies, and aggravated assaults reported statewide during 2008, 48.5% were committed using strongarm weapons (i.e., hands, fists, and feet); 24.8% with "other" or unknown weapons; 16.9% with knives or other edged weapons; and 9.8% with firearms.
- Over \$85 million in property value was reported stolen in the State of Hawaii during 2008, down 10.1% from the figure reported for 2007. Of the total value stolen in 2008, 28.5% was recovered, down slightly from the 28.6% recovered in 2007.
- In 2008, 337 assaults on Hawaii's police officers were recorded (a rate of 11.2 assaults per 100 officers). *Crime in Hawaii 2008* also provides data on the time of day, type of assignment, and the weapons used in assaults against police officers.
- On October 31, 2008, a total of 2,997 police officers and 798 civilians were employed by the four county police departments, denoting a 3.3% increase in both officers and civilians from the figures reported for October 31, 2007.