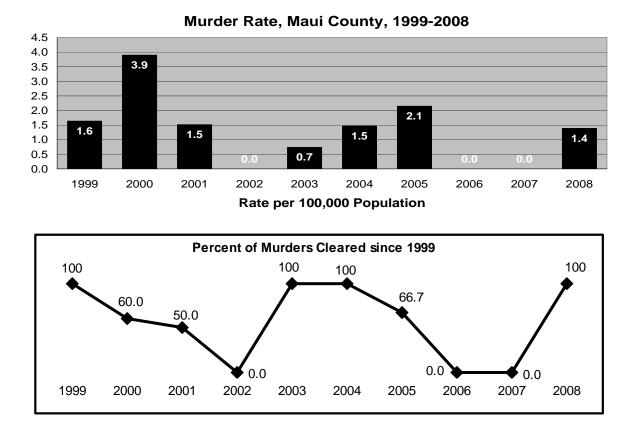

- The Index Crime rate in Kauai County decreased 8.4% in 2008. Kauai County's violent crime rate rose 21.6%, and the property crime fell 10.2%.
- Twenty-six murders were reported statewide in 2008. Males comprised 65.0% of the murder victims and all of the alleged offenders. The breakdown for the relationship between victims and offenders in 2008 includes: immediate family, 26.9% (7); stranger, 23.1% (6); acquaintance, 19.2% (5); spouse, 19.2% (5); girlfriend/boyfriend, 7.7% (2); and unknown relationship, 3.8% (1).
- Of the 3,147 murders, robberies, and aggravated assaults reported statewide during 2008, 48.5% were committed using strongarm weapons (i.e., hands, fists, and feet); 24.8% with "other" or unknown weapons; 16.9% with knives or other edged weapons; and 9.8% with firearms.
- Over \$85 million in property value was reported stolen in the State of Hawaii during 2008, down 10.1% from the figure reported for 2007. Of the total value stolen in 2008, 28.5% was recovered, down slightly from the 28.6% recovered in 2007.
- In 2008, 337 assaults on Hawaii's police officers were recorded (a rate of 11.2 assaults per 100 officers). *Crime in Hawaii 2008* also provides data on the time of day, type of assignment, and the weapons used in assaults against police officers.
- On October 31, 2008, a total of 2,997 police officers and 798 civilians were employed by the four county police departments, denoting a 3.3% increase in both officers and civilians from the figures reported for October 31, 2007.

# 2008 Index Crime Rates\* and Percent Change from 2007

|                       | State of<br>Hawaii | City &<br>County of<br>Honolulu | Hawaii<br>County | Maui<br>County | Kauai<br>County |
|-----------------------|--------------------|---------------------------------|------------------|----------------|-----------------|
| Total Index Crimes    | 3,839.0            | 3,796.1                         | 3,376.3          | 4,433.8        | 4,383.8         |
| Total index offines   | -12.7%             | -13.6%                          | -8.3%            | -12.9%         | -8.4%           |
| Violent Index Crimes  | 272.5              | 284.5                           | 250.9            | 199.0          | 326.6           |
| Violent index crimes  | -1.4%              | -1.4%                           | -3.5%            | -10.0%         | 21.6%           |
| Murder                | 2.0                | 2.0                             | 2.3              | 1.4            | 3.1             |
| Muruer                | 5.3%               | -4.8%                           | -20.7%           | 100.0%         | 93.8%           |
| Rape                  | 28.2               | 22.4                            | 44.4             | 20.9           | 81.6            |
| Каре                  | -4.1%              | -10.4%                          | -0.2%            | 6.1%           | 11.5%           |
| Robbery               | 84.2               | 102.5                           | 41.5             | 44.5           | 31.4            |
| Robbery               | -3.7%              | -1.5%                           | -29.5%           | 3.5%           | 23.1%           |
| Aggravated Assault    | 158.1              | 157.6                           | 162.7            | 132.2          | 210.4           |
| Aggravated Assault    | 0.4%               | 0.1%                            | 5.9%             | -16.3%         | 24.7%           |
| Property Index Crimes | 3,566.5            | 3,511.6                         | 3,125.4          | 4,234.8        | 4,057.2         |
| Froperty index crimes | -13.4%             | -14.5%                          | -8.6%            | -13.0%         | -10.2%          |
| Burglary              | 730.0              | 703.8                           | 687.2            | 776.7          | 1,114.8         |
| Burgiary              | 3.1%               | 10.3%                           | -13.9%           | -9.0%          | -2.5%           |
| Larceny-Theft         | 2,439.4            | 2,372.6                         | 2,159.5          | 3,087.9        | 2,697.5         |
|                       | -16.5%             | -18.8%                          | -6.5%            | -13.3%         | -13.5%          |
| Motor Vehicle Theft   | 397.1              | 435.1                           | 278.8            | 370.2          | 244.9           |
|                       | -18.9%             | -20.2%                          | -11.0%           | -18.3%         | -4.4%           |
| Arson**               | 39.5               | 40.3                            | 38.0             | 46.6           | 15.7            |
|                       | -8.6%              | -10.2%                          | -16.4%           | 61.2%          | -63.5%          |