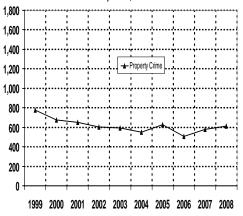

# **EXECUTIVE SUMMARY**

Hawaii's Index Crime\* rate decreased in 2008, down 12.7% from the rate reported for 2007.

A total of 49,454 Index Crimes were reported statewide in 2008, yielding a rate of 3,839 offenses per 100,000 resident population. The violent Index Crime rate in Hawaii decreased 1.4% in 2008, and the property Index Crime rate decreased 13.4%. Hawaii's total and property Index Crime rates in 2008 were, respectively, 20.6% and 22.5% below the rates reported a decade earlier (1999). However, the violent Index Crime rate increased 15.7% over the course of the decade.

Other highlights of Crime in Hawaii 2008 include the following:

- In the State of Hawaii in 2008, the rate of reported offenses for the violent Index Crimes of forcible rape and robbery decreased 4.1%, and 3.7%, respectively, while murder and aggravated assault rates rose 5.3%, and 0.4%, respectively. There were 3,510 violent Index Crimes reported in the State of Hawaii in 2008, representing a rate of 272.5 offenses per 100,000 residents.
- Two of the three property Index Crimes decreased in rate in the State of Hawaii during 2008: larceny-theft, 16.5%; and motor vehicle theft, 18.9%. The burglary rate increased 3.1%. The State of Hawaii's property Index Crime rate in 2008 was 3,567 offenses per 100,000 residents.
- The overall rate for index and part II offenses decreased 5.1% in 2008.
- The number of statewide Index Crime arrests decreased 6.1% in 2008. Arrests for violent Index Crimes and property Index Crimes decreased 1.0%, and 7.4%, respectively.
- Based on the proportion of arrests (plus cases closed by "exceptional means") to reported offenses, the total clearance rate for reported Index Crimes increased from 13.4% in 2007 to 14.5% in 2008.
- Adult arrests comprised 69.1% of all Index Crime arrests in 2008; juvenile arrests accounted for 30.9%. *Crime in Hawaii 2008* also provides state and county data on the gender and race/ethnicity of arrestees.
- The City & County of Honolulu's total Index Crime rate decreased 13.6% in 2008, reaching its lowest point on record since the start of statewide data collection in 1975. The City & County of Honolulu's violent crime rate decreased 1.4% in 2008 and the property crime rate fell 14.5%.
- Hawaii County's Index Crime rate decreased 8.3% in 2008. Hawaii County's violent and property crime rates dropped 3.5% and 8.6%, respectively. Hawaii County's property crime rate in 2008 was the lowest in the State of Hawaii.
- The total Index Crime rate in Maui County decreased 12.9% in 2008, the violent crime rate decreased 10.0%, and the property crime rate dropped 13.0%. In 2008, Maui County reported the highest total Index and property crime rates, and the lowest violent crime rate, in the State of Hawaii.