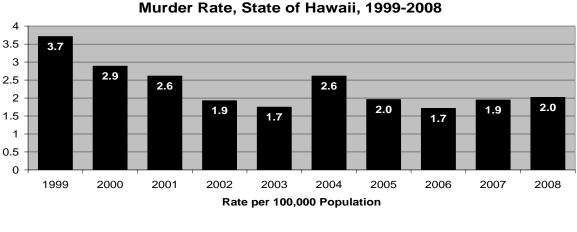

- The Index Crime rate in Kauai County decreased 8.4% in 2008. Kauai County's violent crime rate rose 21.6%, and the property crime fell 10.2%.
- Twenty-six murders were reported statewide in 2008. Males comprised 65.0% of the murder victims and all of the alleged offenders. The breakdown for the relationship between victims and offenders in 2008 includes: immediate family, 26.9% (7); stranger, 23.1% (6); acquaintance, 19.2% (5); spouse, 19.2% (5); girlfriend/boyfriend, 7.7% (2); and unknown relationship, 3.8% (1).
- Of the 3,147 murders, robberies, and aggravated assaults reported statewide during 2008, 48.5% were committed using strongarm weapons (i.e., hands, fists, and feet); 24.8% with "other" or unknown weapons; 16.9% with knives or other edged weapons; and 9.8% with firearms.
- Over \$85 million in property value was reported stolen in the State of Hawaii during 2008, down 10.1% from the figure reported for 2007. Of the total value stolen in 2008, 28.5% was recovered, down slightly from the 28.6% recovered in 2007.
- In 2008, 337 assaults on Hawaii's police officers were recorded (a rate of 11.2 assaults per 100 officers). *Crime in Hawaii 2008* also provides data on the time of day, type of assignment, and the weapons used in assaults against police officers.
- On October 31, 2008, a total of 2,997 police officers and 798 civilians were employed by the four county police departments, denoting a 3.3% increase in both officers and civilians from the figures reported for October 31, 2007.

# 2008 Index Crime Rates\* and Percent Change from 2007

|                       | State of<br>Hawaii | City &<br>County of<br>Honolulu | Hawaii<br>County | Maui<br>County | Kauai<br>County |
|-----------------------|--------------------|---------------------------------|------------------|----------------|-----------------|
| Total Index Crimes    | 3,839.0            | 3,796.1                         | 3,376.3          | 4,433.8        | 4,383.8         |
| Total index offines   | -12.7%             | -13.6%                          | -8.3%            | -12.9%         | -8.4%           |
| Violent Index Crimes  | 272.5              | 284.5                           | 250.9            | 199.0          | 326.6           |
| Violent index crimes  | -1.4%              | -1.4%                           | -3.5%            | -10.0%         | 21.6%           |
| Murder                | 2.0                | 2.0                             | 2.3              | 1.4            | 3.1             |
| Muruer                | 5.3%               | -4.8%                           | -20.7%           | 100.0%         | 93.8%           |
| Rape                  | 28.2               | 22.4                            | 44.4             | 20.9           | 81.6            |
| Каре                  | -4.1%              | -10.4%                          | -0.2%            | 6.1%           | 11.5%           |
| Robbery               | 84.2               | 102.5                           | 41.5             | 44.5           | 31.4            |
| Robbery               | -3.7%              | -1.5%                           | -29.5%           | 3.5%           | 23.1%           |
| Aggravated Assault    | 158.1              | 157.6                           | 162.7            | 132.2          | 210.4           |
| Aggravated Assault    | 0.4%               | 0.1%                            | 5.9%             | -16.3%         | 24.7%           |
| Property Index Crimes | 3,566.5            | 3,511.6                         | 3,125.4          | 4,234.8        | 4,057.2         |
| Froperty index crimes | -13.4%             | -14.5%                          | -8.6%            | -13.0%         | -10.2%          |
| Burglary              | 730.0              | 703.8                           | 687.2            | 776.7          | 1,114.8         |
| Burgiary              | 3.1%               | 10.3%                           | -13.9%           | -9.0%          | -2.5%           |
| Larceny-Theft         | 2,439.4            | 2,372.6                         | 2,159.5          | 3,087.9        | 2,697.5         |
|                       | -16.5%             | -18.8%                          | -6.5%            | -13.3%         | -13.5%          |
| Motor Vehicle Theft   | 397.1              | 435.1                           | 278.8            | 370.2          | 244.9           |
|                       | -18.9%             | -20.2%                          | -11.0%           | -18.3%         | -4.4%           |
| Arson**               | 39.5               | 40.3                            | 38.0             | 46.6           | 15.7            |
|                       | -8.6%              | -10.2%                          | -16.4%           | 61.2%          | -63.5%          |