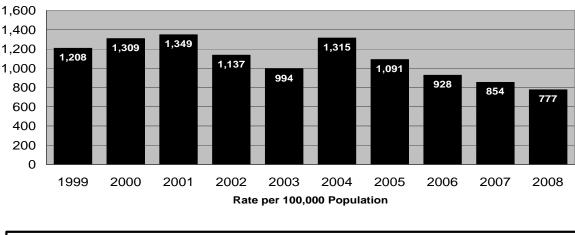

Other highlights of Crime in Hawaii 2008 include the following:

- In the State of Hawaii in 2008, the rate of reported offenses for the violent Index Crimes of forcible rape and robbery decreased 4.1%, and 3.7%, respectively, while murder and aggravated assault rates rose 5.3%, and 0.4%, respectively. There were 3,510 violent Index Crimes reported in the State of Hawaii in 2008, representing a rate of 272.5 offenses per 100,000 residents.
- Two of the three property Index Crimes decreased in rate in the State of Hawaii during 2008: larceny-theft, 16.5%; and motor vehicle theft, 18.9%. The burglary rate increased 3.1%. The State of Hawaii's property Index Crime rate in 2008 was 3,567 offenses per 100,000 residents.
- The overall rate for index and part II offenses decreased 5.1% in 2008.
- The number of statewide Index Crime arrests decreased 6.1% in 2008. Arrests for violent Index Crimes and property Index Crimes decreased 1.0%, and 7.4%, respectively.
- Based on the proportion of arrests (plus cases closed by "exceptional means") to reported offenses, the total clearance rate for reported Index Crimes increased from 13.4% in 2007 to 14.5% in 2008.
- Adult arrests comprised 69.1% of all Index Crime arrests in 2008; juvenile arrests accounted for 30.9%. *Crime in Hawaii 2008* also provides state and county data on the gender and race/ethnicity of arrestees.
- The City & County of Honolulu's total Index Crime rate decreased 13.6% in 2008, reaching its lowest point on record since the start of statewide data collection in 1975. The City & County of Honolulu's violent crime rate decreased 1.4% in 2008 and the property crime rate fell 14.5%.
- Hawaii County's Index Crime rate decreased 8.3% in 2008. Hawaii County's violent and property crime rates dropped 3.5% and 8.6%, respectively. Hawaii County's property crime rate in 2008 was the lowest in the State of Hawaii.
- The total Index Crime rate in Maui County decreased 12.9% in 2008, the violent crime rate decreased 10.0%, and the property crime rate dropped 13.0%. In 2008, Maui County reported the highest total Index and property crime rates, and the lowest violent crime rate, in the State of Hawaii.