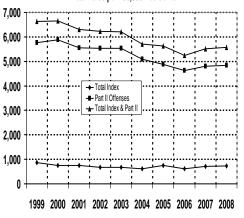

# **EXECUTIVE SUMMARY**

Hawaii's Index Crime\* rate decreased in 2008, down 12.7% from the rate reported for 2007.

A total of 49,454 Index Crimes were reported statewide in 2008, yielding a rate of 3,839 offenses per 100,000 resident population. The violent Index Crime rate in Hawaii decreased 1.4% in 2008, and the property Index Crime rate decreased 13.4%. Hawaii's total and property Index Crime rates in 2008 were, respectively, 20.6% and 22.5% below the rates reported a decade earlier (1999). However, the violent Index Crime rate increased 15.7% over the course of the decade.

Other highlights of Crime in Hawaii 2008 include the following:

- In the State of Hawaii in 2008, the rate of reported offenses for the violent Index Crimes of forcible rape and robbery decreased 4.1%, and 3.7%, respectively, while murder and aggravated assault rates rose 5.3%, and 0.4%, respectively. There were 3,510 violent Index Crimes reported in the State of Hawaii in 2008, representing a rate of 272.5 offenses per 100,000 residents.
- Two of the three property Index Crimes decreased in rate in the State of Hawaii during 2008: larceny-theft, 16.5%; and motor vehicle theft, 18.9%. The burglary rate increased 3.1%. The State of Hawaii's property Index Crime rate in 2008 was 3,567 offenses per 100,000 residents.
- The overall rate for index and part II offenses decreased 5.1% in 2008.
- The number of statewide Index Crime arrests decreased 6.1% in 2008. Arrests for violent Index Crimes and property Index Crimes decreased 1.0%, and 7.4%, respectively.
- Based on the proportion of arrests (plus cases closed by "exceptional means") to reported offenses, the total clearance rate for reported Index Crimes increased from 13.4% in 2007 to 14.5% in 2008.
- Adult arrests comprised 69.1% of all Index Crime arrests in 2008; juvenile arrests accounted for 30.9%. *Crime in Hawaii 2008* also provides state and county data on the gender and race/ethnicity of arrestees.
- The City & County of Honolulu's total Index Crime rate decreased 13.6% in 2008, reaching its lowest point on record since the start of statewide data collection in 1975. The City & County of Honolulu's violent crime rate decreased 1.4% in 2008 and the property crime rate fell 14.5%.
- Hawaii County's Index Crime rate decreased 8.3% in 2008. Hawaii County's violent and property crime rates dropped 3.5% and 8.6%, respectively. Hawaii County's property crime rate in 2008 was the lowest in the State of Hawaii.
- The total Index Crime rate in Maui County decreased 12.9% in 2008, the violent crime rate decreased 10.0%, and the property crime rate dropped 13.0%. In 2008, Maui County reported the highest total Index and property crime rates, and the lowest violent crime rate, in the State of Hawaii.