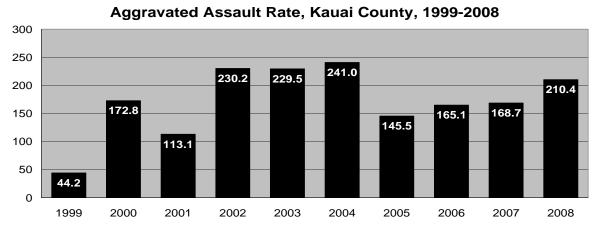

- The Index Crime rate in Kauai County decreased 8.4% in 2008. Kauai County's violent crime rate rose 21.6%, and the property crime fell 10.2%.
- Twenty-six murders were reported statewide in 2008. Males comprised 65.0% of the murder victims and all of the alleged offenders. The breakdown for the relationship between victims and offenders in 2008 includes: immediate family, 26.9% (7); stranger, 23.1% (6); acquaintance, 19.2% (5); spouse, 19.2% (5); girlfriend/boyfriend, 7.7% (2); and unknown relationship, 3.8% (1).
- Of the 3,147 murders, robberies, and aggravated assaults reported statewide during 2008, 48.5% were committed using strongarm weapons (i.e., hands, fists, and feet); 24.8% with "other" or unknown weapons; 16.9% with knives or other edged weapons; and 9.8% with firearms.
- Over \$85 million in property value was reported stolen in the State of Hawaii during 2008, down 10.1% from the figure reported for 2007. Of the total value stolen in 2008, 28.5% was recovered, down slightly from the 28.6% recovered in 2007.
- In 2008, 337 assaults on Hawaii's police officers were recorded (a rate of 11.2 assaults per 100 officers). *Crime in Hawaii 2008* also provides data on the time of day, type of assignment, and the weapons used in assaults against police officers.
- On October 31, 2008, a total of 2,997 police officers and 798 civilians were employed by the four county police departments, denoting a 3.3% increase in both officers and civilians from the figures reported for October 31, 2007.

# 2008 Index Crime Rates\* and Percent Change from 2007

|                       | State of<br>Hawaii | City &<br>County of<br>Honolulu | Hawaii<br>County | Maui<br>County | Kauai<br>County |
|-----------------------|--------------------|---------------------------------|------------------|----------------|-----------------|
| Total Index Crimes    | 3,839.0            | 3,796.1                         | 3,376.3          | 4,433.8        | 4,383.8         |
| Total index offines   | -12.7%             | -13.6%                          | -8.3%            | -12.9%         | -8.4%           |
| Violent Index Crimes  | 272.5              | 284.5                           | 250.9            | 199.0          | 326.6           |
| Violent index crimes  | -1.4%              | -1.4%                           | -3.5%            | -10.0%         | 21.6%           |
| Murder                | 2.0                | 2.0                             | 2.3              | 1.4            | 3.1             |
| Muruer                | 5.3%               | -4.8%                           | -20.7%           | 100.0%         | 93.8%           |
| Rape                  | 28.2               | 22.4                            | 44.4             | 20.9           | 81.6            |
| Каре                  | -4.1%              | -10.4%                          | -0.2%            | 6.1%           | 11.5%           |
| Robbery               | 84.2               | 102.5                           | 41.5             | 44.5           | 31.4            |
| Robbery               | -3.7%              | -1.5%                           | -29.5%           | 3.5%           | 23.1%           |
| Aggravated Assault    | 158.1              | 157.6                           | 162.7            | 132.2          | 210.4           |
| Aggravated Assault    | 0.4%               | 0.1%                            | 5.9%             | -16.3%         | 24.7%           |
| Property Index Crimes | 3,566.5            | 3,511.6                         | 3,125.4          | 4,234.8        | 4,057.2         |
| Froperty index crimes | -13.4%             | -14.5%                          | -8.6%            | -13.0%         | -10.2%          |
| Burglary              | 730.0              | 703.8                           | 687.2            | 776.7          | 1,114.8         |
| Burgiary              | 3.1%               | 10.3%                           | -13.9%           | -9.0%          | -2.5%           |
| Larceny-Theft         | 2,439.4            | 2,372.6                         | 2,159.5          | 3,087.9        | 2,697.5         |
|                       | -16.5%             | -18.8%                          | -6.5%            | -13.3%         | -13.5%          |
| Motor Vehicle Theft   | 397.1              | 435.1                           | 278.8            | 370.2          | 244.9           |
|                       | -18.9%             | -20.2%                          | -11.0%           | -18.3%         | -4.4%           |
| Arson**               | 39.5               | 40.3                            | 38.0             | 46.6           | 15.7            |
|                       | -8.6%              | -10.2%                          | -16.4%           | 61.2%          | -63.5%          |