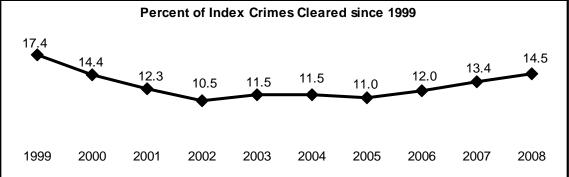

Other highlights of Crime in Hawaii 2008 include the following:

- In the State of Hawaii in 2008, the rate of reported offenses for the violent Index Crimes of forcible rape and robbery decreased 4.1%, and 3.7%, respectively, while murder and aggravated assault rates rose 5.3%, and 0.4%, respectively. There were 3,510 violent Index Crimes reported in the State of Hawaii in 2008, representing a rate of 272.5 offenses per 100,000 residents.
- Two of the three property Index Crimes decreased in rate in the State of Hawaii during 2008: larceny-theft, 16.5%; and motor vehicle theft, 18.9%. The burglary rate increased 3.1%. The State of Hawaii's property Index Crime rate in 2008 was 3,567 offenses per 100,000 residents.
- The overall rate for index and part II offenses decreased 5.1% in 2008.
- The number of statewide Index Crime arrests decreased 6.1% in 2008. Arrests for violent Index Crimes and property Index Crimes decreased 1.0%, and 7.4%, respectively.
- Based on the proportion of arrests (plus cases closed by "exceptional means") to reported offenses, the total clearance rate for reported Index Crimes increased from 13.4% in 2007 to 14.5% in 2008.
- Adult arrests comprised 69.1% of all Index Crime arrests in 2008; juvenile arrests accounted for 30.9%. *Crime in Hawaii 2008* also provides state and county data on the gender and race/ethnicity of arrestees.
- The City & County of Honolulu's total Index Crime rate decreased 13.6% in 2008, reaching its lowest point on record since the start of statewide data collection in 1975. The City & County of Honolulu's violent crime rate decreased 1.4% in 2008 and the property crime rate fell 14.5%.
- Hawaii County's Index Crime rate decreased 8.3% in 2008. Hawaii County's violent and property crime rates dropped 3.5% and 8.6%, respectively. Hawaii County's property crime rate in 2008 was the lowest in the State of Hawaii.
- The total Index Crime rate in Maui County decreased 12.9% in 2008, the violent crime rate decreased 10.0%, and the property crime rate dropped 13.0%. In 2008, Maui County reported the highest total Index and property crime rates, and the lowest violent crime rate, in the State of Hawaii.

An unappreciated difference in the time period covered by two different sets of statistics can lead to erroneous conclusions regarding underlying relationships. For example, an abrupt change in the "percent of offenses cleared" statistics, which link the volume of arrests to the volume of reported offenses, should be viewed with caution because offenses already reported in previous years may be counted as cleared, by arrest or exceptional means, in the current year. A clearance is further defined in Appendix A.