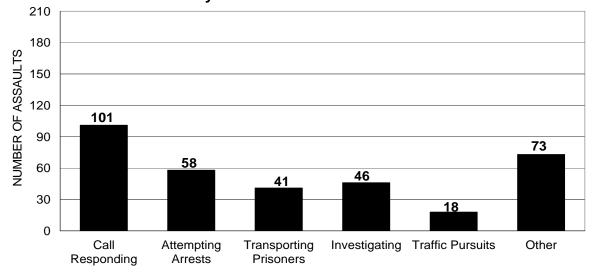

nd greatest risk (73, 21.7%). Fifty-eight (17.2%) assaults on police officers occurred when officers were attempting an arrest. Forty-six (13.6%) assaults occurred while investigating suspicious persons, and forty-one (12.2%) assaults occurred while handling or transporting prisoners. Traffic pursuits and stops involved 18 (5.3%) assaults.

The use of "strongarm" physical force is most often the means of assault on police officers. In 2008, 91.4% (308) of the assaulted officers were attacked by hands, fists, or other bodily means. The following graphs show the breakdown of weapons used in assaults and the type of assignment local police officers were on when they were assaulted.

#### Police Officers Assaulted State of Hawaii, 2008



POLICE OFFICERS ASSAULTED, 2008 by TYPE OF ASSIGNMENT





\* "Full-time officers" refers to all full-time sworn law enforcement officers. This total does not include special officers, merchant police or others who are not paid from law enforcement funds.

On October 31, 2008, 2,997 full-time police officers were employed by the county police departments. The 337 assaults on police officers resulted in a rate of 11.2 attacks per 100 police officers statewide for 2008.

During 2008, 55.5% (187) of all assaults on police officers occurred between 8:00 p.m. and 4:00 a.m. and another 44.5% (150) occurred between 4:00 a.m. and 8:00 p.m.



# Police Department Employees as of October 31

|      | S                  | tate Total         |           | City & Co          | ounty of Hor       | nolulu    | Hav                | waii County        | r.