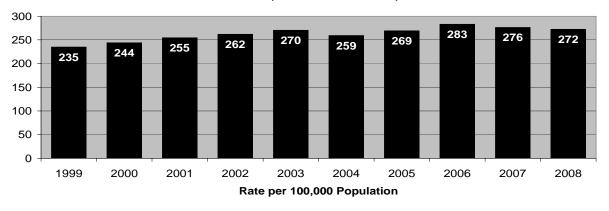

Other highlights of Crime in Hawaii 2008 include the following:

- In the State of Hawaii in 2008, the rate of reported offenses for the violent Index Crimes of forcible rape and robbery decreased 4.1%, and 3.7%, respectively, while murder and aggravated assault rates rose 5.3%, and 0.4%, respectively. There were 3,510 violent Index Crimes reported in the State of Hawaii in 2008, representing a rate of 272.5 offenses per 100,000 residents.
- Two of the three property Index Crimes decreased in rate in the State of Hawaii during 2008: larceny-theft, 16.5%; and motor vehicle theft, 18.9%. The burglary rate increased 3.1%. The State of Hawaii's property Index Crime rate in 2008 was 3,567 offenses per 100,000 residents.
- The overall rate for index and part II offenses decreased 5.1% in 2008.
- The number of statewide Index Crime arrests decreased 6.1% in 2008. Arrests for violent Index Crimes and property Index Crimes decreased 1.0%, and 7.4%, respectively.
- Based on the proportion of arrests (plus cases closed by "exceptional means") to reported offenses, the total clearance rate for reported Index Crimes increased from 13.4% in 2007 to 14.5% in 2008.
- Adult arrests comprised 69.1% of all Index Crime arrests in 2008; juvenile arrests accounted for 30.9%. *Crime in Hawaii 2008* also provides state and county data on the gender and race/ethnicity of arrestees.
- The City & County of Honolulu's total Index Crime rate decreased 13.6% in 2008, reaching its lowest point on record since the start of statewide data collection in 1975. The City & County of Honolulu's violent crime rate decreased 1.4% in 2008 and the property crime rate fell 14.5%.
- Hawaii County's Index Crime rate decreased 8.3% in 2008. Hawaii County's violent and property crime rates dropped 3.5% and 8.6%, respectively. Hawaii County's property crime rate in 2008 was the lowest in the State of Hawaii.
- The total Index Crime rate in Maui County decreased 12.9% in 2008, the violent crime rate decreased 10.0%, and the property crime rate dropped 13.0%. In 2008, Maui County reported the highest total Index and property crime rates, and the lowest violent crime rate, in the State of Hawaii.