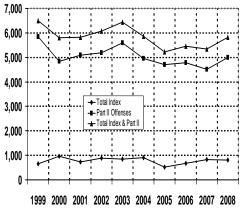

# **EXECUTIVE SUMMARY**

Hawaii's Index Crime\* rate decreased in 2008, down 12.7% from the rate reported for 2007.

A total of 49,454 Index Crimes were reported statewide in 2008, yielding a rate of 3,839 offenses per 100,000 resident population. The violent Index Crime rate in Hawaii decreased 1.4% in 2008, and the property Index Crime rate decreased 13.4%. Hawaii's total and property Index Crime rates in 2008 were, respectively, 20.6% and 22.5% below the rates reported a decade earlier (1999). However, the violent Index Crime rate increased 15.7% over the course of the decade.

Other highlights of Crime in Hawaii 2008 include the following:

- In the State of Hawaii in 2008, the rate of reported offenses for the violent Index Crimes of forcible rape and robbery decreased 4.1%, and 3.7%, respectively, while murder and aggravated assault rates rose 5.3%, and 0.4%, respectively. There were 3,510 violent Index Crimes reported in the State of Hawaii in 2008, representing a rate of 272.5 offenses per 100,000 residents.
- Two of the three property Index Crimes decreased in rate in the State of Hawaii during 2008: larceny-theft, 16.5%; and motor vehicle theft, 18.9%. The burglary rate increased 3.1%. The State of Hawaii's property Index Crime rate in 2008 was 3,567 offenses per 100,000 residents.
- The overall rate for index and part II offenses decreased 5.1% in 2008.
- The number of statewide Index Crime arrests decreased 6.1% in 2008. Arrests for violent Index Crimes and property Index Crimes decreased 1.0%, and 7.4%, respectively.
- Based on the proportion of arrests (plus cases closed by "exceptional means") to reported offenses, the total clearance rate for reported Index Crimes increased from 13.4% in 2007 to 14.5% in 2008.
- Adult arrests comprised 69.1% of all Index Crime arrests in 2008; juvenile arrests accounted for 30.9%. *Crime in Hawaii 2008* also provides state and county data on the gender and race/ethnicity of arrestees.
- The City & County of Honolulu's total Index Crime rate decreased 13.6% in 2008, reaching its lowest point on record since the start of statewide data collection in 1975. The City & County of Honolulu's violent crime rate decreased 1.4% in 2008 and the property crime rate fell 14.5%.
- Hawaii County's Index Crime rate decreased 8.3% in 2008. Hawaii County's violent and property crime rates dropped 3.5% and 8.6%, respectively. Hawaii County's property crime rate in 2008 was the lowest in the State of Hawaii.
- The total Index Crime rate in Maui County decreased 12.9% in 2008, the violent crime rate decreased 10.0%, and the property crime rate dropped 13.0%. In 2008, Maui County reported the highest total Index and property crime rates, and the lowest violent crime rate, in the State of Hawaii.