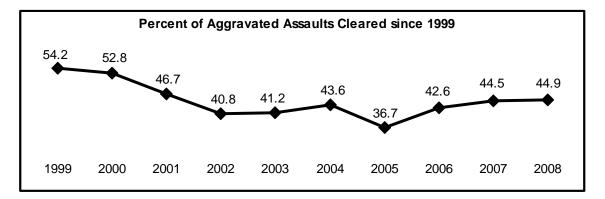

An unappreciated difference in the time period covered by two different sets of statistics can lead to erroneous conclusions regarding underlying relationships. For example, an abrupt change in the "percent of offenses cleared" statistics, which link the volume of arrests to the volume of reported offenses, should be viewed with caution because offenses already reported in previous years may be counted as cleared, by arrest or exceptional means, in the current year. A clearance is further defined in Appendix A.