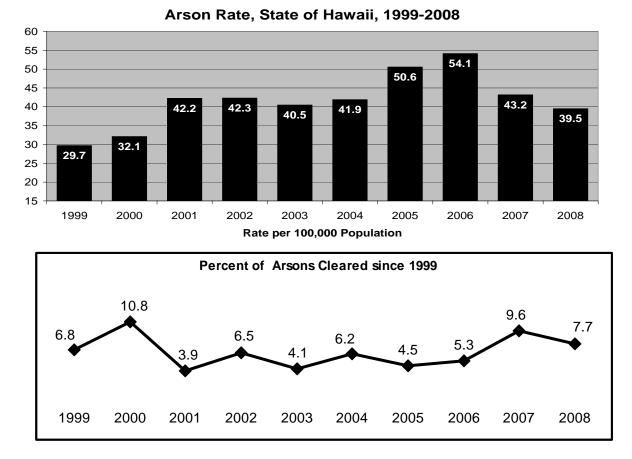

<sup>\*</sup> Including the violent Index Crimes of murder, forcible rape, aggravated assault, and robbery; the property Index Crimes of burglary, motor vehicle theft, and larceny-theft; and, tracked separately, arson.

# 2008 Index Crime Rates\* and Percent Change from 2007

|                       | State of<br>Hawaii | City &<br>County of<br>Honolulu | Hawaii<br>County | Maui<br>County | Kauai<br>County |
|-----------------------|--------------------|---------------------------------|------------------|----------------|-----------------|
| Total Index Crimes    | 3,839.0            | 3,796.1                         | 3,376.3          | 4,433.8        | 4,383.8         |
| Total index offines   | -12.7%             | -13.6%                          | -8.3%            | -12.9%         | -8.4%           |
| Violent Index Crimes  | 272.5              | 284.5                           | 250.9            | 199.0          | 326.6           |
| Violent index crimes  | -1.4%              | -1.4%                           | -3.5%            | -10.0%         | 21.6%           |
| Murder                | 2.0                | 2.0                             | 2.3              | 1.4            | 3.1             |
| Muruer                | 5.3%               | -4.8%                           | -20.7%           | 100.0%         | 93.8%           |
| Rape                  | 28.2               | 22.4                            | 44.4             | 20.9           | 81.6            |
| Каре                  | -4.1%              | -10.4%                          | -0.2%            | 6.1%           | 11.5%           |
| Robbery               | 84.2               | 102.5                           | 41.5             | 44.5           | 31.4            |
| Robbery               | -3.7%              | -1.5%                           | -29.5%           | 3.5%           | 23.1%           |
| Aggravated Assault    | 158.1              | 157.6                           | 162.7            | 132.2          | 210.4           |
| Aggravated Assault    | 0.4%               | 0.1%                            | 5.9%             | -16.3%         | 24.7%           |
| Property Index Crimes | 3,566.5            | 3,511.6                         | 3,125.4          | 4,234.8        | 4,057.2         |
| Froperty index crimes | -13.4%             | -14.5%                          | -8.6%            | -13.0%         | -10.2%          |
| Burglary              | 730.0              | 703.8                           | 687.2            | 776.7          | 1,114.8         |
| Burgiary              | 3.1%               | 10.3%                           | -13.9%           | -9.0%          | -2.5%           |
| Larceny-Theft         | 2,439.4            | 2,372.6                         | 2,159.5          | 3,087.9        | 2,697.5         |
|                       | -16.5%             | -18.8%                          | -6.5%            | -13.3%         | -13.5%          |
| Motor Vehicle Theft   | 397.1              | 435.1                           | 278.8            | 370.2          | 244.9           |
|                       | -18.9%             | -20.2%                          | -11.0%           | -18.3%         | -4.4%           |
| Arson**               | 39.5               | 40.3                            | 38.0             | 46.6           | 15.7            |
|                       | -8.6%              | -10.2%                          | -16.4%           | 61.2%          | -63.5%          |

# State of Hawaii and Counties

\* Number of reported offenses per 100,000 resident population.

\*\* Arson rates are not included in the total or property Index Crime rates.