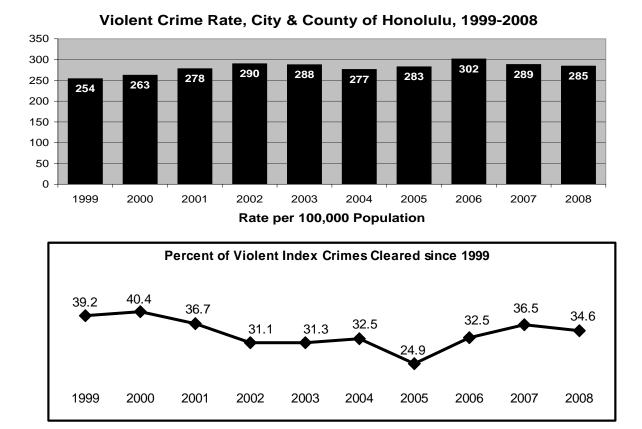

# **EXECUTIVE SUMMARY**

Hawaii's Index Crime\* rate decreased in 2008, down 12.7% from the rate reported for 2007.

A total of 49,454 Index Crimes were reported statewide in 2008, yielding a rate of 3,839 offenses per 100,000 resident population. The violent Index Crime rate in Hawaii decreased 1.4% in 2008, and the property Index Crime rate decreased 13.4%. Hawaii's total and property Index Crime rates in 2008 were, respectively, 20.6% and 22.5% below the rates reported a decade earlier (1999). However, the violent Index Crime rate increased 15.7% over the course of the decade.

Other highlights of Crime in Hawaii 2008 include the following:

- In the State of Hawaii in 2008, the rate of reported offenses for the violent Index Crimes of forcible rape and robbery decreased 4.1%, and 3.7%, respectively, while murder and aggravated assault rates rose 5.3%, and 0.4%, respectively. There were 3,510 violent Index Crimes reported in the State of Hawaii in 2008, representing a rate of 272.5 offenses per 100,000 residents.
- Two of the three property Index Crimes decreased in rate in the State of Hawaii during 2008: larceny-theft, 16.5%; and motor vehicle theft, 18.9%. The burglary rate increased 3.1%. The State of Hawaii's property Index Crime rate in 2008 was 3,567 offenses per 100,000 residents.
- The overall rate for index and part II offenses decreased 5.1% in 2008.
- The number of statewide Index Crime arrests decreased 6.1% in 2008. Arrests for violent Index Crimes and property Index Crimes decreased 1.0%, and 7.4%, respectively.
- Based on the proportion of arrests (plus cases closed by "exceptional means") to reported offenses, the total clearance rate for reported Index Crimes increased from 13.4% in 2007 to 14.5% in 2008.
- Adult arrests comprised 69.1% of all Index Crime arrests in 2008; juvenile arrests accounted for 30.9%. *Crime in Hawaii 2008* also provides state and county data on the gender and race/ethnicity of arrestees.
- The City & County of Honolulu's total Index Crime rate decreased 13.6% in 2008, reaching its lowest point on record since the start of statewide data collection in 1975. The City & County of Honolulu's violent crime rate decreased 1.4% in 2008 and the property crime rate fell 14.5%.
- Hawaii County's Index Crime rate decreased 8.3% in 2008. Hawaii County's violent and property crime rates dropped 3.5% and 8.6%, respectively. Hawaii County's property crime rate in 2008 was the lowest in the State of Hawaii.
- The total Index Crime rate in Maui County decreased 12.9% in 2008, the violent crime rate decreased 10.0%, and the property crime rate dropped 13.0%. In 2008, Maui County reported the highest total Index and property crime rates, and the lowest violent crime rate, in the State of Hawaii.

# 2008 Index Crime Rates\* and Percent Change from 2007

|                       | State of<br>Hawaii | City &<br>County of<br>Honolulu | Hawaii<br>County | Maui<br>County | Kauai<br>County |
|-----------------------|--------------------|---------------------------------|------------------|----------------|-----------------|
| Total Index Crimes    | 3,839.0            | 3,796.1                         | 3,376.3          | 4,433.8        | 4,383.8         |
| Total index offines   | -12.7%             | -13.6%                          | -8.3%            | -12.9%         | -8.4%           |
| Violent Index Crimes  | 272.5              | 284.5                           | 250.9            | 199.0          | 326.6           |
| Violent index crimes  | -1.4%              | -1.4%                           | -3.5%            | -10.0%         | 21.6%           |
| Murder                | 2.0                | 2.0                             | 2.3              | 1.4            | 3.1             |
| Muruer                | 5.3%               | -4.8%                           | -20.7%           | 100.0%         | 93.8%           |
| Rape                  | 28.2               | 22.4                            | 44.4             | 20.9           | 81.6            |
| Каре                  | -4.1%              | -10.4%                          | -0.2%            | 6.1%           | 11.5%           |
| Robbery               | 84.2               | 102.5                           | 41.5             | 44.5           | 31.4            |
| Robbery               | -3.7%              | -1.5%                           | -29.5%           | 3.5%           | 23.1%           |
| Aggravated Assault    | 158.1              | 157.6                           | 162.7            | 132.2          | 210.4           |
| Aggravated Assault    | 0.4%               | 0.1%                            | 5.9%             | -16.3%         | 24.7%           |
| Property Index Crimes | 3,566.5            | 3,511.6                         | 3,125.4          | 4,234.8        | 4,057.2         |
| Froperty index crimes | -13.4%             | -14.5%                          | -8.6%            | -13.0%         | -10.2%          |
| Burglary              | 730.0              | 703.8                           | 687.2            | 776.7          | 1,114.8         |
| Burgiary              | 3.1%               | 10.3%                           | -13.9%           | -9.0%          | -2.5%           |
| Larceny-Theft         | 2,439.4            | 2,372.6                         | 2,159.5          | 3,087.9        | 2,697.5         |
|                       | -16.5%             | -18.8%                          | -6.5%            | -13.3%         | -13.5%          |
| Motor Vehicle Theft   | 397.1              | 435.1                           | 278.8            | 370.2          | 244.9           |
|                       | -18.9%             | -20.2%                          | -11.0%           | -18.3%         | -4.4%           |
| Arson**               | 39.5               | 40.3                            | 38.0             | 46.6           | 15.7            |
|                       | -8.6%              | -10.2%                          | -16.4%           | 61.2%          | -63.5%          |