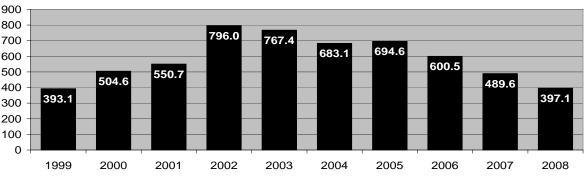

Other highlights of Crime in Hawaii 2008 include the following:

- In the State of Hawaii in 2008, the rate of reported offenses for the violent Index Crimes of forcible rape and robbery decreased 4.1%, and 3.7%, respectively, while murder and aggravated assault rates rose 5.3%, and 0.4%, respectively. There were 3,510 violent Index Crimes reported in the State of Hawaii in 2008, representing a rate of 272.5 offenses per 100,000 residents.
- Two of the three property Index Crimes decreased in rate in the State of Hawaii during 2008: larceny-theft, 16.5%; and motor vehicle theft, 18.9%. The burglary rate increased 3.1%. The State of Hawaii's property Index Crime rate in 2008 was 3,567 offenses per 100,000 residents.
- The overall rate for index and part II offenses decreased 5.1% in 2008.
- The number of statewide Index Crime arrests decreased 6.1% in 2008. Arrests for violent Index Crimes and property Index Crimes decreased 1.0%, and 7.4%, respectively.
- Based on the proportion of arrests (plus cases closed by "exceptional means") to reported offenses, the total clearance rate for reported Index Crimes increased from 13.4% in 2007 to 14.5% in 2008.
- Adult arrests comprised 69.1% of all Index Crime arrests in 2008; juvenile arrests accounted for 30.9%. *Crime in Hawaii 2008* also provides state and county data on the gender and race/ethnicity of arrestees.
- The City & County of Honolulu's total Index Crime rate decreased 13.6% in 2008, reaching its lowest point on record since the start of statewide data collection in 1975. The City & County of Honolulu's violent crime rate decreased 1.4% in 2008 and the property crime rate fell 14.5%.
- Hawaii County's Index Crime rate decreased 8.3% in 2008. Hawaii County's violent and property crime rates dropped 3.5% and 8.6%, respectively. Hawaii County's property crime rate in 2008 was the lowest in the State of Hawaii.
- The total Index Crime rate in Maui County decreased 12.9% in 2008, the violent crime rate decreased 10.0%, and the property crime rate dropped 13.0%. In 2008, Maui County reported the highest total Index and property crime rates, and the lowest violent crime rate, in the State of Hawaii.