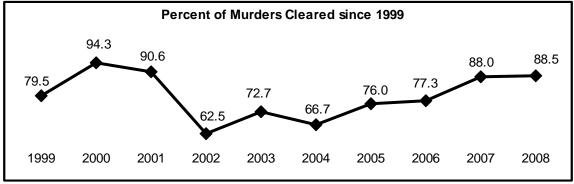

An unappreciated difference in the time period covered by two different sets of statistics can lead to erroneous conclusions regarding underlying relationships. For example, an abrupt change in the "percent of offenses cleared" statistics, which link the volume of arrests to the volume of reported offenses, should be viewed with caution because offenses already reported in previous years may be counted as cleared, by arrest or exceptional means, in the current year. A clearance is further defined in Appendix A.