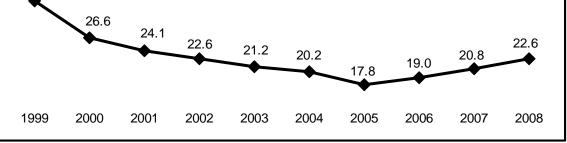

Other highlights of Crime in Hawaii 2008 include the following:

- In the State of Hawaii in 2008, the rate of reported offenses for the violent Index Crimes of forcible rape and robbery decreased 4.1%, and 3.7%, respectively, while murder and aggravated assault rates rose 5.3%, and 0.4%, respectively. There were 3,510 violent Index Crimes reported in the State of Hawaii in 2008, representing a rate of 272.5 offenses per 100,000 residents.
- Two of the three property Index Crimes decreased in rate in the State of Hawaii during 2008: larceny-theft, 16.5%; and motor vehicle theft, 18.9%. The burglary rate increased 3.1%. The State of Hawaii's property Index Crime rate in 2008 was 3,567 offenses per 100,000 residents.
- The overall rate for index and part II offenses decreased 5.1% in 2008.
- The number of statewide Index Crime arrests decreased 6.1% in 2008. Arrests for violent Index Crimes and property Index Crimes decreased 1.0%, and 7.4%, respectively.
- Based on the proportion of arrests (plus cases closed by "exceptional means") to reported offenses, the total clearance rate for reported Index Crimes increased from 13.4% in 2007 to 14.5% in 2008.
- Adult arrests comprised 69.1% of all Index Crime arrests in 2008; juvenile arrests accounted for 30.9%. *Crime in Hawaii 2008* also provides state and county data on the gender and race/ethnicity of arrestees.
- The City & County of Honolulu's total Index Crime rate decreased 13.6% in 2008, reaching its lowest point on record since the start of statewide data collection in 1975. The City & County of Honolulu's violent crime rate decreased 1.4% in 2008 and the property crime rate fell 14.5%.
- Hawaii County's Index Crime rate decreased 8.3% in 2008. Hawaii County's violent and property crime rates dropped 3.5% and 8.6%, respectively. Hawaii County's property crime rate in 2008 was the lowest in the State of Hawaii.
- The total Index Crime rate in Maui County decreased 12.9% in 2008, the violent crime rate decreased 10.0%, and the property crime rate dropped 13.0%. In 2008, Maui County reported the highest total Index and property crime rates, and the lowest violent crime rate, in the State of Hawaii.