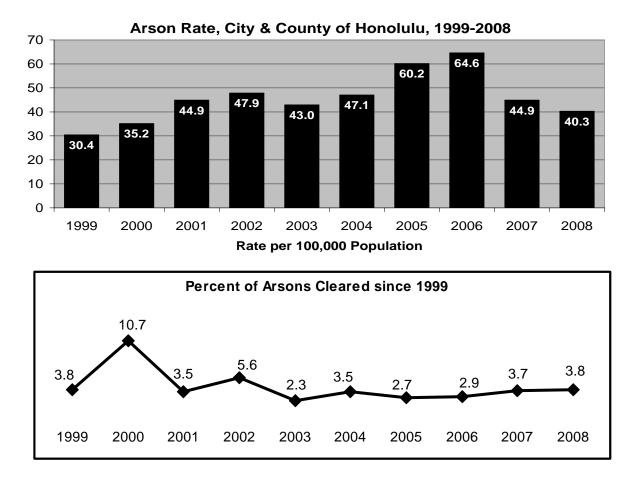

# City & County of Honolulu

Record low total Index Crime rate.

Record low forcible rape rate.

Record low larceny-theft rate.