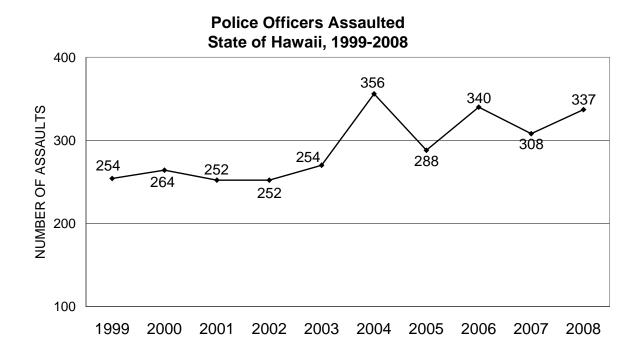

- The Index Crime rate in Kauai County decreased 8.4% in 2008. Kauai County's violent crime rate rose 21.6%, and the property crime fell 10.2%.
- Twenty-six murders were reported statewide in 2008. Males comprised 65.0% of the murder victims and all of the alleged offenders. The breakdown for the relationship between victims and offenders in 2008 includes: immediate family, 26.9% (7); stranger, 23.1% (6); acquaintance, 19.2% (5); spouse, 19.2% (5); girlfriend/boyfriend, 7.7% (2); and unknown relationship, 3.8% (1).
- Of the 3,147 murders, robberies, and aggravated assaults reported statewide during 2008, 48.5% were committed using strongarm weapons (i.e., hands, fists, and feet); 24.8% with "other" or unknown weapons; 16.9% with knives or other edged weapons; and 9.8% with firearms.
- Over \$85 million in property value was reported stolen in the State of Hawaii during 2008, down 10.1% from the figure reported for 2007. Of the total value stolen in 2008, 28.5% was recovered, down slightly from the 28.6% recovered in 2007.
- In 2008, 337 assaults on Hawaii's police officers were recorded (a rate of 11.2 assaults per 100 officers). *Crime in Hawaii 2008* also provides data on the time of day, type of assignment, and the weapons used in assaults against police officers.
- On October 31, 2008, a total of 2,997 police officers and 798 civilians were employed by the four county police departments, denoting a 3.3% increase in both officers and civilians from the figures reported for October 31, 2007.