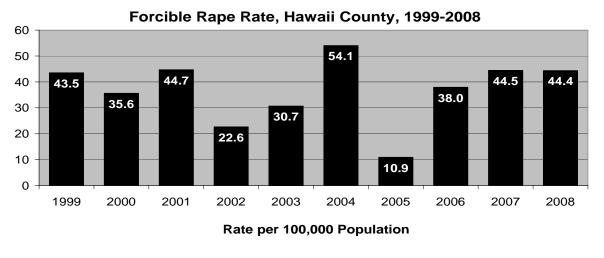

Other highlights of Crime in Hawaii 2008 include the following:

- In the State of Hawaii in 2008, the rate of reported offenses for the violent Index Crimes of forcible rape and robbery decreased 4.1%, and 3.7%, respectively, while murder and aggravated assault rates rose 5.3%, and 0.4%, respectively. There were 3,510 violent Index Crimes reported in the State of Hawaii in 2008, representing a rate of 272.5 offenses per 100,000 residents.
- Two of the three property Index Crimes decreased in rate in the State of Hawaii during 2008: larceny-theft, 16.5%; and motor vehicle theft, 18.9%. The burglary rate increased 3.1%. The State of Hawaii's property Index Crime rate in 2008 was 3,567 offenses per 100,000 residents.
- The overall rate for index and part II offenses decreased 5.1% in 2008.
- The number of statewide Index Crime arrests decreased 6.1% in 2008. Arrests for violent Index Crimes and property Index Crimes decreased 1.0%, and 7.4%, respectively.
- Based on the proportion of arrests (plus cases closed by "exceptional means") to reported offenses, the total clearance rate for reported Index Crimes increased from 13.4% in 2007 to 14.5% in 2008.
- Adult arrests comprised 69.1% of all Index Crime arrests in 2008; juvenile arrests accounted for 30.9%. *Crime in Hawaii 2008* also provides state and county data on the gender and race/ethnicity of arrestees.
- The City & County of Honolulu's total Index Crime rate decreased 13.6% in 2008, reaching its lowest point on record since the start of statewide data collection in 1975. The City & County of Honolulu's violent crime rate decreased 1.4% in 2008 and the property crime rate fell 14.5%.
- Hawaii County's Index Crime rate decreased 8.3% in 2008. Hawaii County's violent and property crime rates dropped 3.5% and 8.6%, respectively. Hawaii County's property crime rate in 2008 was the lowest in the State of Hawaii.
- The total Index Crime rate in Maui County decreased 12.9% in 2008, the violent crime rate decreased 10.0%, and the property crime rate dropped 13.0%. In 2008, Maui County reported the highest total Index and property crime rates, and the lowest violent crime rate, in the State of Hawaii.

# 2008 Index Crime Rates\* and Percent Change from 2007

|                       | State of<br>Hawaii | City &<br>County of<br>Honolulu | Hawaii<br>County | Maui<br>County | Kauai<br>County |
|-----------------------|--------------------|---------------------------------|------------------|----------------|-----------------|
| Total Index Crimes    | 3,839.0            | 3,796.1                         | 3,376.3          | 4,433.8        | 4,383.8         |
| Total index offines   | -12.7%             | -13.6%                          | -8.3%            | -12.9%         | -8.4%           |
| Violent Index Crimes  | 272.5              | 284.5                           | 250.9            | 199.0          | 326.6           |
| Violent index crimes  | -1.4%              | -1.4%                           | -3.5%            | -10.0%         | 21.6%           |
| Murder                | 2.0                | 2.0                             | 2.3              | 1.4            | 3.1             |
| Muruer                | 5.3%               | -4.8%                           | -20.7%           | 100.0%         | 93.8%           |
| Rape                  | 28.2               | 22.4                            | 44.4             | 20.9           | 81.6            |
| Каре                  | -4.1%              | -10.4%                          | -0.2%            | 6.1%           | 11.5%           |
| Robbery               | 84.2               | 102.5                           | 41.5             | 44.5           | 31.4            |
| Robbery               | -3.7%              | -1.5%                           | -29.5%           | 3.5%           | 23.1%           |
| Aggravated Assault    | 158.1              | 157.6                           | 162.7            | 132.2          | 210.4           |
| Aggravated Assault    | 0.4%               | 0.1%                            | 5.9%             | -16.3%         | 24.7%           |
| Property Index Crimes | 3,566.5            | 3,511.6                         | 3,125.4          | 4,234.8        | 4,057.2         |
| Froperty index crimes | -13.4%             | -14.5%                          | -8.6%            | -13.0%         | -10.2%          |
| Burglary              | 730.0              | 703.8                           | 687.2            | 776.7          | 1,114.8         |
| Burgiary              | 3.1%               | 10.3%                           | -13.9%           | -9.0%          | -2.5%           |
| Larceny-Theft         | 2,439.4            | 2,372.6                         | 2,159.5          | 3,087.9        | 2,697.5         |
|                       | -16.5%             | -18.8%                          | -6.5%            | -13.3%         | -13.5%          |
| Motor Vehicle Theft   | 397.1              | 435.1                           | 278.8            | 370.2          | 244.9           |
|                       | -18.9%             | -20.2%                          | -11.0%           | -18.3%         | -4.4%           |
| Arson**               | 39.5               | 40.3                            | 38.0             | 46.6           | 15.7            |
|                       | -8.6%              | -10.2%                          | -16.4%           | 61.2%          | -63.5%          |