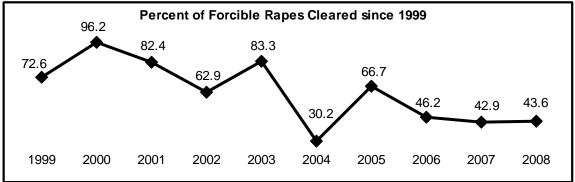

An unappreciated difference in the time period covered by two different sets of statistics can lead to erroneous conclusions regarding underlying relationships. For example, an abrupt change in the "percent of offenses cleared" statistics, which link the volume of arrests to the volume of reported offenses, should be viewed with caution because offenses already reported in previous years may be counted as cleared, by arrest or exceptional means, in the current year. A clearance is further defined in Appendix A.