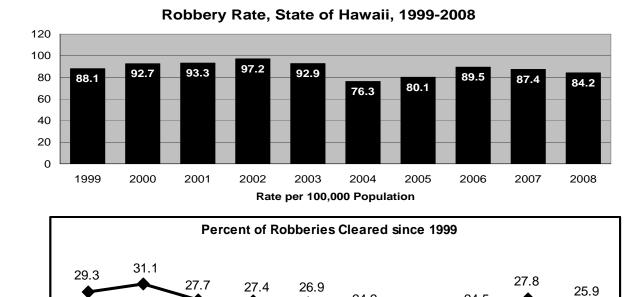

Other highlights of Crime in Hawaii 2008 include the following:

- In the State of Hawaii in 2008, the rate of reported offenses for the violent Index Crimes of forcible rape and robbery decreased 4.1%, and 3.7%, respectively, while murder and aggravated assault rates rose 5.3%, and 0.4%, respectively. There were 3,510 violent Index Crimes reported in the State of Hawaii in 2008, representing a rate of 272.5 offenses per 100,000 residents.
- Two of the three property Index Crimes decreased in rate in the State of Hawaii during 2008: larceny-theft, 16.5%; and motor vehicle theft, 18.9%. The burglary rate increased 3.1%. The State of Hawaii's property Index Crime rate in 2008 was 3,567 offenses per 100,000 residents.
- The overall rate for index and part II offenses decreased 5.1% in 2008.
- The number of statewide Index Crime arrests decreased 6.1% in 2008. Arrests for violent Index Crimes and property Index Crimes decreased 1.0%, and 7.4%, respectively.
- Based on the proportion of arrests (plus cases closed by "exceptional means") to reported offenses, the total clearance rate for reported Index Crimes increased from 13.4% in 2007 to 14.5% in 2008.
- Adult arrests comprised 69.1% of all Index Crime arrests in 2008; juvenile arrests accounted for 30.9%. *Crime in Hawaii 2008* also provides state and county data on the gender and race/ethnicity of arrestees.
- The City & County of Honolulu's total Index Crime rate decreased 13.6% in 2008, reaching its lowest point on record since the start of statewide data collection in 1975. The City & County of Honolulu's violent crime rate decreased 1.4% in 2008 and the property crime rate fell 14.5%.
- Hawaii County's Index Crime rate decreased 8.3% in 2008. Hawaii County's violent and property crime rates dropped 3.5% and 8.6%, respectively. Hawaii County's property crime rate in 2008 was the lowest in the State of Hawaii.
- The total Index Crime rate in Maui County decreased 12.9% in 2008, the violent crime rate decreased 10.0%, and the property crime rate dropped 13.0%. In 2008, Maui County reported the highest total Index and property crime rates, and the lowest violent crime rate, in the State of Hawaii.