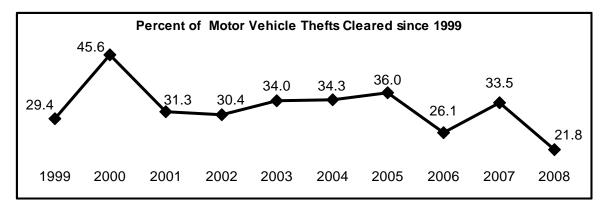

# 2008 Index Crime Rates\* and Percent Change from 2007

|                       | State of<br>Hawaii | City &<br>County of<br>Honolulu | Hawaii<br>County | Maui<br>County | Kauai<br>County |
|-----------------------|--------------------|---------------------------------|------------------|----------------|-----------------|
| Total Index Crimes    | 3,839.0            | 3,796.1                         | 3,376.3          | 4,433.8        | 4,383.8         |
| Total index offines   | -12.7%             | -13.6%                          | -8.3%            | -12.9%         | -8.4%           |
| Violent Index Crimes  | 272.5              | 284.5                           | 250.9            | 199.0          | 326.6           |
| Violent index crimes  | -1.4%              | -1.4%                           | -3.5%            | -10.0%         | 21.6%           |
| Murder                | 2.0                | 2.0                             | 2.3              | 1.4            | 3.1             |
| Muruer                | 5.3%               | -4.8%                           | -20.7%           | 100.0%         | 93.8%           |
| Rape                  | 28.2               | 22.4                            | 44.4             | 20.9           | 81.6            |
| Каре                  | -4.1%              | -10.4%                          | -0.2%            | 6.1%           | 11.5%           |
| Robbery               | 84.2               | 102.5                           | 41.5             | 44.5           | 31.4            |
| Robbery               | -3.7%              | -1.5%                           | -29.5%           | 3.5%           | 23.1%           |
| Aggravated Assault    | 158.1              | 157.6                           | 162.7            | 132.2          | 210.4           |
| Aggravated Assault    | 0.4%               | 0.1%                            | 5.9%             | -16.3%         | 24.7%           |
| Property Index Crimes | 3,566.5            | 3,511.6                         | 3,125.4          | 4,234.8        | 4,057.2         |
| Froperty index crimes | -13.4%             | -14.5%                          | -8.6%            | -13.0%         | -10.2%          |
| Burglary              | 730.0              | 703.8                           | 687.2            | 776.7          | 1,114.8         |
| Burgiary              | 3.1%               | 10.3%                           | -13.9%           | -9.0%          | -2.5%           |
| Larceny-Theft         | 2,439.4            | 2,372.6                         | 2,159.5          | 3,087.9        | 2,697.5         |
|                       | -16.5%             | -18.8%                          | -6.5%            | -13.3%         | -13.5%          |
| Motor Vehicle Theft   | 397.1              | 435.1                           | 278.8            | 370.2          | 244.9           |
|                       | -18.9%             | -20.2%                          | -11.0%           | -18.3%         | -4.4%           |
| Arson**               | 39.5               | 40.3                            | 38.0             | 46.6           | 15.7            |
|                       | -8.6%              | -10.2%                          | -16.4%           | 61.2%          | -63.5%          |