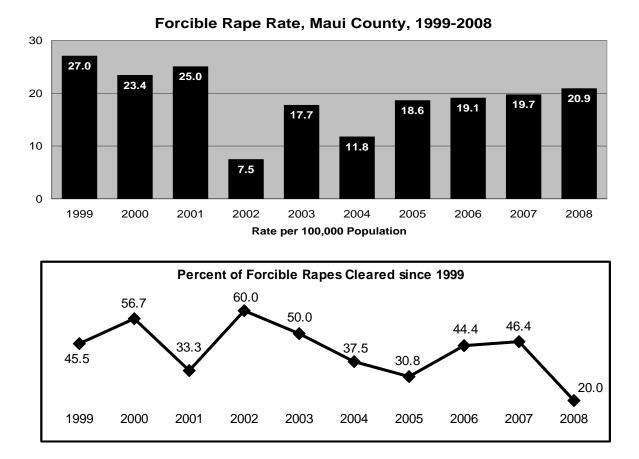

# 2008 Index Crime Rates\* and Percent Change from 2007

|                       | State of<br>Hawaii | City &<br>County of<br>Honolulu | Hawaii<br>County | Maui<br>County | Kauai<br>County |
|-----------------------|--------------------|---------------------------------|------------------|----------------|-----------------|
| Total Index Crimes    | 3,839.0            | 3,796.1                         | 3,376.3          | 4,433.8        | 4,383.8         |
| Total index offines   | -12.7%             | -13.6%                          | -8.3%            | -12.9%         | -8.4%           |
| Violent Index Crimes  | 272.5              | 284.5                           | 250.9            | 199.0          | 326.6           |
| Violent index crimes  | -1.4%              | -1.4%                           | -3.5%            | -10.0%         | 21.6%           |
| Murder                | 2.0                | 2.0                             | 2.3              | 1.4            | 3.1             |
| Muruer                | 5.3%               | -4.8%                           | -20.7%           | 100.0%         | 93.8%           |
| Rape                  | 28.2               | 22.4                            | 44.4             | 20.9           | 81.6            |
| Каре                  | -4.1%              | -10.4%                          | -0.2%            | 6.1%           | 11.5%           |
| Robbery               | 84.2               | 102.5                           | 41.5             | 44.5           | 31.4            |
| Robbery               | -3.7%              | -1.5%                           | -29.5%           | 3.5%           | 23.1%           |
| Aggravated Assault    | 158.1              | 157.6                           | 162.7            | 132.2          | 210.4           |
| Aggravated Assault    | 0.4%               | 0.1%                            | 5.9%             | -16.3%         | 24.7%           |
| Property Index Crimes | 3,566.5            | 3,511.6                         | 3,125.4          | 4,234.8        | 4,057.2         |
| Froperty index crimes | -13.4%             | -14.5%                          | -8.6%            | -13.0%         | -10.2%          |
| Burglary              | 730.0              | 703.8                           | 687.2            | 776.7          | 1,114.8         |
| Burgiary              | 3.1%               | 10.3%                           | -13.9%           | -9.0%          | -2.5%           |
| Larceny-Theft         | 2,439.4            | 2,372.6                         | 2,159.5          | 3,087.9        | 2,697.5         |
|                       | -16.5%             | -18.8%                          | -6.5%            | -13.3%         | -13.5%          |
| Motor Vehicle Theft   | 397.1              | 435.1                           | 278.8            | 370.2          | 244.9           |
|                       | -18.9%             | -20.2%                          | -11.0%           | -18.3%         | -4.4%           |
| Arson**               | 39.5               | 40.3                            | 38.0             | 46.6           | 15.7            |
|                       | -8.6%              | -10.2%                          | -16.4%           | 61.2%          | -63.5%          |