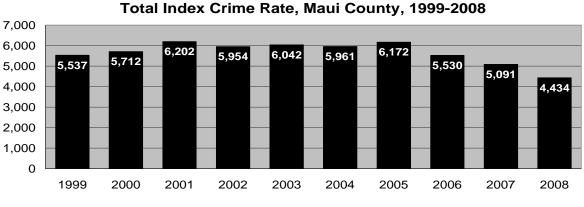

Other highlights of Crime in Hawaii 2008 include the following:

- In the State of Hawaii in 2008, the rate of reported offenses for the violent Index Crimes of forcible rape and robbery decreased 4.1%, and 3.7%, respectively, while murder and aggravated assault rates rose 5.3%, and 0.4%, respectively. There were 3,510 violent Index Crimes reported in the State of Hawaii in 2008, representing a rate of 272.5 offenses per 100,000 residents.
- Two of the three property Index Crimes decreased in rate in the State of Hawaii during 2008: larceny-theft, 16.5%; and motor vehicle theft, 18.9%. The burglary rate increased 3.1%. The State of Hawaii's property Index Crime rate in 2008 was 3,567 offenses per 100,000 residents.
- The overall rate for index and part II offenses decreased 5.1% in 2008.
- The number of statewide Index Crime arrests decreased 6.1% in 2008. Arrests for violent Index Crimes and property Index Crimes decreased 1.0%, and 7.4%, respectively.
- Based on the proportion of arrests (plus cases closed by "exceptional means") to reported offenses, the total clearance rate for reported Index Crimes increased from 13.4% in 2007 to 14.5% in 2008.
- Adult arrests comprised 69.1% of all Index Crime arrests in 2008; juvenile arrests accounted for 30.9%. *Crime in Hawaii 2008* also provides state and county data on the gender and race/ethnicity of arrestees.
- The City & County of Honolulu's total Index Crime rate decreased 13.6% in 2008, reaching its lowest point on record since the start of statewide data collection in 1975. The City & County of Honolulu's violent crime rate decreased 1.4% in 2008 and the property crime rate fell 14.5%.
- Hawaii County's Index Crime rate decreased 8.3% in 2008. Hawaii County's violent and property crime rates dropped 3.5% and 8.6%, respectively. Hawaii County's property crime rate in 2008 was the lowest in the State of Hawaii.
- The total Index Crime rate in Maui County decreased 12.9% in 2008, the violent crime rate decreased 10.0%, and the property crime rate dropped 13.0%. In 2008, Maui County reported the highest total Index and property crime rates, and the lowest violent crime rate, in the State of Hawaii.