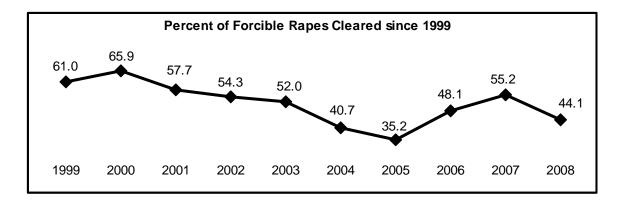

An unappreciated difference in the time period covered by two different sets of statistics can lead to erroneous conclusions regarding underlying relationships. For example, an abrupt change in the "percent of offenses cleared" statistics, which link the volume of arrests to the volume of reported offenses, should be viewed with caution because offenses already reported in previous years may be counted as cleared, by arrest or exceptional means, in the current year. A clearance is further defined in Appendix A.