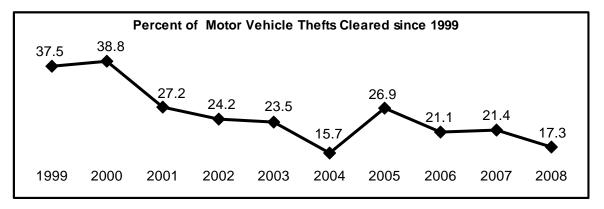

% (61).

In 2008, of the 1,147 burglaries that were reported:

- Structures entered by force accounted for 62.9% (721).
- Structures entered without force accounted for 37.1% (426).

# Hawaii County's burglary rate in 2008 was the lowest on record since the start of statewide data collection in 1975.

Hawaii County's burglary rate in 2008 was the lowest in the State of Hawaii.





<u>Larceny-theft</u> - The unlawful taking, carrying, leading, or riding away of property from the possession or constructive possession of another.

### From 2007 to 2008:

• Reported larceny-thefts decreased 6.5% in rate.

### Comparing 2008 to 1999:

• The larceny-theft rate decreased 20.6%.

### Hawaii County's larceny-theft rate in 2008 was the lowest in the State of Hawaii.



Rate per 100,000 Population



Motor Vehicle Theft - The theft or attempted theft of a motor vehicle.

### From 2007 to 2008:

• Reported motor vehicle thefts decreased 11.0% in rate.

### Comparing 2008 to 1999:

• The motor vehicle theft rate increased 37.8%.

In 2008, of the 490 motor vehicle thefts reported:

- Other vehicles accounted for 38.6% (189). Included in this category are motorcycles, mopeds, and golf carts.
- Autos accounted for 37.8% (185).
- Trucks and buses accounted for 23.7% (116). Included in this category are pickup trucks and vans.

## Value of Property Stolen by Type of Offense Hawaii County, 2008

| OFFENSE                 | # OF<br>OFFENSES | Ρ  | ROPERTY<br>VALUE | % OF TOTAL |
|-------------------------|------------------|----|------------------|------------|
| MURDER                  | 4