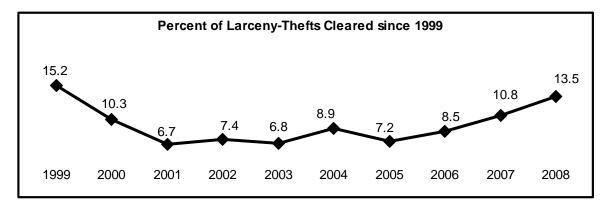

Other highlights of Crime in Hawaii 2008 include the following:

- In the State of Hawaii in 2008, the rate of reported offenses for the violent Index Crimes of forcible rape and robbery decreased 4.1%, and 3.7%, respectively, while murder and aggravated assault rates rose 5.3%, and 0.4%, respectively. There were 3,510 violent Index Crimes reported in the State of Hawaii in 2008, representing a rate of 272.5 offenses per 100,000 residents.
- Two of the three property Index Crimes decreased in rate in the State of Hawaii during 2008: larceny-theft, 16.5%; and motor vehicle theft, 18.9%. The burglary rate increased 3.1%. The State of Hawaii's property Index Crime rate in 2008 was 3,567 offenses per 100,000 residents.
- The overall rate for index and part II offenses decreased 5.1% in 2008.
- The number of statewide Index Crime arrests decreased 6.1% in 2008. Arrests for violent Index Crimes and property Index Crimes decreased 1.0%, and 7.4%, respectively.
- Based on the proportion of arrests (plus cases closed by "exceptional means") to reported offenses, the total clearance rate for reported Index Crimes increased from 13.4% in 2007 to 14.5% in 2008.
- Adult arrests comprised 69.1% of all Index Crime arrests in 2008; juvenile arrests accounted for 30.9%. *Crime in Hawaii 2008* also provides state and county data on the gender and race/ethnicity of arrestees.
- The City & County of Honolulu's total Index Crime rate decreased 13.6% in 2008, reaching its lowest point on record since the start of statewide data collection in 1975. The City & County of Honolulu's violent crime rate decreased 1.4% in 2008 and the property crime rate fell 14.5%.
- Hawaii County's Index Crime rate decreased 8.3% in 2008. Hawaii County's violent and property crime rates dropped 3.5% and 8.6%, respectively. Hawaii County's property crime rate in 2008 was the lowest in the State of Hawaii.
- The total Index Crime rate in Maui County decreased 12.9% in 2008, the violent crime rate decreased 10.0%, and the property crime rate dropped 13.0%. In 2008, Maui County reported the highest total Index and property crime rates, and the lowest violent crime rate, in the State of Hawaii.