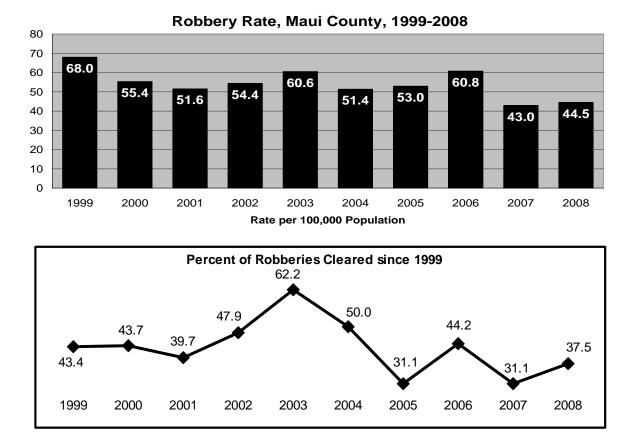

# 2008 Index Crime Rates\* and Percent Change from 2007

|                       | State of<br>Hawaii | City &<br>County of<br>Honolulu | Hawaii<br>County | Maui<br>County | Kauai<br>County |
|-----------------------|--------------------|---------------------------------|------------------|----------------|-----------------|
| Total Index Crimes    | 3,839.0            | 3,796.1                         | 3,376.3          | 4,433.8        | 4,383.8         |
| Total index offines   | -12.7%             | -13.6%                          | -8.3%            | -12.9%         | -8.4%           |
| Violent Index Crimes  | 272.5              | 284.5                           | 250.9            | 199.0          | 326.6           |
| Violent index crimes  | -1.4%              | -1.4%                           | -3.5%            | -10.0%         | 21.6%           |
| Murder                | 2.0                | 2.0                             | 2.3              | 1.4            | 3.1             |
| Muruer                | 5.3%               | -4.8%                           | -20.7%           | 100.0%         | 93.8%           |
| Rape                  | 28.2               | 22.4                            | 44.4             | 20.9           | 81.6            |
| Каре                  | -4.1%              | -10.4%                          | -0.2%            | 6.1%           | 11.5%           |
| Robbery               | 84.2               | 102.5                           | 41.5             | 44.5           | 31.4            |
| Robbery               | -3.7%              | -1.5%                           | -29.5%           | 3.5%           | 23.1%           |
| Aggravated Assault    | 158.1              | 157.6                           | 162.7            | 132.2          | 210.4           |
| Aggravated Assault    | 0.4%               | 0.1%                            | 5.9%             | -16.3%         | 24.7%           |
| Property Index Crimes | 3,566.5            | 3,511.6                         | 3,125.4          | 4,234.8        | 4,057.2         |
| Froperty index crimes | -13.4%             | -14.5%                          | -8.6%            | -13.0%         | -10.2%          |
| Burglary              | 730.0              | 703.8                           | 687.2            | 776.7          | 1,114.8         |
| Burgiary              | 3.1%               | 10.3%                           | -13.9%           | -9.0%          | -2.5%           |
| Larceny-Theft         | 2,439.4            | 2,372.6                         | 2,159.5          | 3,087.9        | 2,697.5         |
|                       | -16.5%             | -18.8%                          | -6.5%            | -13.3%         | -13.5%          |
| Motor Vehicle Theft   | 397.1              | 435.1                           | 278.8            | 370.2          | 244.9           |
|                       | -18.9%             | -20.2%                          | -11.0%           | -18.3%         | -4.4%           |
| Arson**               | 39.5               | 40.3                            | 38.0             | 46.6           | 15.7            |
|                       | -8.6%              | -10.2%                          | -16.4%           | 61.2%          | -63.5%          |