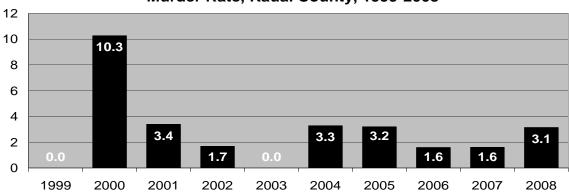

- The Index Crime rate in Kauai County decreased 8.4% in 2008. Kauai County's violent crime rate rose 21.6%, and the property crime fell 10.2%.
- Twenty-six murders were reported statewide in 2008. Males comprised 65.0% of the murder victims and all of the alleged offenders. The breakdown for the relationship between victims and offenders in 2008 includes: immediate family, 26.9% (7); stranger, 23.1% (6); acquaintance, 19.2% (5); spouse, 19.2% (5); girlfriend/boyfriend, 7.7% (2); and unknown relationship, 3.8% (1).
- Of the 3,147 murders, robberies, and aggravated assaults reported statewide during 2008, 48.5% were committed using strongarm weapons (i.e., hands, fists, and feet); 24.8% with "other" or unknown weapons; 16.9% with knives or other edged weapons; and 9.8% with firearms.
- Over \$85 million in property value was reported stolen in the State of Hawaii during 2008, down 10.1% from the figure reported for 2007. Of the total value stolen in 2008, 28.5% was recovered, down slightly from the 28.6% recovered in 2007.
- In 2008, 337 assaults on Hawaii's police officers were recorded (a rate of 11.2 assaults per 100 officers). *Crime in Hawaii 2008* also provides data on the time of day, type of assignment, and the weapons used in assaults against police officers.
- On October 31, 2008, a total of 2,997 police officers and 798 civilians were employed by the four county police departments, denoting a 3.3% increase in both officers and civilians from the figures reported for October 31, 2007.