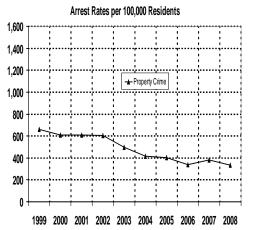

# **EXECUTIVE SUMMARY**

Hawaii's Index Crime\* rate decreased in 2008, down 12.7% from the rate reported for 2007.

A total of 49,454 Index Crimes were reported statewide in 2008, yielding a rate of 3,839 offenses per 100,000 resident population. The violent Index Crime rate in Hawaii decreased 1.4% in 2008, and the property Index Crime rate decreased 13.4%. Hawaii's total and property Index Crime rates in 2008 were, respectively, 20.6% and 22.5% below the rates reported a decade earlier (1999). However, the violent Index Crime rate increased 15.7% over the course of the decade.

Other highlights of Crime in Hawaii 2008 include the following:

- In the State of Hawaii in 2008, the rate of reported offenses for the violent Index Crimes of forcible rape and robbery decreased 4.1%, and 3.7%, respectively, while murder and aggravated assault rates rose 5.3%, and 0.4%, respectively. There were 3,510 violent Index Crimes reported in the State of Hawaii in 2008, representing a rate of 272.5 offenses per 100,000 residents.
- Two of the three property Index Crimes decreased in rate in the State of Hawaii during 2008: larceny-theft, 16.5%; and motor vehicle theft, 18.9%. The burglary rate increased 3.1%. The State of Hawaii's property Index Crime rate in 2008 was 3,567 offenses per 100,000 residents.
- The overall rate for index and part II offenses decreased 5.1% in 2008.
- The number of statewide Index Crime arrests decreased 6.1% in 2008. Arrests for violent Index Crimes and property Index Crimes decreased 1.0%, and 7.4%, respectively.
- Based on the proportion of arrests (plus cases closed by "exceptional means") to reported offenses, the total clearance rate for reported Index Crimes increased from 13.4% in 2007 to 14.5% in 2008.
- Adult arrests comprised 69.1% of all Index Crime arrests in 2008; juvenile arrests accounted for 30.9%. *Crime in Hawaii 2008* also provides state and county data on the gender and race/ethnicity of arrestees.
- The City & County of Honolulu's total Index Crime rate decreased 13.6% in 2008, reaching its lowest point on record since the start of statewide data collection in 1975. The City & County of Honolulu's violent crime rate decreased 1.4% in 2008 and the property crime rate fell 14.5%.
- Hawaii County's Index Crime rate decreased 8.3% in 2008. Hawaii County's violent and property crime rates dropped 3.5% and 8.6%, respectively. Hawaii County's property crime rate in 2008 was the lowest in the State of Hawaii.
- The total Index Crime rate in Maui County decreased 12.9% in 2008, the violent crime rate decreased 10.0%, and the property crime rate dropped 13.0%. In 2008, Maui County reported the highest total Index and property crime rates, and the lowest violent crime rate, in the State of Hawaii.