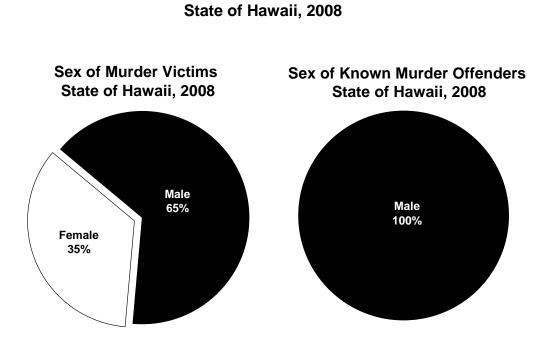

- The Index Crime rate in Kauai County decreased 8.4% in 2008. Kauai County's violent crime rate rose 21.6%, and the property crime fell 10.2%.
- Twenty-six murders were reported statewide in 2008. Males comprised 65.0% of the murder victims and all of the alleged offenders. The breakdown for the relationship between victims and offenders in 2008 includes: immediate family, 26.9% (7); stranger, 23.1% (6); acquaintance, 19.2% (5); spouse, 19.2% (5); girlfriend/boyfriend, 7.7% (2); and unknown relationship, 3.8% (1).
- Of the 3,147 murders, robberies, and aggravated assaults reported statewide during 2008, 48.5% were committed using strongarm weapons (i.e., hands, fists, and feet); 24.8% with "other" or unknown weapons; 16.9% with knives or other edged weapons; and 9.8% with firearms.
- Over \$85 million in property value was reported stolen in the State of Hawaii during 2008, down 10.1% from the figure reported for 2007. Of the total value stolen in 2008, 28.5% was recovered, down slightly from the 28.6% recovered in 2007.
- In 2008, 337 assaults on Hawaii's police officers were recorded (a rate of 11.2 assaults per 100 officers). *Crime in Hawaii 2008* also provides data on the time of day, type of assignment, and the weapons used in assaults against police officers.
- On October 31, 2008, a total of 2,997 police officers and 798 civilians were employed by the four county police departments, denoting a 3.3% increase in both officers and civilians from the figures reported for October 31, 2007.