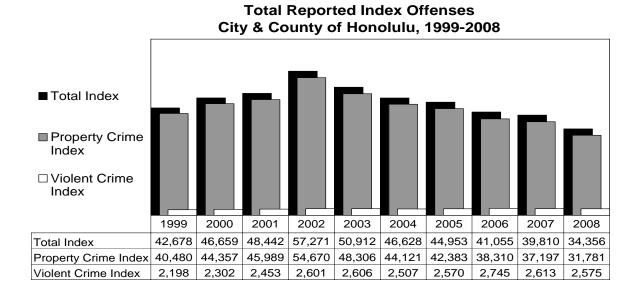

# **EXECUTIVE SUMMARY**

Hawaii's Index Crime\* rate decreased in 2008, down 12.7% from the rate reported for 2007.

A total of 49,454 Index Crimes were reported statewide in 2008, yielding a rate of 3,839 offenses per 100,000 resident population. The violent Index Crime rate in Hawaii decreased 1.4% in 2008, and the property Index Crime rate decreased 13.4%. Hawaii's total and property Index Crime rates in 2008 were, respectively, 20.6% and 22.5% below the rates reported a decade earlier (1999). However, the violent Index Crime rate increased 15.7% over the course of the decade.

Other highlights of Crime in Hawaii 2008 include the following:

- In the State of Hawaii in 2008, the rate of reported offenses for the violent Index Crimes of forcible rape and robbery decreased 4.1%, and 3.7%, respectively, while murder and aggravated assault rates rose 5.3%, and 0.4%, respectively. There were 3,510 violent Index Crimes reported in the State of Hawaii in 2008, representing a rate of 272.5 offenses per 100,000 residents.
- Two of the three property Index Crimes decreased in rate in the State of Hawaii during 2008: larceny-theft, 16.5%; and motor vehicle theft, 18.9%. The burglary rate increased 3.1%. The State of Hawaii's property Index Crime rate in 2008 was 3,567 offenses per 100,000 residents.
- The overall rate for index and part II offenses decreased 5.1% in 2008.
- The number of statewide Index Crime arrests decreased 6.1% in 2008. Arrests for violent Index Crimes and property Index Crimes decreased 1.0%, and 7.4%, respectively.
- Based on the proportion of arrests (plus cases closed by "exceptional means") to reported offenses, the total clearance rate for reported Index Crimes increased from 13.4% in 2007 to 14.5% in 2008.
- Adult arrests comprised 69.1% of all Index Crime arrests in 2008; juvenile arrests accounted for 30.9%. *Crime in Hawaii 2008* also provides state and county data on the gender and race/ethnicity of arrestees.
- The City & County of Honolulu's total Index Crime rate decreased 13.6% in 2008, reaching its lowest point on record since the start of statewide data collection in 1975. The City & County of Honolulu's violent crime rate decreased 1.4% in 2008 and the property crime rate fell 14.5%.
- Hawaii County's Index Crime rate decreased 8.3% in 2008. Hawaii County's violent and property crime rates dropped 3.5% and 8.6%, respectively. Hawaii County's property crime rate in 2008 was the lowest in the State of Hawaii.
- The total Index Crime rate in Maui County decreased 12.9% in 2008, the violent crime rate decreased 10.0%, and the property crime rate dropped 13.0%. In 2008, Maui County reported the highest total Index and property crime rates, and the lowest violent crime rate, in the State of Hawaii.