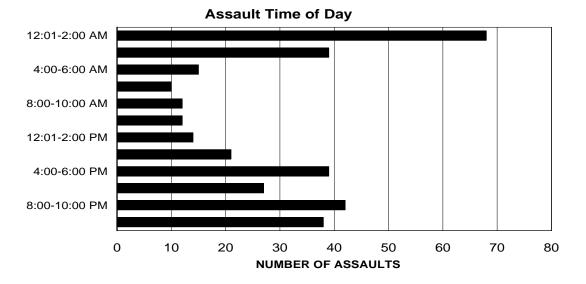

- The Index Crime rate in Kauai County decreased 8.4% in 2008. Kauai County's violent crime rate rose 21.6%, and the property crime fell 10.2%.
- Twenty-six murders were reported statewide in 2008. Males comprised 65.0% of the murder victims and all of the alleged offenders. The breakdown for the relationship between victims and offenders in 2008 includes: immediate family, 26.9% (7); stranger, 23.1% (6); acquaintance, 19.2% (5); spouse, 19.2% (5); girlfriend/boyfriend, 7.7% (2); and unknown relationship, 3.8% (1).
- Of the 3,147 murders, robberies, and aggravated assaults reported statewide during 2008, 48.5% were committed using strongarm weapons (i.e., hands, fists, and feet); 24.8% with "other" or unknown weapons; 16.9% with knives or other edged weapons; and 9.8% with firearms.
- Over \$85 million in property value was reported stolen in the State of Hawaii during 2008, down 10.1% from the figure reported for 2007. Of the total value stolen in 2008, 28.5% was recovered, down slightly from the 28.6% recovered in 2007.
- In 2008, 337 assaults on Hawaii's police officers were recorded (a rate of 11.2 assaults per 100 officers). *Crime in Hawaii 2008* also provides data on the time of day, type of assignment, and the weapons used in assaults against police officers.
- On October 31, 2008, a total of 2,997 police officers and 798 civilians were employed by the four county police departments, denoting a 3.3% increase in both officers and civilians from the figures reported for October 31, 2007.