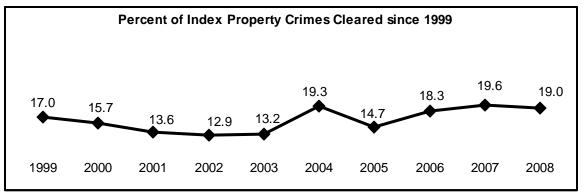

- The Index Crime rate in Kauai County decreased 8.4% in 2008. Kauai County's violent crime rate rose 21.6%, and the property crime fell 10.2%.
- Twenty-six murders were reported statewide in 2008. Males comprised 65.0% of the murder victims and all of the alleged offenders. The breakdown for the relationship between victims and offenders in 2008 includes: immediate family, 26.9% (7); stranger, 23.1% (6); acquaintance, 19.2% (5); spouse, 19.2% (5); girlfriend/boyfriend, 7.7% (2); and unknown relationship, 3.8% (1).
- Of the 3,147 murders, robberies, and aggravated assaults reported statewide during 2008, 48.5% were committed using strongarm weapons (i.e., hands, fists, and feet); 24.8% with "other" or unknown weapons; 16.9% with knives or other edged weapons; and 9.8% with firearms.
- Over \$85 million in property value was reported stolen in the State of Hawaii during 2008, down 10.1% from the figure reported for 2007. Of the total value stolen in 2008, 28.5% was recovered, down slightly from the 28.6% recovered in 2007.
- In 2008, 337 assaults on Hawaii's police officers were recorded (a rate of 11.2 assaults per 100 officers). *Crime in Hawaii 2008* also provides data on the time of day, type of assignment, and the weapons used in assaults against police officers.
- On October 31, 2008, a total of 2,997 police officers and 798 civilians were employed by the four county police departments, denoting a 3.3% increase in both officers and civilians from the figures reported for October 31, 2007.