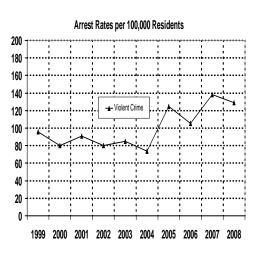

# **EXECUTIVE SUMMARY**

Hawaii's Index Crime\* rate decreased in 2008, down 12.7% from the rate reported for 2007.

A total of 49,454 Index Crimes were reported statewide in 2008, yielding a rate of 3,839 offenses per 100,000 resident population. The violent Index Crime rate in Hawaii decreased 1.4% in 2008, and the property Index Crime rate decreased 13.4%. Hawaii's total and property Index Crime rates in 2008 were, respectively, 20.6% and 22.5% below the rates reported a decade earlier (1999). However, the violent Index Crime rate increased 15.7% over the course of the decade.

Other highlights of Crime in Hawaii 2008 include the following:

- In the State of Hawaii in 2008, the rate of reported offenses for the violent Index Crimes of forcible rape and robbery decreased 4.1%, and 3.7%, respectively, while murder and aggravated assault rates rose 5.3%, and 0.4%, respectively. There were 3,510 violent Index Crimes reported in the State of Hawaii in 2008, representing a rate of 272.5 offenses per 100,000 residents.
- Two of the three property Index Crimes decreased in rate in the State of Hawaii during 2008: larceny-theft, 16.5%; and motor vehicle theft, 18.9%. The burglary rate increased 3.1%. The State of Hawaii's property Index Crime rate in 2008 was 3,567 offenses per 100,000 residents.
- The overall rate for index and part II offenses decreased 5.1% in 2008.
- The number of statewide Index Crime arrests decreased 6.1% in 2008. Arrests for violent Index Crimes and property Index Crimes decreased 1.0%, and 7.4%, respectively.
- Based on the proportion of arrests (plus cases closed by "exceptional means") to reported offenses, the total clearance rate for reported Index Crimes increased from 13.4% in 2007 to 14.5% in 2008.
- Adult arrests comprised 69.1% of all Index Crime arrests in 2008; juvenile arrests accounted for 30.9%. *Crime in Hawaii 2008* also provides state and county data on the gender and race/ethnicity of arrestees.
- The City & County of Honolulu's total Index Crime rate decreased 13.6% in 2008, reaching its lowest point on record since the start of statewide data collection in 1975. The City & County of Honolulu's violent crime rate decreased 1.4% in 2008 and the property crime rate fell 14.5%.
- Hawaii County's Index Crime rate decreased 8.3% in 2008. Hawaii County's violent and property crime rates dropped 3.5% and 8.6%, respectively. Hawaii County's property crime rate in 2008 was the lowest in the State of Hawaii.
- The total Index Crime rate in Maui County decreased 12.9% in 2008, the violent crime rate decreased 10.0%, and the property crime rate dropped 13.0%. In 2008, Maui County reported the highest total Index and property crime rates, and the lowest violent crime rate, in the State of Hawaii.