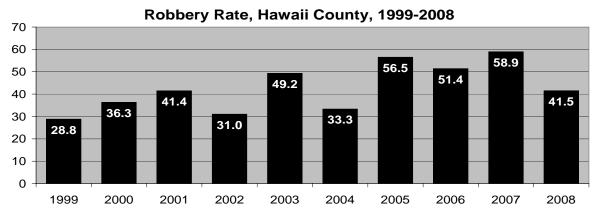

# 2008 Index Crime Rates\* and Percent Change from 2007

|                       | State of<br>Hawaii | City &<br>County of<br>Honolulu | Hawaii<br>County | Maui<br>County | Kauai<br>County |
|-----------------------|--------------------|---------------------------------|------------------|----------------|-----------------|
| Total Index Crimes    | 3,839.0            | 3,796.1                         | 3,376.3          | 4,433.8        | 4,383.8         |
| Total index offines   | -12.7%             | -13.6%                          | -8.3%            | -12.9%         | -8.4%           |
| Violent Index Crimes  | 272.5              | 284.5                           | 250.9            | 199.0          | 326.6           |
| Violent index crimes  | -1.4%              | -1.4%                           | -3.5%            | -10.0%         | 21.6%           |
| Murder                | 2.0                | 2.0                             | 2.3              | 1.4            | 3.1             |
| Muruer                | 5.3%               | -4.8%                           | -20.7%           | 100.0%         | 93.8%           |
| Rape                  | 28.2               | 22.4                            | 44.4             | 20.9           | 81.6            |
| Каре                  | -4.1%              | -10.4%                          | -0.2%            | 6.1%           | 11.5%           |
| Robbery               | 84.2               | 102.5                           | 41.5             | 44.5           | 31.4            |
| Robbery               | -3.7%              | -1.5%                           | -29.5%           | 3.5%           | 23.1%           |
| Aggravated Assault    | 158.1              | 157.6                           | 162.7            | 132.2          | 210.4           |
| Aggravated Assault    | 0.4%               | 0.1%                            | 5.9%             | -16.3%         | 24.7%           |
| Property Index Crimes | 3,566.5            | 3,511.6                         | 3,125.4          | 4,234.8        | 4,057.2         |
| Froperty index crimes | -13.4%             | -14.5%                          | -8.6%            | -13.0%         | -10.2%          |
| Burglary              | 730.0              | 703.8                           | 687.2            | 776.7          | 1,114.8         |
| Burgiary              | 3.1%               | 10.3%                           | -13.9%           | -9.0%          | -2.5%           |
| Larceny-Theft         | 2,439.4            | 2,372.6                         | 2,159.5          | 3,087.9        | 2,697.5         |
|                       | -16.5%             | -18.8%                          | -6.5%            | -13.3%         | -13.5%          |
| Motor Vehicle Theft   | 397.1              | 435.1                           | 278.8            | 370.2          | 244.9           |
|                       | -18.9%             | -20.2%                          | -11.0%           | -18.3%         | -4.4%           |
| Arson**               | 39.5               | 40.3                            | 38.0             | 46.6           | 15.7            |
|                       | -8.6%              | -10.2%                          | -16.4%           | 61.2%          | -63.5%          |