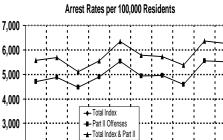

Other highlights of Crime in Hawaii 2008 include the following:

- In the State of Hawaii in 2008, the rate of reported offenses for the violent Index Crimes of forcible rape and robbery decreased 4.1%, and 3.7%, respectively, while murder and aggravated assault rates rose 5.3%, and 0.4%, respectively. There were 3,510 violent Index Crimes reported in the State of Hawaii in 2008, representing a rate of 272.5 offenses per 100,000 residents.
- Two of the three property Index Crimes decreased in rate in the State of Hawaii during 2008: larceny-theft, 16.5%; and motor vehicle theft, 18.9%. The burglary rate increased 3.1%. The State of Hawaii's property Index Crime rate in 2008 was 3,567 offenses per 100,000 residents.
- The overall rate for index and part II offenses decreased 5.1% in 2008.
- The number of statewide Index Crime arrests decreased 6.1% in 2008. Arrests for violent Index Crimes and property Index Crimes decreased 1.0%, and 7.4%, respectively.
- Based on the proportion of arrests (plus cases closed by "exceptional means") to reported offenses, the total clearance rate for reported Index Crimes increased from 13.4% in 2007 to 14.5% in 2008.
- Adult arrests comprised 69.1% of all Index Crime arrests in 2008; juvenile arrests accounted for 30.9%. *Crime in Hawaii 2008* also provides state and county data on the gender and race/ethnicity of arrestees.
- The City & County of Honolulu's total Index Crime rate decreased 13.6% in 2008, reaching its lowest point on record since the start of statewide data collection in 1975. The City & County of Honolulu's violent crime rate decreased 1.4% in 2008 and the property crime rate fell 14.5%.
- Hawaii County's Index Crime rate decreased 8.3% in 2008. Hawaii County's violent and property crime rates dropped 3.5% and 8.6%, respectively. Hawaii County's property crime rate in 2008 was the lowest in the State of Hawaii.
- The total Index Crime rate in Maui County decreased 12.9% in 2008, the violent crime rate decreased 10.0%, and the property crime rate dropped 13.0%. In 2008, Maui County reported the highest total Index and property crime rates, and the lowest violent crime rate, in the State of Hawaii.