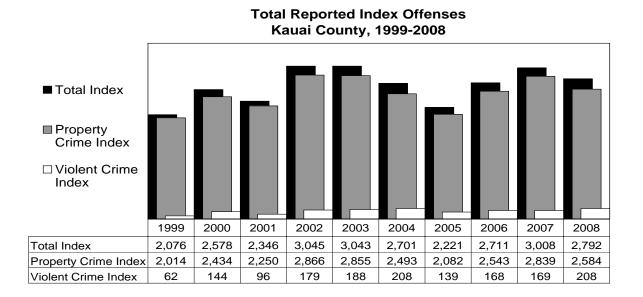

- The Index Crime rate in Kauai County decreased 8.4% in 2008. Kauai County's violent crime rate rose 21.6%, and the property crime fell 10.2%.
- Twenty-six murders were reported statewide in 2008. Males comprised 65.0% of the murder victims and all of the alleged offenders. The breakdown for the relationship between victims and offenders in 2008 includes: immediate family, 26.9% (7); stranger, 23.1% (6); acquaintance, 19.2% (5); spouse, 19.2% (5); girlfriend/boyfriend, 7.7% (2); and unknown relationship, 3.8% (1).
- Of the 3,147 murders, robberies, and aggravated assaults reported statewide during 2008, 48.5% were committed using strongarm weapons (i.e., hands, fists, and feet); 24.8% with "other" or unknown weapons; 16.9% with knives or other edged weapons; and 9.8% with firearms.
- Over \$85 million in property value was reported stolen in the State of Hawaii during 2008, down 10.1% from the figure reported for 2007. Of the total value stolen in 2008, 28.5% was recovered, down slightly from the 28.6% recovered in 2007.
- In 2008, 337 assaults on Hawaii's police officers were recorded (a rate of 11.2 assaults per 100 officers). *Crime in Hawaii 2008* also provides data on the time of day, type of assignment, and the weapons used in assaults against police officers.
- On October 31, 2008, a total of 2,997 police officers and 798 civilians were employed by the four county police departments, denoting a 3.3% increase in both officers and civilians from the figures reported for October 31, 2007.