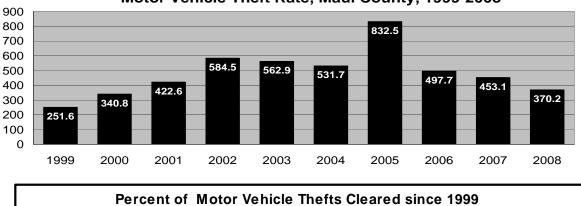

Other highlights of Crime in Hawaii 2008 include the following:

- In the State of Hawaii in 2008, the rate of reported offenses for the violent Index Crimes of forcible rape and robbery decreased 4.1%, and 3.7%, respectively, while murder and aggravated assault rates rose 5.3%, and 0.4%, respectively. There were 3,510 violent Index Crimes reported in the State of Hawaii in 2008, representing a rate of 272.5 offenses per 100,000 residents.
- Two of the three property Index Crimes decreased in rate in the State of Hawaii during 2008: larceny-theft, 16.5%; and motor vehicle theft, 18.9%. The burglary rate increased 3.1%. The State of Hawaii's property Index Crime rate in 2008 was 3,567 offenses per 100,000 residents.
- The overall rate for index and part II offenses decreased 5.1% in 2008.
- The number of statewide Index Crime arrests decreased 6.1% in 2008. Arrests for violent Index Crimes and property Index Crimes decreased 1.0%, and 7.4%, respectively.
- Based on the proportion of arrests (plus cases closed by "exceptional means") to reported offenses, the total clearance rate for reported Index Crimes increased from 13.4% in 2007 to 14.5% in 2008.
- Adult arrests comprised 69.1% of all Index Crime arrests in 2008; juvenile arrests accounted for 30.9%. *Crime in Hawaii 2008* also provides state and county data on the gender and race/ethnicity of arrestees.
- The City & County of Honolulu's total Index Crime rate decreased 13.6% in 2008, reaching its lowest point on record since the start of statewide data collection in 1975. The City & County of Honolulu's violent crime rate decreased 1.4% in 2008 and the property crime rate fell 14.5%.
- Hawaii County's Index Crime rate decreased 8.3% in 2008. Hawaii County's violent and property crime rates dropped 3.5% and 8.6%, respectively. Hawaii County's property crime rate in 2008 was the lowest in the State of Hawaii.
- The total Index Crime rate in Maui County decreased 12.9% in 2008, the violent crime rate decreased 10.0%, and the property crime rate dropped 13.0%. In 2008, Maui County reported the highest total Index and property crime rates, and the lowest violent crime rate, in the State of Hawaii.