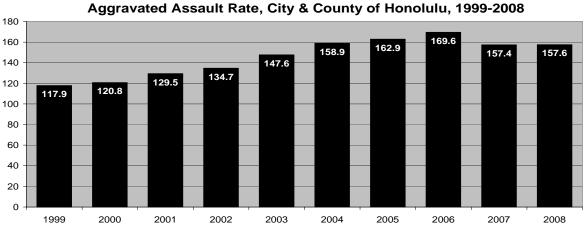

# 2008 Index Crime Rates\* and Percent Change from 2007

|                       | State of<br>Hawaii | City &<br>County of<br>Honolulu | Hawaii<br>County | Maui<br>County | Kauai<br>County |
|-----------------------|--------------------|---------------------------------|------------------|----------------|-----------------|
| Total Index Crimes    | 3,839.0            | 3,796.1                         | 3,376.3          | 4,433.8        | 4,383.8         |
| Total index offines   | -12.7%             | -13.6%                          | -8.3%            | -12.9%         | -8.4%           |
| Violent Index Crimes  | 272.5              | 284.5                           | 250.9            | 199.0          | 326.6           |
| Violent index crimes  | -1.4%              | -1.4%                           | -3.5%            | -10.0%         | 21.6%           |
| Murder                | 2.0                | 2.0                             | 2.3              | 1.4            | 3.1             |
| Muruer                | 5.3%               | -4.8%                           | -20.7%           | 100.0%         | 93.8%           |
| Rape                  | 28.2               | 22.4                            | 44.4             | 20.9           | 81.6            |
| Каре                  | -4.1%              | -10.4%                          | -0.2%            | 6.1%           | 11.5%           |
| Robbery               | 84.2               | 102.5                           | 41.5             | 44.5           | 31.4            |
| Robbery               | -3.7%              | -1.5%                           | -29.5%           | 3.5%           | 23.1%           |
| Aggravated Assault    | 158.1              | 157.6                           | 162.7            | 132.2          | 210.4           |
| Aggravated Assault    | 0.4%               | 0.1%                            | 5.9%             | -16.3%         | 24.7%           |
| Property Index Crimes | 3,566.5            | 3,511.6                         | 3,125.4          | 4,234.8        | 4,057.2         |
| Froperty index crimes | -13.4%             | -14.5%                          | -8.6%            | -13.0%         | -10.2%          |
| Burglary              | 730.0              | 703.8                           | 687.2            | 776.7          | 1,114.8         |
| Burgiary              | 3.1%               | 10.3%                           | -13.9%           | -9.0%          | -2.5%           |
| Larceny-Theft         | 2,439.4            | 2,372.6                         | 2,159.5          | 3,087.9        | 2,697.5         |
|                       | -16.5%             | -18.8%                          | -6.5%            | -13.3%         | -13.5%          |
| Motor Vehicle Theft   | 397.1              | 435.1                           | 278.8            | 370.2          | 244.9           |
|                       | -18.9%             | -20.2%                          | -11.0%           | -18.3%         | -4.4%           |
| Arson**               | 39.5               | 40.3                            | 38.0             | 46.6           | 15.7            |
|                       | -8.6%              | -10.2%                          | -16.4%           | 61.2%          | -63.5%          |