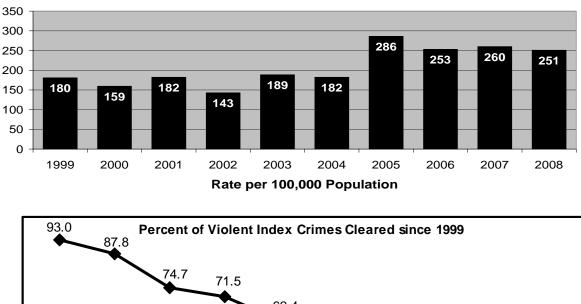

Other highlights of Crime in Hawaii 2008 include the following:

- In the State of Hawaii in 2008, the rate of reported offenses for the violent Index Crimes of forcible rape and robbery decreased 4.1%, and 3.7%, respectively, while murder and aggravated assault rates rose 5.3%, and 0.4%, respectively. There were 3,510 violent Index Crimes reported in the State of Hawaii in 2008, representing a rate of 272.5 offenses per 100,000 residents.
- Two of the three property Index Crimes decreased in rate in the State of Hawaii during 2008: larceny-theft, 16.5%; and motor vehicle theft, 18.9%. The burglary rate increased 3.1%. The State of Hawaii's property Index Crime rate in 2008 was 3,567 offenses per 100,000 residents.
- The overall rate for index and part II offenses decreased 5.1% in 2008.
- The number of statewide Index Crime arrests decreased 6.1% in 2008. Arrests for violent Index Crimes and property Index Crimes decreased 1.0%, and 7.4%, respectively.
- Based on the proportion of arrests (plus cases closed by "exceptional means") to reported offenses, the total clearance rate for reported Index Crimes increased from 13.4% in 2007 to 14.5% in 2008.
- Adult arrests comprised 69.1% of all Index Crime arrests in 2008; juvenile arrests accounted for 30.9%. *Crime in Hawaii 2008* also provides state and county data on the gender and race/ethnicity of arrestees.
- The City & County of Honolulu's total Index Crime rate decreased 13.6% in 2008, reaching its lowest point on record since the start of statewide data collection in 1975. The City & County of Honolulu's violent crime rate decreased 1.4% in 2008 and the property crime rate fell 14.5%.
- Hawaii County's Index Crime rate decreased 8.3% in 2008. Hawaii County's violent and property crime rates dropped 3.5% and 8.6%, respectively. Hawaii County's property crime rate in 2008 was the lowest in the State of Hawaii.
- The total Index Crime rate in Maui County decreased 12.9% in 2008, the violent crime rate decreased 10.0%, and the property crime rate dropped 13.0%. In 2008, Maui County reported the highest total Index and property crime rates, and the lowest violent crime rate, in the State of Hawaii.