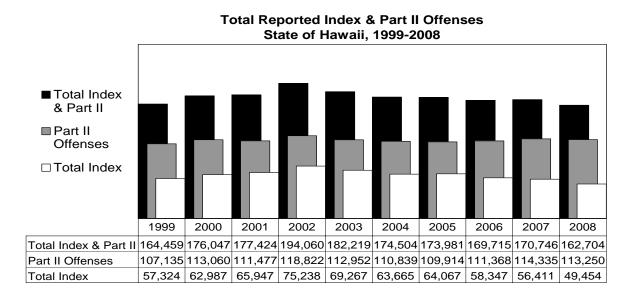

Other highlights of Crime in Hawaii 2008 include the following:

- In the State of Hawaii in 2008, the rate of reported offenses for the violent Index Crimes of forcible rape and robbery decreased 4.1%, and 3.7%, respectively, while murder and aggravated assault rates rose 5.3%, and 0.4%, respectively. There were 3,510 violent Index Crimes reported in the State of Hawaii in 2008, representing a rate of 272.5 offenses per 100,000 residents.
- Two of the three property Index Crimes decreased in rate in the State of Hawaii during 2008: larceny-theft, 16.5%; and motor vehicle theft, 18.9%. The burglary rate increased 3.1%. The State of Hawaii's property Index Crime rate in 2008 was 3,567 offenses per 100,000 residents.
- The overall rate for index and part II offenses decreased 5.1% in 2008.
- The number of statewide Index Crime arrests decreased 6.1% in 2008. Arrests for violent Index Crimes and property Index Crimes decreased 1.0%, and 7.4%, respectively.
- Based on the proportion of arrests (plus cases closed by "exceptional means") to reported offenses, the total clearance rate for reported Index Crimes increased from 13.4% in 2007 to 14.5% in 2008.
- Adult arrests comprised 69.1% of all Index Crime arrests in 2008; juvenile arrests accounted for 30.9%. *Crime in Hawaii 2008* also provides state and county data on the gender and race/ethnicity of arrestees.
- The City & County of Honolulu's total Index Crime rate decreased 13.6% in 2008, reaching its lowest point on record since the start of statewide data collection in 1975. The City & County of Honolulu's violent crime rate decreased 1.4% in 2008 and the property crime rate fell 14.5%.
- Hawaii County's Index Crime rate decreased 8.3% in 2008. Hawaii County's violent and property crime rates dropped 3.5% and 8.6%, respectively. Hawaii County's property crime rate in 2008 was the lowest in the State of Hawaii.
- The total Index Crime rate in Maui County decreased 12.9% in 2008, the violent crime rate decreased 10.0%, and the property crime rate dropped 13.0%. In 2008, Maui County reported the highest total Index and property crime rates, and the lowest violent crime rate, in the State of Hawaii.