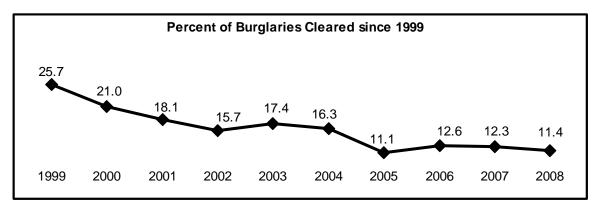

Other highlights of Crime in Hawaii 2008 include the following:

- In the State of Hawaii in 2008, the rate of reported offenses for the violent Index Crimes of forcible rape and robbery decreased 4.1%, and 3.7%, respectively, while murder and aggravated assault rates rose 5.3%, and 0.4%, respectively. There were 3,510 violent Index Crimes reported in the State of Hawaii in 2008, representing a rate of 272.5 offenses per 100,000 residents.
- Two of the three property Index Crimes decreased in rate in the State of Hawaii during 2008: larceny-theft, 16.5%; and motor vehicle theft, 18.9%. The burglary rate increased 3.1%. The State of Hawaii's property Index Crime rate in 2008 was 3,567 offenses per 100,000 residents.
- The overall rate for index and part II offenses decreased 5.1% in 2008.
- The number of statewide Index Crime arrests decreased 6.1% in 2008. Arrests for violent Index Crimes and property Index Crimes decreased 1.0%, and 7.4%, respectively.
- Based on the proportion of arrests (plus cases closed by "exceptional means") to reported offenses, the total clearance rate for reported Index Crimes increased from 13.4% in 2007 to 14.5% in 2008.
- Adult arrests comprised 69.1% of all Index Crime arrests in 2008; juvenile arrests accounted for 30.9%. *Crime in Hawaii 2008* also provides state and county data on the gender and race/ethnicity of arrestees.
- The City & County of Honolulu's total Index Crime rate decreased 13.6% in 2008, reaching its lowest point on record since the start of statewide data collection in 1975. The City & County of Honolulu's violent crime rate decreased 1.4% in 2008 and the property crime rate fell 14.5%.
- Hawaii County's Index Crime rate decreased 8.3% in 2008. Hawaii County's violent and property crime rates dropped 3.5% and 8.6%, respectively. Hawaii County's property crime rate in 2008 was the lowest in the State of Hawaii.
- The total Index Crime rate in Maui County decreased 12.9% in 2008, the violent crime rate decreased 10.0%, and the property crime rate dropped 13.0%. In 2008, Maui County reported the highest total Index and property crime rates, and the lowest violent crime rate, in the State of Hawaii.

# Hawaii County

Record low total Index Crime rate.

Record low burglary rate.