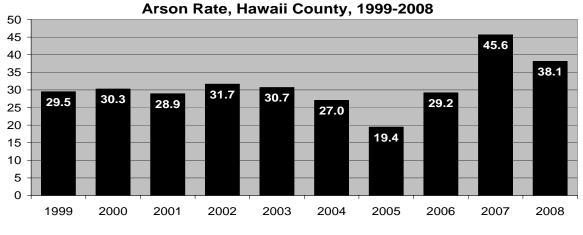

# 2008 Index Crime Rates\* and Percent Change from 2007

|                       | State of<br>Hawaii | City &<br>County of<br>Honolulu | Hawaii<br>County | Maui<br>County | Kauai<br>County |
|-----------------------|--------------------|---------------------------------|------------------|----------------|-----------------|
| Total Index Crimes    | 3,839.0            | 3,796.1                         | 3,376.3          | 4,433.8        | 4,383.8         |
| Total index offines   | -12.7%             | -13.6%                          | -8.3%            | -12.9%         | -8.4%           |
| Violent Index Crimes  | 272.5              | 284.5                           | 250.9            | 199.0          | 326.6           |
| Violent index crimes  | -1.4%              | -1.4%                           | -3.5%            | -10.0%         | 21.6%           |
| Murder                | 2.0                | 2.0                             | 2.3              | 1.4            | 3.1             |
| Muruer                | 5.3%               | -4.8%                           | -20.7%           | 100.0%         | 93.8%           |
| Rape                  | 28.2               | 22.4                            | 44.4             | 20.9           | 81.6            |
| Каре                  | -4.1%              | -10.4%                          | -0.2%            | 6.1%           | 11.5%           |
| Robbery               | 84.2               | 102.5                           | 41.5             | 44.5           | 31.4            |
| Robbery               | -3.7%              | -1.5%                           | -29.5%           | 3.5%           | 23.1%           |
| Aggravated Assault    | 158.1              | 157.6                           | 162.7            | 132.2          | 210.4           |
| Aggravated Assault    | 0.4%               | 0.1%                            | 5.9%             | -16.3%         | 24.7%           |
| Property Index Crimes | 3,566.5            | 3,511.6                         | 3,125.4          | 4,234.8        | 4,057.2         |
| Froperty index crimes | -13.4%             | -14.5%                          | -8.6%            | -13.0%         | -10.2%          |
| Burglary              | 730.0              | 703.8                           | 687.2            | 776.7          | 1,114.8         |
| Burgiary              | 3.1%               | 10.3%                           | -13.9%           | -9.0%          | -2.5%           |
| Larceny-Theft         | 2,439.4            | 2,372.6                         | 2,159.5          | 3,087.9        | 2,697.5         |
|                       | -16.5%             | -18.8%                          | -6.5%            | -13.3%         | -13.5%          |
| Motor Vehicle Theft   | 397.1              | 435.1                           | 278.8            | 370.2          | 244.9           |
|                       | -18.9%             | -20.2%                          | -11.0%           | -18.3%         | -4.4%           |
| Arson**               | 39.5               | 40.3                            | 38.0             | 46.6           | 15.7            |
|                       | -8.6%              | -10.2%                          | -16.4%           | 61.2%          | -63.5%          |