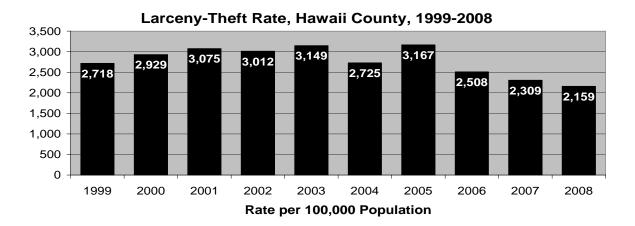

# 2008 Index Crime Rates\* and Percent Change from 2007

|                       | State of<br>Hawaii | City &<br>County of<br>Honolulu | Hawaii<br>County | Maui<br>County | Kauai<br>County |
|-----------------------|--------------------|---------------------------------|------------------|----------------|-----------------|
| Total Index Crimes    | 3,839.0            | 3,796.1                         | 3,376.3          | 4,433.8        | 4,383.8         |
| Total index offines   | -12.7%             | -13.6%                          | -8.3%            | -12.9%         | -8.4%           |
| Violent Index Crimes  | 272.5              | 284.5                           | 250.9            | 199.0          | 326.6           |
| Violent index crimes  | -1.4%              | -1.4%                           | -3.5%            | -10.0%         | 21.6%           |
| Murder                | 2.0                | 2.0                             | 2.3              | 1.4            | 3.1             |
| Muruer                | 5.3%               | -4.8%                           | -20.7%           | 100.0%         | 93.8%           |
| Rape                  | 28.2               | 22.4                            | 44.4             | 20.9           | 81.6            |
| Каре                  | -4.1%              | -10.4%                          | -0.2%            | 6.1%           | 11.5%           |
| Robbery               | 84.2               | 102.5                           | 41.5             | 44.5           | 31.4            |
| Robbery               | -3.7%              | -1.5%                           | -29.5%           | 3.5%           | 23.1%           |
| Aggravated Assault    | 158.1              | 157.6                           | 162.7            | 132.2          | 210.4           |
| Aggravated Assault    | 0.4%               | 0.1%                            | 5.9%             | -16.3%         | 24.7%           |
| Property Index Crimes | 3,566.5            | 3,511.6                         | 3,125.4          | 4,234.8        | 4,057.2         |
| Froperty index crimes | -13.4%             | -14.5%                          | -8.6%            | -13.0%         | -10.2%          |
| Burglary              | 730.0              | 703.8                           | 687.2            | 776.7          | 1,114.8         |
| Burgiary              | 3.1%               | 10.3%                           | -13.9%           | -9.0%          | -2.5%           |
| Larceny-Theft         | 2,439.4            | 2,372.6                         | 2,159.5          | 3,087.9        | 2,697.5         |
|                       | -16.5%             | -18.8%                          | -6.5%            | -13.3%         | -13.5%          |
| Motor Vehicle Theft   | 397.1              | 435.1                           | 278.8            | 370.2          | 244.9           |
|                       | -18.9%             | -20.2%                          | -11.0%           | -18.3%         | -4.4%           |
| Arson**               | 39.5               | 40.3                            | 38.0             | 46.6           | 15.7            |
|                       | -8.6%              | -10.2%                          | -16.4%           | 61.2%          | -63.5%          |