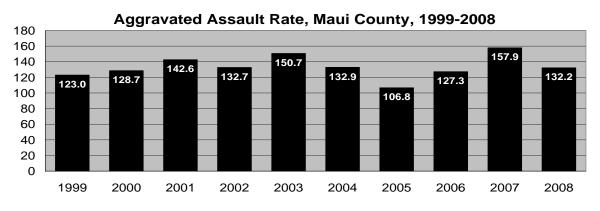

# 2008 Index Crime Rates\* and Percent Change from 2007

|                       | State of<br>Hawaii | City &<br>County of<br>Honolulu | Hawaii<br>County | Maui<br>County | Kauai<br>County |
|-----------------------|--------------------|---------------------------------|------------------|----------------|-----------------|
| Total Index Crimes    | 3,839.0            | 3,796.1                         | 3,376.3          | 4,433.8        | 4,383.8         |
| Total index offines   | -12.7%             | -13.6%                          | -8.3%            | -12.9%         | -8.4%           |
| Violent Index Crimes  | 272.5              | 284.5                           | 250.9            | 199.0          | 326.6           |
| Violent index crimes  | -1.4%              | -1.4%                           | -3.5%            | -10.0%         | 21.6%           |
| Murder                | 2.0                | 2.0                             | 2.3              | 1.4            | 3.1             |
| Muruer                | 5.3%               | -4.8%                           | -20.7%           | 100.0%         | 93.8%           |
| Rape                  | 28.2               | 22.4                            | 44.4             | 20.9           | 81.6            |
| Каре                  | -4.1%              | -10.4%                          | -0.2%            | 6.1%           | 11.5%           |
| Robbery               | 84.2               | 102.5                           | 41.5             | 44.5           | 31.4            |
| Robbery               | -3.7%              | -1.5%                           | -29.5%           | 3.5%           | 23.1%           |
| Aggravated Assault    | 158.1              | 157.6                           | 162.7            | 132.2          | 210.4           |
| Aggravated Assault    | 0.4%               | 0.1%                            | 5.9%             | -16.3%         | 24.7%           |
| Property Index Crimes | 3,566.5            | 3,511.6                         | 3,125.4          | 4,234.8        | 4,057.2         |
| Froperty index crimes | -13.4%             | -14.5%                          | -8.6%            | -13.0%         | -10.2%          |
| Burglary              | 730.0              | 703.8                           | 687.2            | 776.7          | 1,114.8         |
| Burgiary              | 3.1%               | 10.3%                           | -13.9%           | -9.0%          | -2.5%           |
| Larceny-Theft         | 2,439.4            | 2,372.6                         | 2,159.5          | 3,087.9        | 2,697.5         |
|                       | -16.5%             | -18.8%                          | -6.5%            | -13.3%         | -13.5%          |
| Motor Vehicle Theft   | 397.1              | 435.1                           | 278.8            | 370.2          | 244.9           |
|                       | -18.9%             | -20.2%                          | -11.0%           | -18.3%         | -4.4%           |
| Arson**               | 39.5               | 40.3                            | 38.0             | 46.6           | 15.7            |
|                       | -8.6%              | -10.2%                          | -16.4%           | 61.2%          | -63.5%          |