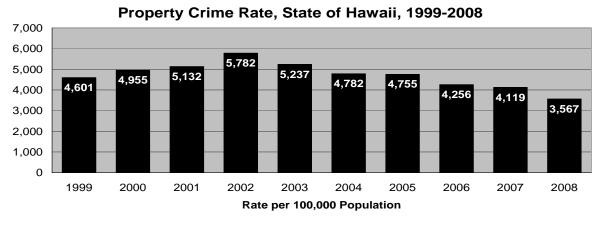

# **EXECUTIVE SUMMARY**

Hawaii's Index Crime\* rate decreased in 2008, down 12.7% from the rate reported for 2007.

A total of 49,454 Index Crimes were reported statewide in 2008, yielding a rate of 3,839 offenses per 100,000 resident population. The violent Index Crime rate in Hawaii decreased 1.4% in 2008, and the property Index Crime rate decreased 13.4%. Hawaii's total and property Index Crime rates in 2008 were, respectively, 20.6% and 22.5% below the rates reported a decade earlier (1999). However, the violent Index Crime rate increased 15.7% over the course of the decade.

Other highlights of Crime in Hawaii 2008 include the following:

- In the State of Hawaii in 2008, the rate of reported offenses for the violent Index Crimes of forcible rape and robbery decreased 4.1%, and 3.7%, respectively, while murder and aggravated assault rates rose 5.3%, and 0.4%, respectively. There were 3,510 violent Index Crimes reported in the State of Hawaii in 2008, representing a rate of 272.5 offenses per 100,000 residents.
- Two of the three property Index Crimes decreased in rate in the State of Hawaii during 2008: larceny-theft, 16.5%; and motor vehicle theft, 18.9%. The burglary rate increased 3.1%. The State of Hawaii's property Index Crime rate in 2008 was 3,567 offenses per 100,000 residents.
- The overall rate for index and part II offenses decreased 5.1% in 2008.
- The number of statewide Index Crime arrests decreased 6.1% in 2008. Arrests for violent Index Crimes and property Index Crimes decreased 1.0%, and 7.4%, respectively.
- Based on the proportion of arrests (plus cases closed by "exceptional means") to reported offenses, the total clearance rate for reported Index Crimes increased from 13.4% in 2007 to 14.5% in 2008.
- Adult arrests comprised 69.1% of all Index Crime arrests in 2008; juvenile arrests accounted for 30.9%. *Crime in Hawaii 2008* also provides state and county data on the gender and race/ethnicity of arrestees.
- The City & County of Honolulu's total Index Crime rate decreased 13.6% in 2008, reaching its lowest point on record since the start of statewide data collection in 1975. The City & County of Honolulu's violent crime rate decreased 1.4% in 2008 and the property crime rate fell 14.5%.
- Hawaii County's Index Crime rate decreased 8.3% in 2008. Hawaii County's violent and property crime rates dropped 3.5% and 8.6%, respectively. Hawaii County's property crime rate in 2008 was the lowest in the State of Hawaii.
- The total Index Crime rate in Maui County decreased 12.9% in 2008, the violent crime rate decreased 10.0%, and the property crime rate dropped 13.0%. In 2008, Maui County reported the highest total Index and property crime rates, and the lowest violent crime rate, in the State of Hawaii.