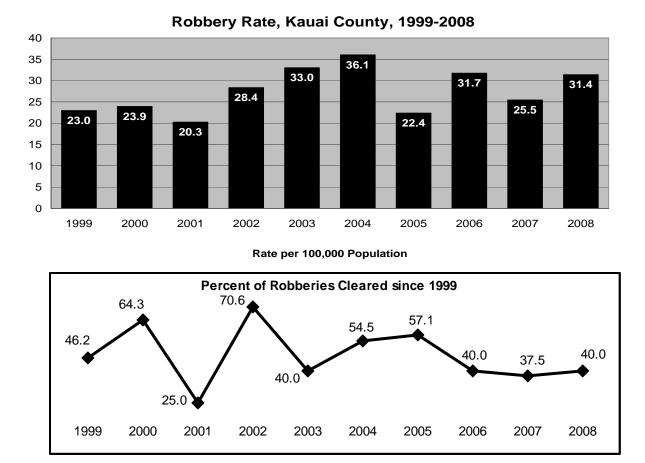

- The Index Crime rate in Kauai County decreased 8.4% in 2008. Kauai County's violent crime rate rose 21.6%, and the property crime fell 10.2%.
- Twenty-six murders were reported statewide in 2008. Males comprised 65.0% of the murder victims and all of the alleged offenders. The breakdown for the relationship between victims and offenders in 2008 includes: immediate family, 26.9% (7); stranger, 23.1% (6); acquaintance, 19.2% (5); spouse, 19.2% (5); girlfriend/boyfriend, 7.7% (2); and unknown relationship, 3.8% (1).
- Of the 3,147 murders, robberies, and aggravated assaults reported statewide during 2008, 48.5% were committed using strongarm weapons (i.e., hands, fists, and feet); 24.8% with "other" or unknown weapons; 16.9% with knives or other edged weapons; and 9.8% with firearms.
- Over \$85 million in property value was reported stolen in the State of Hawaii during 2008, down 10.1% from the figure reported for 2007. Of the total value stolen in 2008, 28.5% was recovered, down slightly from the 28.6% recovered in 2007.
- In 2008, 337 assaults on Hawaii's police officers were recorded (a rate of 11.2 assaults per 100 officers). *Crime in Hawaii 2008* also provides data on the time of day, type of assignment, and the weapons used in assaults against police officers.
- On October 31, 2008, a total of 2,997 police officers and 798 civilians were employed by the four county police departments, denoting a 3.3% increase in both officers and civilians from the figures reported for October 31, 2007.