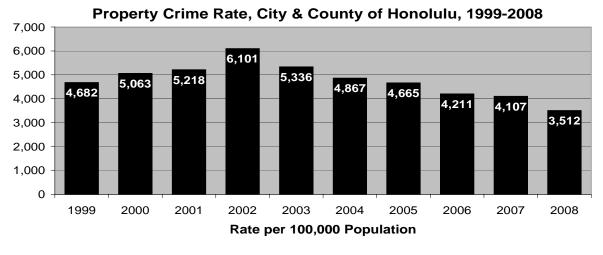

Other highlights of Crime in Hawaii 2008 include the following:

- In the State of Hawaii in 2008, the rate of reported offenses for the violent Index Crimes of forcible rape and robbery decreased 4.1%, and 3.7%, respectively, while murder and aggravated assault rates rose 5.3%, and 0.4%, respectively. There were 3,510 violent Index Crimes reported in the State of Hawaii in 2008, representing a rate of 272.5 offenses per 100,000 residents.
- Two of the three property Index Crimes decreased in rate in the State of Hawaii during 2008: larceny-theft, 16.5%; and motor vehicle theft, 18.9%. The burglary rate increased 3.1%. The State of Hawaii's property Index Crime rate in 2008 was 3,567 offenses per 100,000 residents.
- The overall rate for index and part II offenses decreased 5.1% in 2008.
- The number of statewide Index Crime arrests decreased 6.1% in 2008. Arrests for violent Index Crimes and property Index Crimes decreased 1.0%, and 7.4%, respectively.
- Based on the proportion of arrests (plus cases closed by "exceptional means") to reported offenses, the total clearance rate for reported Index Crimes increased from 13.4% in 2007 to 14.5% in 2008.
- Adult arrests comprised 69.1% of all Index Crime arrests in 2008; juvenile arrests accounted for 30.9%. *Crime in Hawaii 2008* also provides state and county data on the gender and race/ethnicity of arrestees.
- The City & County of Honolulu's total Index Crime rate decreased 13.6% in 2008, reaching its lowest point on record since the start of statewide data collection in 1975. The City & County of Honolulu's violent crime rate decreased 1.4% in 2008 and the property crime rate fell 14.5%.
- Hawaii County's Index Crime rate decreased 8.3% in 2008. Hawaii County's violent and property crime rates dropped 3.5% and 8.6%, respectively. Hawaii County's property crime rate in 2008 was the lowest in the State of Hawaii.
- The total Index Crime rate in Maui County decreased 12.9% in 2008, the violent crime rate decreased 10.0%, and the property crime rate dropped 13.0%. In 2008, Maui County reported the highest total Index and property crime rates, and the lowest violent crime rate, in the State of Hawaii.