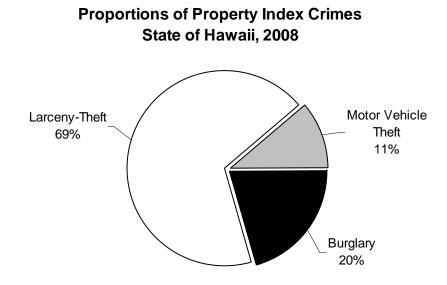

Other highlights of Crime in Hawaii 2008 include the following:

- In the State of Hawaii in 2008, the rate of reported offenses for the violent Index Crimes of forcible rape and robbery decreased 4.1%, and 3.7%, respectively, while murder and aggravated assault rates rose 5.3%, and 0.4%, respectively. There were 3,510 violent Index Crimes reported in the State of Hawaii in 2008, representing a rate of 272.5 offenses per 100,000 residents.
- Two of the three property Index Crimes decreased in rate in the State of Hawaii during 2008: larceny-theft, 16.5%; and motor vehicle theft, 18.9%. The burglary rate increased 3.1%. The State of Hawaii's property Index Crime rate in 2008 was 3,567 offenses per 100,000 residents.
- The overall rate for index and part II offenses decreased 5.1% in 2008.
- The number of statewide Index Crime arrests decreased 6.1% in 2008. Arrests for violent Index Crimes and property Index Crimes decreased 1.0%, and 7.4%, respectively.
- Based on the proportion of arrests (plus cases closed by "exceptional means") to reported offenses, the total clearance rate for reported Index Crimes increased from 13.4% in 2007 to 14.5% in 2008.
- Adult arrests comprised 69.1% of all Index Crime arrests in 2008; juvenile arrests accounted for 30.9%. *Crime in Hawaii 2008* also provides state and county data on the gender and race/ethnicity of arrestees.
- The City & County of Honolulu's total Index Crime rate decreased 13.6% in 2008, reaching its lowest point on record since the start of statewide data collection in 1975. The City & County of Honolulu's violent crime rate decreased 1.4% in 2008 and the property crime rate fell 14.5%.
- Hawaii County's Index Crime rate decreased 8.3% in 2008. Hawaii County's violent and property crime rates dropped 3.5% and 8.6%, respectively. Hawaii County's property crime rate in 2008 was the lowest in the State of Hawaii.
- The total Index Crime rate in Maui County decreased 12.9% in 2008, the violent crime rate decreased 10.0%, and the property crime rate dropped 13.0%. In 2008, Maui County reported the highest total Index and property crime rates, and the lowest violent crime rate, in the State of Hawaii.