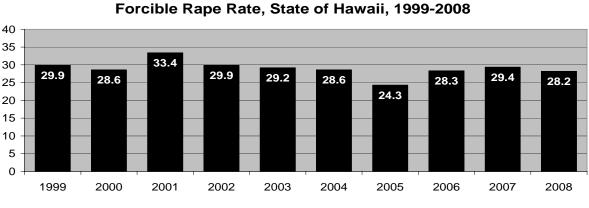

Other highlights of Crime in Hawaii 2008 include the following:

- In the State of Hawaii in 2008, the rate of reported offenses for the violent Index Crimes of forcible rape and robbery decreased 4.1%, and 3.7%, respectively, while murder and aggravated assault rates rose 5.3%, and 0.4%, respectively. There were 3,510 violent Index Crimes reported in the State of Hawaii in 2008, representing a rate of 272.5 offenses per 100,000 residents.
- Two of the three property Index Crimes decreased in rate in the State of Hawaii during 2008: larceny-theft, 16.5%; and motor vehicle theft, 18.9%. The burglary rate increased 3.1%. The State of Hawaii's property Index Crime rate in 2008 was 3,567 offenses per 100,000 residents.
- The overall rate for index and part II offenses decreased 5.1% in 2008.
- The number of statewide Index Crime arrests decreased 6.1% in 2008. Arrests for violent Index Crimes and property Index Crimes decreased 1.0%, and 7.4%, respectively.
- Based on the proportion of arrests (plus cases closed by "exceptional means") to reported offenses, the total clearance rate for reported Index Crimes increased from 13.4% in 2007 to 14.5% in 2008.
- Adult arrests comprised 69.1% of all Index Crime arrests in 2008; juvenile arrests accounted for 30.9%. *Crime in Hawaii 2008* also provides state and county data on the gender and race/ethnicity of arrestees.
- The City & County of Honolulu's total Index Crime rate decreased 13.6% in 2008, reaching its lowest point on record since the start of statewide data collection in 1975. The City & County of Honolulu's violent crime rate decreased 1.4% in 2008 and the property crime rate fell 14.5%.
- Hawaii County's Index Crime rate decreased 8.3% in 2008. Hawaii County's violent and property crime rates dropped 3.5% and 8.6%, respectively. Hawaii County's property crime rate in 2008 was the lowest in the State of Hawaii.
- The total Index Crime rate in Maui County decreased 12.9% in 2008, the violent crime rate decreased 10.0%, and the property crime rate dropped 13.0%. In 2008, Maui County reported the highest total Index and property crime rates, and the lowest violent crime rate, in the State of Hawaii.