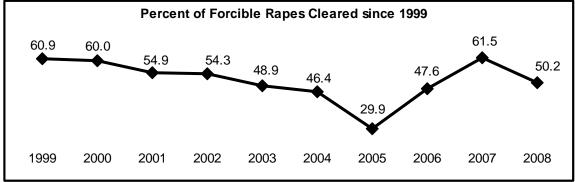

An unappreciated difference in the time period covered by two different sets of statistics can lead to erroneous conclusions regarding underlying relationships. For example, an abrupt change in the "percent of offenses cleared" statistics, which link the volume of arrests to the volume of reported offenses, should be viewed with caution because offenses already reported in previous years may be counted as cleared, by arrest or exceptional means, in the current year. A clearance is further defined in Appendix A.