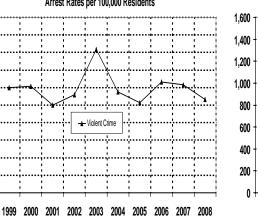

# **EXECUTIVE SUMMARY**

Hawaii's Index Crime\* rate decreased in 2008, down 12.7% from the rate reported for 2007.

A total of 49,454 Index Crimes were reported statewide in 2008, yielding a rate of 3,839 offenses per 100,000 resident population. The violent Index Crime rate in Hawaii decreased 1.4% in 2008, and the property Index Crime rate decreased 13.4%. Hawaii's total and property Index Crime rates in 2008 were, respectively, 20.6% and 22.5% below the rates reported a decade earlier (1999). However, the violent Index Crime rate increased 15.7% over the course of the decade.

Other highlights of Crime in Hawaii 2008 include the following:

- In the State of Hawaii in 2008, the rate of reported offenses for the violent Index Crimes of forcible rape and robbery decreased 4.1%, and 3.7%, respectively, while murder and aggravated assault rates rose 5.3%, and 0.4%, respectively. There were 3,510 violent Index Crimes reported in the State of Hawaii in 2008, representing a rate of 272.5 offenses per 100,000 residents.
- Two of the three property Index Crimes decreased in rate in the State of Hawaii during 2008: larceny-theft, 16.5%; and motor vehicle theft, 18.9%. The burglary rate increased 3.1%. The State of Hawaii's property Index Crime rate in 2008 was 3,567 offenses per 100,000 residents.
- The overall rate for index and part II offenses decreased 5.1% in 2008.
- The number of statewide Index Crime arrests decreased 6.1% in 2008. Arrests for violent Index Crimes and property Index Crimes decreased 1.0%, and 7.4%, respectively.
- Based on the proportion of arrests (plus cases closed by "exceptional means") to reported offenses, the total clearance rate for reported Index Crimes increased from 13.4% in 2007 to 14.5% in 2008.
- Adult arrests comprised 69.1% of all Index Crime arrests in 2008; juvenile arrests accounted for 30.9%. *Crime in Hawaii 2008* also provides state and county data on the gender and race/ethnicity of arrestees.
- The City & County of Honolulu's total Index Crime rate decreased 13.6% in 2008, reaching its lowest point on record since the start of statewide data collection in 1975. The City & County of Honolulu's violent crime rate decreased 1.4% in 2008 and the property crime rate fell 14.5%.
- Hawaii County's Index Crime rate decreased 8.3% in 2008. Hawaii County's violent and property crime rates dropped 3.5% and 8.6%, respectively. Hawaii County's property crime rate in 2008 was the lowest in the State of Hawaii.
- The total Index Crime rate in Maui County decreased 12.9% in 2008, the violent crime rate decreased 10.0%, and the property crime rate dropped 13.0%. In 2008, Maui County reported the highest total Index and property crime rates, and the lowest violent crime rate, in the State of Hawaii.