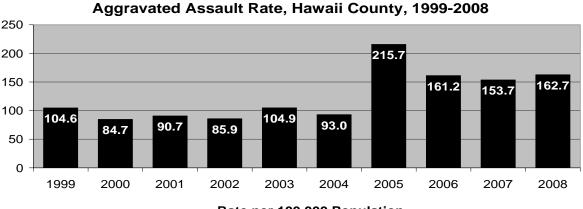

# 2008 Index Crime Rates\* and Percent Change from 2007

|                       | State of<br>Hawaii | City &<br>County of<br>Honolulu | Hawaii<br>County | Maui<br>County | Kauai<br>County |
|-----------------------|--------------------|---------------------------------|------------------|----------------|-----------------|
| Total Index Crimes    | 3,839.0            | 3,796.1                         | 3,376.3          | 4,433.8        | 4,383.8         |
| Total index offines   | -12.7%             | -13.6%                          | -8.3%            | -12.9%         | -8.4%           |
| Violent Index Crimes  | 272.5              | 284.5                           | 250.9            | 199.0          | 326.6           |
| Violent index crimes  | -1.4%              | -1.4%                           | -3.5%            | -10.0%         | 21.6%           |
| Murder                | 2.0                | 2.0                             | 2.3              | 1.4            | 3.1             |
| Muruer                | 5.3%               | -4.8%                           | -20.7%           | 100.0%         | 93.8%           |
| Rape                  | 28.2               | 22.4                            | 44.4             | 20.9           | 81.6            |
| Каре                  | -4.1%              | -10.4%                          | -0.2%            | 6.1%           | 11.5%           |
| Robbery               | 84.2               | 102.5                           | 41.5             | 44.5           | 31.4            |
| Robbery               | -3.7%              | -1.5%                           | -29.5%           | 3.5%           | 23.1%           |
| Aggravated Assault    | 158.1              | 157.6                           | 162.7            | 132.2          | 210.4           |
| Aggravated Assault    | 0.4%               | 0.1%                            | 5.9%             | -16.3%         | 24.7%           |
| Property Index Crimes | 3,566.5            | 3,511.6                         | 3,125.4          | 4,234.8        | 4,057.2         |
| Froperty index crimes | -13.4%             | -14.5%                          | -8.6%            | -13.0%         | -10.2%          |
| Burglary              | 730.0              | 703.8                           | 687.2            | 776.7          | 1,114.8         |
| Burgiary              | 3.1%               | 10.3%                           | -13.9%           | -9.0%          | -2.5%           |
| Larceny-Theft         | 2,439.4            | 2,372.6                         | 2,159.5          | 3,087.9        | 2,697.5         |
|                       | -16.5%             | -18.8%                          | -6.5%            | -13.3%         | -13.5%          |
| Motor Vehicle Theft   | 397.1              | 435.1                           | 278.8            | 370.2          | 244.9           |
|                       | -18.9%             | -20.2%                          | -11.0%           | -18.3%         | -4.4%           |
| Arson**               | 39.5               | 40.3                            | 38.0             | 46.6           | 15.7            |
|                       | -8.6%              | -10.2%                          | -16.4%           | 61.2%          | -63.5%          |