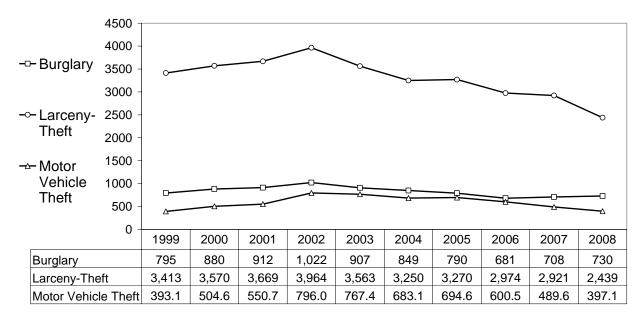

Other highlights of Crime in Hawaii 2008 include the following:

- In the State of Hawaii in 2008, the rate of reported offenses for the violent Index Crimes of forcible rape and robbery decreased 4.1%, and 3.7%, respectively, while murder and aggravated assault rates rose 5.3%, and 0.4%, respectively. There were 3,510 violent Index Crimes reported in the State of Hawaii in 2008, representing a rate of 272.5 offenses per 100,000 residents.
- Two of the three property Index Crimes decreased in rate in the State of Hawaii during 2008: larceny-theft, 16.5%; and motor vehicle theft, 18.9%. The burglary rate increased 3.1%. The State of Hawaii's property Index Crime rate in 2008 was 3,567 offenses per 100,000 residents.
- The overall rate for index and part II offenses decreased 5.1% in 2008.
- The number of statewide Index Crime arrests decreased 6.1% in 2008. Arrests for violent Index Crimes and property Index Crimes decreased 1.0%, and 7.4%, respectively.
- Based on the proportion of arrests (plus cases closed by "exceptional means") to reported offenses, the total clearance rate for reported Index Crimes increased from 13.4% in 2007 to 14.5% in 2008.
- Adult arrests comprised 69.1% of all Index Crime arrests in 2008; juvenile arrests accounted for 30.9%. *Crime in Hawaii 2008* also provides state and county data on the gender and race/ethnicity of arrestees.
- The City & County of Honolulu's total Index Crime rate decreased 13.6% in 2008, reaching its lowest point on record since the start of statewide data collection in 1975. The City & County of Honolulu's violent crime rate decreased 1.4% in 2008 and the property crime rate fell 14.5%.
- Hawaii County's Index Crime rate decreased 8.3% in 2008. Hawaii County's violent and property crime rates dropped 3.5% and 8.6%, respectively. Hawaii County's property crime rate in 2008 was the lowest in the State of Hawaii.
- The total Index Crime rate in Maui County decreased 12.9% in 2008, the violent crime rate decreased 10.0%, and the property crime rate dropped 13.0%. In 2008, Maui County reported the highest total Index and property crime rates, and the lowest violent crime rate, in the State of Hawaii.