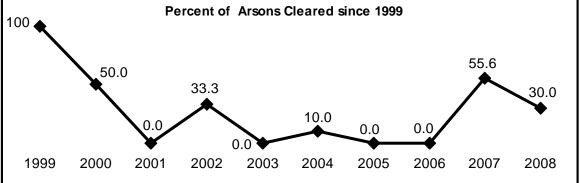

# 2008 Index Crime Rates\* and Percent Change from 2007

|                       | State of<br>Hawaii | City &<br>County of<br>Honolulu | Hawaii<br>County | Maui<br>County | Kauai<br>County |
|-----------------------|--------------------|---------------------------------|------------------|----------------|-----------------|
| Total Index Crimes    | 3,839.0            | 3,796.1                         | 3,376.3          | 4,433.8        | 4,383.8         |
| Total index offines   | -12.7%             | -13.6%                          | -8.3%            | -12.9%         | -8.4%           |
| Violent Index Crimes  | 272.5              | 284.5                           | 250.9            | 199.0          | 326.6           |
| Violent index crimes  | -1.4%              | -1.4%                           | -3.5%            | -10.0%         | 21.6%           |
| Murder                | 2.0                | 2.0                             | 2.3              | 1.4            | 3.1             |
| Muruer                | 5.3%               | -4.8%                           | -20.7%           | 100.0%         | 93.8%           |
| Rape                  | 28.2               | 22.4                            | 44.4             | 20.9           | 81.6            |
| Каре                  | -4.1%              | -10.4%                          | -0.2%            | 6.1%           | 11.5%           |
| Robbery               | 84.2               | 102.5                           | 41.5             | 44.5           | 31.4            |
| Robbery               | -3.7%              | -1.5%                           | -29.5%           | 3.5%           | 23.1%           |
| Aggravated Assault    | 158.1              | 157.6                           | 162.7            | 132.2          | 210.4           |
| Aggravated Assault    | 0.4%               | 0.1%                            | 5.9%             | -16.3%         | 24.7%           |
| Property Index Crimes | 3,566.5            | 3,511.6                         | 3,125.4          | 4,234.8        | 4,057.2         |
| Froperty index crimes | -13.4%             | -14.5%                          | -8.6%            | -13.0%         | -10.2%          |
| Burglary              | 730.0              | 703.8                           | 687.2            | 776.7          | 1,114.8         |
| Burgiary              | 3.1%               | 10.3%                           | -13.9%           | -9.0%          | -2.5%           |
| Larceny-Theft         | 2,439.4            | 2,372.6                         | 2,159.5          | 3,087.9        | 2,697.5         |
|                       | -16.5%             | -18.8%                          | -6.5%            | -13.3%         | -13.5%          |
| Motor Vehicle Theft   | 397.1              | 435.1                           | 278.8            | 370.2          | 244.9           |
|                       | -18.9%             | -20.2%                          | -11.0%           | -18.3%         | -4.4%           |
| Arson**               | 39.5               | 40.3                            | 38.0             | 46.6           | 15.7            |
|                       | -8.6%              | -10.2%                          | -16.4%           | 61.2%          | -63.5%          |