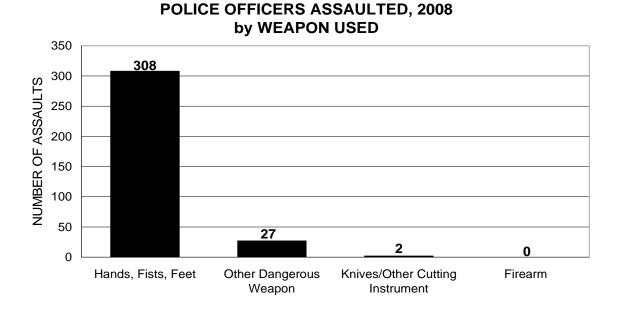

- The Index Crime rate in Kauai County decreased 8.4% in 2008. Kauai County's violent crime rate rose 21.6%, and the property crime fell 10.2%.
- Twenty-six murders were reported statewide in 2008. Males comprised 65.0% of the murder victims and all of the alleged offenders. The breakdown for the relationship between victims and offenders in 2008 includes: immediate family, 26.9% (7); stranger, 23.1% (6); acquaintance, 19.2% (5); spouse, 19.2% (5); girlfriend/boyfriend, 7.7% (2); and unknown relationship, 3.8% (1).
- Of the 3,147 murders, robberies, and aggravated assaults reported statewide during 2008, 48.5% were committed using strongarm weapons (i.e., hands, fists, and feet); 24.8% with "other" or unknown weapons; 16.9% with knives or other edged weapons; and 9.8% with firearms.
- Over \$85 million in property value was reported stolen in the State of Hawaii during 2008, down 10.1% from the figure reported for 2007. Of the total value stolen in 2008, 28.5% was recovered, down slightly from the 28.6% recovered in 2007.
- In 2008, 337 assaults on Hawaii's police officers were recorded (a rate of 11.2 assaults per 100 officers). *Crime in Hawaii 2008* also provides data on the time of day, type of assignment, and the weapons used in assaults against police officers.
- On October 31, 2008, a total of 2,997 police officers and 798 civilians were employed by the four county police departments, denoting a 3.3% increase in both officers and civilians from the figures reported for October 31, 2007.