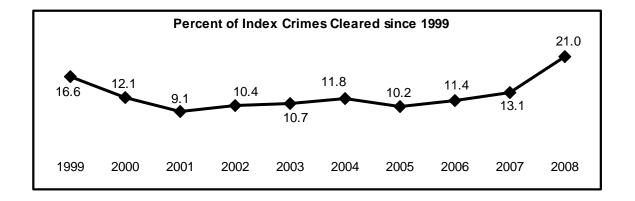

An unappreciated difference in the time period covered by two different sets of statistics can lead to erroneous conclusions regarding underlying relationships. For example, an abrupt change in the "percent of offenses cleared" statistics, which link the volume of arrests to the volume of reported offenses, should be viewed with caution because offenses already reported in previous years may be counted as cleared, by arrest or exceptional means, in the current year. A clearance is further defined in Appendix A.