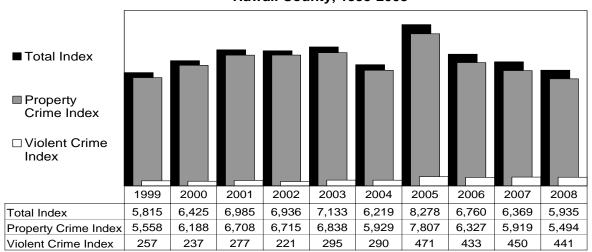

ased from 2007 to 2008: rape, 1.3%; and aggravated assault, 7.5%. The other six Index Crime categories decreased from 2007 to 2008: murder, 20.0%; robbery, 28.4%; burglary, 12.5%; larceny-theft, 5.0%; motor vehicle theft, 9.6%; and arson, 15.2%. Reported Part II Offenses decreased 1.8% in 2008.

Hawaii County's total Index and property crime rates in 2008 were the lowest in the State of Hawaii.

The table on the following page lists the actual numbers of reported offenses, excluding traffic, in Hawaii County during the past 10 years. The population of Hawaii County increased 24.0% during this period; the number of reported Index Offenses increased 2.1%. Five of the eight Index Offenses increased over the decade, including rape, robbery, aggravated assault, motor vehicle theft, and arson.





## **Reported Offenses**

Hawaii County, 1999-2008

|                          | 1999   | 2000   | 2001   | 2002   | 2003   | 2004   | 2005   | 2006   | 2007   | 2008   |
|--------------------------|--------|--------|--------|--------|--------|--------|--------|--------|--------|--------|
| Total Index              | 5,815  | 6,425  | 6,985  | 6,936  | 7,133  | 6,219  | 8,278  | 6,760  | 6,369  | 5,935  |
| Violent Crime<br>Index   | 257    | 237    | 277    | 221    | 295    | 290    | 471    | 433    | 450    | 441    |
| Murder                   | 5      | 4      | 8      | 5      | 6      | 3      | 5      | 4      | 5      | 4      |
| Rape                     | 62     | 53     | 68     | 35     | 48     | 86     | 18     | 65     | 77     | 78     |
| Robbery                  | 4