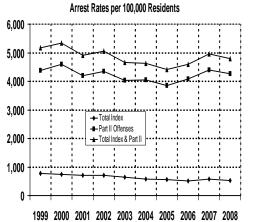

# **EXECUTIVE SUMMARY**

Hawaii's Index Crime\* rate decreased in 2008, down 12.7% from the rate reported for 2007.

A total of 49,454 Index Crimes were reported statewide in 2008, yielding a rate of 3,839 offenses per 100,000 resident population. The violent Index Crime rate in Hawaii decreased 1.4% in 2008, and the property Index Crime rate decreased 13.4%. Hawaii's total and property Index Crime rates in 2008 were, respectively, 20.6% and 22.5% below the rates reported a decade earlier (1999). However, the violent Index Crime rate increased 15.7% over the course of the decade.

Other highlights of Crime in Hawaii 2008 include the following:

- In the State of Hawaii in 2008, the rate of reported offenses for the violent Index Crimes of forcible rape and robbery decreased 4.1%, and 3.7%, respectively, while murder and aggravated assault rates rose 5.3%, and 0.4%, respectively. There were 3,510 violent Index Crimes reported in the State of Hawaii in 2008, representing a rate of 272.5 offenses per 100,000 residents.
- Two of the three property Index Crimes decreased in rate in the State of Hawaii during 2008: larceny-theft, 16.5%; and motor vehicle theft, 18.9%. The burglary rate increased 3.1%. The State of Hawaii's property Index Crime rate in 2008 was 3,567 offenses per 100,000 residents.
- The overall rate for index and part II offenses decreased 5.1% in 2008.
- The number of statewide Index Crime arrests decreased 6.1% in 2008. Arrests for violent Index Crimes and property Index Crimes decreased 1.0%, and 7.4%, respectively.
- Based on the proportion of arrests (plus cases closed by "exceptional means") to reported offenses, the total clearance rate for reported Index Crimes increased from 13.4% in 2007 to 14.5% in 2008.
- Adult arrests comprised 69.1% of all Index Crime arrests in 2008; juvenile arrests accounted for 30.9%. *Crime in Hawaii 2008* also provides state and county data on the gender and race/ethnicity of arrestees.
- The City & County of Honolulu's total Index Crime rate decreased 13.6% in 2008, reaching its lowest point on record since the start of statewide data collection in 1975. The City & County of Honolulu's violent crime rate decreased 1.4% in 2008 and the property crime rate fell 14.5%.
- Hawaii County's Index Crime rate decreased 8.3% in 2008. Hawaii County's violent and property crime rates dropped 3.5% and 8.6%, respectively. Hawaii County's property crime rate in 2008 was the lowest in the State of Hawaii.
- The total Index Crime rate in Maui County decreased 12.9% in 2008, the violent crime rate decreased 10.0%, and the property crime rate dropped 13.0%. In 2008, Maui County reported the highest total Index and property crime rates, and the lowest violent crime rate, in the State of Hawaii.