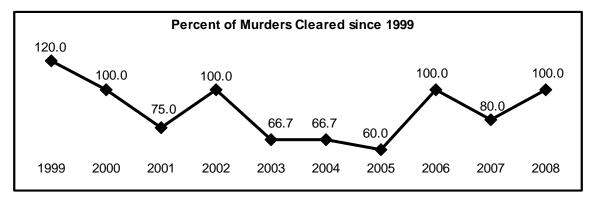

An unappreciated difference in the time period covered by two different sets of statistics can lead to erroneous conclusions regarding underlying relationships. For example, an abrupt change in the "percent of offenses cleared" statistics, which link the volume of arrests to the volume of reported offenses, should be viewed with caution because offenses already reported in previous years may be counted as cleared, by arrest or exceptional means, in the current year. A clearance is further defined in Appendix A.