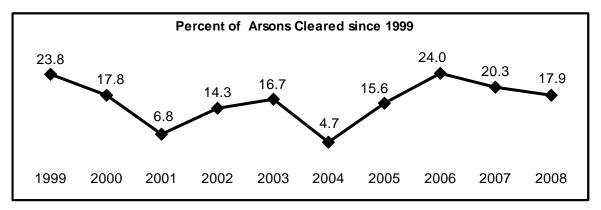

An unappreciated difference in the time period covered by two different sets of statistics can lead to erroneous conclusions regarding underlying relationships. For example, an abrupt change in the "percent of offenses cleared" statistics, which link the volume of arrests to the volume of reported offenses, should be viewed with caution because offenses already reported in previous years may be counted as cleared, by arrest or exceptional means, in the current year. A clearance is further defined in Appendix A.