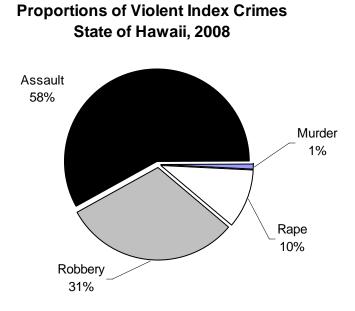

Other highlights of Crime in Hawaii 2008 include the following:

- In the State of Hawaii in 2008, the rate of reported offenses for the violent Index Crimes of forcible rape and robbery decreased 4.1%, and 3.7%, respectively, while murder and aggravated assault rates rose 5.3%, and 0.4%, respectively. There were 3,510 violent Index Crimes reported in the State of Hawaii in 2008, representing a rate of 272.5 offenses per 100,000 residents.
- Two of the three property Index Crimes decreased in rate in the State of Hawaii during 2008: larceny-theft, 16.5%; and motor vehicle theft, 18.9%. The burglary rate increased 3.1%. The State of Hawaii's property Index Crime rate in 2008 was 3,567 offenses per 100,000 residents.
- The overall rate for index and part II offenses decreased 5.1% in 2008.
- The number of statewide Index Crime arrests decreased 6.1% in 2008. Arrests for violent Index Crimes and property Index Crimes decreased 1.0%, and 7.4%, respectively.
- Based on the proportion of arrests (plus cases closed by "exceptional means") to reported offenses, the total clearance rate for reported Index Crimes increased from 13.4% in 2007 to 14.5% in 2008.
- Adult arrests comprised 69.1% of all Index Crime arrests in 2008; juvenile arrests accounted for 30.9%. *Crime in Hawaii 2008* also provides state and county data on the gender and race/ethnicity of arrestees.
- The City & County of Honolulu's total Index Crime rate decreased 13.6% in 2008, reaching its lowest point on record since the start of statewide data collection in 1975. The City & County of Honolulu's violent crime rate decreased 1.4% in 2008 and the property crime rate fell 14.5%.
- Hawaii County's Index Crime rate decreased 8.3% in 2008. Hawaii County's violent and property crime rates dropped 3.5% and 8.6%, respectively. Hawaii County's property crime rate in 2008 was the lowest in the State of Hawaii.
- The total Index Crime rate in Maui County decreased 12.9% in 2008, the violent crime rate decreased 10.0%, and the property crime rate dropped 13.0%. In 2008, Maui County reported the highest total Index and property crime rates, and the lowest violent crime rate, in the State of Hawaii.