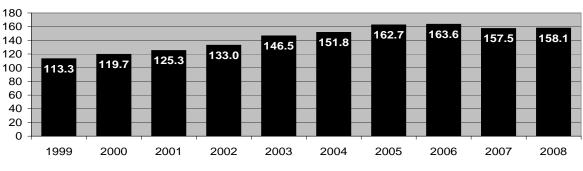

Other highlights of Crime in Hawaii 2008 include the following:

- In the State of Hawaii in 2008, the rate of reported offenses for the violent Index Crimes of forcible rape and robbery decreased 4.1%, and 3.7%, respectively, while murder and aggravated assault rates rose 5.3%, and 0.4%, respectively. There were 3,510 violent Index Crimes reported in the State of Hawaii in 2008, representing a rate of 272.5 offenses per 100,000 residents.
- Two of the three property Index Crimes decreased in rate in the State of Hawaii during 2008: larceny-theft, 16.5%; and motor vehicle theft, 18.9%. The burglary rate increased 3.1%. The State of Hawaii's property Index Crime rate in 2008 was 3,567 offenses per 100,000 residents.
- The overall rate for index and part II offenses decreased 5.1% in 2008.
- The number of statewide Index Crime arrests decreased 6.1% in 2008. Arrests for violent Index Crimes and property Index Crimes decreased 1.0%, and 7.4%, respectively.
- Based on the proportion of arrests (plus cases closed by "exceptional means") to reported offenses, the total clearance rate for reported Index Crimes increased from 13.4% in 2007 to 14.5% in 2008.
- Adult arrests comprised 69.1% of all Index Crime arrests in 2008; juvenile arrests accounted for 30.9%. *Crime in Hawaii 2008* also provides state and county data on the gender and race/ethnicity of arrestees.
- The City & County of Honolulu's total Index Crime rate decreased 13.6% in 2008, reaching its lowest point on record since the start of statewide data collection in 1975. The City & County of Honolulu's violent crime rate decreased 1.4% in 2008 and the property crime rate fell 14.5%.
- Hawaii County's Index Crime rate decreased 8.3% in 2008. Hawaii County's violent and property crime rates dropped 3.5% and 8.6%, respectively. Hawaii County's property crime rate in 2008 was the lowest in the State of Hawaii.
- The total Index Crime rate in Maui County decreased 12.9% in 2008, the violent crime rate decreased 10.0%, and the property crime rate dropped 13.0%. In 2008, Maui County reported the highest total Index and property crime rates, and the lowest violent crime rate, in the State of Hawaii.

# 2008 Index Crime Rates\* and Percent Change from 2007

|                       | State of<br>Hawaii | City &<br>County of<br>Honolulu | Hawaii<br>County | Maui<br>County | Kauai<br>County |
|-----------------------|--------------------|---------------------------------|------------------|----------------|-----------------|
| Total Index Crimes    | 3,839.0            | 3,796.1                         | 3,376.3          | 4,433.8        | 4,383.8         |
| Total index offines   | -12.7%             | -13.6%                          | -8.3%            | -12.9%         | -8.4%           |
| Violent Index Crimes  | 272.5              | 284.5                           | 250.9            | 199.0          | 326.6           |
| Violent index crimes  | -1.4%              | -1.4%                           | -3.5%            | -10.0%         | 21.6%           |
| Murder                | 2.0                | 2.0                             | 2.3              | 1.4            | 3.1             |
| Muruer                | 5.3%               | -4.8%                           | -20.7%           | 100.0%         | 93.8%           |
| Rape                  | 28.2               | 22.4                            | 44.4             | 20.9           | 81.6            |
| Каре                  | -4.1%              | -10.4%                          | -0.2%            | 6.1%           | 11.5%           |
| Robbery               | 84.2               | 102.5                           | 41.5             | 44.5           | 31.4            |
| Robbery               | -3.7%              | -1.5%                           | -29.5%           | 3.5%           | 23.1%           |
| Aggravated Assault    | 158.1              | 157.6                           | 162.7            | 132.2          | 210.4           |
| Aggravated Assault    | 0.4%               | 0.1%                            | 5.9%             | -16.3%         | 24.7%           |
| Property Index Crimes | 3,566.5            | 3,511.6                         | 3,125.4          | 4,234.8        | 4,057.2         |
| Froperty index crimes | -13.4%             | -14.5%                          | -8.6%            | -13.0%         | -10.2%          |
| Burglary              | 730.0              | 703.8                           | 687.2            | 776.7          | 1,114.8         |
| Burgiary              | 3.1%               | 10.3%                           | -13.9%           | -9.0%          | -2.5%           |
| Larceny-Theft         | 2,439.4            | 2,372.6                         | 2,159.5          | 3,087.9        | 2,697.5         |
|                       | -16.5%             | -18.8%                          | -6.5%            | -13.3%         | -13.5%          |
| Motor Vehicle Theft   | 397.1              | 435.1                           | 278.8            | 370.2          | 244.9           |
|                       | -18.9%             | -20.2%                          | -11.0%           | -18.3%         | -4.4%           |
| Arson**               | 39.5               | 40.3                            | 38.0             | 46.6           | 15.7            |
|                       | -8.6%              | -10.2%                          | -16.4%           | 61.2%          | -63.5%          |