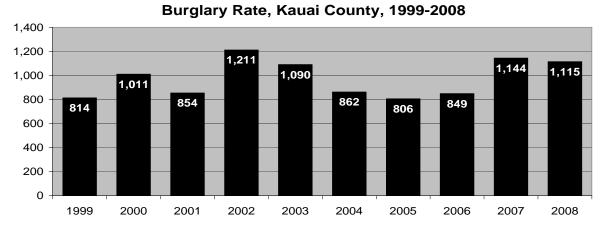

- The Index Crime rate in Kauai County decreased 8.4% in 2008. Kauai County's violent crime rate rose 21.6%, and the property crime fell 10.2%.
- Twenty-six murders were reported statewide in 2008. Males comprised 65.0% of the murder victims and all of the alleged offenders. The breakdown for the relationship between victims and offenders in 2008 includes: immediate family, 26.9% (7); stranger, 23.1% (6); acquaintance, 19.2% (5); spouse, 19.2% (5); girlfriend/boyfriend, 7.7% (2); and unknown relationship, 3.8% (1).
- Of the 3,147 murders, robberies, and aggravated assaults reported statewide during 2008, 48.5% were committed using strongarm weapons (i.e., hands, fists, and feet); 24.8% with "other" or unknown weapons; 16.9% with knives or other edged weapons; and 9.8% with firearms.
- Over \$85 million in property value was reported stolen in the State of Hawaii during 2008, down 10.1% from the figure reported for 2007. Of the total value stolen in 2008, 28.5% was recovered, down slightly from the 28.6% recovered in 2007.
- In 2008, 337 assaults on Hawaii's police officers were recorded (a rate of 11.2 assaults per 100 officers). *Crime in Hawaii 2008* also provides data on the time of day, type of assignment, and the weapons used in assaults against police officers.
- On October 31, 2008, a total of 2,997 police officers and 798 civilians were employed by the four county police departments, denoting a 3.3% increase in both officers and civilians from the figures reported for October 31, 2007.

# 2008 Index Crime Rates\* and Percent Change from 2007

|                       | State of<br>Hawaii | City &<br>County of<br>Honolulu | Hawaii<br>County | Maui<br>County | Kauai<br>County |
|-----------------------|--------------------|---------------------------------|------------------|----------------|-----------------|
| Total Index Crimes    | 3,839.0            | 3,796.1                         | 3,376.3          | 4,433.8        | 4,383.8         |
| Total index offines   | -12.7%             | -13.6%                          | -8.3%            | -12.9%         | -8.4%           |
| Violent Index Crimes  | 272.5              | 284.5                           | 250.9            | 199.0          | 326.6           |
| Violent index crimes  | -1.4%              | -1.4%                           | -3.5%            | -10.0%         | 21.6%           |
| Murder                | 2.0                | 2.0                             | 2.3              | 1.4            | 3.1             |
| Muruer                | 5.3%               | -4.8%                           | -20.7%           | 100.0%         | 93.8%           |
| Rape                  | 28.2               | 22.4                            | 44.4             | 20.9           | 81.6            |
| Каре                  | -4.1%              | -10.4%                          | -0.2%            | 6.1%           | 11.5%           |
| Robbery               | 84.2               | 102.5                           | 41.5             | 44.5           | 31.4            |
| Robbery               | -3.7%              | -1.5%                           | -29.5%           | 3.5%           | 23.1%           |
| Aggravated Assault    | 158.1              | 157.6                           | 162.7            | 132.2          | 210.4           |
| Aggravated Assault    | 0.4%               | 0.1%                            | 5.9%             | -16.3%         | 24.7%           |
| Property Index Crimes | 3,566.5            | 3,511.6                         | 3,125.4          | 4,234.8        | 4,057.2         |
| Froperty index crimes | -13.4%             | -14.5%                          | -8.6%            | -13.0%         | -10.2%          |
| Burglary              | 730.0              | 703.8                           | 687.2            | 776.7          | 1,114.8         |
| Burgiary              | 3.1%               | 10.3%                           | -13.9%           | -9.0%          | -2.5%           |
| Larceny-Theft         | 2,439.4            | 2,372.6                         | 2,159.5          | 3,087.9        | 2,697.5         |
|                       | -16.5%             | -18.8%                          | -6.5%            | -13.3%         | -13.5%          |
| Motor Vehicle Theft   | 397.1              | 435.1                           | 278.8            | 370.2          | 244.9           |
|                       | -18.9%             | -20.2%                          | -11.0%           | -18.3%         | -4.4%           |
| Arson**               | 39.5               | 40.3                            | 38.0             | 46.6           | 15.7            |
|                       | -8.6%              | -10.2%                          | -16.4%           | 61.2%          | -63.5%          |