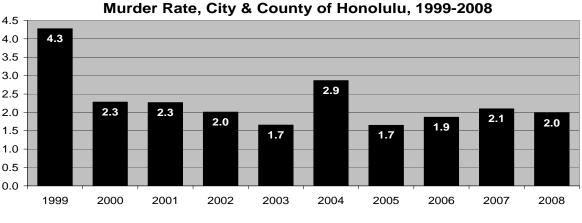

Other highlights of Crime in Hawaii 2008 include the following:

- In the State of Hawaii in 2008, the rate of reported offenses for the violent Index Crimes of forcible rape and robbery decreased 4.1%, and 3.7%, respectively, while murder and aggravated assault rates rose 5.3%, and 0.4%, respectively. There were 3,510 violent Index Crimes reported in the State of Hawaii in 2008, representing a rate of 272.5 offenses per 100,000 residents.
- Two of the three property Index Crimes decreased in rate in the State of Hawaii during 2008: larceny-theft, 16.5%; and motor vehicle theft, 18.9%. The burglary rate increased 3.1%. The State of Hawaii's property Index Crime rate in 2008 was 3,567 offenses per 100,000 residents.
- The overall rate for index and part II offenses decreased 5.1% in 2008.
- The number of statewide Index Crime arrests decreased 6.1% in 2008. Arrests for violent Index Crimes and property Index Crimes decreased 1.0%, and 7.4%, respectively.
- Based on the proportion of arrests (plus cases closed by "exceptional means") to reported offenses, the total clearance rate for reported Index Crimes increased from 13.4% in 2007 to 14.5% in 2008.
- Adult arrests comprised 69.1% of all Index Crime arrests in 2008; juvenile arrests accounted for 30.9%. *Crime in Hawaii 2008* also provides state and county data on the gender and race/ethnicity of arrestees.
- The City & County of Honolulu's total Index Crime rate decreased 13.6% in 2008, reaching its lowest point on record since the start of statewide data collection in 1975. The City & County of Honolulu's violent crime rate decreased 1.4% in 2008 and the property crime rate fell 14.5%.
- Hawaii County's Index Crime rate decreased 8.3% in 2008. Hawaii County's violent and property crime rates dropped 3.5% and 8.6%, respectively. Hawaii County's property crime rate in 2008 was the lowest in the State of Hawaii.
- The total Index Crime rate in Maui County decreased 12.9% in 2008, the violent crime rate decreased 10.0%, and the property crime rate dropped 13.0%. In 2008, Maui County reported the highest total Index and property crime rates, and the lowest violent crime rate, in the State of Hawaii.

# City & County of Honolulu

Record low total Index Crime rate.

Record low forcible rape rate.

Record low larceny-theft rate.