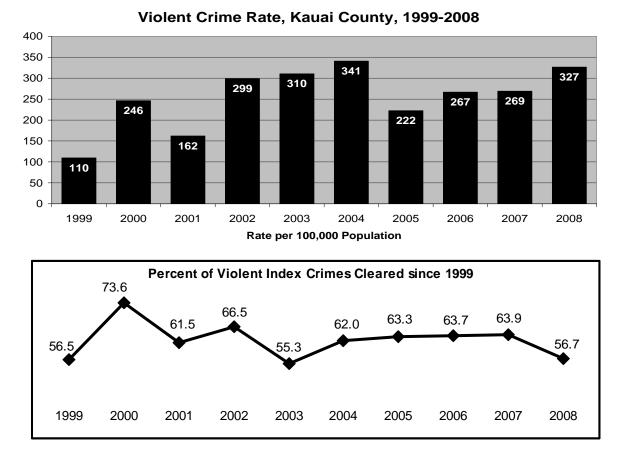

- The Index Crime rate in Kauai County decreased 8.4% in 2008. Kauai County's violent crime rate rose 21.6%, and the property crime fell 10.2%.
- Twenty-six murders were reported statewide in 2008. Males comprised 65.0% of the murder victims and all of the alleged offenders. The breakdown for the relationship between victims and offenders in 2008 includes: immediate family, 26.9% (7); stranger, 23.1% (6); acquaintance, 19.2% (5); spouse, 19.2% (5); girlfriend/boyfriend, 7.7% (2); and unknown relationship, 3.8% (1).
- Of the 3,147 murders, robberies, and aggravated assaults reported statewide during 2008, 48.5% were committed using strongarm weapons (i.e., hands, fists, and feet); 24.8% with "other" or unknown weapons; 16.9% with knives or other edged weapons; and 9.8% with firearms.
- Over \$85 million in property value was reported stolen in the State of Hawaii during 2008, down 10.1% from the figure reported for 2007. Of the total value stolen in 2008, 28.5% was recovered, down slightly from the 28.6% recovered in 2007.
- In 2008, 337 assaults on Hawaii's police officers were recorded (a rate of 11.2 assaults per 100 officers). *Crime in Hawaii 2008* also provides data on the time of day, type of assignment, and the weapons used in assaults against police officers.
- On October 31, 2008, a total of 2,997 police officers and 798 civilians were employed by the four county police departments, denoting a 3.3% increase in both officers and civilians from the figures reported for October 31, 2007.