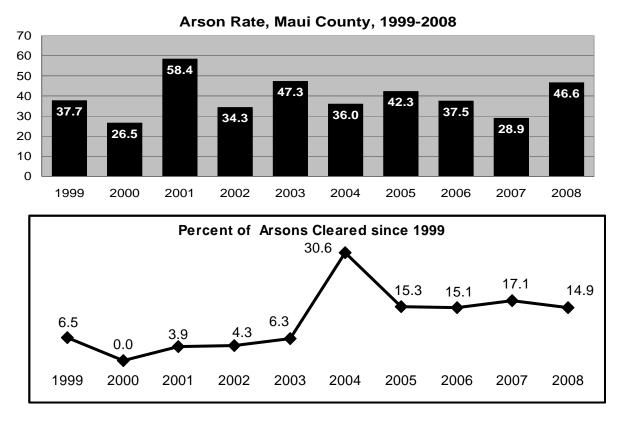

# 2008 Index Crime Rates\* and Percent Change from 2007

|                       | State of<br>Hawaii | City &<br>County of<br>Honolulu | Hawaii<br>County | Maui<br>County | Kauai<br>County |
|-----------------------|--------------------|---------------------------------|------------------|----------------|-----------------|
| Total Index Crimes    | 3,839.0            | 3,796.1                         | 3,376.3          | 4,433.8        | 4,383.8         |
| Total index offines   | -12.7%             | -13.6%                          | -8.3%            | -12.9%         | -8.4%           |
| Violent Index Crimes  | 272.5              | 284.5                           | 250.9            | 199.0          | 326.6           |
| Violent index crimes  | -1.4%              | -1.4%                           | -3.5%            | -10.0%         | 21.6%           |
| Murder                | 2.0                | 2.0                             | 2.3              | 1.4            | 3.1             |
| Muruer                | 5.3%               | -4.8%                           | -20.7%           | 100.0%         | 93.8%           |
| Rape                  | 28.2               | 22.4                            | 44.4             | 20.9           | 81.6            |
| Каре                  | -4.1%              | -10.4%                          | -0.2%            | 6.1%           | 11.5%           |
| Robbery               | 84.2               | 102.5                           | 41.5             | 44.5           | 31.4            |
| Robbery               | -3.7%              | -1.5%                           | -29.5%           | 3.5%           | 23.1%           |
| Aggravated Assault    | 158.1              | 157.6                           | 162.7            | 132.2          | 210.4           |
| Aggravated Assault    | 0.4%               | 0.1%                            | 5.9%             | -16.3%         | 24.7%           |
| Property Index Crimes | 3,566.5            | 3,511.6                         | 3,125.4          | 4,234.8        | 4,057.2         |
| Froperty index crimes | -13.4%             | -14.5%                          | -8.6%            | -13.0%         | -10.2%          |
| Burglary              | 730.0              | 703.8                           | 687.2            | 776.7          | 1,114.8         |
| Burgiary              | 3.1%               | 10.3%                           | -13.9%           | -9.0%          | -2.5%           |
| Larceny-Theft         | 2,439.4            | 2,372.6                         | 2,159.5          | 3,087.9        | 2,697.5         |
|                       | -16.5%             | -18.8%                          | -6.5%            | -13.3%         | -13.5%          |
| Motor Vehicle Theft   | 397.1              | 435.1                           | 278.8            | 370.2          | 244.9           |
|                       | -18.9%             | -20.2%                          | -11.0%           | -18.3%         | -4.4%           |
| Arson**               | 39.5               | 40.3                            | 38.0             | 46.6           | 15.7            |
|                       | -8.6%              | -10.2%                          | -16.4%           | 61.2%          | -63.5%          |

# State of Hawaii and Counties

\* Number of reported offenses per 100,000 resident population.

\*\* Arson rates are not included in the total or property Index Crime rates.