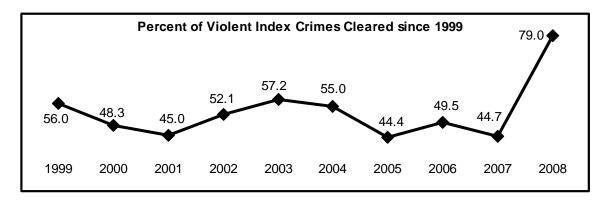

Other highlights of Crime in Hawaii 2008 include the following:

- In the State of Hawaii in 2008, the rate of reported offenses for the violent Index Crimes of forcible rape and robbery decreased 4.1%, and 3.7%, respectively, while murder and aggravated assault rates rose 5.3%, and 0.4%, respectively. There were 3,510 violent Index Crimes reported in the State of Hawaii in 2008, representing a rate of 272.5 offenses per 100,000 residents.
- Two of the three property Index Crimes decreased in rate in the State of Hawaii during 2008: larceny-theft, 16.5%; and motor vehicle theft, 18.9%. The burglary rate increased 3.1%. The State of Hawaii's property Index Crime rate in 2008 was 3,567 offenses per 100,000 residents.
- The overall rate for index and part II offenses decreased 5.1% in 2008.
- The number of statewide Index Crime arrests decreased 6.1% in 2008. Arrests for violent Index Crimes and property Index Crimes decreased 1.0%, and 7.4%, respectively.
- Based on the proportion of arrests (plus cases closed by "exceptional means") to reported offenses, the total clearance rate for reported Index Crimes increased from 13.4% in 2007 to 14.5% in 2008.
- Adult arrests comprised 69.1% of all Index Crime arrests in 2008; juvenile arrests accounted for 30.9%. *Crime in Hawaii 2008* also provides state and county data on the gender and race/ethnicity of arrestees.
- The City & County of Honolulu's total Index Crime rate decreased 13.6% in 2008, reaching its lowest point on record since the start of statewide data collection in 1975. The City & County of Honolulu's violent crime rate decreased 1.4% in 2008 and the property crime rate fell 14.5%.
- Hawaii County's Index Crime rate decreased 8.3% in 2008. Hawaii County's violent and property crime rates dropped 3.5% and 8.6%, respectively. Hawaii County's property crime rate in 2008 was the lowest in the State of Hawaii.
- The total Index Crime rate in Maui County decreased 12.9% in 2008, the violent crime rate decreased 10.0%, and the property crime rate dropped 13.0%. In 2008, Maui County reported the highest total Index and property crime rates, and the lowest violent crime rate, in the State of Hawaii.