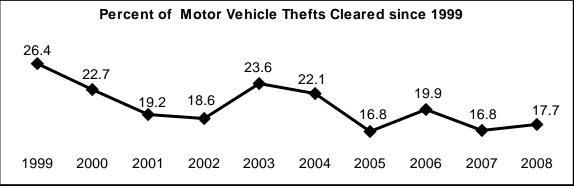

Other highlights of Crime in Hawaii 2008 include the following:

- In the State of Hawaii in 2008, the rate of reported offenses for the violent Index Crimes of forcible rape and robbery decreased 4.1%, and 3.7%, respectively, while murder and aggravated assault rates rose 5.3%, and 0.4%, respectively. There were 3,510 violent Index Crimes reported in the State of Hawaii in 2008, representing a rate of 272.5 offenses per 100,000 residents.
- Two of the three property Index Crimes decreased in rate in the State of Hawaii during 2008: larceny-theft, 16.5%; and motor vehicle theft, 18.9%. The burglary rate increased 3.1%. The State of Hawaii's property Index Crime rate in 2008 was 3,567 offenses per 100,000 residents.
- The overall rate for index and part II offenses decreased 5.1% in 2008.
- The number of statewide Index Crime arrests decreased 6.1% in 2008. Arrests for violent Index Crimes and property Index Crimes decreased 1.0%, and 7.4%, respectively.
- Based on the proportion of arrests (plus cases closed by "exceptional means") to reported offenses, the total clearance rate for reported Index Crimes increased from 13.4% in 2007 to 14.5% in 2008.
- Adult arrests comprised 69.1% of all Index Crime arrests in 2008; juvenile arrests accounted for 30.9%. *Crime in Hawaii 2008* also provides state and county data on the gender and race/ethnicity of arrestees.
- The City & County of Honolulu's total Index Crime rate decreased 13.6% in 2008, reaching its lowest point on record since the start of statewide data collection in 1975. The City & County of Honolulu's violent crime rate decreased 1.4% in 2008 and the property crime rate fell 14.5%.
- Hawaii County's Index Crime rate decreased 8.3% in 2008. Hawaii County's violent and property crime rates dropped 3.5% and 8.6%, respectively. Hawaii County's property crime rate in 2008 was the lowest in the State of Hawaii.
- The total Index Crime rate in Maui County decreased 12.9% in 2008, the violent crime rate decreased 10.0%, and the property crime rate dropped 13.0%. In 2008, Maui County reported the highest total Index and property crime rates, and the lowest violent crime rate, in the State of Hawaii.