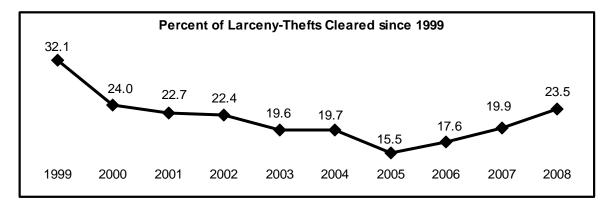

waii.





**<u>Burglary</u>** - The unlawful entry of a structure to commit a felony or a theft. Attempted burglary is included.

### From 2007 to 2008:

• Reported burglaries decreased 13.9% in rate.

### Comparing 2008 to 1999:

• The burglary rate decreased 30.1%.

In 2008, of the 1,208 burglaries and attempted burglaries reported:

- Burglary accounted for 95.0% (1,147).
- Attempted burglary accounted for 5.0% (61).

In 2008, of the 1,147 burglaries that were reported:

- Structures entered by force accounted for 62.9% (721).
- Structures entered without force accounted for 37.1% (426).

# Hawaii County's burglary rate in 2008 was the lowest on record since the start of statewide data collection in 1975.

Hawaii County's burglary rate in 2008 was the lowest in the State of Hawaii.





<u>Larceny-theft</u> - The unlawful taking, carrying, leading, or riding away of property from the possession or constructive possession of another.

### From 2007 to 2008:

• Reported larceny-thefts decreased 6.5% in rate.

### Comparing 2008 to 1999:

• The larceny-theft rate decreased 20.6%.

### Hawaii County's larceny-theft rate in 2008 was the lowest in the State of Hawaii.



Rate per 100,000 Population



Motor Vehicle Theft - The theft or attempted theft of a motor vehicle.

### From 2007 to 2008:

• Reported motor vehicle thefts decreased 11.0% in rate.

### Comparing 2008 to 1999:

• The motor vehicle theft rate increased 37.8%.

In 2008, of the 490 motor vehicle thefts reported:

- Other vehicles accounted for 38.6% (189). Included in this category are motorcycles, mopeds, an