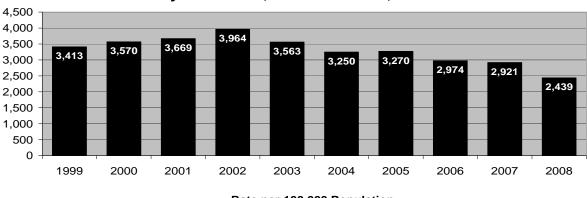

Other highlights of Crime in Hawaii 2008 include the following:

- In the State of Hawaii in 2008, the rate of reported offenses for the violent Index Crimes of forcible rape and robbery decreased 4.1%, and 3.7%, respectively, while murder and aggravated assault rates rose 5.3%, and 0.4%, respectively. There were 3,510 violent Index Crimes reported in the State of Hawaii in 2008, representing a rate of 272.5 offenses per 100,000 residents.
- Two of the three property Index Crimes decreased in rate in the State of Hawaii during 2008: larceny-theft, 16.5%; and motor vehicle theft, 18.9%. The burglary rate increased 3.1%. The State of Hawaii's property Index Crime rate in 2008 was 3,567 offenses per 100,000 residents.
- The overall rate for index and part II offenses decreased 5.1% in 2008.
- The number of statewide Index Crime arrests decreased 6.1% in 2008. Arrests for violent Index Crimes and property Index Crimes decreased 1.0%, and 7.4%, respectively.
- Based on the proportion of arrests (plus cases closed by "exceptional means") to reported offenses, the total clearance rate for reported Index Crimes increased from 13.4% in 2007 to 14.5% in 2008.
- Adult arrests comprised 69.1% of all Index Crime arrests in 2008; juvenile arrests accounted for 30.9%. *Crime in Hawaii 2008* also provides state and county data on the gender and race/ethnicity of arrestees.
- The City & County of Honolulu's total Index Crime rate decreased 13.6% in 2008, reaching its lowest point on record since the start of statewide data collection in 1975. The City & County of Honolulu's violent crime rate decreased 1.4% in 2008 and the property crime rate fell 14.5%.
- Hawaii County's Index Crime rate decreased 8.3% in 2008. Hawaii County's violent and property crime rates dropped 3.5% and 8.6%, respectively. Hawaii County's property crime rate in 2008 was the lowest in the State of Hawaii.
- The total Index Crime rate in Maui County decreased 12.9% in 2008, the violent crime rate decreased 10.0%, and the property crime rate dropped 13.0%. In 2008, Maui County reported the highest total Index and property crime rates, and the lowest violent crime rate, in the State of Hawaii.