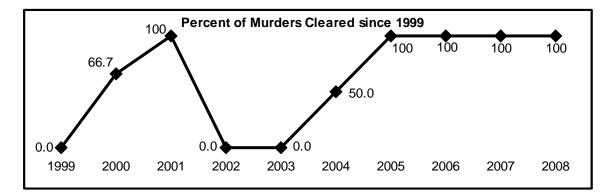

# Kauai County

Record high forcible rape rate.

\*Within jurisdiction, since the start of statewide data collection in 1975 (1979 for arson rates).