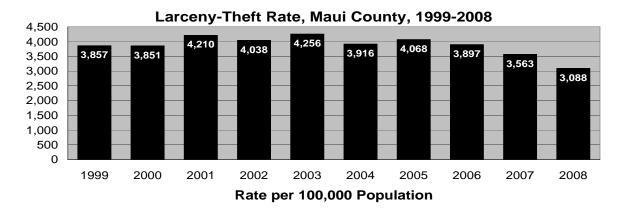

Other highlights of Crime in Hawaii 2008 include the following:

- In the State of Hawaii in 2008, the rate of reported offenses for the violent Index Crimes of forcible rape and robbery decreased 4.1%, and 3.7%, respectively, while murder and aggravated assault rates rose 5.3%, and 0.4%, respectively. There were 3,510 violent Index Crimes reported in the State of Hawaii in 2008, representing a rate of 272.5 offenses per 100,000 residents.
- Two of the three property Index Crimes decreased in rate in the State of Hawaii during 2008: larceny-theft, 16.5%; and motor vehicle theft, 18.9%. The burglary rate increased 3.1%. The State of Hawaii's property Index Crime rate in 2008 was 3,567 offenses per 100,000 residents.
- The overall rate for index and part II offenses decreased 5.1% in 2008.
- The number of statewide Index Crime arrests decreased 6.1% in 2008. Arrests for violent Index Crimes and property Index Crimes decreased 1.0%, and 7.4%, respectively.
- Based on the proportion of arrests (plus cases closed by "exceptional means") to reported offenses, the total clearance rate for reported Index Crimes increased from 13.4% in 2007 to 14.5% in 2008.
- Adult arrests comprised 69.1% of all Index Crime arrests in 2008; juvenile arrests accounted for 30.9%. *Crime in Hawaii 2008* also provides state and county data on the gender and race/ethnicity of arrestees.
- The City & County of Honolulu's total Index Crime rate decreased 13.6% in 2008, reaching its lowest point on record since the start of statewide data collection in 1975. The City & County of Honolulu's violent crime rate decreased 1.4% in 2008 and the property crime rate fell 14.5%.
- Hawaii County's Index Crime rate decreased 8.3% in 2008. Hawaii County's violent and property crime rates dropped 3.5% and 8.6%, respectively. Hawaii County's property crime rate in 2008 was the lowest in the State of Hawaii.
- The total Index Crime rate in Maui County decreased 12.9% in 2008, the violent crime rate decreased 10.0%, and the property crime rate dropped 13.0%. In 2008, Maui County reported the highest total Index and property crime rates, and the lowest violent crime rate, in the State of Hawaii.