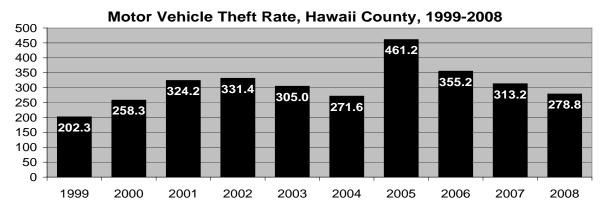

# 2008 Index Crime Rates\* and Percent Change from 2007

|                       | State of<br>Hawaii | City &<br>County of<br>Honolulu | Hawaii<br>County | Maui<br>County | Kauai<br>County |
|-----------------------|--------------------|---------------------------------|------------------|----------------|-----------------|
| Total Index Crimes    | 3,839.0            | 3,796.1                         | 3,376.3          | 4,433.8        | 4,383.8         |
| Total index offines   | -12.7%             | -13.6%                          | -8.3%            | -12.9%         | -8.4%           |
| Violent Index Crimes  | 272.5              | 284.5                           | 250.9            | 199.0          | 326.6           |
| Violent index crimes  | -1.4%              | -1.4%                           | -3.5%            | -10.0%         | 21.6%           |
| Murder                | 2.0                | 2.0                             | 2.3              | 1.4            | 3.1             |
| Muruer                | 5.3%               | -4.8%                           | -20.7%           | 100.0%         | 93.8%           |
| Rape                  | 28.2               | 22.4                            | 44.4             | 20.9           | 81.6            |
| Каре                  | -4.1%              | -10.4%                          | -0.2%            | 6.1%           | 11.5%           |
| Robbery               | 84.2               | 102.5                           | 41.5             | 44.5           | 31.4            |
| Robbery               | -3.7%              | -1.5%                           | -29.5%           | 3.5%           | 23.1%           |
| Aggravated Assault    | 158.1              | 157.6                           | 162.7            | 132.2          | 210.4           |
| Aggravated Assault    | 0.4%               | 0.1%                            | 5.9%             | -16.3%         | 24.7%           |
| Property Index Crimes | 3,566.5            | 3,511.6                         | 3,125.4          | 4,234.8        | 4,057.2         |
| Froperty index crimes | -13.4%             | -14.5%                          | -8.6%            | -13.0%         | -10.2%          |
| Burglary              | 730.0              | 703.8                           | 687.2            | 776.7          | 1,114.8         |
| Burgiary              | 3.1%               | 10.3%                           | -13.9%           | -9.0%          | -2.5%           |
| Larceny-Theft         | 2,439.4            | 2,372.6                         | 2,159.5          | 3,087.9        | 2,697.5         |
|                       | -16.5%             | -18.8%                          | -6.5%            | -13.3%         | -13.5%          |
| Motor Vehicle Theft   | 397.1              | 435.1                           | 278.8            | 370.2          | 244.9           |
|                       | -18.9%             | -20.2%                          | -11.0%           | -18.3%         | -4.4%           |
| Arson**               | 39.5               | 40.3                            | 38.0             | 46.6           | 15.7            |
|                       | -8.6%              | -10.2%                          | -16.4%           | 61.2%          | -63.5%          |