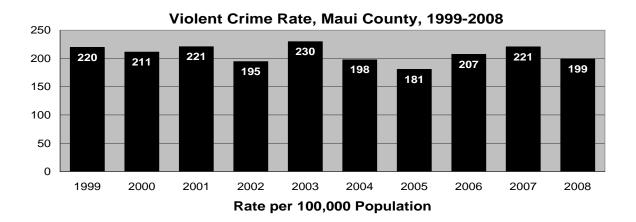

Other highlights of Crime in Hawaii 2008 include the following:

- In the State of Hawaii in 2008, the rate of reported offenses for the violent Index Crimes of forcible rape and robbery decreased 4.1%, and 3.7%, respectively, while murder and aggravated assault rates rose 5.3%, and 0.4%, respectively. There were 3,510 violent Index Crimes reported in the State of Hawaii in 2008, representing a rate of 272.5 offenses per 100,000 residents.
- Two of the three property Index Crimes decreased in rate in the State of Hawaii during 2008: larceny-theft, 16.5%; and motor vehicle theft, 18.9%. The burglary rate increased 3.1%. The State of Hawaii's property Index Crime rate in 2008 was 3,567 offenses per 100,000 residents.
- The overall rate for index and part II offenses decreased 5.1% in 2008.
- The number of statewide Index Crime arrests decreased 6.1% in 2008. Arrests for violent Index Crimes and property Index Crimes decreased 1.0%, and 7.4%, respectively.
- Based on the proportion of arrests (plus cases closed by "exceptional means") to reported offenses, the total clearance rate for reported Index Crimes increased from 13.4% in 2007 to 14.5% in 2008.
- Adult arrests comprised 69.1% of all Index Crime arrests in 2008; juvenile arrests accounted for 30.9%. *Crime in Hawaii 2008* also provides state and county data on the gender and race/ethnicity of arrestees.
- The City & County of Honolulu's total Index Crime rate decreased 13.6% in 2008, reaching its lowest point on record since the start of statewide data collection in 1975. The City & County of Honolulu's violent crime rate decreased 1.4% in 2008 and the property crime rate fell 14.5%.
- Hawaii County's Index Crime rate decreased 8.3% in 2008. Hawaii County's violent and property crime rates dropped 3.5% and 8.6%, respectively. Hawaii County's property crime rate in 2008 was the lowest in the State of Hawaii.
- The total Index Crime rate in Maui County decreased 12.9% in 2008, the violent crime rate decreased 10.0%, and the property crime rate dropped 13.0%. In 2008, Maui County reported the highest total Index and property crime rates, and the lowest violent crime rate, in the State of Hawaii.