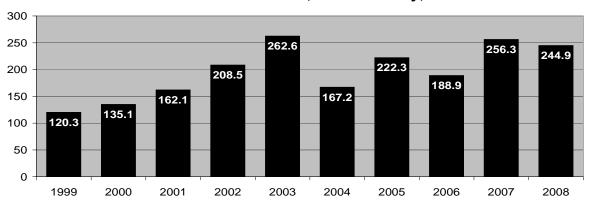

# 2008 Index Crime Rates\* and Percent Change from 2007

|                       | State of<br>Hawaii | City &<br>County of<br>Honolulu | Hawaii<br>County | Maui<br>County | Kauai<br>County |
|-----------------------|--------------------|---------------------------------|------------------|----------------|-----------------|
| Total Index Crimes    | 3,839.0            | 3,796.1                         | 3,376.3          | 4,433.8        | 4,383.8         |
| Total index offines   | -12.7%             | -13.6%                          | -8.3%            | -12.9%         | -8.4%           |
| Violent Index Crimes  | 272.5              | 284.5                           | 250.9            | 199.0          | 326.6           |
| Violent index crimes  | -1.4%              | -1.4%                           | -3.5%            | -10.0%         | 21.6%           |
| Murder                | 2.0                | 2.0                             | 2.3              | 1.4            | 3.1             |
| Muruer                | 5.3%               | -4.8%                           | -20.7%           | 100.0%         | 93.8%           |
| Rape                  | 28.2               | 22.4                            | 44.4             | 20.9           | 81.6            |
| Каре                  | -4.1%              | -10.4%                          | -0.2%            | 6.1%           | 11.5%           |
| Robbery               | 84.2               | 102.5                           | 41.5             | 44.5           | 31.4            |
| Robbery               | -3.7%              | -1.5%                           | -29.5%           | 3.5%           | 23.1%           |
| Aggravated Assault    | 158.1              | 157.6                           | 162.7            | 132.2          | 210.4           |
| Aggravated Assault    | 0.4%               | 0.1%                            | 5.9%             | -16.3%         | 24.7%           |
| Property Index Crimes | 3,566.5            | 3,511.6                         | 3,125.4          | 4,234.8        | 4,057.2         |
| Froperty index crimes | -13.4%             | -14.5%                          | -8.6%            | -13.0%         | -10.2%          |
| Burglary              | 730.0              | 703.8                           | 687.2            | 776.7          | 1,114.8         |
| Burgiary              | 3.1%               | 10.3%                           | -13.9%           | -9.0%          | -2.5%           |
| Larceny-Theft         | 2,439.4            | 2,372.6                         | 2,159.5          | 3,087.9        | 2,697.5         |
|                       | -16.5%             | -18.8%                          | -6.5%            | -13.3%         | -13.5%          |
| Motor Vehicle Theft   | 397.1              | 435.1                           | 278.8            | 370.2          | 244.9           |
|                       | -18.9%             | -20.2%                          | -11.0%           | -18.3%         | -4.4%           |
| Arson**               | 39.5               | 40.3                            | 38.0             | 46.6           | 15.7            |
|                       | -8.6%              | -10.2%                          | -16.4%           | 61.2%          | -63.5%          |