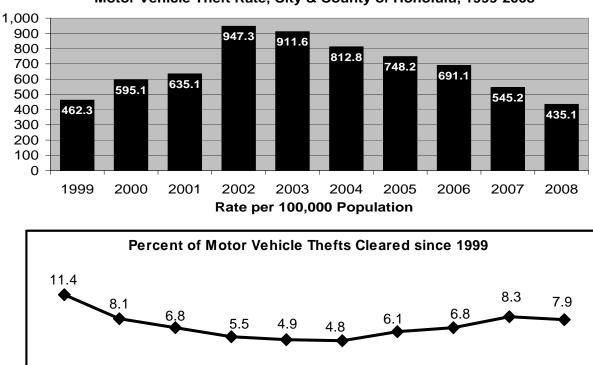

# City & County of Honolulu

Record low total Index Crime rate.

Record low forcible rape rate.

Record low larceny-theft rate.