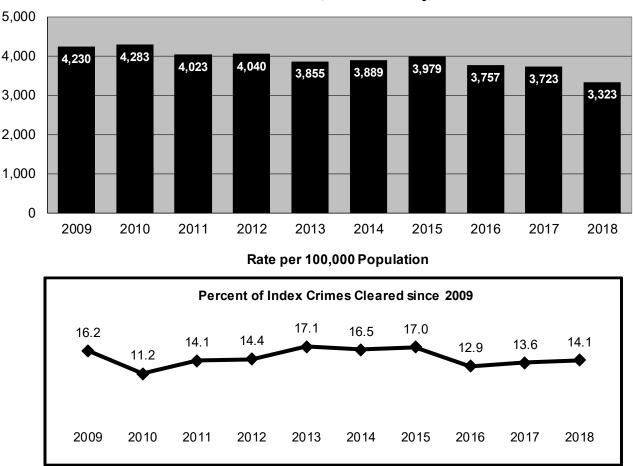

## MAUI COUNTY

In 2018, the total number of Index Crimes reported in Maui County decreased 10.6%; violent crimes decreased 2.5%, and property crimes decreased 11.3%. The number of reported crimes decreased in 2018 for five Index Crime categories: robbery, 20.9%; aggravated assault, 6.7%; burglary, 17.1%; larceny-theft, 9.4%; and motor vehicle theft, 14.1%. The number of reported crimes increased for three Index Crime categories: murder, 150.0%; rape, 20.0%; and arson, 11.9%. No human trafficking offenses were reported for either year.

During the past 10 years, the population of Maui County increased 16.2%, and the total number of reported Index Crimes decreased 8.7%, violent crimes increased 30.6%, and property crimes decreased 11.0%.