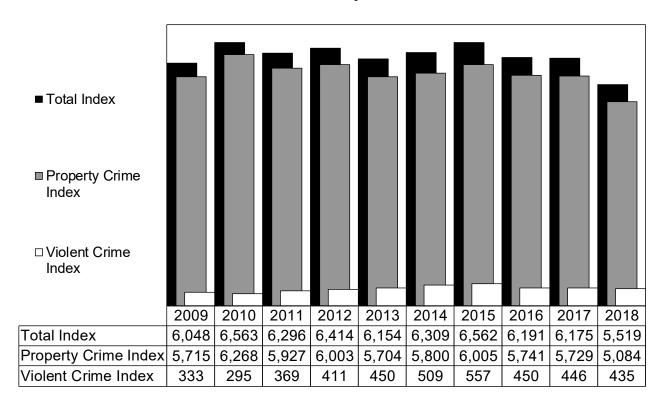

## MAUI COUNTY

In 2018, the total number of Index Crimes reported in Maui County decreased 10.6%; violent crimes decreased 2.5%, and property crimes decreased 11.3%. The number of reported crimes decreased in 2018 for five Index Crime categories: robbery, 20.9%; aggravated assault, 6.7%; burglary, 17.1%; larceny-theft, 9.4%; and motor vehicle theft, 14.1%. The number of reported crimes increased for three Index Crime categories: murder, 150.0%; rape, 20.0%; and arson, 11.9%. No human trafficking offenses were reported for either year.

During the past 10 years, the population of Maui County increased 16.2%, and the total number of reported Index Crimes decreased 8.7%, violent crimes increased 30.6%, and property crimes decreased 11.0%.

#### Total Reported Index Offenses Maui County, 2009-2018