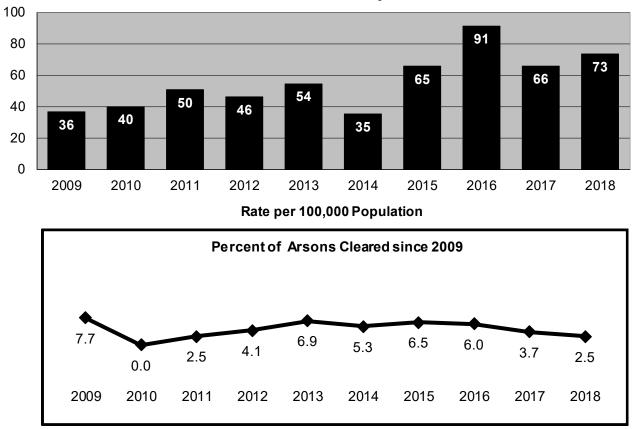

## MAUI COUNTY

In 2018, the total number of Index Crimes reported in Maui County decreased 10.6%; violent crimes decreased 2.5%, and property crimes decreased 11.3%. The number of reported crimes decreased in 2018 for five Index Crime categories: robbery, 20.9%; aggravated assault, 6.7%; burglary, 17.1%; larceny-theft, 9.4%; and motor vehicle theft, 14.1%. The number of reported crimes increased for three Index Crime categories: murder, 150.0%; rape, 20.0%; and arson, 11.9%. No human trafficking offenses were reported for either year.

During the past 10 years, the population of Maui County increased 16.2%, and the total number of reported Index Crimes decreased 8.7%, violent crimes increased 30.6%, and property crimes decreased 11.0%.