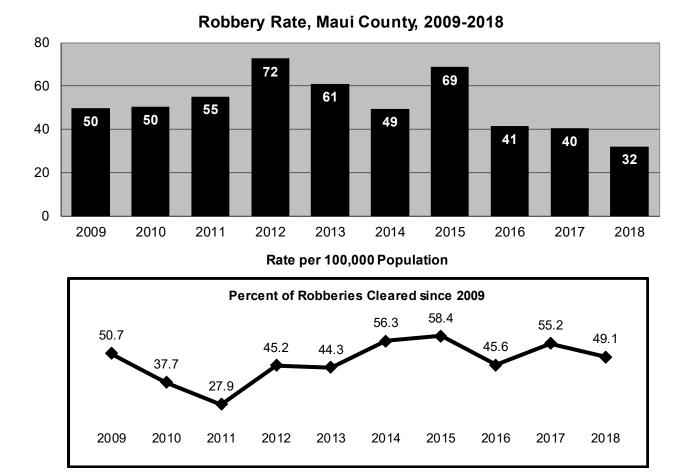

## MAUI COUNTY

In 2018, the total number of Index Crimes reported in Maui County decreased 10.6%; violent crimes decreased 2.5%, and property crimes decreased 11.3%. The number of reported crimes decreased in 2018 for five Index Crime categories: robbery, 20.9%; aggravated assault, 6.7%; burglary, 17.1%; larceny-theft, 9.4%; and motor vehicle theft, 14.1%. The number of reported crimes increased for three Index Crime categories: murder, 150.0%; rape, 20.0%; and arson, 11.9%. No human trafficking offenses were reported for either year.