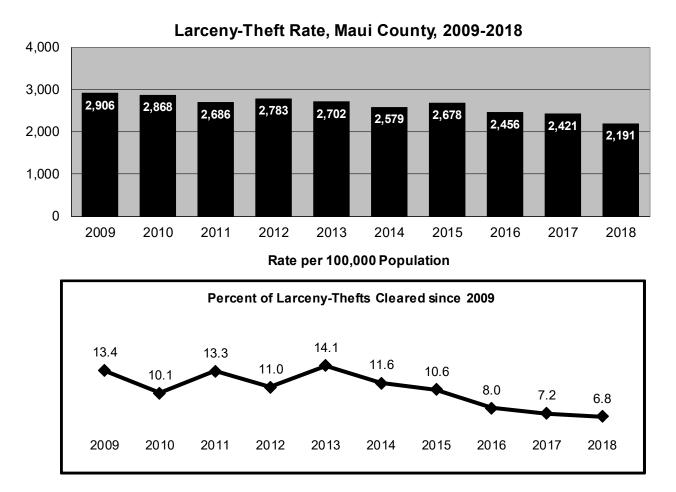

## MAUI COUNTY

In 2018, the total number of Index Crimes reported in Maui County decreased 10.6%; violent crimes decreased 2.5%, and property crimes decreased 11.3%. The number of reported crimes decreased in 2018 for five Index Crime categories: robbery, 20.9%; aggravated assault, 6.7%; burglary, 17.1%; larceny-theft, 9.4%; and motor vehicle theft, 14.1%. The number of reported crimes increased for three Index Crime categories: murder, 150.0%; rape, 20.0%; and arson, 11.9%. No human trafficking offenses were reported for either year.

During the past 10 years, the population of Maui County increased 16.2%, and the total number of reported Index Crimes decreased 8.7%, violent crimes increased 30.6%, and property crimes decreased 11.0%.