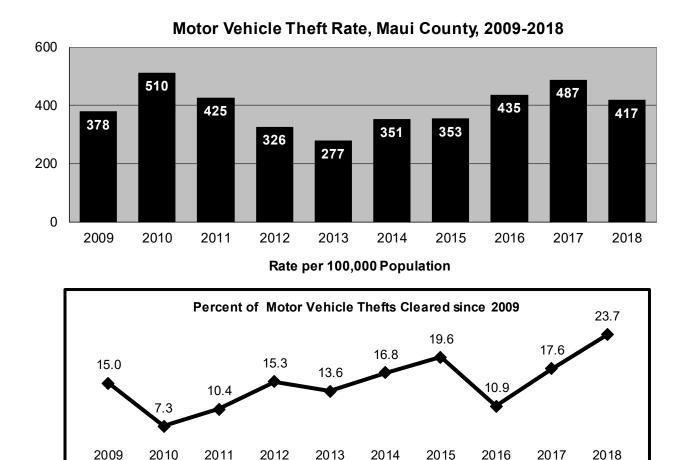

## MAUI COUNTY

In 2018, the total number of Index Crimes reported in Maui County decreased 10.6%; violent crimes decreased 2.5%, and property crimes decreased 11.3%. The number of reported crimes decreased in 2018 for five Index Crime categories: robbery, 20.9%; aggravated assault, 6.7%; burglary, 17.1%; larceny-theft, 9.4%; and motor vehicle theft, 14.1%. The number of reported crimes increased for three Index Crime categories: murder, 150.0%; rape, 20.0%; and arson, 11.9%. No human trafficking offenses were reported for either year.

During the past 10 years, the population of Maui County increased 16.2%, and the total number of reported Index Crimes decreased 8.7%, violent crimes increased 30.6%, and property crimes decreased 11.0%.