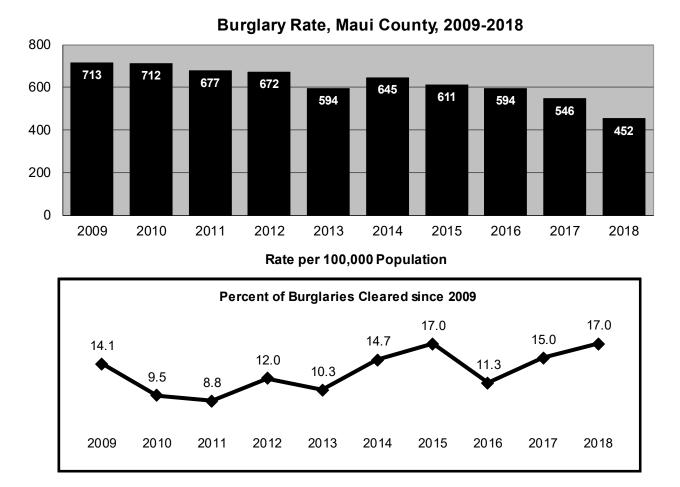

## MAUI COUNTY

In 2018, the total number of Index Crimes reported in Maui County decreased 10.6%; violent crimes decreased 2.5%, and property crimes decreased 11.3%. The number of reported crimes decreased in 2018 for five Index Crime categories: robbery, 20.9%; aggravated assault, 6.7%; burglary, 17.1%; larceny-theft, 9.4%; and motor vehicle theft, 14.1%. The number of reported crimes increased for three Index Crime categories: murder, 150.0%; rape, 20.0%; and arson, 11.9%. No human trafficking offenses were reported for either year.

During the past 10 years, the population of Maui County increased 16.2%, and the total number of reported Index Crimes decreased 8.7%, violent crimes increased 30.6%, and property crimes decreased 11.0%.