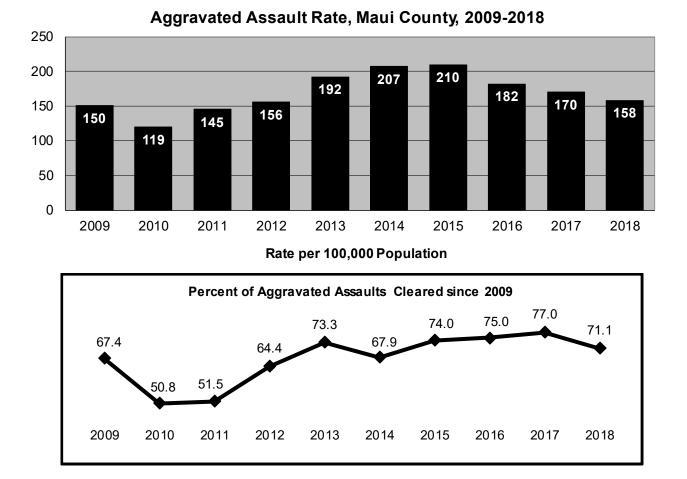

## MAUI COUNTY

In 2018, the total number of Index Crimes reported in Maui County decreased 10.6%; violent crimes decreased 2.5%, and property crimes decreased 11.3%. The number of reported crimes decreased in 2018 for five Index Crime categories: robbery, 20.9%; aggravated assault, 6.7%; burglary, 17.1%; larceny-theft, 9.4%; and motor vehicle theft, 14.1%. The number of reported crimes increased for three Index Crime categories: murder, 150.0%; rape, 20.0%; and arson, 11.9%. No human trafficking offenses were reported for either year.