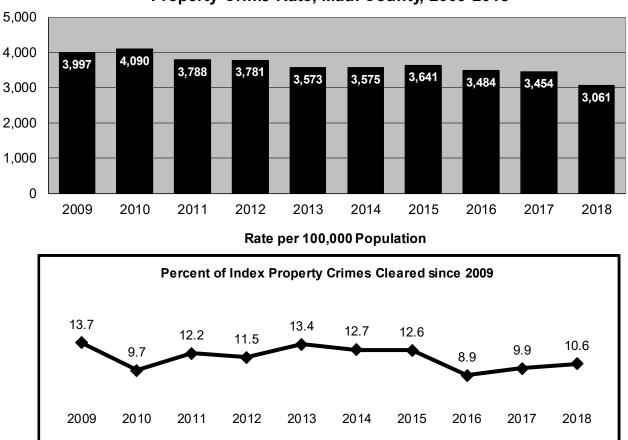

## MAUI COUNTY

In 2018, the total number of Index Crimes reported in Maui County decreased 10.6%; violent crimes decreased 2.5%, and property crimes decreased 11.3%. The number of reported crimes decreased in 2018 for five Index Crime categories: robbery, 20.9%; aggravated assault, 6.7%; burglary, 17.1%; larceny-theft, 9.4%; and motor vehicle theft, 14.1%. The number of reported crimes increased for three Index Crime categories: murder, 150.0%; rape, 20.0%; and arson, 11.9%. No human trafficking offenses were reported for either year.

During the past 10 years, the population of Maui County increased 16.2%, and the total number of reported Index Crimes decreased 8.7%, violent crimes increased 30.6%, and property crimes decreased 11.0%.