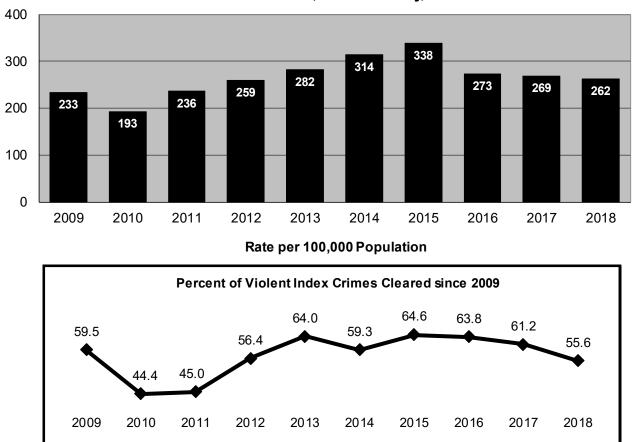

## MAUI COUNTY

In 2018, the total number of Index Crimes reported in Maui County decreased 10.6%; violent crimes decreased 2.5%, and property crimes decreased 11.3%. The number of reported crimes decreased in 2018 for five Index Crime categories: robbery, 20.9%; aggravated assault, 6.7%; burglary, 17.1%; larceny-theft, 9.4%; and motor vehicle theft, 14.1%. The number of reported crimes increased for three Index Crime categories: murder, 150.0%; rape, 20.0%; and arson, 11.9%. No human trafficking offenses were reported for either year.

During the past 10 years, the population of Maui County increased 16.2%, and the total number of reported Index Crimes decreased 8.7%, violent crimes increased 30.6%, and property crimes decreased 11.0%.