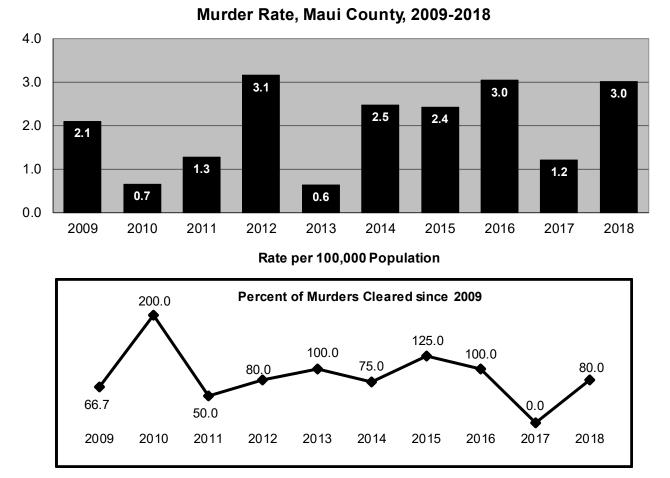

## MAUI COUNTY

In 2018, the total number of Index Crimes reported in Maui County decreased 10.6%; violent crimes decreased 2.5%, and property crimes decreased 11.3%. The number of reported crimes decreased in 2018 for five Index Crime categories: robbery, 20.9%; aggravated assault, 6.7%; burglary, 17.1%; larceny-theft, 9.4%; and motor vehicle theft, 14.1%. The number of reported crimes increased for three Index Crime categories: murder, 150.0%; rape, 20.0%; and arson, 11.9%. No human trafficking offenses were reported for either year.