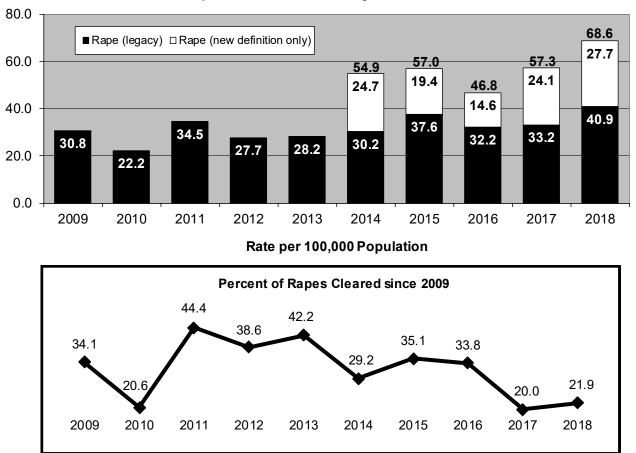

sex organ of another person, without the consent of the victim." This revised definition encompasses all genders as victims of rape and also includes the offenses of sodomy, and sexual assaults with an object, which were previously reported to the FBI only as arrests in the "other sex offenses" category. The old definition, which will be referred to as the legacy definition throughout this report, is defined as, "The carnal knowledge of a female forcibly and against her will." The State of Hawaii commenced the collection of rape data per the revised definition on January 1, 2014.