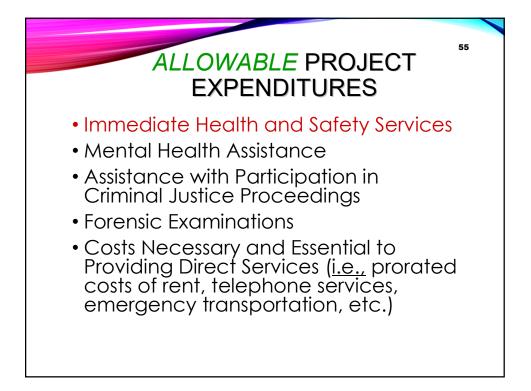

|               |             | 1                                                                                                                                                             | 1                                                                                                                                                                             |                                         |                |                                                                                             |                                                                                                                                                                 |  |