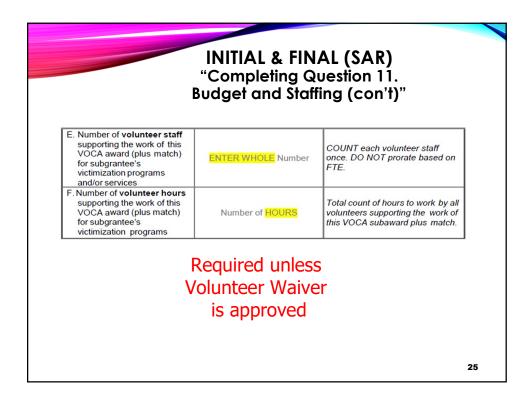

|                                                                                                                        | INITIAL & FIN<br>Completing Qu<br>Budget and S                                             | vestion 11.                                                                                                                                                                          |
|------------------------------------------------------------------------------------------------------------------------|--------------------------------------------------------------------------------------------|--------------------------------------------------------------------------------------------------------------------------------------------------------------------------------------|
| . Budget and Staffing<br>INSTRUCTIONS: Indicate below<br>year. Report the total budget ava                             | figures m                                                                                  | ded a two year award,<br>ust reflect both years.<br>fon the subgrantee's current fiscal<br>ram by source of funding. Do not                                                          |
|                                                                                                                        | rded to support a victim advocate<br>dvocate unit. NOTE: Do not inclu                      | ed to victim services programs. For<br>e unit in a prosecutor's office, only<br>de in-kind match; do not report<br>Explanation (as needed)                                           |
| A. Total budget for all<br>victimization<br>programs/services for<br>this subgrantee                                   | \$50,000<br>\$ Amount                                                                      | The amount reported is for the<br>current fiscal year. Include the<br>subaward amount reported in<br>Question 4.                                                                     |
| B. Annual funding amounts<br>allocated to all victimization<br>programs and/or services<br>for the current fiscal year | C1. Subaward<br>Amount: Auto-<br>populated<br>C2. OTHER<br>STATE/TERRITORY:<br>\$ Amount   | Identify by source the amount of<br>funds allocated to the victimization<br>programs/services budget of the<br>subgrantee agency.<br>DO NOT COUNT FUNDS IN<br>MORE THAN ONE CATEGORY |
|                                                                                                                        | C3. OTHER LOCAL:<br>\$ Amount<br>C4. OTHER FEDERAL:<br>\$ Amount<br>C5. OTHER NON-FEDERAL: | OTHER FEDERAL includes all<br>federal funding except the<br>subaward amount reported in<br>Question 4.                                                                               |
|                                                                                                                        |                                                                                            | Count each staff member once.                                                                                                                                                        |
| C. Total number of paid staff<br>for all subgrantee<br>victimization program<br>and/or services                        | 3 FT +1 PT + 1 OC = <mark>5</mark>                                                         | Both full and part time staff<br>should be counted as one staff<br>member. DO NOT prorate based<br>on FTE.                                                                           |