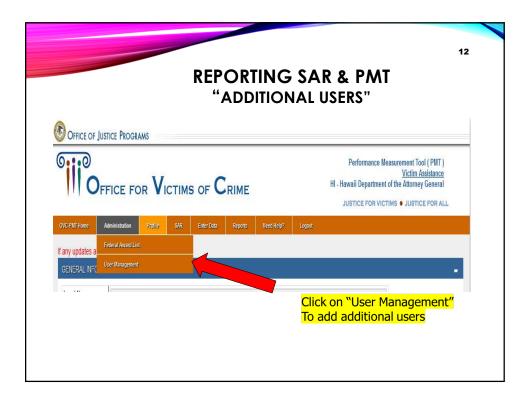

|        |                                                                                          | ING SAR & PMT                                   |
|--------|------------------------------------------------------------------------------------------|-------------------------------------------------|
|        | Office for Victim<br>Victim Assistance Formu<br>SUBGRANT AWAF                            | a Grants Program                                |
|        | rantee Organization/Tribal Name<br>s the agency providing the direct services to victims | of crime not a pass through or conduit agency ) |
|        | Organization Name                                                                        | a child, not a pass-anough of conduct agency.)  |
|        | Name                                                                                     |                                                 |
| B      | Organization/Tribal Address                                                              |                                                 |
|        | Address                                                                                  |                                                 |
| C      | City                                                                                     |                                                 |
|        | City                                                                                     |                                                 |
| D      | State                                                                                    |                                                 |
|        | State                                                                                    |                                                 |
| E.     | Zip Code                                                                                 | The POC entered into the system                 |
|        | Zip Code                                                                                 | should be the person listed on                  |
| 0 Cuba | rantee Organization/Tribal Point of Contac                                               | your TITLE PAGE. The POC will                   |
|        | POC Name                                                                                 | receive all OVC PMT notifications               |
|        | POC First Name, Last Name                                                                | reminders and updates.                          |
| B      | POC E-mail Address                                                                       | Additional users can be added                   |
|        | POC E-mail                                                                               |                                                 |
| C      | POC Phone Number                                                                         | by the POC only.                                |
|        | POC Phone Number (XXX-XXX-XXXX)                                                          |                                                 |