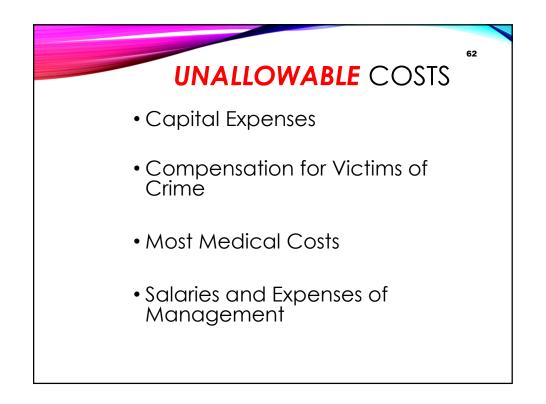

|               |             | 1                                                                                                                                                             | 1                                                                                                                                                                             |                                         |                |                                                                                             |                                                                                                                                                                 |  |