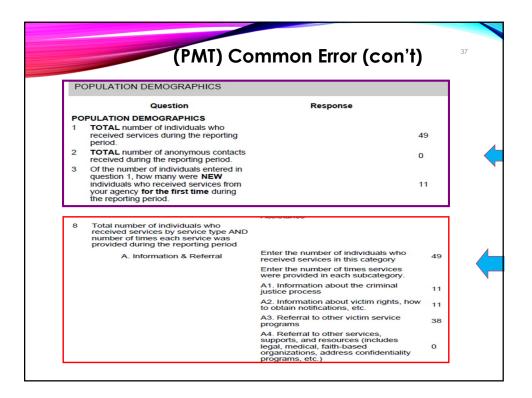

gories (8A + 8B + 8C + 8D + 8E) that was less than<br>the total number of individuals served and<br>anonymous contacts received (Q1 + Q2). |                                                                |
| category<br>provided.<br>• If Qu<br>indiv<br>B, C,<br>• If 10<br>subc | (A–E) ar<br>estion 1<br>iduals, t<br>D, or E)<br>individu | nd the r<br>. (total<br>hen th<br>would<br>uals rec | number of time<br>number of indi<br>e number of in<br>be less than or<br>eived A. Inforn | ndividuals who received services i<br>es each particular service (subcate<br>ividuals) + Question 2 (anonymous<br>dividuals served per main categor<br>equal to 20.<br>nation and Referrals, the number o<br>ed (A1 + A2 + A3 + A4) should be g        | gory) was<br>;) equals 20<br>y of service (A,<br>of times each |





|                         | <u>II. REPORTING DEADLINES</u><br>"FEDERAL REPORTING DUE"<br>DATES |                                                                                            |    |  |  |  |
|-------------------------|--------------------------------------------------------------------|--------------------------------------------------------------------------------------------|----|--|--|--|
| Reporting Period        | Data Required                                                      | PMT Due Date                                                                               |    |  |  |  |
| October 1 – December 31 | 1 <sup>st</sup> Quarter                                            | January 15<br>*Includes CPJAD<br>Performance Outcome<br>Report