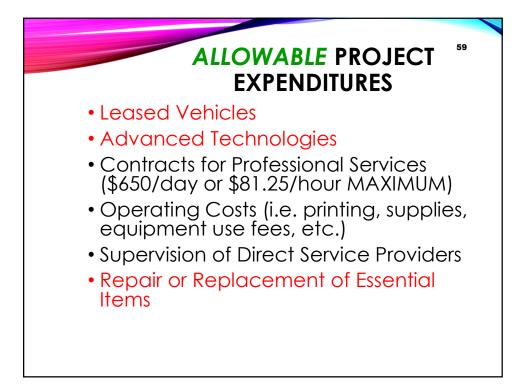

|               |             | 1                                                                                                                                                             | 1                                                                                                                                                                             |                                         |                |                                                                                             |                                                                                                                                                                 |  |