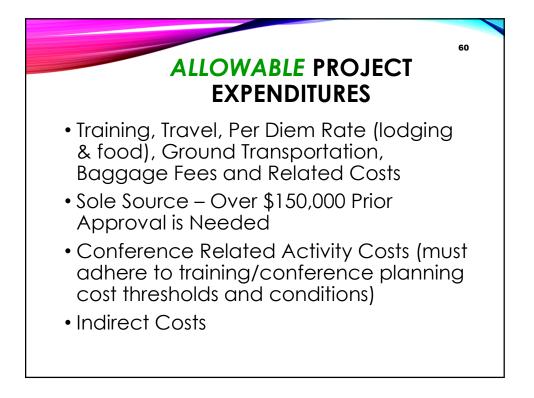

|               |             | 1                                                                                                                                                             | 1                                                                                                                                                                             |                                         |                |                                                                                             |                                                                                                                                                                 |  |