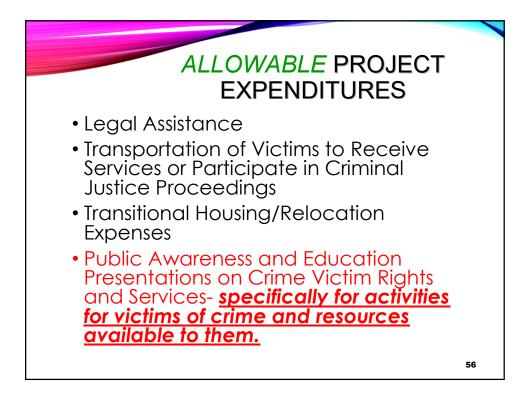

|               |             | 1                                                                                                                                                             | 1                                                                                                                                                                             |                                         |                |                                                                                             |                                                                                                                                                                 |  |