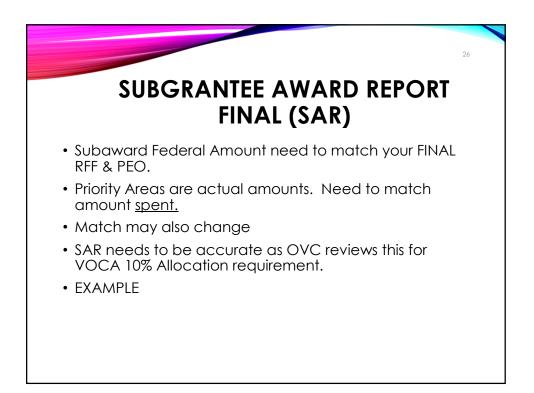

|                                                                                            | Count each staff member once.                                                                                                                                                        |
| C. Total number of paid staff<br>for all subgrantee<br>victimization program<br>and/or services                        | 3 FT +1 PT + 1 OC = <mark>5</mark>                                                         | Both full and part time staff<br>should be counted as one staff<br>member. DO NOT prorate based<br>on FTE.                                                                           |





|                 | "Comple                                                                           |                    | L (SAR)                            | - Exampl           | le"             |
|-----------------|-----------------------------------------------------------------------------------|--------------------|------------------------------------|--------------------|-----------------|
| 4. OVC Crime    | Victim Assistance                                                                 | e Funds Awar       | ded                                |                    |                 |
| 18-V            | assigned Subaward<br>/ <mark>2-18</mark><br>vard Amount (Enter                    |                    |                                    | ΥH)                |