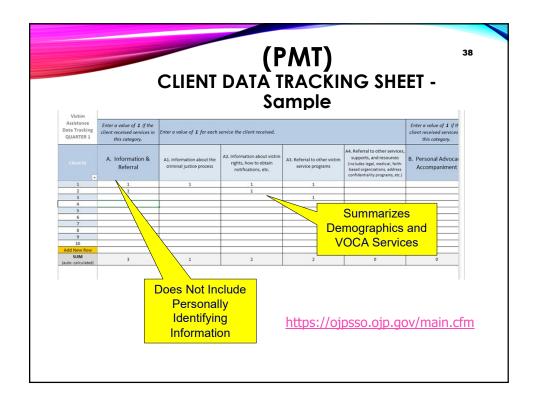

ries (8A + 8B + 8C + 8D + 8E) that was less than<br>the total number of individuals served and<br>anonymous contacts received (Q1 + Q2). |                                                                |
| category<br>provided.<br>• If Qu<br>indiv<br>B, C,<br>• If 10<br>subc | (A–E) ar<br>estion 1<br>iduals, t<br>D, or E)<br>individu | nd the r<br>. (total<br>hen th<br>would<br>uals rec | number of time<br>number of indi<br>e number of in<br>be less than or<br>eived A. Inforn | ndividuals who received services i<br>es each particular service (subcate<br>ividuals) + Question 2 (anonymous<br>dividuals served per main categor<br>equal to 20.<br>nation and Referrals, the number o<br>ed (A1 + A2 + A3 + A4) should be g        | gory) was<br>;) equals 20<br>y of service (A,<br>of times each |





|                         | <u>II. REPORTING DEADLINES</u><br>"FEDERAL REPORTING DUE"<br>DATES |                                                                                            |    |  |  |  |
|-------------------------|--------------------------------------------------------------------|--------------------------------------------------------------------------------------------|----|--|--|--|
| Reporting Period        | Data Required                                                      | PMT Due Date                                                                               |    |  |  |  |
| October 1 – December 31 | 1 <sup>st</sup> Quarter                                            | January 15<br>*Includes CPJAD<br>Performance Outcome<br>Report