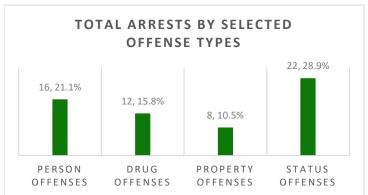

#### **INDIVIDUAL JUVENILES ARRESTED\***

| GENDER                       | APR | MAY | JUN | TOTAL |
|------------------------------|-----|-----|-----|-------|
| Male                         | 11  | 19  | 7   | 37    |
| Female                       | 5   | 11  | 4   | 20    |
| Total                        | 16  | 30  | 11  | 57    |
| AGE RANGE                    | APR | MAY | JUN | TOTAL |
| 10 years old & under         | 0   | 1   | 0   | 1     |
| 11 years old                 | 1   | 1   | 0   | 2     |
| 12 years old                 | 2   | 1   | 0   | 3     |
| 13 years old                 | 1   | 4   | 2   | 7     |
| 14 years old                 | 2   | 6   | 3   | 11    |
| 15 years old                 | 4   | 10  | 1   | 15    |
| 16 years old                 | 1   | 2   | 2   | 5     |
| 17 years old                 | 5   | 5   | 3   | 13    |
| 18 years old & older         | 0   | 0   | 0   | 0     |
| Total                        | 16  | 30  | 11  | 57    |
| RACE/ETHNICITY               | APR | MAY | JUN | TOTAL |
| Caucasian                    | 4   | 10  | 2   | 16    |
| Filipino                     | 2   | 2   | 4   | 8     |
| Japanese                     | 0   | 1   | 1   | 2     |
| Other Asian/Mixed Asian      | 2   | 1   | 0   | 3     |
| Hawaiian/part-Hawaiian       | 5   | 7   | 1   | 13    |
| Samoan                       | 0   | 1   | 0   | 1     |
| Mixed/Other Pacific Islander | 3   | 8   | 3   | 14    |
| Total                        | 16  | 30  | 11  | 57    |
| MAJOR OFFENSE TYPES          | APR | MAY | JUN | TOTAL |
| Person Offenses              | 6   | 6   | 1   | 13    |
| Drug Offenses                | 1   | 8   | 1   | 10    |
| Sex Offenses                 | 1   | 1   | 0   | 2     |
| Property Offenses            | 2   | 3   | 2   | 7     |
| Weapons/Intimidation         | 3   | 2   | 1   | 6     |
| Offenses                     |     |     | _   | J     |
| Status Offenses              | 3   | 8   | 6   | 17    |
| Other Offenses               | 0   | 2   | 0   | 2     |
| Total                        | 16  | 30  | 11  | 57    |