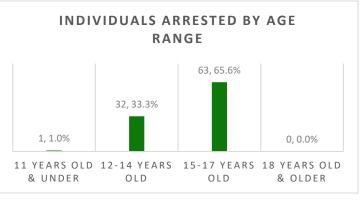

#### **INDIVIDUAL JUVENILES ARRESTED\***

| GENDER                        | APR | MAY | JUN | TOTAL |
|-------------------------------|-----|-----|-----|-------|
| Male                          | 19  | 15  | 10  | 44    |
| Female                        | 17  | 23  | 12  | 52    |
| Total                         | 36  | 38  | 22  | 96    |
| AGE RANGE                     | APR | MAY | JUN | TOTAL |
| 10 years old & under          | 0   | 0   | 0   | 0     |
| 11 years old                  | 0   | 0   | 1   | 1     |
| 12 years old                  | 2   | 0   | 1   | 3     |
| 13 years old                  | 4   | 6   | 2   | 12    |
| 14 years old                  | 5   | 9   | 3   | 17    |
| 15 years old                  | 12  | 12  | 5   | 29    |
| 16 years old                  | 11  | 4   | 5   | 20    |
| 17 years old                  | 2   | 7   | 5   | 14    |
| 18 years old & older          | 0   | 0   | 0   | 0     |
| Total                         | 36  | 38  | 22  | 96    |
| RACE/ETHNICITY                | APR | MAY | JUN | TOTAL |
| Caucasian                     | 6   | 4   | 5   | 15    |
| African American              | 0   | 1   | 1   | 2     |
| Latino/Hispanic               | 4   | 1   | 2   | 7     |
| Filipino                      | 3   | 4   | 1   | 8     |
| Japanese                      | 2   | 2   | 0   | 4     |
| Korean                        | 0   | 1   | 0   | 1     |
| Other Asian/Mixed Asian       | 2   | 2   | 0   | 4     |
| Hawaiian/part-Hawaiian        | 9   | 15  | 10  | 34    |
| Samoan                        | 1   | 0   | 0   | 1     |
| Mixed/Other Pacific Islander  | 4   | 3   | 2   | 9     |
| Unknown                       | 5   | 5   | 1   | 11    |
| Total                         | 36  | 38  | 22  | 96    |
| MAJOR OFFENSE TYPES           | APR | MAY | JUN | TOTAL |
| Person Offenses               | 5   | 1   | 1   | 7     |
| Drug Offenses                 | 1   | 2   | 0   | 3     |
| Sex Offenses                  | 0   | 0   | 0   | 0     |
| Property Offenses             | 1   | 5   | 1   | 7     |
| Weapons/Intimidation Offenses | 0   | 0   | 0   | 0     |
| Status Offenses               | 26  | 28  | 19  | 73    |
| Other Offenses                | 3   | 2   | 1   | 6     |
| Total                         | 36  | 38  | 22  | 96    |