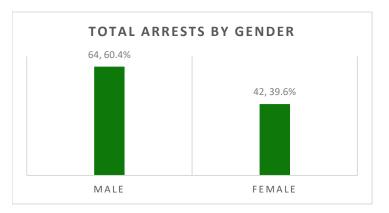

#### **TOTAL JUVENILE ARRESTS\***

| GENDER                       | APR | MAY | JUN | TOTAL |
|------------------------------|-----|-----|-----|-------|
| Male                         | 31  | 20  | 13  | 64    |
| Female                       | 6   | 20  | 16  | 42    |
| Total                        | 37  | 40  | 29  | 106   |
| AGE RANGE                    | APR | MAY | JUN | TOTAL |
| 10 years old                 | 0   | 0   | 0   | 0     |
| 11 years old                 | 1   | 0   | 0   | 1     |
| 12 years old                 | 2   | 3   | 2   | 7     |
| 13 years old                 | 5   | 5   | 0   | 10    |
| 14 years old                 | 8   | 4   | 6   | 18    |
| 15 years old                 | 1   | 14  | 7   | 22    |
| 16 years old                 | 7   | 8   | 5   | 20    |
| 17 years old                 | 13  | 6   | 9   | 28    |
| 18 years old & older         | 0   | 0   | 0   | 0     |
| Total                        | 37  | 40  | 29  | 106   |
| RACE/ETHNICITY               | APR | MAY | JUN | TOTAL |
| Caucasian                    | 5   | 11  | 5   | 21    |
| African American             | 2   | 1   | 0   | 3     |
| Filipino                     | 5   | 6   | 9   | 20    |
| Other Asian/Mixed Asian      | 1   | 0   | 0   | 1     |
| Hawaiian/part-Hawaiian       | 21  | 20  | 14  | 55    |
| Samoan                       | 0   | 1   | 0   | 1     |
| Mixed/Other Pacific Islander | 2   | 0   | 1   | 3     |
| Tongan                       | 1   | 1   | 0   | 2     |
| Total                        | 37  | 40  | 29  | 106   |
| MAJOR OFFENSE TYPES          | APR | MAY | JUN | TOTAL |
| Person Offenses              | 4   | 0   | 3   | 7     |
| Drug Offenses                | 17  | 18  | 9   | 44    |
| Sex Offenses                 | 0   | 0   | 0   | 0     |
| Property Offenses            | 6   | 3   | 3   | 12    |
| Weapons/Intimidation         | 6   | 1   | 0   | 7     |
| Offenses                     |     | _   |     |       |
| Status Offenses              | 2   | 8   | 11  | 21    |
| Other Offenses               | 2   | 10  | 3   | 15    |
| Total                        | 37  | 40  | 29  | 106   |