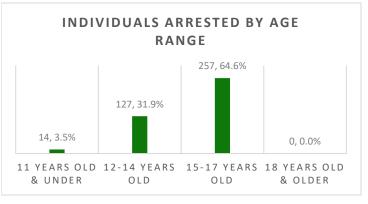

#### **INDIVIDUAL JUVENILES ARRESTED\***

| GENDER                       | APR | MAY | JUN | TOTAL |
|------------------------------|-----|-----|-----|-------|
| Male                         | 83  | 85  | 35  | 203   |
| Female                       | 101 | 60  | 34  | 195   |
| Total                        | 184 | 145 | 69  | 398   |
| AGE RANGE                    | APR | MAY | JUN | TOTAL |
| 10 years old & under         | 1   | 4   | 2   | 7     |
| 11 years old                 | 3   | 2   | 2   | 7     |
| 12 years old                 | 7   | 10  | 2   | 19    |
| 13 years old                 | 18  | 20  | 4   | 42    |
| 14 years old                 | 28  | 28  | 10  | 66    |
| 15 years old                 | 42  | 23  | 19  | 84    |
| 16 years old                 | 49  | 28  | 15  | 92    |
| 17 years old                 | 36  | 30  | 15  | 81    |
| 18 years old & older         | 0   | 0   | 0   | 0     |
| Total                        | 184 | 145 | 69  | 398   |
| RACE/ETHNICITY               | APR | MAY | JUN | TOTAL |
| Caucasian                    | 40  | 25  | 13  | 78    |
| African American             | 9   | 10  | 8   | 27    |
| Latino/Hispanic              | 7   | 2   | 5   | 14    |
| Chinese                      | 4   | 4   | 1   | 9     |
| Filipino                     | 25  | 21  | 5   | 51    |
| Japanese                     | 5   | 5   | 2   | 12    |
| Korean                       | 1   | 1   | 1   | 3     |
| Other Asian/Mixed Asian      | 3   | 2   | 2   | 7     |
| Hawaiian/part-Hawaiian       | 44  | 38  | 18  | 100   |
| Samoan                       | 12  | 10  | 5   | 27    |
| Mixed/Other Pacific Islander | 4   | 3   | 0   | 7     |
| Mixed Race                   | 4   | 3   | 1   | 8     |
| All Others                   | 0   | 1   | 2   | 3     |
| Micronesian                  | 25  | 20  | 6   | 51    |
| Tongan                       | 1   | 0   | 0   | 1     |
| Total                        | 184 | 145 | 69  | 398   |
| MAJOR OFFENSE TYPES          | APR | MAY | JUN | TOTAL |
| Person Offenses              | 36  | 28  | 11  | 75    |
| Drug Offenses                | 3   | 1   | 3   | 7     |
| Sex Offenses                 | 5   | 4   | 0   | 9     |
| Property Offenses            | 17  | 36  | 7   | 60    |
| Weapons/Intimidation         | 7   | 13  | 4   | 24    |
| Offenses                     |     |     | _   |       |
| Status Offenses              | 112 | 57  | 41  | 210   |
| Other Offenses               | 4   | 6   | 3   | 13    |
| Total                        | 184 | 145 | 69  | 398   |