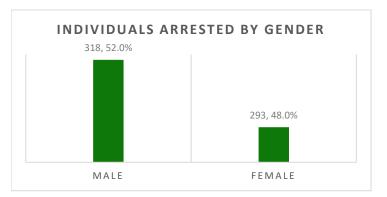

#### **INDIVIDUAL JUVENILES ARRESTED\***

| GENDER GENERAL JOVENILES ARREST | APR | MAY | JUN | TOTAL |
|---------------------------------|-----|-----|-----|-------|
| Male                            | 130 | 131 | 57  | 318   |
| Female                          | 128 | 109 | 56  | 293   |
| Total                           | 258 | 240 | 113 | 611   |
| AGE RANGE                       | APR | MAY | JUN | TOTAL |
| 10 years old & under            | 1   | 5   | 2   | 8     |
| 11 years old                    | 5   | 3   | 3   | 11    |
| 12 years old                    | 13  | 13  | 5   | 31    |
| 13 years old                    | 26  | 34  | 8   | 68    |
| 14 years old                    | 41  | 47  | 18  | 106   |
| 15 years old                    | 59  | 55  | 27  | 141   |
| 16 years old                    | 66  | 38  | 24  | 128   |
| 17 years old                    | 47  | 45  | 26  | 118   |
| 18 years old & older            | 0   | 0   | 0   | 0     |
| Total                           | 258 | 240 | 113 | 611   |
| RACE/ETHNICITY                  | APR | MAY | JUN | TOTAL |
| Caucasian                       | 54  | 46  | 22  | 122   |
| African American                | 10  | 12  | 9   | 31    |
| Latino/Hispanic                 | 11  | 3   | 7   | 21    |
| Chinese                         | 4   | 4   | 1   | 9     |
| Filipino                        | 34  | 30  | 14  | 78    |
| Japanese                        | 7   | 8   | 3   | 18    |
| Korean                          | 1   | 2   | 1   | 4     |
| Other Asian/Mixed Asian         | 8   | 5   | 2   | 15    |
| Hawaiian/part-Hawaiian          | 67  | 74  | 33  | 174   |
| Samoan                          | 13  | 12  | 5   | 30    |
| Mixed/Other Pacific Islander    | 13  | 13  | 6   | 32    |
| Mixed Race                      | 4   | 3   | 1   | 8     |
| All Others                      | 0   | 1   | 2   | 3     |
| Unknown                         | 5   | 5   | 1   | 11    |
| Micronesian                     | 25  | 20  | 6   | 51    |
| Tongan                          | 2   | 1   | 0   | 3     |
| Mixed Pacific Islander          | 0   | 1   | 0   | 1     |
| Total                           | 258 | 240 | 113 | 611   |
| MAJOR OFFENSE TYPES             | APR | MAY | JUN | TOTAL |
| Person Offenses                 | 50  | 35  | 15  | 100   |
| Drug Offenses                   | 15  | 22  | 7   | 44    |
| Sex Offenses                    | 6   | 5   | 0   | 11    |
| Property Offenses               | 23  | 45  | 11  | 79    |
| Weapons/Intimidation            | 13  | 15  | 5   | 33    |
| Offense                         | 13  | 13  | ,   |       |
| Status Offenses                 | 142 | 99  | 71  | 312   |
| Other Offenses                  | 9   | 19  | 4   | 32    |
| Total                           | 258 | 240 | 113 | 611   |

This report summarizes individual juveniles arrested in the State of Hawaii from April through June 2023. It includes gender, age range, race/ethnicity, and major offense category by month.

<sup>\*</sup>Number of individual juveniles arrested in a quarter.