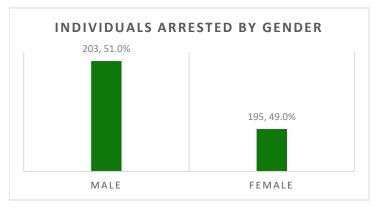

#### **INDIVIDUAL JUVENILES ARRESTED\***

| GENDER                       | APR | MAY | JUN | TOTAL |
|------------------------------|-----|-----|-----|-------|
| Male                         | 83  | 85  | 35  | 203   |
| Female                       | 101 | 60  | 34  | 195   |
| Total                        | 184 | 145 | 69  | 398   |
| AGE RANGE                    | APR | MAY | JUN | TOTAL |
| 10 years old & under         | 1   | 4   | 2   | 7     |
| 11 years old                 | 3   | 2   | 2   | 7     |
| 12 years old                 | 7   | 10  | 2   | 19    |
| 13 years old                 | 18  | 20  | 4   | 42    |
| 14 years old                 | 28  | 28  | 10  | 66    |
| 15 years old                 | 42  | 23  | 19  | 84    |
| 16 years old                 | 49  | 28  | 15  | 92    |
| 17 years old                 | 36  | 30  | 15  | 81    |
| 18 years old & older         | 0   | 0   | 0   | 0     |
| Total                        | 184 | 145 | 69  | 398   |
| RACE/ETHNICITY               | APR | MAY | JUN | TOTAL |
| Caucasian                    | 40  | 25  | 13  | 78    |
| African American             | 9   | 10  | 8   | 27    |
| Latino/Hispanic              | 7   | 2   | 5   | 14    |
| Chinese                      | 4   | 4   | 1   | 9     |
| Filipino                     | 25  | 21  | 5   | 51    |
| Japanese                     | 5   | 5   | 2   | 12    |
| Korean                       | 1   | 1   | 1   | 3     |
| Other Asian/Mixed Asian      | 3   | 2   | 2   | 7     |
| Hawaiian/part-Hawaiian       | 44  | 38  | 18  | 100   |
| Samoan                       | 12  | 10  | 5   | 27    |
| Mixed/Other Pacific Islander | 4   | 3   | 0   | 7     |
| Mixed Race                   | 4   | 3   | 1   | 8     |
| All Others                   | 0   | 1   | 2   | 3     |
| Micronesian                  | 25  | 20  | 6   | 51    |
| Tongan                       | 1   | 0   | 0   | 1     |
| Total                        | 184 | 145 | 69  | 398   |
| MAJOR OFFENSE TYPES          | APR | MAY | JUN | TOTAL |
| Person Offenses              | 36  | 28  | 11  | 75    |
| Drug Offenses                | 3   | 1   | 3   | 7     |
| Sex Offenses                 | 5   | 4   | 0   | 9     |
| Property Offenses            | 17  | 36  | 7   | 60    |
| Weapons/Intimidation         | 7   | 13  | 4   | 24    |
| Offenses                     |     |     | _   |       |
| Status Offenses              | 112 | 57  | 41  | 210   |
| Other Offenses               | 4   | 6   | 3   | 13    |
| Total                        | 184 | 145 | 69  | 398   |