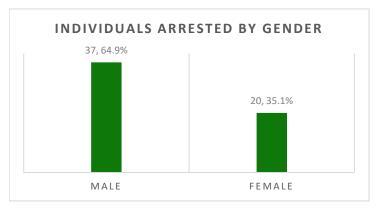

#### **INDIVIDUAL JUVENILES ARRESTED\***

| GENDER                       | APR | MAY | JUN | TOTAL |
|------------------------------|-----|-----|-----|-------|
| Male                         | 11  | 19  | 7   | 37    |
| Female                       | 5   | 11  | 4   | 20    |
| Total                        | 16  | 30  | 11  | 57    |
| AGE RANGE                    | APR | MAY | JUN | TOTAL |
| 10 years old & under         | 0   | 1   | 0   | 1     |
| 11 years old                 | 1   | 1   | 0   | 2     |
| 12 years old                 | 2   | 1   | 0   | 3     |
| 13 years old                 | 1   | 4   | 2   | 7     |
| 14 years old                 | 2   | 6   | 3   | 11    |
| 15 years old                 | 4   | 10  | 1   | 15    |
| 16 years old                 | 1   | 2   | 2   | 5     |
| 17 years old                 | 5   | 5   | 3   | 13    |
| 18 years old & older         | 0   | 0   | 0   | 0     |
| Total                        | 16  | 30  | 11  | 57    |
| RACE/ETHNICITY               | APR | MAY | JUN | TOTAL |
| Caucasian                    | 4   | 10  | 2   | 16    |
| Filipino                     | 2   | 2   | 4   | 8     |
| Japanese                     | 0   | 1   | 1   | 2     |
| Other Asian/Mixed Asian      | 2   | 1   | 0   | 3     |
| Hawaiian/part-Hawaiian       | 5   | 7   | 1   | 13    |
| Samoan                       | 0   | 1   | 0   | 1     |
| Mixed/Other Pacific Islander | 3   | 8   | 3   | 14    |
| Total                        | 16  | 30  | 11  | 57    |
| MAJOR OFFENSE TYPES          | APR | MAY | JUN | TOTAL |
| Person Offenses              | 6   | 6   | 1   | 13    |
| Drug Offenses                | 1   | 8   | 1   | 10    |
| Sex Offenses                 | 1   | 1   | 0   | 2     |
| Property Offenses            | 2   | 3   | 2   | 7     |
| Weapons/Intimidation         | 3   | 2   | 1   | 6     |
| Offenses                     |     |     | _   | J     |
| Status Offenses              | 3   | 8   | 6   | 17    |
| Other Offenses               | 0   | 2   | 0   | 2     |
| Total                        | 16  | 30  | 11  | 57    |