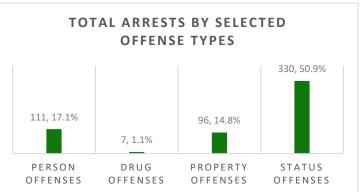

#### **TOTAL JUVENILE ARRESTS\***

| TOTAL JOVEIVILE ARRESTS         |     |     |     |       |
|---------------------------------|-----|-----|-----|-------|
| GENDER                          | APR | MAY | JUN | TOTAL |
| Male                            | 125 | 151 | 65  | 341   |
| Female                          | 129 | 93  | 85  | 307   |
| Total                           | 254 | 244 | 150 | 648   |
| AGE RANGE                       | APR | MAY | JUN | TOTAL |
| 10 years old & under            | 1   | 4   | 2   | 7     |
| 11 years old                    | 4   | 3   | 2   | 9     |
| 12 years old                    | 8   | 15  | 3   | 26    |
| 13 years old                    | 26  | 30  | 10  | 66    |
| 14 years old                    | 38  | 45  | 33  | 116   |
| 15 years old                    | 55  | 32  | 29  | 116   |
| 16 years old                    | 76  | 63  | 32  | 171   |
| 17 years old                    | 46  | 52  | 39  | 137   |
| 18 years old & older            | 0   | 0   | 0   | 0     |
| Total                           | 254 | 244 | 150 | 648   |
| RACE/ETHNICITY                  | APR | MAY | JUN | TOTAL |
| Caucasian                       | 56  | 53  | 30  | 139   |
| African American                | 14  | 24  | 18  | 56    |
| Latino/Hispanic                 | 11  | 11  | 13  | 35    |
| Chinese                         | 4   | 6   | 3   | 13    |
| Filipino                        | 32  | 39  | 13  | 84    |
| Japanese                        | 5   | 6   | 3   | 14    |
| Korean                          | 1   | 1   | 2   | 4     |
| Other Asian/Mixed Asian         | 4   | 2   | 3   | 9     |
| Hawaiian/part-Hawaiian          | 62  | 53  | 32  | 147   |
| Samoan                          | 12  | 13  | 8   | 33    |
| Mixed/Other Pacific Islander    | 5   | 4   | 1   | 10    |
| Mixed Race                      | 5   | 3   | 1   | 9     |
| All Others                      | 0   | 2   | 3   | 5     |
| Micronesian                     | 37  | 26  | 16  | 79    |
| Tongan                          | 6   | 1   | 4   | 11    |
| Total                           | 254 | 244 | 150 | 648   |
| MAJOR OFFENSE TYPES             | APR | MAY | JUN | TOTAL |
| Person Offenses                 | 48  | 41  | 22  | 111   |
| Drug Offenses                   | 3   | 1   | 3   | 7     |
| Sex Offenses                    | 10  | 8   | 0   | 18    |
| Property Offenses               | 27  | 51  | 18  | 96    |
| Weapons/Intimidation Offense    | 15  | 21  | 4   | 40    |
| Status Offenses                 | 137 | 104 | 89  | 330   |
| Other Offenses                  | 14  | 18  | 14  | 46    |
| Total                           | 254 | 244 | 150 | 648   |
| *Number of arrests in a quarter |     |     |     |       |