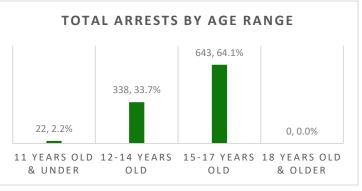

#### **TOTAL JUVENILE ARRESTS\***

| GENDER                       | APR | MAY | JUN | TOTAL |
|------------------------------|-----|-----|-----|-------|
| Male                         | 209 | 223 | 107 | 539   |
| Female                       | 167 | 166 | 131 | 464   |
| Total                        | 376 | 389 | 238 | 1003  |
| AGE RANGE                    | APR | MAY | JUN | TOTAL |
| 10 years old & under         | 1   | 5   | 2   | 8     |
| 11 years old                 | 6   | 5   | 3   | 14    |
| 12 years old                 | 18  | 22  | 6   | 46    |
| 13 years old                 | 39  | 47  | 18  | 104   |
| 14 years old                 | 58  | 75  | 55  | 188   |
| 15 years old                 | 85  | 81  | 45  | 211   |
| 16 years old                 | 99  | 79  | 50  | 228   |
| 17 years old                 | 70  | 75  | 59  | 204   |
| 18 years old & older         | 0   | 0   | 0   | 0     |
| Total                        | 376 | 389 | 238 | 1003  |
| RACE/ETHNICITY               | APR | MAY | JUN | TOTAL |
| Caucasian                    | 87  | 82  | 46  | 215   |
| African American             | 16  | 26  | 20  | 62    |
| Latino/Hispanic              | 16  | 17  | 18  | 51    |
| Chinese                      | 4   | 6   | 3   | 13    |
| Filipino                     | 45  | 55  | 27  | 127   |
| Japanese                     | 10  | 15  | 5   | 30    |
| Korean                       | 1   | 2   | 2   | 5     |
| Other Asian/Mixed Asian      | 9   | 7   | 3   | 19    |
| Hawaiian/part-Hawaiian       | 105 | 106 | 70  | 281   |
| Samoan                       | 14  | 17  | 8   | 39    |
| Mixed/Other Pacific Islander | 14  | 16  | 11  | 41    |
| Mixed Race                   | 5   | 3   | 1   | 9     |
| All Others                   | 0   | 2   | 3   | 5     |
| Unknown                      | 6   | 5   | 1   | 12    |
| Micronesian                  | 37  | 26  | 16  | 79    |
| Tongan                       | 7   | 2   | 4   | 13    |
| Mixed Pacific Islander       | 0   | 2   | 0   | 2     |
| Total                        | 376 | 389 | 238 | 1003  |
| MAJOR OFFENSE TYPES          | APR | MAY | JUN | TOTAL |
| Person Offenses              | 67  | 51  | 29  | 147   |
| Drug Offenses                | 24  | 31  | 13  | 68    |
| Sex Offenses                 | 11  | 9   | 0   | 20    |
| Property Offenses            | 37  | 65  | 24  | 126   |
| Weapons/Intimidation         | 29  | 25  | 6   | 60    |
| Offenses                     | 23  | 23  | Ū   | 00    |
| Status Offenses              | 184 | 168 | 146 | 498   |
| Other Offenses               | 24  | 40  | 20  | 84    |
| Total                        | 376 | 389 | 238 | 1003  |

This report summarizes total juvenile arrests in the State of Hawaii from April through June 2023. It includes gender, age range, race/ethnicity, and major offense category by month.

<sup>\*</sup>Number of arrests in a quarter.