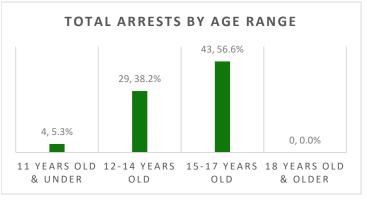

#### **INDIVIDUAL JUVENILES ARRESTED\***

| GENDER                       | APR | MAY | JUN | TOTAL |
|------------------------------|-----|-----|-----|-------|
| Male                         | 11  | 19  | 7   | 37    |
| Female                       | 5   | 11  | 4   | 20    |
| Total                        | 16  | 30  | 11  | 57    |
| AGE RANGE                    | APR | MAY | JUN | TOTAL |
| 10 years old & under         | 0   | 1   | 0   | 1     |
| 11 years old                 | 1   | 1   | 0   | 2     |
| 12 years old                 | 2   | 1   | 0   | 3     |
| 13 years old                 | 1   | 4   | 2   | 7     |
| 14 years old                 | 2   | 6   | 3   | 11    |
| 15 years old                 | 4   | 10  | 1   | 15    |
| 16 years old                 | 1   | 2   | 2   | 5     |
| 17 years old                 | 5   | 5   | 3   | 13    |
| 18 years old & older         | 0   | 0   | 0   | 0     |
| Total                        | 16  | 30  | 11  | 57    |
| RACE/ETHNICITY               | APR | MAY | JUN | TOTAL |
| Caucasian                    | 4   | 10  | 2   | 16    |
| Filipino                     | 2   | 2   | 4   | 8     |
| Japanese                     | 0   | 1   | 1   | 2     |
| Other Asian/Mixed Asian      | 2   | 1   | 0   | 3     |
| Hawaiian/part-Hawaiian       | 5   | 7   | 1   | 13    |
| Samoan                       | 0   | 1   | 0   | 1     |
| Mixed/Other Pacific Islander | 3   | 8   | 3   | 14    |
| Total                        | 16  | 30  | 11  | 57    |
| MAJOR OFFENSE TYPES          | APR | MAY | JUN | TOTAL |
| Person Offenses              | 6   | 6   | 1   | 13    |
| Drug Offenses                | 1   | 8   | 1   | 10    |
| Sex Offenses                 | 1   | 1   | 0   | 2     |
| Property Offenses            | 2   | 3   | 2   | 7     |
| Weapons/Intimidation         | 3   | 2   | 1   | 6     |
| Offenses                     |     |     | _   | J     |
| Status Offenses              | 3   | 8   | 6   | 17    |
| Other Offenses               | 0   | 2   | 0   | 2     |
| Total                        | 16  | 30  | 11  | 57    |