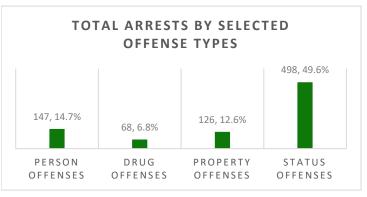

#### **TOTAL JUVENILE ARRESTS\***

| GENDER                       | APR | MAY | JUN | TOTAL |
|------------------------------|-----|-----|-----|-------|
| Male                         | 209 | 223 | 107 | 539   |
| Female                       | 167 | 166 | 131 | 464   |
| Total                        | 376 | 389 | 238 | 1003  |
| AGE RANGE                    | APR | MAY | JUN | TOTAL |
| 10 years old & under         | 1   | 5   | 2   | 8     |
| 11 years old                 | 6   | 5   | 3   | 14    |
| 12 years old                 | 18  | 22  | 6   | 46    |
| 13 years old                 | 39  | 47  | 18  | 104   |
| 14 years old                 | 58  | 75  | 55  | 188   |
| 15 years old                 | 85  | 81  | 45  | 211   |
| 16 years old                 | 99  | 79  | 50  | 228   |
| 17 years old                 | 70  | 75  | 59  | 204   |
| 18 years old & older         | 0   | 0   | 0   | 0     |
| Total                        | 376 | 389 | 238 | 1003  |
| RACE/ETHNICITY               | APR | MAY | JUN | TOTAL |
| Caucasian                    | 87  | 82  | 46  | 215   |
| African American             | 16  | 26  | 20  | 62    |
| Latino/Hispanic              | 16  | 17  | 18  | 51    |
| Chinese                      | 4   | 6   | 3   | 13    |
| Filipino                     | 45  | 55  | 27  | 127   |
| Japanese                     | 10  | 15  | 5   | 30    |
| Korean                       | 1   | 2   | 2   | 5     |
| Other Asian/Mixed Asian      | 9   | 7   | 3   | 19    |
| Hawaiian/part-Hawaiian       | 105 | 106 | 70  | 281   |
| Samoan                       | 14  | 17  | 8   | 39    |
| Mixed/Other Pacific Islander | 14  | 16  | 11  | 41    |
| Mixed Race                   | 5   | 3   | 1   | 9     |
| All Others                   | 0   | 2   | 3   | 5     |
| Unknown                      | 6   | 5   | 1   | 12    |
| Micronesian                  | 37  | 26  | 16  | 79    |
| Tongan                       | 7   | 2   | 4   | 13    |
| Mixed Pacific Islander       | 0   | 2   | 0   | 2     |
| Total                        | 376 | 389 | 238 | 1003  |
| MAJOR OFFENSE TYPES          | APR | MAY | JUN | TOTAL |
| Person Offenses              | 67  | 51  | 29  | 147   |
| Drug Offenses                | 24  | 31  | 13  | 68    |
| Sex Offenses                 | 11  | 9   | 0   | 20    |
| Property Offenses            | 37  | 65  | 24  | 126   |
| Weapons/Intimidation         | 29  | 25  | 6   | 60    |
| Offenses                     | 23  | 23  | Ū   | 00    |
| Status Offenses              | 184 | 168 | 146 | 498   |
| Other Offenses               | 24  | 40  | 20  | 84    |
| Total                        | 376 | 389 | 238 | 1003  |

This report summarizes total juvenile arrests in the State of Hawaii from April through June 2023. It includes gender, age range, race/ethnicity, and major offense category by month.

<sup>\*</sup>Number of arrests in a quarter.