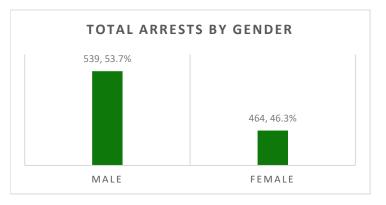

#### **TOTAL JUVENILE ARRESTS\***

| GENDER                       | APR | MAY | JUN | TOTAL |
|------------------------------|-----|-----|-----|-------|
| Male                         | 209 | 223 | 107 | 539   |
| Female                       | 167 | 166 | 131 | 464   |
| Total                        | 376 | 389 | 238 | 1003  |
| AGE RANGE                    | APR | MAY | JUN | TOTAL |
| 10 years old & under         | 1   | 5   | 2   | 8     |
| 11 years old                 | 6   | 5   | 3   | 14    |
| 12 years old                 | 18  | 22  | 6   | 46    |
| 13 years old                 | 39  | 47  | 18  | 104   |
| 14 years old                 | 58  | 75  | 55  | 188   |
| 15 years old                 | 85  | 81  | 45  | 211   |
| 16 years old                 | 99  | 79  | 50  | 228   |
| 17 years old                 | 70  | 75  | 59  | 204   |
| 18 years old & older         | 0   | 0   | 0   | 0     |
| Total                        | 376 | 389 | 238 | 1003  |
| RACE/ETHNICITY               | APR | MAY | JUN | TOTAL |
| Caucasian                    | 87  | 82  | 46  | 215   |
| African American             | 16  | 26  | 20  | 62    |
| Latino/Hispanic              | 16  | 17  | 18  | 51    |
| Chinese                      | 4   | 6   | 3   | 13    |
| Filipino                     | 45  | 55  | 27  | 127   |
| Japanese                     | 10  | 15  | 5   | 30    |
| Korean                       | 1   | 2   | 2   | 5     |
| Other Asian/Mixed Asian      | 9   | 7   | 3   | 19    |
| Hawaiian/part-Hawaiian       | 105 | 106 | 70  | 281   |
| Samoan                       | 14  | 17  | 8   | 39    |
| Mixed/Other Pacific Islander | 14  | 16  | 11  | 41    |
| Mixed Race                   | 5   | 3   | 1   | 9     |
| All Others                   | 0   | 2   | 3   | 5     |
| Unknown                      | 6   | 5   | 1   | 12    |
| Micronesian                  | 37  | 26  | 16  | 79    |
| Tongan                       | 7   | 2   | 4   | 13    |
| Mixed Pacific Islander       | 0   | 2   | 0   | 2     |
| Total                        | 376 | 389 | 238 | 1003  |
| MAJOR OFFENSE TYPES          | APR | MAY | JUN | TOTAL |
| Person Offenses              | 67  | 51  | 29  | 147   |
| Drug Offenses                | 24  | 31  | 13  | 68    |
| Sex Offenses                 | 11  | 9   | 0   | 20    |
| Property Offenses            | 37  | 65  | 24  | 126   |
| Weapons/Intimidation         | 29  | 25  | 6   | 60    |
| Offenses                     | 23  | 23  | Ū   | 00    |
| Status Offenses              | 184 | 168 | 146 | 498   |
| Other Offenses               | 24  | 40  | 20  | 84    |
| Total                        | 376 | 389 | 238 | 1003  |

This report summarizes total juvenile arrests in the State of Hawaii from April through June 2023. It includes gender, age range, race/ethnicity, and major offense category by month.

<sup>\*</sup>Number of arrests in a quarter.