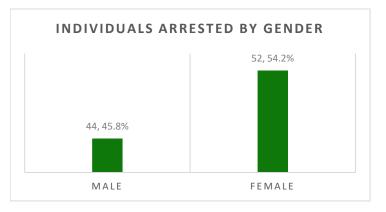

#### **INDIVIDUAL JUVENILES ARRESTED\***

| GENDER                        | APR | MAY | JUN | TOTAL |
|-------------------------------|-----|-----|-----|-------|
| Male                          | 19  | 15  | 10  | 44    |
| Female                        | 17  | 23  | 12  | 52    |
| Total                         | 36  | 38  | 22  | 96    |
| AGE RANGE                     | APR | MAY | JUN | TOTAL |
| 10 years old & under          | 0   | 0   | 0   | 0     |
| 11 years old                  | 0   | 0   | 1   | 1     |
| 12 years old                  | 2   | 0   | 1   | 3     |
| 13 years old                  | 4   | 6   | 2   | 12    |
| 14 years old                  | 5   | 9   | 3   | 17    |
| 15 years old                  | 12  | 12  | 5   | 29    |
| 16 years old                  | 11  | 4   | 5   | 20    |
| 17 years old                  | 2   | 7   | 5   | 14    |
| 18 years old & older          | 0   | 0   | 0   | 0     |
| Total                         | 36  | 38  | 22  | 96    |
| RACE/ETHNICITY                | APR | MAY | JUN | TOTAL |
| Caucasian                     | 6   | 4   | 5   | 15    |
| African American              | 0   | 1   | 1   | 2     |
| Latino/Hispanic               | 4   | 1   | 2   | 7     |
| Filipino                      | 3   | 4   | 1   | 8     |
| Japanese                      | 2   | 2   | 0   | 4     |
| Korean                        | 0   | 1   | 0   | 1     |
| Other Asian/Mixed Asian       | 2   | 2   | 0   | 4     |
| Hawaiian/part-Hawaiian        | 9   | 15  | 10  | 34    |
| Samoan                        | 1   | 0   | 0   | 1     |
| Mixed/Other Pacific Islander  | 4   | 3   | 2   | 9     |
| Unknown                       | 5   | 5   | 1   | 11    |
| Total                         | 36  | 38  | 22  | 96    |
| MAJOR OFFENSE TYPES           | APR | MAY | JUN | TOTAL |
| Person Offenses               | 5   | 1   | 1   | 7     |
| Drug Offenses                 | 1   | 2   | 0   | 3     |
| Sex Offenses                  | 0   | 0   | 0   | 0     |
| Property Offenses             | 1   | 5   | 1   | 7     |
| Weapons/Intimidation Offenses | 0   | 0   | 0   | 0     |
| Status Offenses               | 26  | 28  | 19  | 73    |
| Other Offenses                | 3   | 2   | 1   | 6     |
| Total                         | 36  | 38  | 22  | 96    |