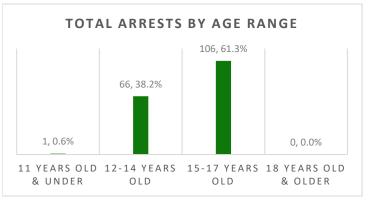

#### **TOTAL JUVENILE ARRESTS\***

| GENDER                       | APR | MAY | JUN | TOTAL |
|------------------------------|-----|-----|-----|-------|
| Male                         | 39  | 27  | 18  | 84    |
| Female                       | 26  | 40  | 23  | 89    |
| Total                        | 65  | 67  | 41  | 173   |
| AGE RANGE                    | APR | MAY | JUN | TOTAL |
| 10 years old & under         | 0   | 0   | 0   | 0     |
| 11 years old                 | 0   | 0   | 1   | 1     |
| 12 years old                 | 5   | 2   | 1   | 8     |
| 13 years old                 | 7   | 8   | 3   | 18    |
| 14 years old                 | 10  | 17  | 13  | 40    |
| 15 years old                 | 25  | 23  | 5   | 53    |
| 16 years old                 | 15  | 6   | 11  | 32    |
| 17 years old                 | 3   | 11  | 7   | 21    |
| 18 years old & older         | 0   | 0   | 0   | 0     |
| Total                        | 65  | 67  | 41  | 173   |
| RACE/ETHNICITY               | APR | MAY | JUN | TOTAL |
| Caucasian                    | 22  | 5   | 8   | 35    |
| African American             | 0   | 1   | 2   | 3     |
| Latino/Hispanic              | 5   | 6   | 5   | 16    |
| Filipino                     | 4   | 8   | 1   | 13    |
| Japanese                     | 5   | 7   | 1   | 13    |
| Korean                       | 0   | 1   | 0   | 1     |
| Other Asian/Mixed Asian      | 2   | 3   | 0   | 5     |
| Hawaiian/part-Hawaiian       | 15  | 26  | 21  | 62    |
| Samoan                       | 2   | 0   | 0   | 2     |
| Mixed/Other Pacific Islander | 4   | 5   | 2   | 11    |
| Unknown                      | 6   | 5   | 1   | 12    |
| Total                        | 65  | 67  | 41  | 173   |
| MAJOR OFFENSE TYPES          | APR | MAY | JUN | TOTAL |
| Person Offenses              | 9   | 3   | 1   | 13    |
| Drug Offenses                | 3   | 2   | 0   | 5     |
| Sex Offenses                 | 0   | 0   | 0   | 0     |
| Property Offenses            | 2   | 7   | 1   | 10    |
| Weapons/Intimidation         | 2   | 1   | 0   | 3     |
| Offenses                     |     |     |     |       |
| Status Offenses              | 42  | 47  | 36  | 125   |
| Other Offenses               | 7   | 7   | 3   | 17    |
| Total                        | 65  | 67  | 41  | 173   |