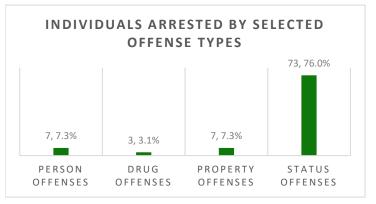

#### **INDIVIDUAL JUVENILES ARRESTED\***

| GENDER                        | APR | MAY | JUN | TOTAL |
|-------------------------------|-----|-----|-----|-------|
| Male                          | 19  | 15  | 10  | 44    |
| Female                        | 17  | 23  | 12  | 52    |
| Total                         | 36  | 38  | 22  | 96    |
| AGE RANGE                     | APR | MAY | JUN | TOTAL |
| 10 years old & under          | 0   | 0   | 0   | 0     |
| 11 years old                  | 0   | 0   | 1   | 1     |
| 12 years old                  | 2   | 0   | 1   | 3     |
| 13 years old                  | 4   | 6   | 2   | 12    |
| 14 years old                  | 5   | 9   | 3   | 17    |
| 15 years old                  | 12  | 12  | 5   | 29    |
| 16 years old                  | 11  | 4   | 5   | 20    |
| 17 years old                  | 2   | 7   | 5   | 14    |
| 18 years old & older          | 0   | 0   | 0   | 0     |
| Total                         | 36  | 38  | 22  | 96    |
| RACE/ETHNICITY                | APR | MAY | JUN | TOTAL |
| Caucasian                     | 6   | 4   | 5   | 15    |
| African American              | 0   | 1   | 1   | 2     |
| Latino/Hispanic               | 4   | 1   | 2   | 7     |
| Filipino                      | 3   | 4   | 1   | 8     |
| Japanese                      | 2   | 2   | 0   | 4     |
| Korean                        | 0   | 1   | 0   | 1     |
| Other Asian/Mixed Asian       | 2   | 2   | 0   | 4     |
| Hawaiian/part-Hawaiian        | 9   | 15  | 10  | 34    |
| Samoan                        | 1   | 0   | 0   | 1     |
| Mixed/Other Pacific Islander  | 4   | 3   | 2   | 9     |
| Unknown                       | 5   | 5   | 1   | 11    |
| Total                         | 36  | 38  | 22  | 96    |
| MAJOR OFFENSE TYPES           | APR | MAY | JUN | TOTAL |
| Person Offenses               | 5   | 1   | 1   | 7     |
| Drug Offenses                 | 1   | 2   | 0   | 3     |
| Sex Offenses                  | 0   | 0   | 0   | 0     |
| Property Offenses             | 1   | 5   | 1   | 7     |
| Weapons/Intimidation Offenses | 0   | 0   | 0   | 0     |
| Status Offenses               | 26  | 28  | 19  | 73    |
| Other Offenses                | 3   | 2   | 1   | 6     |
| Total                         | 36  | 38  | 22  | 96    |