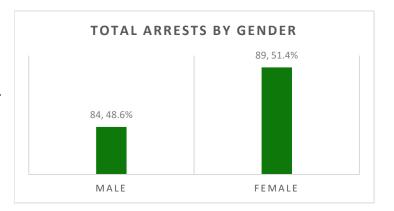

#### **TOTAL JUVENILE ARRESTS\***

| GENDER                       | APR | MAY | JUN | TOTAL |
|------------------------------|-----|-----|-----|-------|
| Male                         | 39  | 27  | 18  | 84    |
| Female                       | 26  | 40  | 23  | 89    |
| Total                        | 65  | 67  | 41  | 173   |
| AGE RANGE                    | APR | MAY | JUN | TOTAL |
| 10 years old & under         | 0   | 0   | 0   | 0     |
| 11 years old                 | 0   | 0   | 1   | 1     |
| 12 years old                 | 5   | 2   | 1   | 8     |
| 13 years old                 | 7   | 8   | 3   | 18    |
| 14 years old                 | 10  | 17  | 13  | 40    |
| 15 years old                 | 25  | 23  | 5   | 53    |
| 16 years old                 | 15  | 6   | 11  | 32    |
| 17 years old                 | 3   | 11  | 7   | 21    |
| 18 years old & older         | 0   | 0   | 0   | 0     |
| Total                        | 65  | 67  | 41  | 173   |
| RACE/ETHNICITY               | APR | MAY | JUN | TOTAL |
| Caucasian                    | 22  | 5   | 8   | 35    |
| African American             | 0   | 1   | 2   | 3     |
| Latino/Hispanic              | 5   | 6   | 5   | 16    |
| Filipino                     | 4   | 8   | 1   | 13    |
| Japanese                     | 5   | 7   | 1   | 13    |
| Korean                       | 0   | 1   | 0   | 1     |
| Other Asian/Mixed Asian      | 2   | 3   | 0   | 5     |
| Hawaiian/part-Hawaiian       | 15  | 26  | 21  | 62    |
| Samoan                       | 2   | 0   | 0   | 2     |
| Mixed/Other Pacific Islander | 4   | 5   | 2   | 11    |
| Unknown                      | 6   | 5   | 1   | 12    |
| Total                        | 65  | 67  | 41  | 173   |
| MAJOR OFFENSE TYPES          | APR | MAY | JUN | TOTAL |
| Person Offenses              | 9   | 3   | 1   | 13    |
| Drug Offenses                | 3   | 2   | 0   | 5     |
| Sex Offenses                 | 0   | 0   | 0   | 0     |
| Property Offenses            | 2   | 7   | 1   | 10    |
| Weapons/Intimidation         | 2   | 1   | 0   | 3     |
| Offenses                     |     |     |     |       |
| Status Offenses              | 42  | 47  | 36  | 125   |
| Other Offenses               | 7   | 7   | 3   | 17    |
| Total                        | 65  | 67  | 41  | 173   |