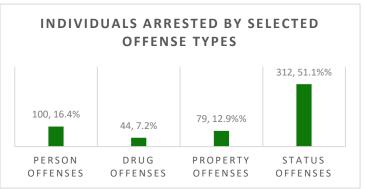

#### **INDIVIDUAL JUVENILES ARRESTED\***

| GENDER                       | APR | MAY | JUN | TOTAL |
|------------------------------|-----|-----|-----|-------|
| Male                         | 83  | 85  | 35  | 203   |
| Female                       | 101 | 60  | 34  | 195   |
| Total                        | 184 | 145 | 69  | 398   |
| AGE RANGE                    | APR | MAY | JUN | TOTAL |
| 10 years old & under         | 1   | 4   | 2   | 7     |
| 11 years old                 | 3   | 2   | 2   | 7     |
| 12 years old                 | 7   | 10  | 2   | 19    |
| 13 years old                 | 18  | 20  | 4   | 42    |
| 14 years old                 | 28  | 28  | 10  | 66    |
| 15 years old                 | 42  | 23  | 19  | 84    |
| 16 years old                 | 49  | 28  | 15  | 92    |
| 17 years old                 | 36  | 30  | 15  | 81    |
| 18 years old & older         | 0   | 0   | 0   | 0     |
| Total                        | 184 | 145 | 69  | 398   |
| RACE/ETHNICITY               | APR | MAY | JUN | TOTAL |
| Caucasian                    | 40  | 25  | 13  | 78    |
| African American             | 9   | 10  | 8   | 27    |
| Latino/Hispanic              | 7   | 2   | 5   | 14    |
| Chinese                      | 4   | 4   | 1   | 9     |
| Filipino                     | 25  | 21  | 5   | 51    |
| Japanese                     | 5   | 5   | 2   | 12    |
| Korean                       | 1   | 1   | 1   | 3     |
| Other Asian/Mixed Asian      | 3   | 2   | 2   | 7     |
| Hawaiian/part-Hawaiian       | 44  | 38  | 18  | 100   |
| Samoan                       | 12  | 10  | 5   | 27    |
| Mixed/Other Pacific Islander | 4   | 3   | 0   | 7     |
| Mixed Race                   | 4   | 3   | 1   | 8     |
| All Others                   | 0   | 1   | 2   | 3     |
| Micronesian                  | 25  | 20  | 6   | 51    |
| Tongan                       | 1   | 0   | 0   | 1     |
| Total                        | 184 | 145 | 69  | 398   |
| MAJOR OFFENSE TYPES          | APR | MAY | JUN | TOTAL |
| Person Offenses              | 36  | 28  | 11  | 75    |
| Drug Offenses                | 3   | 1   | 3   | 7     |
| Sex Offenses                 | 5   | 4   | 0   | 9     |
| Property Offenses            | 17  | 36  | 7   | 60    |
| Weapons/Intimidation         | 7   | 13  | 4   | 24    |
| Offenses                     |     |     | _   |       |
| Status Offenses              | 112 | 57  | 41  | 210   |
| Other Offenses               | 4   | 6   | 3   | 13    |
| Total                        | 184 | 145 | 69  | 398   |