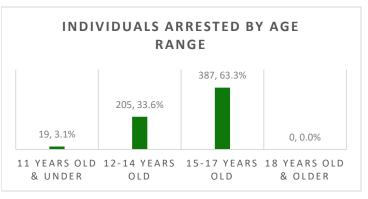

#### **INDIVIDUAL JUVENILES ARRESTED\***

| GENDER                       | APR | MAY | JUN | TOTAL |
|------------------------------|-----|-----|-----|-------|
| Male                         | 83  | 85  | 35  | 203   |
| Female                       | 101 | 60  | 34  | 195   |
| Total                        | 184 | 145 | 69  | 398   |
| AGE RANGE                    | APR | MAY | JUN | TOTAL |
| 10 years old & under         | 1   | 4   | 2   | 7     |
| 11 years old                 | 3   | 2   | 2   | 7     |
| 12 years old                 | 7   | 10  | 2   | 19    |
| 13 years old                 | 18  | 20  | 4   | 42    |
| 14 years old                 | 28  | 28  | 10  | 66    |
| 15 years old                 | 42  | 23  | 19  | 84    |
| 16 years old                 | 49  | 28  | 15  | 92    |
| 17 years old                 | 36  | 30  | 15  | 81    |
| 18 years old & older         | 0   | 0   | 0   | 0     |
| Total                        | 184 | 145 | 69  | 398   |
| RACE/ETHNICITY               | APR | MAY | JUN | TOTAL |
| Caucasian                    | 40  | 25  | 13  | 78    |
| African American             | 9   | 10  | 8   | 27    |
| Latino/Hispanic              | 7   | 2   | 5   | 14    |
| Chinese                      | 4   | 4   | 1   | 9     |
| Filipino                     | 25  | 21  | 5   | 51    |
| Japanese                     | 5   | 5   | 2   | 12    |
| Korean                       | 1   | 1   | 1   | 3     |
| Other Asian/Mixed Asian      | 3   | 2   | 2   | 7     |
| Hawaiian/part-Hawaiian       | 44  | 38  | 18  | 100   |
| Samoan                       | 12  | 10  | 5   | 27    |
| Mixed/Other Pacific Islander | 4   | 3   | 0   | 7     |
| Mixed Race                   | 4   | 3   | 1   | 8     |
| All Others                   | 0   | 1   | 2   | 3     |
| Micronesian                  | 25  | 20  | 6   | 51    |
| Tongan                       | 1   | 0   | 0   | 1     |
| Total                        | 184 | 145 | 69  | 398   |
| MAJOR OFFENSE TYPES          | APR | MAY | JUN | TOTAL |
| Person Offenses              | 36  | 28  | 11  | 75    |
| Drug Offenses                | 3   | 1   | 3   | 7     |
| Sex Offenses                 | 5   | 4   | 0   | 9     |
| Property Offenses            | 17  | 36  | 7   | 60    |
| Weapons/Intimidation         | 7   | 13  | 4   | 24    |
| Offenses                     |     |     | _   |       |
| Status Offenses              | 112 | 57  | 41  | 210   |
| Other Offenses               | 4   | 6   | 3   | 13    |
| Total                        | 184 | 145 | 69  | 398   |