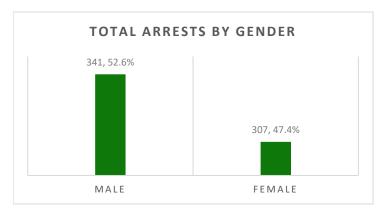

#### **TOTAL JUVENILE ARRESTS\***

| TOTAL JOVEIVILE ARRESTS         |     |     |     |       |
|---------------------------------|-----|-----|-----|-------|
| GENDER                          | APR | MAY | JUN | TOTAL |
| Male                            | 125 | 151 | 65  | 341   |
| Female                          | 129 | 93  | 85  | 307   |
| Total                           | 254 | 244 | 150 | 648   |
| AGE RANGE                       | APR | MAY | JUN | TOTAL |
| 10 years old & under            | 1   | 4   | 2   | 7     |
| 11 years old                    | 4   | 3   | 2   | 9     |
| 12 years old                    | 8   | 15  | 3   | 26    |
| 13 years old                    | 26  | 30  | 10  | 66    |
| 14 years old                    | 38  | 45  | 33  | 116   |
| 15 years old                    | 55  | 32  | 29  | 116   |
| 16 years old                    | 76  | 63  | 32  | 171   |
| 17 years old                    | 46  | 52  | 39  | 137   |
| 18 years old & older            | 0   | 0   | 0   | 0     |
| Total                           | 254 | 244 | 150 | 648   |
| RACE/ETHNICITY                  | APR | MAY | JUN | TOTAL |
| Caucasian                       | 56  | 53  | 30  | 139   |
| African American                | 14  | 24  | 18  | 56    |
| Latino/Hispanic                 | 11  | 11  | 13  | 35    |
| Chinese                         | 4   | 6   | 3   | 13    |
| Filipino                        | 32  | 39  | 13  | 84    |
| Japanese                        | 5   | 6   | 3   | 14    |
| Korean                          | 1   | 1   | 2   | 4     |
| Other Asian/Mixed Asian         | 4   | 2   | 3   | 9     |
| Hawaiian/part-Hawaiian          | 62  | 53  | 32  | 147   |
| Samoan                          | 12  | 13  | 8   | 33    |
| Mixed/Other Pacific Islander    | 5   | 4   | 1   | 10    |
| Mixed Race                      | 5   | 3   | 1   | 9     |
| All Others                      | 0   | 2   | 3   | 5     |
| Micronesian                     | 37  | 26  | 16  | 79    |
| Tongan                          | 6   | 1   | 4   | 11    |
| Total                           | 254 | 244 | 150 | 648   |
| MAJOR OFFENSE TYPES             | APR | MAY | JUN | TOTAL |
| Person Offenses                 | 48  | 41  | 22  | 111   |
| Drug Offenses                   | 3   | 1   | 3   | 7     |
| Sex Offenses                    | 10  | 8   | 0   | 18    |
| Property Offenses               | 27  | 51  | 18  | 96    |
| Weapons/Intimidation Offense    | 15  | 21  | 4   | 40    |
| Status Offenses                 | 137 | 104 | 89  | 330   |
| Other Offenses                  | 14  | 18  | 14  | 46    |
| Total                           | 254 | 244 | 150 | 648   |
| *Number of arrests in a quarter |     |     |     |       |