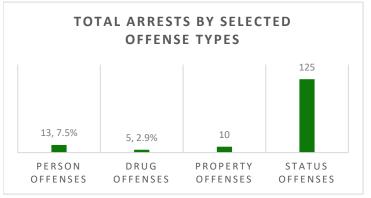

#### **TOTAL JUVENILE ARRESTS\***

| GENDER                       | APR | MAY | JUN | TOTAL |
|------------------------------|-----|-----|-----|-------|
| Male                         | 39  | 27  | 18  | 84    |
| Female                       | 26  | 40  | 23  | 89    |
| Total                        | 65  | 67  | 41  | 173   |
| AGE RANGE                    | APR | MAY | JUN | TOTAL |
| 10 years old & under         | 0   | 0   | 0   | 0     |
| 11 years old                 | 0   | 0   | 1   | 1     |
| 12 years old                 | 5   | 2   | 1   | 8     |
| 13 years old                 | 7   | 8   | 3   | 18    |
| 14 years old                 | 10  | 17  | 13  | 40    |
| 15 years old                 | 25  | 23  | 5   | 53    |
| 16 years old                 | 15  | 6   | 11  | 32    |
| 17 years old                 | 3   | 11  | 7   | 21    |
| 18 years old & older         | 0   | 0   | 0   | 0     |
| Total                        | 65  | 67  | 41  | 173   |
| RACE/ETHNICITY               | APR | MAY | JUN | TOTAL |
| Caucasian                    | 22  | 5   | 8   | 35    |
| African American             | 0   | 1   | 2   | 3     |
| Latino/Hispanic              | 5   | 6   | 5   | 16    |
| Filipino                     | 4   | 8   | 1   | 13    |
| Japanese                     | 5   | 7   | 1   | 13    |
| Korean                       | 0   | 1   | 0   | 1     |
| Other Asian/Mixed Asian      | 2   | 3   | 0   | 5     |
| Hawaiian/part-Hawaiian       | 15  | 26  | 21  | 62    |
| Samoan                       | 2   | 0   | 0   | 2     |
| Mixed/Other Pacific Islander | 4   | 5   | 2   | 11    |
| Unknown                      | 6   | 5   | 1   | 12    |
| Total                        | 65  | 67  | 41  | 173   |
| MAJOR OFFENSE TYPES          | APR | MAY | JUN | TOTAL |
| Person Offenses              | 9   | 3   | 1   | 13    |
| Drug Offenses                | 3   | 2   | 0   | 5     |
| Sex Offenses                 | 0   | 0   | 0   | 0     |
| Property Offenses            | 2   | 7   | 1   | 10    |
| Weapons/Intimidation         | 2   | 1   | 0   | 3     |
| Offenses                     |     |     |     |       |
| Status Offenses              | 42  | 47  | 36  | 125   |
| Other Offenses               | 7   | 7   | 3   | 17    |
| Total                        | 65  | 67  | 41  | 173   |