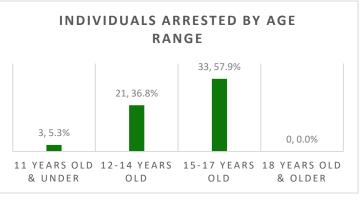

#### **INDIVIDUAL JUVENILES ARRESTED\***

| GENDER                       | APR | MAY | JUN | TOTAL |
|------------------------------|-----|-----|-----|-------|
| Male                         | 11  | 19  | 7   | 37    |
| Female                       | 5   | 11  | 4   | 20    |
| Total                        | 16  | 30  | 11  | 57    |
| AGE RANGE                    | APR | MAY | JUN | TOTAL |
| 10 years old & under         | 0   | 1   | 0   | 1     |
| 11 years old                 | 1   | 1   | 0   | 2     |
| 12 years old                 | 2   | 1   | 0   | 3     |
| 13 years old                 | 1   | 4   | 2   | 7     |
| 14 years old                 | 2   | 6   | 3   | 11    |
| 15 years old                 | 4   | 10  | 1   | 15    |
| 16 years old                 | 1   | 2   | 2   | 5     |
| 17 years old                 | 5   | 5   | 3   | 13    |
| 18 years old & older         | 0   | 0   | 0   | 0     |
| Total                        | 16  | 30  | 11  | 57    |
| RACE/ETHNICITY               | APR | MAY | JUN | TOTAL |
| Caucasian                    | 4   | 10  | 2   | 16    |
| Filipino                     | 2   | 2   | 4   | 8     |
| Japanese                     | 0   | 1   | 1   | 2     |
| Other Asian/Mixed Asian      | 2   | 1   | 0   | 3     |
| Hawaiian/part-Hawaiian       | 5   | 7   | 1   | 13    |
| Samoan                       | 0   | 1   | 0   | 1     |
| Mixed/Other Pacific Islander | 3   | 8   | 3   | 14    |
| Total                        | 16  | 30  | 11  | 57    |
| MAJOR OFFENSE TYPES          | APR | MAY | JUN | TOTAL |
| Person Offenses              | 6   | 6   | 1   | 13    |
| Drug Offenses                | 1   | 8   | 1   | 10    |
| Sex Offenses                 | 1   | 1   | 0   | 2     |
| Property Offenses            | 2   | 3   | 2   | 7     |
| Weapons/Intimidation         | 3   | 2   | 1   | 6     |
| Offenses                     |     |     | _   | J     |
| Status Offenses              | 3   | 8   | 6   | 17    |
| Other Offenses               | 0   | 2   | 0   | 2     |
| Total                        | 16  | 30  | 11  | 57    |