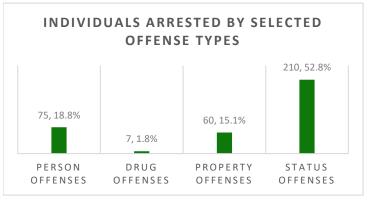

#### **INDIVIDUAL JUVENILES ARRESTED\***

| GENDER                       | APR | MAY | JUN | TOTAL |
|------------------------------|-----|-----|-----|-------|
| Male                         | 83  | 85  | 35  | 203   |
| Female                       | 101 | 60  | 34  | 195   |
| Total                        | 184 | 145 | 69  | 398   |
| AGE RANGE                    | APR | MAY | JUN | TOTAL |
| 10 years old & under         | 1   | 4   | 2   | 7     |
| 11 years old                 | 3   | 2   | 2   | 7     |
| 12 years old                 | 7   | 10  | 2   | 19    |
| 13 years old                 | 18  | 20  | 4   | 42    |
| 14 years old                 | 28  | 28  | 10  | 66    |
| 15 years old                 | 42  | 23  | 19  | 84    |
| 16 years old                 | 49  | 28  | 15  | 92    |
| 17 years old                 | 36  | 30  | 15  | 81    |
| 18 years old & older         | 0   | 0   | 0   | 0     |
| Total                        | 184 | 145 | 69  | 398   |
| RACE/ETHNICITY               | APR | MAY | JUN | TOTAL |
| Caucasian                    | 40  | 25  | 13  | 78    |
| African American             | 9   | 10  | 8   | 27    |
| Latino/Hispanic              | 7   | 2   | 5   | 14    |
| Chinese                      | 4   | 4   | 1   | 9     |
| Filipino                     | 25  | 21  | 5   | 51    |
| Japanese                     | 5   | 5   | 2   | 12    |
| Korean                       | 1   | 1   | 1   | 3     |
| Other Asian/Mixed Asian      | 3   | 2   | 2   | 7     |
| Hawaiian/part-Hawaiian       | 44  | 38  | 18  | 100   |
| Samoan                       | 12  | 10  | 5   | 27    |
| Mixed/Other Pacific Islander | 4   | 3   | 0   | 7     |
| Mixed Race                   | 4   | 3   | 1   | 8     |
| All Others                   | 0   | 1   | 2   | 3     |
| Micronesian                  | 25  | 20  | 6   | 51    |
| Tongan                       | 1   | 0   | 0   | 1     |
| Total                        | 184 | 145 | 69  | 398   |
| MAJOR OFFENSE TYPES          | APR | MAY | JUN | TOTAL |
| Person Offenses              | 36  | 28  | 11  | 75    |
| Drug Offenses                | 3   | 1   | 3   | 7     |
| Sex Offenses                 | 5   | 4   | 0   | 9     |
| Property Offenses            | 17  | 36  | 7   | 60    |
| Weapons/Intimidation         | 7   | 13  | 4   | 24    |
| Offenses                     |     |     | _   |       |
| Status Offenses              | 112 | 57  | 41  | 210   |
| Other Offenses               | 4   | 6   | 3   | 13    |
| Total                        | 184 | 145 | 69  | 398   |