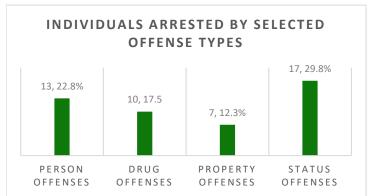

#### **TOTAL JUVENILE ARRESTS\***

| TOTAL JOVEIVILE ARRESTS         |     |     |     |       |
|---------------------------------|-----|-----|-----|-------|
| GENDER                          | APR | MAY | JUN | TOTAL |
| Male                            | 125 | 151 | 65  | 341   |
| Female                          | 129 | 93  | 85  | 307   |
| Total                           | 254 | 244 | 150 | 648   |
| AGE RANGE                       | APR | MAY | JUN | TOTAL |
| 10 years old & under            | 1   | 4   | 2   | 7     |
| 11 years old                    | 4   | 3   | 2   | 9     |
| 12 years old                    | 8   | 15  | 3   | 26    |
| 13 years old                    | 26  | 30  | 10  | 66    |
| 14 years old                    | 38  | 45  | 33  | 116   |
| 15 years old                    | 55  | 32  | 29  | 116   |
| 16 years old                    | 76  | 63  | 32  | 171   |
| 17 years old                    | 46  | 52  | 39  | 137   |
| 18 years old & older            | 0   | 0   | 0   | 0     |
| Total                           | 254 | 244 | 150 | 648   |
| RACE/ETHNICITY                  | APR | MAY | JUN | TOTAL |
| Caucasian                       | 56  | 53  | 30  | 139   |
| African American                | 14  | 24  | 18  | 56    |
| Latino/Hispanic                 | 11  | 11  | 13  | 35    |
| Chinese                         | 4   | 6   | 3   | 13    |
| Filipino                        | 32  | 39  | 13  | 84    |
| Japanese                        | 5   | 6   | 3   | 14    |
| Korean                          | 1   | 1   | 2   | 4     |
| Other Asian/Mixed Asian         | 4   | 2   | 3   | 9     |
| Hawaiian/part-Hawaiian          | 62  | 53  | 32  | 147   |
| Samoan                          | 12  | 13  | 8   | 33    |
| Mixed/Other Pacific Islander    | 5   | 4   | 1   | 10    |
| Mixed Race                      | 5   | 3   | 1   | 9     |
| All Others                      | 0   | 2   | 3   | 5     |
| Micronesian                     | 37  | 26  | 16  | 79    |
| Tongan                          | 6   | 1   | 4   | 11    |
| Total                           | 254 | 244 | 150 | 648   |
| MAJOR OFFENSE TYPES             | APR | MAY | JUN | TOTAL |
| Person Offenses                 | 48  | 41  | 22  | 111   |
| Drug Offenses                   | 3   | 1   | 3   | 7     |
| Sex Offenses                    | 10  | 8   | 0   | 18    |
| Property Offenses               | 27  | 51  | 18  | 96    |
| Weapons/Intimidation Offense    | 15  | 21  | 4   | 40    |
| Status Offenses                 | 137 | 104 | 89  | 330   |
| Other Offenses                  | 14  | 18  | 14  | 46    |
| Total                           | 254 | 244 | 150 | 648   |
| *Number of arrests in a quarter |     |     |     |       |