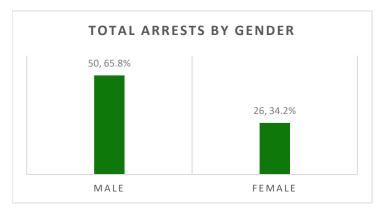

#### **TOTAL JUVENILE ARRESTS\***

| GENDER                       | APR | MAY | JUN | TOTAL |
|------------------------------|-----|-----|-----|-------|
| Male                         | 39  | 27  | 18  | 84    |
| Female                       | 26  | 40  | 23  | 89    |
| Total                        | 65  | 67  | 41  | 173   |
| AGE RANGE                    | APR | MAY | JUN | TOTAL |
| 10 years old & under         | 0   | 0   | 0   | 0     |
| 11 years old                 | 0   | 0   | 1   | 1     |
| 12 years old                 | 5   | 2   | 1   | 8     |
| 13 years old                 | 7   | 8   | 3   | 18    |
| 14 years old                 | 10  | 17  | 13  | 40    |
| 15 years old                 | 25  | 23  | 5   | 53    |
| 16 years old                 | 15  | 6   | 11  | 32    |
| 17 years old                 | 3   | 11  | 7   | 21    |
| 18 years old & older         | 0   | 0   | 0   | 0     |
| Total                        | 65  | 67  | 41  | 173   |
| RACE/ETHNICITY               | APR | MAY | JUN | TOTAL |
| Caucasian                    | 22  | 5   | 8   | 35    |
| African American             | 0   | 1   | 2   | 3     |
| Latino/Hispanic              | 5   | 6   | 5   | 16    |
| Filipino                     | 4   | 8   | 1   | 13    |
| Japanese                     | 5   | 7   | 1   | 13    |
| Korean                       | 0   | 1   | 0   | 1     |
| Other Asian/Mixed Asian      | 2   | 3   | 0   | 5     |
| Hawaiian/part-Hawaiian       | 15  | 26  | 21  | 62    |
| Samoan                       | 2   | 0   | 0   | 2     |
| Mixed/Other Pacific Islander | 4   | 5   | 2   | 11    |
| Unknown                      | 6   | 5   | 1   | 12    |
| Total                        | 65  | 67  | 41  | 173   |
| MAJOR OFFENSE TYPES          | APR | MAY | JUN | TOTAL |
| Person Offenses              | 9   | 3   | 1   | 13    |
| Drug Offenses                | 3   | 2   | 0   | 5     |
| Sex Offenses                 | 0   | 0   | 0   | 0     |
| Property Offenses            | 2   | 7   | 1   | 10    |
| Weapons/Intimidation         | 2   | 1   | 0   | 3     |
| Offenses                     |     |     |     |       |
| Status Offenses              | 42  | 47  | 36  | 125   |
| Other Offenses               | 7   | 7   | 3   | 17    |
| Total                        | 65  | 67  | 41  | 173   |