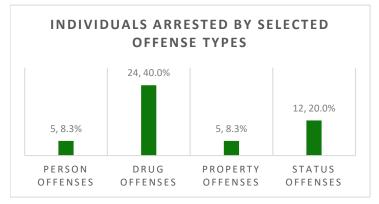

#### **TOTAL JUVENILE ARRESTS\***

| GENDER                       | APR | MAY | JUN | TOTAL |
|------------------------------|-----|-----|-----|-------|
| Male                         | 39  | 27  | 18  | 84    |
| Female                       | 26  | 40  | 23  | 89    |
| Total                        | 65  | 67  | 41  | 173   |
| AGE RANGE                    | APR | MAY | JUN | TOTAL |
| 10 years old & under         | 0   | 0   | 0   | 0     |
| 11 years old                 | 0   | 0   | 1   | 1     |
| 12 years old                 | 5   | 2   | 1   | 8     |
| 13 years old                 | 7   | 8   | 3   | 18    |
| 14 years old                 | 10  | 17  | 13  | 40    |
| 15 years old                 | 25  | 23  | 5   | 53    |
| 16 years old                 | 15  | 6   | 11  | 32    |
| 17 years old                 | 3   | 11  | 7   | 21    |
| 18 years old & older         | 0   | 0   | 0   | 0     |
| Total                        | 65  | 67  | 41  | 173   |
| RACE/ETHNICITY               | APR | MAY | JUN | TOTAL |
| Caucasian                    | 22  | 5   | 8   | 35    |
| African American             | 0   | 1   | 2   | 3     |
| Latino/Hispanic              | 5   | 6   | 5   | 16    |
| Filipino                     | 4   | 8   | 1   | 13    |
| Japanese                     | 5   | 7   | 1   | 13    |
| Korean                       | 0   | 1   | 0   | 1     |
| Other Asian/Mixed Asian      | 2   | 3   | 0   | 5     |
| Hawaiian/part-Hawaiian       | 15  | 26  | 21  | 62    |
| Samoan                       | 2   | 0   | 0   | 2     |
| Mixed/Other Pacific Islander | 4   | 5   | 2   | 11    |
| Unknown                      | 6   | 5   | 1   | 12    |
| Total                        | 65  | 67  | 41  | 173   |
| MAJOR OFFENSE TYPES          | APR | MAY | JUN | TOTAL |
| Person Offenses              | 9   | 3   | 1   | 13    |
| Drug Offenses                | 3   | 2   | 0   | 5     |
| Sex Offenses                 | 0   | 0   | 0   | 0     |
| Property Offenses            | 2   | 7   | 1   | 10    |
| Weapons/Intimidation         | 2   | 1   | 0   | 3     |
| Offenses                     |     |     |     |       |
| Status Offenses              | 42  | 47  | 36  | 125   |
| Other Offenses               | 7   | 7   | 3   | 17    |
| Total                        | 65  | 67  | 41  | 173   |